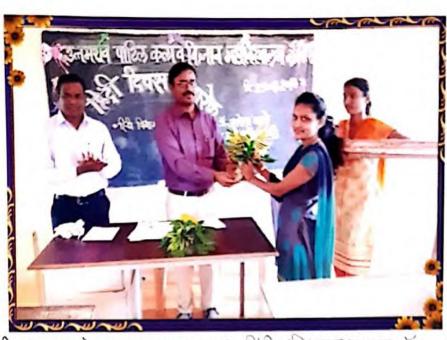

#### 5. Hindi Divas

| Name of the Event               | Hindi Divas     |
|---------------------------------|-----------------|
| Date of the Event               | 25/09/2018      |
| Number of Teachers Participated | 03              |
| Number of Students Participated | 24              |
| Name of Co-Coordinators         | Dr.A. S.Marathe |

#### **Report of the Event:**

Hindi Department of our college celebrated Hindi Divas. On this occasion one of the students, Yashoda Borse felicitate Prof. Dr. Ashok Marathe. Dr. Marathe explained the importance of Hindi language to students. They also highlighted the cultural impact and heritage of Hindi language.