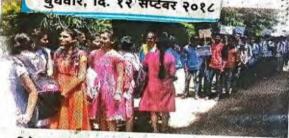

#### **Report of the Event:**

NSS unit of our College organized Literacy Day Rally at Dahiwel Village under National Literacy Abhiyan. The agenda of this rally was to create awareness among the villagers about the benefits of literacy. The rally was successfully organized by Dr. S. A. Patil.

# विद्यालयात साक्षरता दिंड

बुधवार, दि. १२ सप्टेंबर २०१८

दहिबेल। नवोदय शैक्षणिक साक्षरता दुत बनून आपल्याँ संस्थेचे उत्तमराव पाटील कला व गावात साक्षरतेचे प्रमाण वाढवार्वे विज्ञान महाविद्यालय येथे राष्ट्रीय सेवा योजना विभाग मार्फत सुरेश अहिरे, सचिन नांद्रे, अंतरराष्ट्रीय साक्षरता दिंडीचे सुनिल देसले, अशोक मराडे आयोजन करण्यात आले होते. अरुणा नेरे, नितिन बच्छाव आदी यावेळी महाविद्यालयाचे प्राचार्य उपस्थित होते. कार्यकामाचे डॉ.बी डी.बोरसे यांनी साक्षरता संचालन सुनिल पाटील, वंदनो दिनाचे महत्व सांगुन विद्यार्थ्यांनी, पाटील यांनी केले.