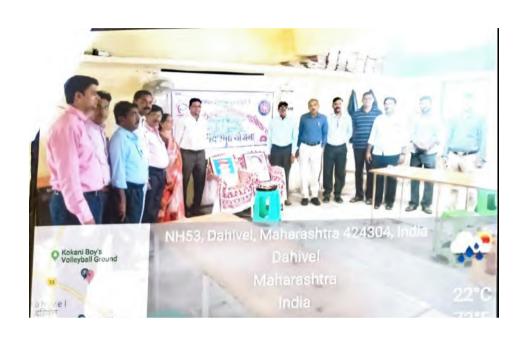

# दिहवेल महाविदयालयात लोकमान्य टिळक पुण्यतिथी व शाहीर अण्णाभाउ साठे जयंती साजरा

दहिवेल.

नवोदय शैक्षणिक संस्था, धुळेचे, उत्तमराव पाटील कला व विज्ञान महाविदयालय, दिहवेल ता. साकी जि. धुळे येथे राष्ट्रीय सेवा योजना विभागातर्फे दिनांक ०१/८/२०१८ रोजी लोकमान्य टिळक पुण्यतिथी व शाहीर अण्णाभाउ साठे जयंती साजरा करण्यात आली. या निर्मित लोकमान्य टिळकांच्या स्वातन्य संग्रमातील योगदान या विषयावर वक्तृत्व स्पर्धा घेण्यात आली तसेच शाहीर अण्णाभाउ साठे जयंती निमित्त निबंध स्पर्धेचे आयोजन करण्यात आले. या कार्यक्रमाचे उदघाटन कार्यक्रमाचे अध्यक्ष महाविदयालयाचे प्राचार्य डॉ. बी.डी.बोरसे व प्रमुख अतिथी प्रा. डॉ.सुरेश अहिरे यांन्या हस्ते महापुरूषांन्या प्रतिमेचे पूजन करून झाले. मा.प्राचार्यांनी इतिहास काळातील प्रतिकुल परिस्थीतीत समाजसुधारकांनी व स्वातन्त्र्य सेनांनी यांनी दिलेलया योगदानाचा उजाळा करून त्यांनी सांगितलेल्या मार्गावर वाटचाल करून आपण ही देशसेवा करू शकतो याबावतीत विदयार्थ्यांचे प्रबोधन केले. प्रमृख पाहूणे डॉ. सूरेश अहिरे यांनी विदयार्थ्यांना नेहमी यशाचा ध्यास घेवून समाजकार्य करत रहा असे आवाहन केले. कार्यक्रमाचे सूत्रसंचालन व प्रास्ताविक राष्ट्रीय सेवा योजना कार्यक्रम अधिकारी प्रा. डॉ. सुनिल पाटील यांनी केले. तर स्पर्धेचे संयोजन प्रा. अविनाश पाटील ,प्रा.गणेश बच्छाव यांनी केले. वक्तृत्व स्पर्धेचे परिक्षकांनी प्रा. आय. यु.शेख व प्रा. कैलास आखाडे यांनी काम पाहिले. कार्यक्रमाचे आभार सहा. कार्यक्रम अधिकारी प्रा. जे.यु.पाटील यांनी मानले. तसेच निबंध स्पर्धेचे जबाबदारी सहा.महिला कार्यक्रम अधिकारी डॉ. वंदना यांनी सांभाळली. या कार्यक्रमासाठी डॉ. सचिन नांद्रे, डॉ. एच.एन.बिरारीस, डॉ.एस.बी.देसले. डॉ.वाय.जे.कोरडे, प्रा.श्रीमती ए.व्ही.नेरे, तसेच कनिष्ठ महाविदयालयातील सर्व प्राध्यापक व शिक्षकेतर कर्मचारी व राष्ट्रीय सेवा योजनेचे सर्व विदयार्थी उपस्थित होते