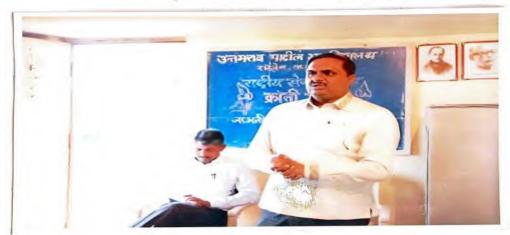

#### **Report of the Event:**

Sociology Department of our college, on 11<sup>th</sup> July 2018 celebrated International Population Day. Dr. Suresh Ahire attended event as chief guest and Principal Dr. B. D. Borse was the head of this event. On this occasion Professor Dr. Sunil Patil explained students the importance of population control and its effect on environment.

#### जागतिक लोकसंख्या दिवस अहवाल

अपल्या उत्तमराव पाटील कला व विज्ञान महाविदयालयात ११ जुलै २०१८ वार गुरूवार रोजी जागितक लोकसंख्या दिवस साजरा करण्यात आला. याप्रसंगी समाजशास्त्र विभागात द्वितीय व तृतीयवर्ष कला शाखेतील विदयार्थी हजर होते. समाजशास्त्र विभागप्रमुख प्रा.डॉ. सुनील पाटील यांनी याप्रसंगी मार्गदर्शन केले. लोकसंख्या दिवस साजरा करण्यामागंची पार्श्वभुमी स्पष्ट करून लोकसंख्या शास्त्र या शाखेंची ओळख करून दिली. लोकसंख्या वाढीची समस्या वाढत्या लोकसंख्येचे समाजावर व पर्यावरणावर तसेच देशाच्या आर्थिक आणि सामाजिक घटकांवर होणा—या अनुकूल आणि प्रतिकूल परिणामांविषयी विविध उदाहरणे देवून सविस्तर मार्गदर्शन केले. तसेच विदयार्थ्यांच्या विविध शंकाचे निरसन करून समाजातील पर्याप्त व गुणात्मक लोकसंख्येचे महत्व विशद केले. याप्रसंगी कार्यक्रमाचे अध्यक्षपद प्राचार्य डॉ. बी.डी.बोरसे यांनी भुषविले.

# दिहवेलच्या महाविद्यालयात जागतिक लोकसंख्या दिवस

प्रतिनिधी । धुळे िधुळे । सोमवार, १६ जुलै २०१८

उत्तमराव पाटील कला व विज्ञान महाविद्यालयात रोसेयो व समाजशास्त्र विभागातफें जागतिकस लोकसंख्या दिवस साजरा करण्यात आला. याप्रसंगी कार्यक्रमाचे अध्यक्षपद महाविद्यालयाचे प्राचार्य डॉ.बी.डी.बोरसे यांनी भूषविले प्रमुख अतिथी म्हणून उपप्राचार्य डॉ.सुरेश अहिरे उपस्थित होते. तर प्रमुख मार्गदर्शक समाजशास्त्र विभाग प्रमुख प्रा.डॉ.सुनिल पाटील यांनी विद्यार्थ्यांना मार्गदर्शन केले. जागतिक लोकसंख्या दिवस साजरा करणेमागची पार्श्वभुमी स्पष्ट करुन वाढती लोकसंख्या अविकसित विकसनशिल देशांसाठी कशी मुख्य समस्या उरत आहे आणि याचा पर्यावरणावर ,सामाजिक व आर्थिक क्षेत्रावर कसा प्रतिकुल परिणाम होऊन विविध समाजिक, सांस्कृतिक आर्थिक व मुल्यात्मक समस्या निर्माण होत आहेत. हे स्पष्ट करुन लोकसंख्येच अनुकुल परिणामही स्पष्ट केलेत आणि विद्यार्थ्यांनी भावी नागरीक म्हणून कार्य भूमिका निभवावी या विषयी कार्यक्रमाचे अध्यक्ष डॉ.बी.डी.बोरसे यांनी आवाहन केले. शेवटी राष्ट्रगीत म्हणून कार्यक्रमाची सांगता झाली.