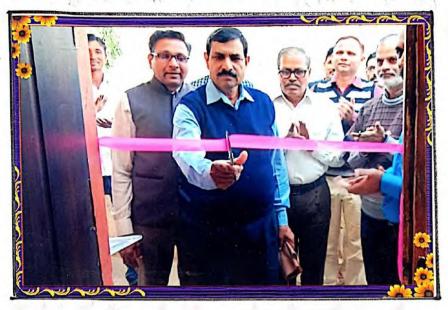

राव गैरव सुरेश (११वी विज्ञान) प्रथम तर माळी प्राणजल किशोर (११वी विज्ञान) द्वितीय आणि वरीष्ठ महाविद्यालयातून देसाई वसंती पोपट (तृतीयवर्ष कला) प्रथम व कोकणी अंजली श्रीलाल (प्रथमवर्ष विज्ञान) द्वितीय या विद्यार्थ्याचा प्रमाणपत्र व मानचिन्ह देऊन गण गौरव करण्यात आला या कार्यक्रमाचे आभार प्रा.ए.बी.पाटील यांनी व्यक्त केले. तर प्रा. डॉ वाय जे कोरडे, प्रा.पी एच जाधव, प्रा.डॉ एस एन संदानशिव शिक्षकेत्तर कर्मचारी श्री संजय घरटे, श्री प्रल्हाद महाजन, श्री ओंकार देवरे यांनी कार्यक्रम यशस्वी होण्यासाठी परिश्रम्/घेतले. या कार्यक्रमास वरीष्ठ व कनिष्ठ महाविद्यालयातील प्राध्यापक, शिक्षकेत्तर कर्मचारी, स्रिधार्थी व विद्यार्थीणी मोठया संख्येने उपस्थित होते. ramrao प्राचार्य **उत्तमराव पाटील कला व विज्ञान** 

Scanned with CamScanner

गहाविद्यालय दहिवेल,ता.साक्री,जि.धुळे

# भूगीत र्वास्टर सम्बेन उर्हारन करतीना



# भूगों ह न्यप्ता लामीक न्यप्येतीक विद्याच्यिया गीरव करताना



Dahivel 1995

(3)

सिनान्ये उत्तमराव पोटील कला य विज्ञान महाविद्यालय बहिवेल,ता.साकी,जि.धुटे

Scanned with CamScanner

# भूगोरू दिना किनिक प्रमुद्ध पाहुण्याचा व्याखाद करतीना



# भूगी क दिना निमित्न छान्क्रिमान्साही उपस्किम विद्याली व शिक्षत



प्रमुद्धी उत्तमराव पार्टील कला व विज्ञान महाविद्यालय दक्ष्विल,ता.साक्री,जि.स्ट्रे

Scanned with CamScanner



नवोदय शैक्षणिक संस्था धुळे चे

Ph. No. (02561) Off.- 230643 www.upcdahiyel.org.com Email-upcdahiyel@yahoo.co.in College Code : 210068 Cust No. : 101100064

## उत्तमराव पाटील कला आणि विज्ञान महाविद्यालय दिहवेल, ता. साक्री, जि. धुळे.-४२४३०४

चेअरमन मा. श्री. अरविंद एम. पाटील

ा. श्री. अरविद एम. पाटील मो. ९४२१५३६४४३ प्राचार्य डॉ. बी. डी. बोरसे (एम.एस्सी., पीएच. डी.) मो. ९१३०९५५९१०