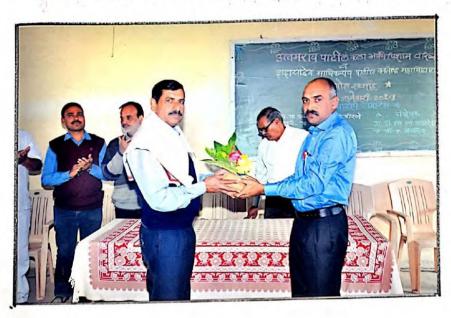

#### 5. Hindi Divas

| Name of the Event               | Hindi Divas     |
|---------------------------------|-----------------|
| Date of the Event               | 25/09/2018      |
| Number of Teachers Participated | 03              |
| Number of Students Participated | 24              |
| Name of Co-Coordinators         | Dr.A. S.Marathe |

#### **Report of the Event:**

Hindi Department of our college celebrated Hindi Divas. On this occasion one of the students, Yashoda Borse felicitate Prof. Dr. Ashok Marathe. Dr. Marathe explained the importance of Hindi language to students. They also highlighted the cultural impact and heritage of Hindi language.