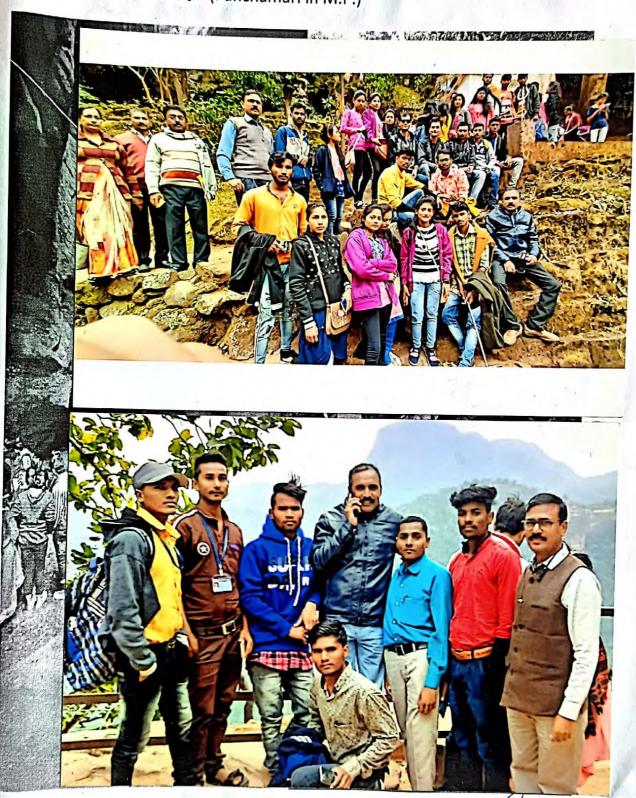

प्रिनार्य उत्तमराव पाटील कला व विज्ञान महाविद्यालय दिहेतेल,ता.साकी,जि.धुळे Moments of group photo students and teachers at Panchamahadi

प्राचीयी उत्तमराव पाटील कला व विज्ञान महाविद्यालय दिहवेल,ता.साक्री,जि.धुळे