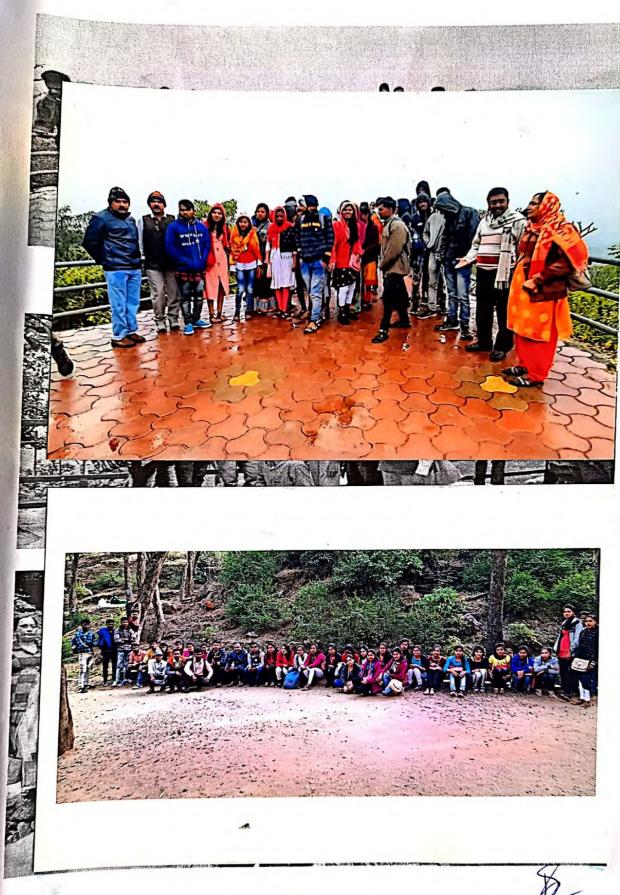

प्रिनार्य उत्तमराव पाटील कला व विज्ञान महाविद्यालय दिहेतेल,ता.साकी,जि.धुळे Moments of group photo students and teachers at Panchamahadi

प्राचीयी उत्तमराव पाटील कला व विज्ञान महाविद्यालय दिहवेल,ता.साक्री,जि.धुळे