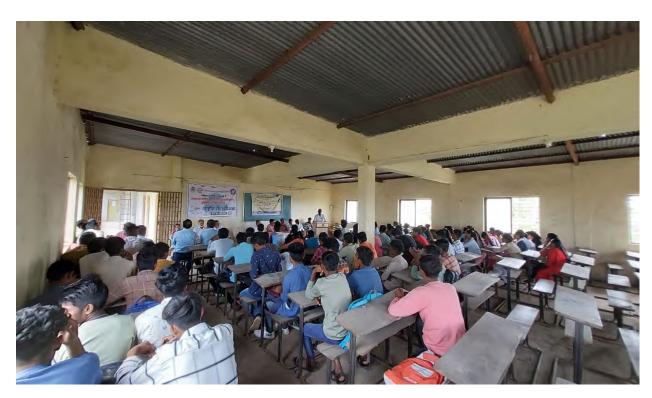

#### 1. College Campus Cleaning

| Name of the Event               | College Campus Cleaning |
|---------------------------------|-------------------------|
| Date of the Event               | 08/08/2022              |
| Number of Teachers Participated | 09                      |
| Number of Students Participated | 23                      |
| Name of Co-Coordinators         | Dr. J.U. Patil          |

#### Report of the Event :-

On 08/08/2022, cleanliness campaign and tree plantation program was conducted by the students of National Service Scheme in the college premises. About 23 students participated in the said program. This time the students were guided about cleanliness of the premises. The importance of environmental awareness was explained on the occasion of tree plantation. For the success of the program, Dr.J.U.Patil and Dr. Y.J.Korde worked hard..