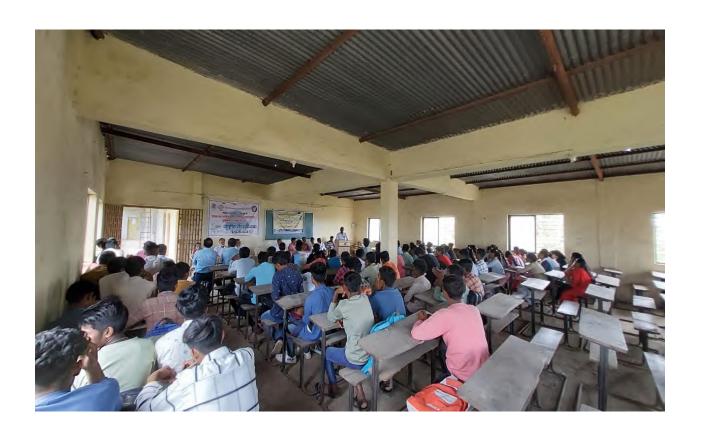

#### 1. College Campus Cleaning

| Name of the Event               | College Campus Cleaning |
|---------------------------------|-------------------------|
| Date of the Event               | 08/08/2022              |
| Number of Teachers Participated | 09                      |
| Number of Students Participated | 23                      |
| Name of Co-Coordinators         | Dr. J.U. Patil          |

#### Report of the Event :-

On 08/08/2022, cleanliness campaign and tree plantation program was conducted by the students of National Service Scheme in the college premises. About 23 students participated in the said program. This time the students were guided about cleanliness of the premises. The importance of environmental awareness was explained on the occasion of tree plantation. For the success of the program, Dr.J.U.Patil and Dr. Y.J.Korde worked hard..