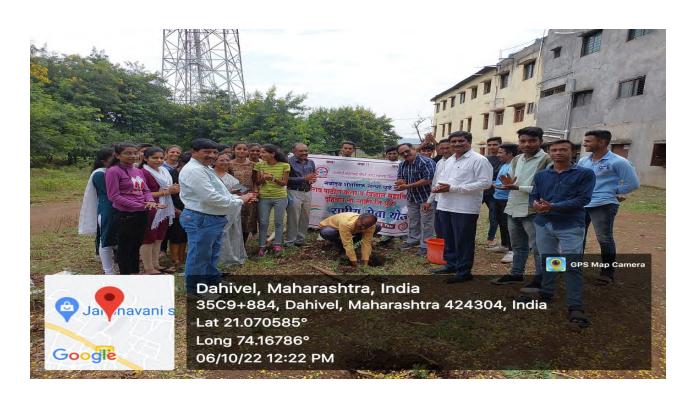

#### **INDEX**

| S.No. | Name of program                 | Date of    | Total        |
|-------|---------------------------------|------------|--------------|
|       |                                 | program    | participants |
| 1     | College Campus Cleaning         | 08/08/2022 | 23 + 09      |
| 2     | Indian Flag(Tricolor) Rally     | 12/08/2022 | 53 + 17      |
| 3     | Tree Plantation                 | 29/08/2022 | 29 + 21      |
| 4     | Intergenerational Solidarity    | 30/08/2022 | 53 +20       |
| 5     | Tree Plantation at Ramnagar     | 03/10/2022 | 21 + 06      |
|       | Malpur                          |            |              |
| 6     | Tree Plantation                 | 06/10/2022 | 31 + 14      |
| 7     | Swachha Bharat Abhiyan: Plastic | 11/10/2022 | 27 + 12      |
|       | Eradication                     |            |              |
| 8     | Swachha Bharat Abhiyan:         | 12/10/2022 | 26 + 08      |
|       | College Campus Cleaning         |            |              |
| 9     | AIDS Awareness Rally            | 01/12/2022 | 31+ 20       |
| 10    | Voter Day Celebration           | 25/01/2023 | 22 + 18      |
| 11    | Sickle Cell Health Awareness    | 04/02/2023 | 56 + 07      |
|       | Camp                            |            |              |