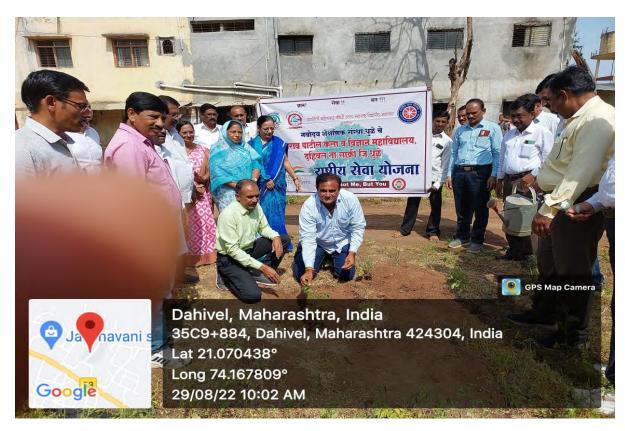

#### **INDEX**

| S.No. | Name of program                 | Date of    | Total        |
|-------|---------------------------------|------------|--------------|
|       |                                 | program    | participants |
| 1     | College Campus Cleaning         | 08/08/2022 | 23 + 09      |
| 2     | Indian Flag(Tricolor) Rally     | 12/08/2022 | 53 + 17      |
| 3     | Tree Plantation                 | 29/08/2022 | 29 + 21      |
| 4     | Intergenerational Solidarity    | 30/08/2022 | 53 +20       |
| 5     | Tree Plantation at Ramnagar     | 03/10/2022 | 21 + 06      |
|       | Malpur                          |            |              |
| 6     | Tree Plantation                 | 06/10/2022 | 31 + 14      |
| 7     | Swachha Bharat Abhiyan: Plastic | 11/10/2022 | 27 + 12      |
|       | Eradication                     |            |              |
| 8     | Swachha Bharat Abhiyan:         | 12/10/2022 | 26 + 08      |
|       | College Campus Cleaning         |            |              |
| 9     | AIDS Awareness Rally            | 01/12/2022 | 31+ 20       |
| 10    | Voter Day Celebration           | 25/01/2023 | 22 + 18      |
| 11    | Sickle Cell Health Awareness    | 04/02/2023 | 56 + 07      |
|       | Camp                            |            |              |