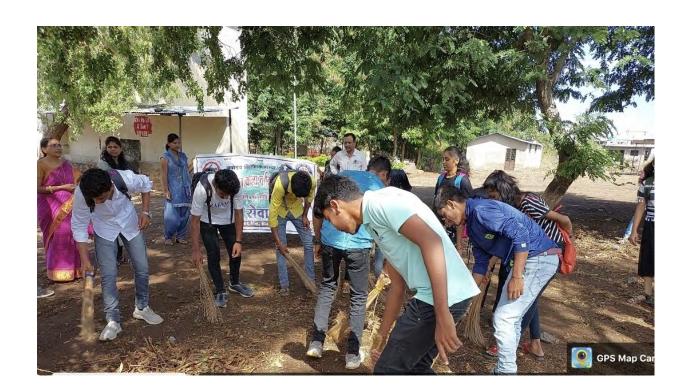

#### 1. College Campus Cleaning

| Name of the Event               | College Campus Cleaning |
|---------------------------------|-------------------------|
| Date of the Event               | 08/08/2022              |
| Number of Teachers Participated | 09                      |
| Number of Students Participated | 23                      |
| Name of Co-Coordinators         | Dr. J.U. Patil          |

#### Report of the Event :-

On 08/08/2022, cleanliness campaign and tree plantation program was conducted by the students of National Service Scheme in the college premises. About 23 students participated in the said program. This time the students were guided about cleanliness of the premises. The importance of environmental awareness was explained on the occasion of tree plantation. For the success of the program, Dr.J.U.Patil and Dr. Y.J.Korde worked hard..