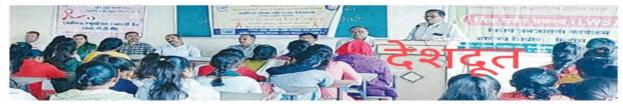

#### 1. College Campus Cleaning

| Name of the Event               | College Campus Cleaning |
|---------------------------------|-------------------------|
| Date of the Event               | 08/08/2022              |
| Number of Teachers Participated | 09                      |
| Number of Students Participated | 23                      |
| Name of Co-Coordinators         | Dr. J.U. Patil          |

#### Report of the Event :-

On 08/08/2022, cleanliness campaign and tree plantation program was conducted by the students of National Service Scheme in the college premises. About 23 students participated in the said program. This time the students were guided about cleanliness of the premises. The importance of environmental awareness was explained on the occasion of tree plantation. For the success of the program, Dr.J.U.Patil and Dr. Y.J.Korde worked hard..