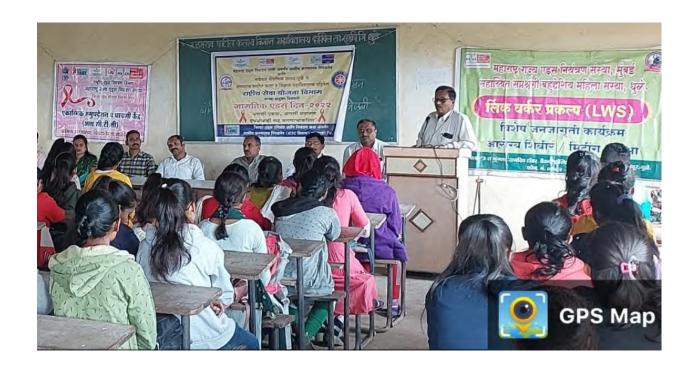

-----------------|------------------------------|
| Date of the Event               | 30/08/2022                   |
| Number of Teachers Participated | 20                           |
| Number of Students Participated | 53                           |
| Name of Co-Coordinators         | Dr. J.U. Patil               |

#### **Report of the Event :**

NSS unit of our College celebrate "Intergenerational Solidarity", on this occasion Shree. Hemant Jadhav Primary health center, Pimpalner and Dr. Shivprasad Shevale(Department of Zoology) talk on Intergenerational Solidarity and proves, how the different generations helps each other's and also talk on HIV. He highlighted to aware the people about harmful effects of HIV-AIDS and explain the precautions to save from not curable disease AIDS











# दहिवेल महाविद्यालयात एड्स दिवस साजरा

दिवेल : साक्री तालुक्यातील दिहवेल येथील नवोदय शैक्षणिक संस्थेचे उत्तमराव पाटील कला व विज्ञान महाविद्यालयात राष्ट्रीय सेवा योजना व विद्यार्थी विकास विभागातर्फे जागतिक एड्स दिवस साजरी करण्यात आला.

कार्यक्रमाच्या अध्यक्षस्थानी महाविद्यालयाचे प्रभारी प्राचार्य डॉ. एस. सी. अहिरे होते. यावेळी कर्म. आ. मा. पाटील महाविद्यालयातील प्रा. बी.सी.मोरे, के.एल. राऊत, पिंपळनेर ग्रामीण रुग्णालयाचे डॉ. हेमंत जाधव, मयूर निकम उपस्थित होते. प्रा. शिवप्रसाद शेवाळे यांनी भारतीय समाजाला एड्स मुक्त करण्यासाठी सर्वांनी



प्रयत्न करायला हवे. तसेच एड्स म्हणजे काय, कशामुळे होतो, त्याची लक्षणे व उपाय, होऊच नये म्हणून घ्यावयाची खबरदारी याविषयी माहिती दिली. डॉ.हेमंत जाधव यांनी समाजप्रबोधनासाठी एड्स विषयी अधिक माहितसाठी व एड्स मुक्त समाजासाठी प्रतिज्ञा दिली. प्रभारी प्राचायं डॉ