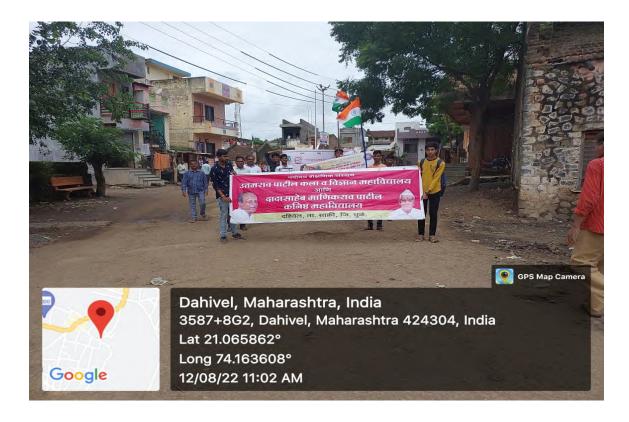

#### **INDEX**

| S.No. | Name of program                 | Date of    | Total        |
|-------|---------------------------------|------------|--------------|
|       |                                 | program    | participants |
| 1     | College Campus Cleaning         | 08/08/2022 | 23 + 09      |
| 2     | Indian Flag(Tricolor) Rally     | 12/08/2022 | 53 + 17      |
| 3     | Tree Plantation                 | 29/08/2022 | 29 + 21      |
| 4     | Intergenerational Solidarity    | 30/08/2022 | 53 +20       |
| 5     | Tree Plantation at Ramnagar     | 03/10/2022 | 21 + 06      |
|       | Malpur                          |            |              |
| 6     | Tree Plantation                 | 06/10/2022 | 31 + 14      |
| 7     | Swachha Bharat Abhiyan: Plastic | 11/10/2022 | 27 + 12      |
|       | Eradication                     |            |              |
| 8     | Swachha Bharat Abhiyan:         | 12/10/2022 | 26 + 08      |
|       | College Campus Cleaning         |            |              |
| 9     | AIDS Awareness Rally            | 01/12/2022 | 31+ 20       |
| 10    | Voter Day Celebration           | 25/01/2023 | 22 + 18      |
| 11    | Sickle Cell Health Awareness    | 04/02/2023 | 56 + 07      |
|       | Camp                            |            |              |