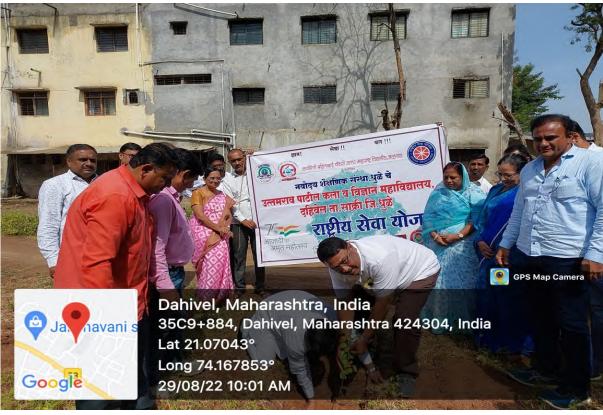

#### **INDEX**

| S.No. | Name of program                 | Date of    | Total        |
|-------|---------------------------------|------------|--------------|
|       |                                 | program    | participants |
| 1     | College Campus Cleaning         | 08/08/2022 | 23 + 09      |
| 2     | Indian Flag(Tricolor) Rally     | 12/08/2022 | 53 + 17      |
| 3     | Tree Plantation                 | 29/08/2022 | 29 + 21      |
| 4     | Intergenerational Solidarity    | 30/08/2022 | 53 +20       |
| 5     | Tree Plantation at Ramnagar     | 03/10/2022 | 21 + 06      |
|       | Malpur                          |            |              |
| 6     | Tree Plantation                 | 06/10/2022 | 31 + 14      |
| 7     | Swachha Bharat Abhiyan: Plastic | 11/10/2022 | 27 + 12      |
|       | Eradication                     |            |              |
| 8     | Swachha Bharat Abhiyan:         | 12/10/2022 | 26 + 08      |
|       | College Campus Cleaning         |            |              |
| 9     | AIDS Awareness Rally            | 01/12/2022 | 31+ 20       |
| 10    | Voter Day Celebration           | 25/01/2023 | 22 + 18      |
| 11    | Sickle Cell Health Awareness    | 04/02/2023 | 56 + 07      |
|       | Camp                            |            |              |