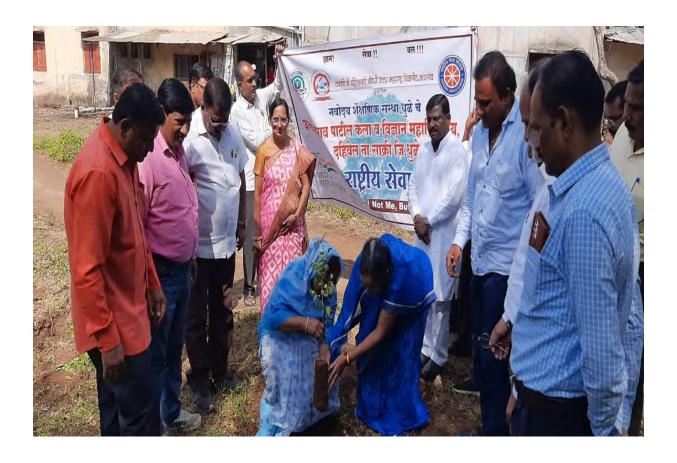

#### 1. College Campus Cleaning

| Name of the Event               | College Campus Cleaning |
|---------------------------------|-------------------------|
| Date of the Event               | 08/08/2022              |
| Number of Teachers Participated | 09                      |
| Number of Students Participated | 23                      |
| Name of Co-Coordinators         | Dr. J.U. Patil          |

#### Report of the Event :-

On 08/08/2022, cleanliness campaign and tree plantation program was conducted by the students of National Service Scheme in the college premises. About 23 students participated in the said program. This time the students were guided about cleanliness of the premises. The importance of environmental awareness was explained on the occasion of tree plantation. For the success of the program, Dr.J.U.Patil and Dr. Y.J.Korde worked hard..