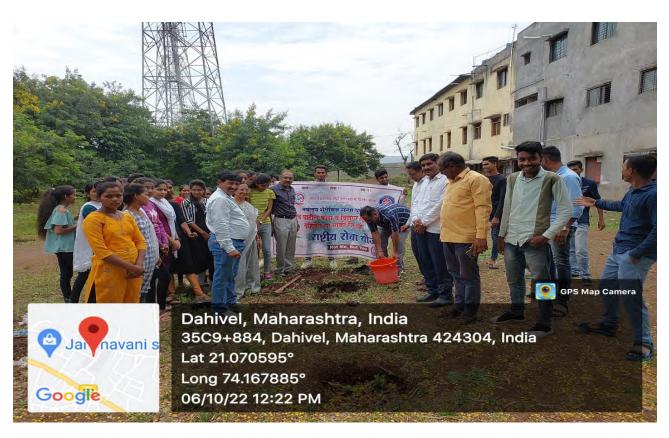

#### **INDEX**

| S.No. | Name of program                 | Date of    | Total        |
|-------|---------------------------------|------------|--------------|
|       |                                 | program    | participants |
| 1     | College Campus Cleaning         | 08/08/2022 | 23 + 09      |
| 2     | Indian Flag(Tricolor) Rally     | 12/08/2022 | 53 + 17      |
| 3     | Tree Plantation                 | 29/08/2022 | 29 + 21      |
| 4     | Intergenerational Solidarity    | 30/08/2022 | 53 +20       |
| 5     | Tree Plantation at Ramnagar     | 03/10/2022 | 21 + 06      |
|       | Malpur                          |            |              |
| 6     | Tree Plantation                 | 06/10/2022 | 31 + 14      |
| 7     | Swachha Bharat Abhiyan: Plastic | 11/10/2022 | 27 + 12      |
|       | Eradication                     |            |              |
| 8     | Swachha Bharat Abhiyan:         | 12/10/2022 | 26 + 08      |
|       | College Campus Cleaning         |            |              |
| 9     | AIDS Awareness Rally            | 01/12/2022 | 31+ 20       |
| 10    | Voter Day Celebration           | 25/01/2023 | 22 + 18      |
| 11    | Sickle Cell Health Awareness    | 04/02/2023 | 56 + 07      |
|       | Camp                            |            |              |