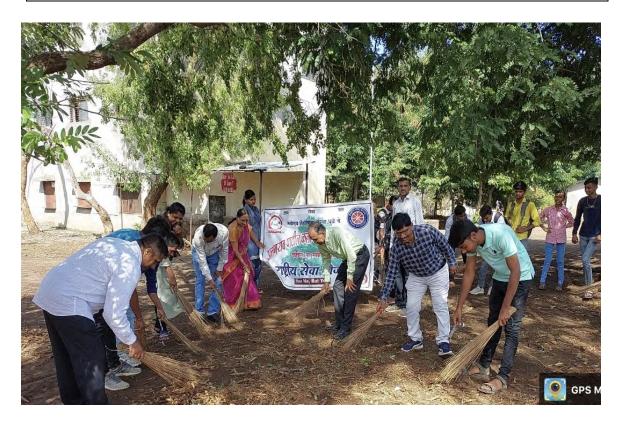

#### 1. College Campus Cleaning

| Name of the Event               | College Campus Cleaning |
|---------------------------------|-------------------------|
| Date of the Event               | 08/08/2022              |
| Number of Teachers Participated | 09                      |
| Number of Students Participated | 23                      |
| Name of Co-Coordinators         | Dr. J.U. Patil          |

#### Report of the Event :-

On 08/08/2022, cleanliness campaign and tree plantation program was conducted by the students of National Service Scheme in the college premises. About 23 students participated in the said program. This time the students were guided about cleanliness of the premises. The importance of environmental awareness was explained on the occasion of tree plantation. For the success of the program, Dr.J.U.Patil and Dr. Y.J.Korde worked hard..