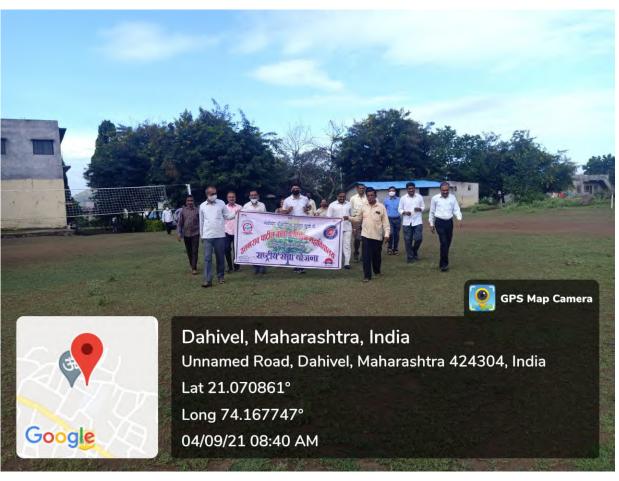

### 2. Freedom Run Rally

| Name of the Event                      | Freedom Run Rally |
|----------------------------------------|-------------------|
| Date of the Event                      | 04/09/2021        |
| <b>Number of Teachers Participated</b> | 22                |
| Number of Students Participated        | 00                |
| Name of Co-Coordinators                | Dr. J.U. Patil    |

### Report of the Event :-

NSS unit of our college, arrange the freedom run rally under the central and state government guidelines to run for 3-5 km during COVID-19 pandemic.

## उत्तमराव पाटील महाविद्यालयात फ्रीडम रनचे आयोजन

येथिल उत्तमराव पाटील महाविद्यालयात राष्ट्रीय सेवा योजनेअंतर्गत दि ४ रोजी सकाळी ७.३० वाजता फ्रीडम रन चे आयोजन करण्यात आले. फ्रीडम रन रॅलीला महाविद्यालयाचे प्राचार्य डॉ सुरेश अहिरे यांनी झेंडा दाखवून रॅली ची सुरवात केली ही रन दोन किलोमीटर अंतर घेण्यात आली. या वेळी राष्ट्रीय सेवा योजनेचे जिल्हा समन्वयक डॉ.सचिन नांद्रे, कार्यक्रम अधिकारी डॉ जगदीश पाटील, डॉ योगेश कोरडे, डॉ वंदना पाटील, प्राध्यापक वृंद व शिक्षकेतर कर्मचारी यांनी रन मधे भाग घेतला. यावेळी शाळेतील सर्व कर्मचारीवृंद उपस्थित होते.