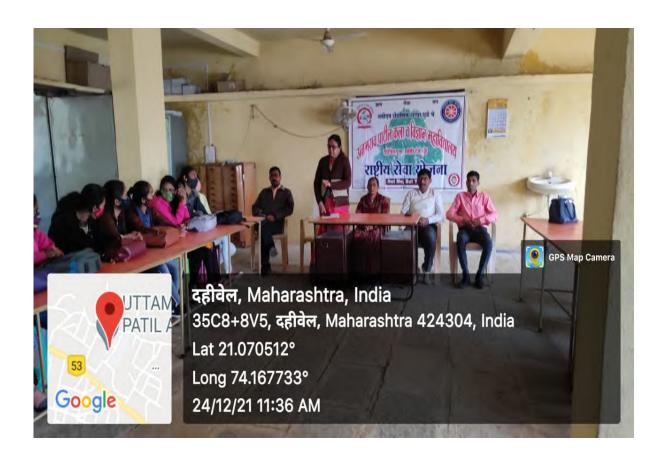

ित Principal
PRINCIPAL
Uttamrao Patil Arts & Sei. College
Oahivel, Tal.Sakri Dist.Dhule

### 7. Consumers Day celebration

| Name of the Event               | Consumers Day celebration |
|---------------------------------|---------------------------|
| Date of the Event               | 24/12/2021                |
| Number of Teachers Participated | 11                        |
| Number of Students Participated | 30                        |
| Name of Co-Coordinators         | Dr. J.U. Patil            |

### **Report of the Event :**

NSS unit of our College celebrate Consumer day celebration, on this occasion Dr. A.V. Nere delivered talk on importance of consumers right and consumers Act. Also highlighted the various rights to raise awareness of consumers on for online and offline market.



## Uttamrao Patil Arts and Science College, Dahivel

Department: NSS Academic Year: 2021 -2022

Date 24/12/2021

Event Name:

Consumer Day - ( asahak panchayat Din).

| Sr. Student Name