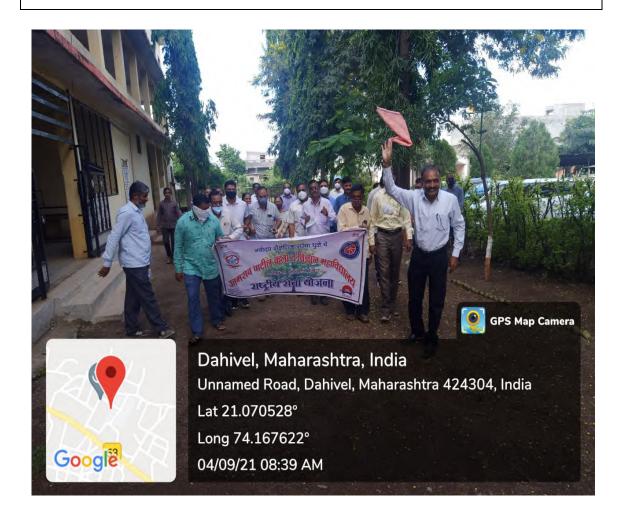

### 2. Freedom Run Rally

| Name of the Event                      | Freedom Run Rally |
|----------------------------------------|-------------------|
| Date of the Event                      | 04/09/2021        |
| <b>Number of Teachers Participated</b> | 22                |
| Number of Students Participated        | 00                |
| Name of Co-Coordinators                | Dr. J.U. Patil    |

### Report of the Event :-

NSS unit of our college, arrange the freedom run rally under the central and state government guidelines to run for 3-5 km during COVID-19 pandemic.

## उत्तमराव पाटील महाविद्यालयात फ्रीडम रनचे आयोजन

येथिल उत्तमराव पाटील महाविद्यालयात राष्ट्रीय सेवा योजनेअंतर्गत दि ४ रोजी सकाळी ७.३० वाजता फ्रीडम रन चे आयोजन करण्यात आले. फ्रीडम रन रॅलीला महाविद्यालयाचे प्राचार्य डॉ सुरेश अहिरे यांनी झेंडा दाखवून रॅली ची सुरवात केली ही रन दोन किलोमीटर अंतर घेण्यात आली. या वेळी राष्ट्रीय सेवा योजनेचे जिल्हा समन्वयक डॉ.सचिन नांद्रे, कार्यक्रम अधिकारी डॉ जगदीश पाटील, डॉ योगेश कोरडे, डॉ वंदना पाटील, प्राध्यापक वृंद व शिक्षकेतर कर्मचारी यांनी रन मधे भाग घेतला. यावेळी शाळेतील सर्व कर्मचारीवृंद उपस्थित होते.