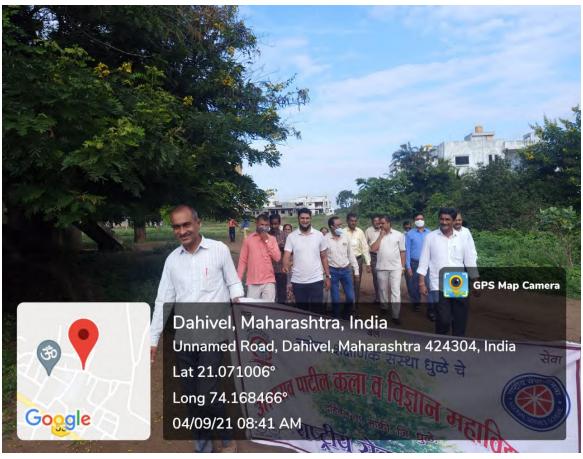

### 2. Freedom Run Rally

| Name of the Event                      | Freedom Run Rally |
|----------------------------------------|-------------------|
| Date of the Event                      | 04/09/2021        |
| <b>Number of Teachers Participated</b> | 22                |
| Number of Students Participated        | 00                |
| Name of Co-Coordinators                | Dr. J.U. Patil    |

### Report of the Event :-

NSS unit of our college, arrange the freedom run rally under the central and state government guidelines to run for 3-5 km during COVID-19 pandemic.

## उत्तमराव पाटील महाविद्यालयात फ्रीडम रनचे आयोजन

येथिल उत्तमराव पाटील महाविद्यालयात राष्ट्रीय सेवा योजनेअंतर्गत दि ४ रोजी सकाळी ७.३० वाजता फ्रीडम रन चे आयोजन करण्यात आले. फ्रीडम रन रॅलीला महाविद्यालयाचे प्राचार्य डॉ सुरेश अहिरे यांनी झेंडा दाखवून रॅली ची सुरवात केली ही रन दोन किलोमीटर अंतर घेण्यात आली. या वेळी राष्ट्रीय सेवा योजनेचे जिल्हा समन्वयक डॉ.सचिन नांद्रे, कार्यक्रम अधिकारी डॉ जगदीश पाटील, डॉ योगेश कोरडे, डॉ वंदना पाटील, प्राध्यापक वृंद व शिक्षकेतर कर्मचारी यांनी रन मधे भाग घेतला. यावेळी शाळेतील सर्व कर्मचारीवृंद उपस्थित होते.