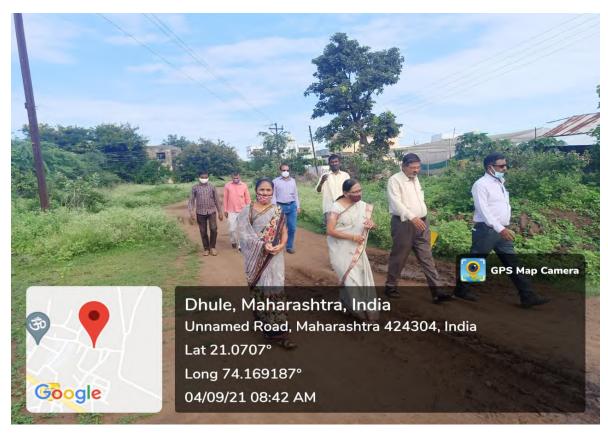

### 2. Freedom Run Rally

| Name of the Event                      | Freedom Run Rally |
|----------------------------------------|-------------------|
| Date of the Event                      | 04/09/2021        |
| <b>Number of Teachers Participated</b> | 22                |
| Number of Students Participated        | 00                |
| Name of Co-Coordinators                | Dr. J.U. Patil    |

### Report of the Event :-

NSS unit of our college, arrange the freedom run rally under the central and state government guidelines to run for 3-5 km during COVID-19 pandemic.

## उत्तमराव पाटील महाविद्यालयात फ्रीडम रनचे आयोजन

येथिल उत्तमराव पाटील महाविद्यालयात राष्ट्रीय सेवा योजनेअंतर्गत दि ४ रोजी सकाळी ७.३० वाजता फ्रीडम रन चे आयोजन करण्यात आले. फ्रीडम रन रॅलीला महाविद्यालयाचे प्राचार्य डॉ सुरेश अहिरे यांनी झेंडा दाखवून रॅली ची सुरवात केली ही रन दोन किलोमीटर अंतर घेण्यात आली. या वेळी राष्ट्रीय सेवा योजनेचे जिल्हा समन्वयक डॉ.सचिन नांद्रे, कार्यक्रम अधिकारी डॉ जगदीश पाटील, डॉ योगेश कोरडे, डॉ वंदना पाटील, प्राध्यापक वृंद व शिक्षकेतर कर्मचारी यांनी रन मधे भाग घेतला. यावेळी शाळेतील सर्व कर्मचारीवृंद उपस्थित होते.