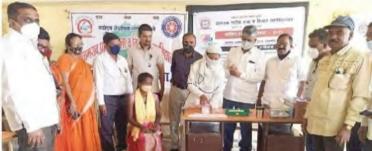

### 2. Freedom Run Rally

| Name of the Event                      | Freedom Run Rally |
|----------------------------------------|-------------------|
| Date of the Event                      | 04/09/2021        |
| <b>Number of Teachers Participated</b> | 22                |
| Number of Students Participated        | 00                |
| Name of Co-Coordinators                | Dr. J.U. Patil    |

### Report of the Event :-

NSS unit of our college, arrange the freedom run rally under the central and state government guidelines to run for 3-5 km during COVID-19 pandemic.

## उत्तमराव पाटील महाविद्यालयात फ्रीडम रनचे आयोजन

येथिल उत्तमराव पाटील महाविद्यालयात राष्ट्रीय सेवा योजनेअंतर्गत दि ४ रोजी सकाळी ७.३० वाजता फ्रीडम रन चे आयोजन करण्यात आले. फ्रीडम रन रॅलीला महाविद्यालयाचे प्राचार्य डॉ सुरेश अहिरे यांनी झेंडा दाखवून रॅली ची सुरवात केली ही रन दोन किलोमीटर अंतर घेण्यात आली. या वेळी राष्ट्रीय सेवा योजनेचे जिल्हा समन्वयक डॉ.सचिन नांद्रे, कार्यक्रम अधिकारी डॉ जगदीश पाटील, डॉ योगेश कोरडे, डॉ वंदना पाटील, प्राध्यापक वृंद व शिक्षकेतर कर्मचारी यांनी रन मधे भाग घेतला. यावेळी शाळेतील सर्व कर्मचारीवृंद उपस्थित होते.