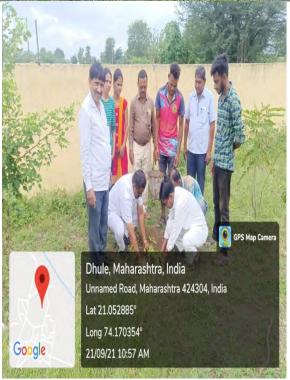

| Name of the Event               | Tree Plantation |
|---------------------------------|-----------------|
| Date of the Event               | 27/08/2021      |
| Number of Teachers Participated | 12              |
| Number of Students Participated | 21              |
| Name of Co-Coordinators         | Dr. J.U. Patil  |

### Report of the Event :-

On the occasion of Mazi Vasundhara Mitra state government program. NSS unit of Uttamrao Patil Arts and Science College celebrate tree plantation in college campus as well as at various areas of nearby villages, in order to get awareness of green campus and pollution free environment. On this occasion we all to take Oath for the conservation of Vasundhara.