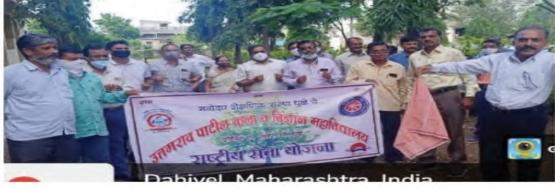

### 2. Freedom Run Rally

| Name of the Event                      | Freedom Run Rally |
|----------------------------------------|-------------------|
| Date of the Event                      | 04/09/2021        |
| <b>Number of Teachers Participated</b> | 22                |
| Number of Students Participated        | 00                |
| Name of Co-Coordinators                | Dr. J.U. Patil    |

### Report of the Event :-

NSS unit of our college, arrange the freedom run rally under the central and state government guidelines to run for 3-5 km during COVID-19 pandemic.

## उत्तमराव पाटील महाविद्यालयात फ्रीडम रनचे आयोजन

येथिल उत्तमराव पाटील महाविद्यालयात राष्ट्रीय सेवा योजनेअंतर्गत दि ४ रोजी सकाळी ७.३० वाजता फ्रीडम रन चे आयोजन करण्यात आले. फ्रीडम रन रॅलीला महाविद्यालयाचे प्राचार्य डॉ सुरेश अहिरे यांनी झेंडा दाखवून रॅली ची सुरवात केली ही रन दोन किलोमीटर अंतर घेण्यात आली. या वेळी राष्ट्रीय सेवा योजनेचे जिल्हा समन्वयक डॉ.सचिन नांद्रे, कार्यक्रम अधिकारी डॉ जगदीश पाटील, डॉ योगेश कोरडे, डॉ वंदना पाटील, प्राध्यापक वृंद व शिक्षकेतर कर्मचारी यांनी रन मधे भाग घेतला. यावेळी शाळेतील सर्व कर्मचारीवृंद उपस्थित होते.