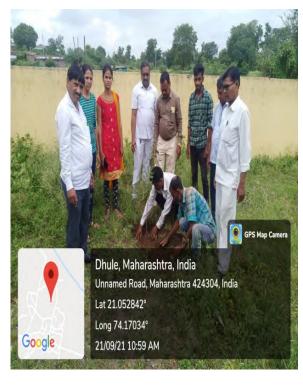

| Name of the Event               | Tree Plantation |
|---------------------------------|-----------------|
| Date of the Event               | 27/08/2021      |
| Number of Teachers Participated | 12              |
| Number of Students Participated | 21              |
| Name of Co-Coordinators         | Dr. J.U. Patil  |

### Report of the Event :-

On the occasion of Mazi Vasundhara Mitra state government program. NSS unit of Uttamrao Patil Arts and Science College celebrate tree plantation in college campus as well as at various areas of nearby villages, in order to get awareness of green campus and pollution free environment. On this occasion we all to take Oath for the conservation of Vasundhara.