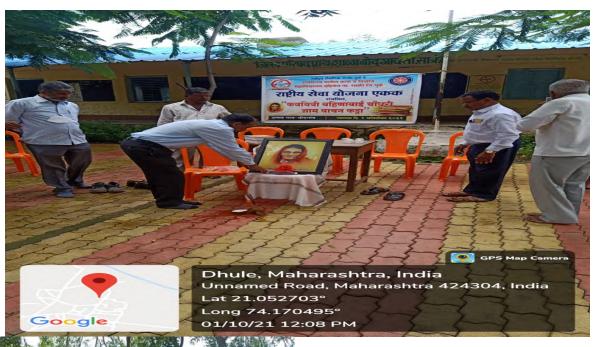

| Name of the Event               | Tree Plantation |
|---------------------------------|-----------------|
| Date of the Event               | 27/08/2021      |
| Number of Teachers Participated | 12              |
| Number of Students Participated | 21              |
| Name of Co-Coordinators         | Dr. J.U. Patil  |

### Report of the Event :-

On the occasion of Mazi Vasundhara Mitra state government program. NSS unit of Uttamrao Patil Arts and Science College celebrate tree plantation in college campus as well as at various areas of nearby villages, in order to get awareness of green campus and pollution free environment. On this occasion we all to take Oath for the conservation of Vasundhara.