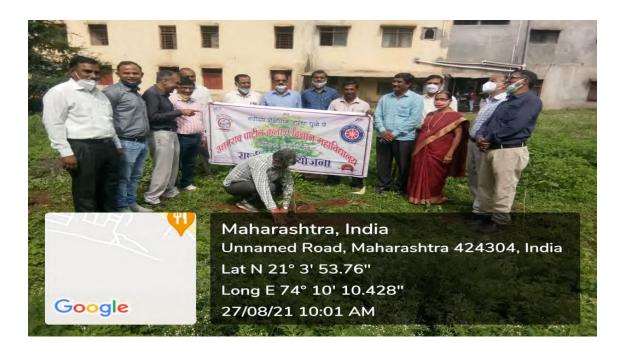

| Name of the Event               | Tree Plantation |
|---------------------------------|-----------------|
| Date of the Event               | 27/08/2021      |
| Number of Teachers Participated | 12              |
| Number of Students Participated | 21              |
| Name of Co-Coordinators         | Dr. J.U. Patil  |

### Report of the Event :-

On the occasion of Mazi Vasundhara Mitra state government program. NSS unit of Uttamrao Patil Arts and Science College celebrate tree plantation in college campus as well as at various areas of nearby villages, in order to get awareness of green campus and pollution free environment. On this occasion we all to take Oath for the conservation of Vasundhara.