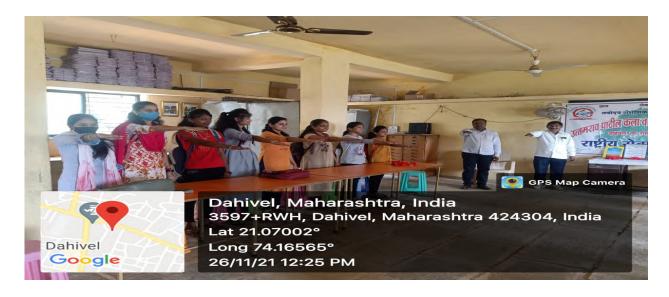

# 3.4.1 Extention activities are carried out by institute for neighborhood communities:

### **INDEX**

| S.No. | Name of program              | Date of    | Total        |
|-------|------------------------------|------------|--------------|
|       |                              | program    | participants |
| 1     | Tree Plantation              | 27/08/2021 | 21 + 12      |
| 2     | Freedom Run Rally            | 04/09/2021 | 00 + 22      |
| 3     | KBC Vachan Katta Library     | 01/10/2021 | 28 + 22      |
| 4     | Corona Vaccination Camp-1    | 27/10/2021 | 26 + 12      |
| 5     | Corona Vaccination Camp-2    | 30/10/2021 | 28 + 20      |
| 6     | Constitution Day Celebration | 26/11/2021 | 23 + 20      |
| 7     | Consumer Day Celebration     | 24/12/2021 | 30 + 11      |
| 8     | World AIDS Day               | 01/12/2021 | 39 + 16      |