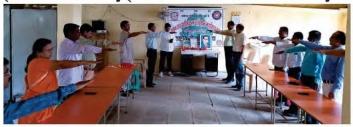

### 2. Freedom Run Rally

| Name of the Event                      | Freedom Run Rally |
|----------------------------------------|-------------------|
| Date of the Event                      | 04/09/2021        |
| <b>Number of Teachers Participated</b> | 22                |
| Number of Students Participated        | 00                |
| Name of Co-Coordinators                | Dr. J.U. Patil    |

### Report of the Event :-

NSS unit of our college, arrange the freedom run rally under the central and state government guidelines to run for 3-5 km during COVID-19 pandemic.

## उत्तमराव पाटील महाविद्यालयात फ्रीडम रनचे आयोजन

येथिल उत्तमराव पाटील महाविद्यालयात राष्ट्रीय सेवा योजनेअंतर्गत दि ४ रोजी सकाळी ७.३० वाजता फ्रीडम रन चे आयोजन करण्यात आले. फ्रीडम रन रॅलीला महाविद्यालयाचे प्राचार्य डॉ सुरेश अहिरे यांनी झेंडा दाखवून रॅली ची सुरवात केली ही रन दोन किलोमीटर अंतर घेण्यात आली. या वेळी राष्ट्रीय सेवा योजनेचे जिल्हा समन्वयक डॉ.सचिन नांद्रे, कार्यक्रम अधिकारी डॉ जगदीश पाटील, डॉ योगेश कोरडे, डॉ वंदना पाटील, प्राध्यापक वृंद व शिक्षकेतर कर्मचारी यांनी रन मधे भाग घेतला. यावेळी शाळेतील सर्व कर्मचारीवृंद उपस्थित होते.