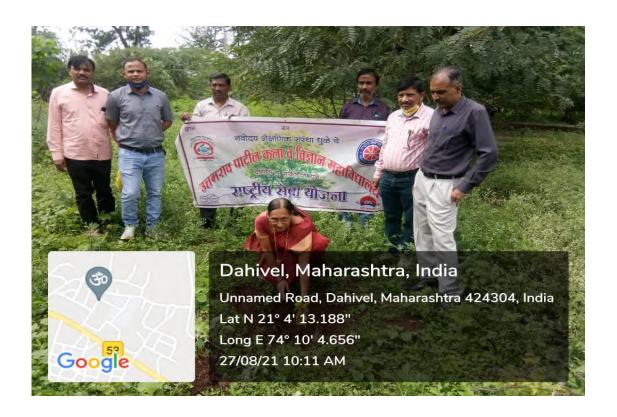

| Name of the Event               | Tree Plantation |
|---------------------------------|-----------------|
| Date of the Event               | 27/08/2021      |
| Number of Teachers Participated | 12              |
| Number of Students Participated | 21              |
| Name of Co-Coordinators         | Dr. J.U. Patil  |

### Report of the Event :-

On the occasion of Mazi Vasundhara Mitra state government program. NSS unit of Uttamrao Patil Arts and Science College celebrate tree plantation in college campus as well as at various areas of nearby villages, in order to get awareness of green campus and pollution free environment. On this occasion we all to take Oath for the conservation of Vasundhara.