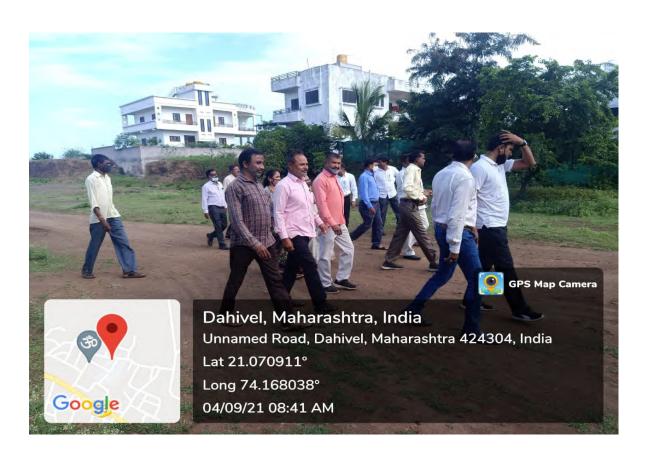

### 2. Freedom Run Rally

| Name of the Event                      | Freedom Run Rally |
|----------------------------------------|-------------------|
| Date of the Event                      | 04/09/2021        |
| <b>Number of Teachers Participated</b> | 22                |
| Number of Students Participated        | 00                |
| Name of Co-Coordinators                | Dr. J.U. Patil    |

### Report of the Event :-

NSS unit of our college, arrange the freedom run rally under the central and state government guidelines to run for 3-5 km during COVID-19 pandemic.

## उत्तमराव पाटील महाविद्यालयात फ्रीडम रनचे आयोजन

येथिल उत्तमराव पाटील महाविद्यालयात राष्ट्रीय सेवा योजनेअंतर्गत दि ४ रोजी सकाळी ७.३० वाजता फ्रीडम रन चे आयोजन करण्यात आले. फ्रीडम रन रॅलीला महाविद्यालयाचे प्राचार्य डॉ सुरेश अहिरे यांनी झेंडा दाखवून रॅली ची सुरवात केली ही रन दोन किलोमीटर अंतर घेण्यात आली. या वेळी राष्ट्रीय सेवा योजनेचे जिल्हा समन्वयक डॉ.सचिन नांद्रे, कार्यक्रम अधिकारी डॉ जगदीश पाटील, डॉ योगेश कोरडे, डॉ वंदना पाटील, प्राध्यापक वृंद व शिक्षकेतर कर्मचारी यांनी रन मधे भाग घेतला. यावेळी शाळेतील सर्व कर्मचारीवृंद उपस्थित होते.