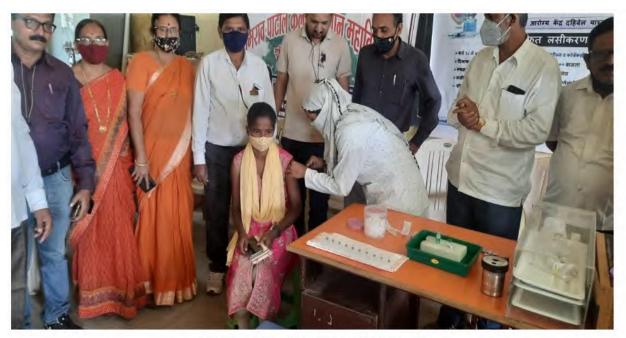

### **INDEX**

| S.No. | Name of program              | Date of    | Total        |
|-------|------------------------------|------------|--------------|
|       |                              | program    | participants |
| 1     | Tree Plantation              | 27/08/2021 | 21 + 12      |
| 2     | Freedom Run Rally            | 04/09/2021 | 00 + 22      |
| 3     | KBC Vachan Katta Library     | 01/10/2021 | 28 + 22      |
| 4     | Corona Vaccination Camp-1    | 27/10/2021 | 26 + 12      |
| 5     | Corona Vaccination Camp-2    | 30/10/2021 | 28 + 20      |
| 6     | Constitution Day Celebration | 26/11/2021 | 23 + 20      |
| 7     | Consumer Day Celebration     | 24/12/2021 | 30 + 11      |
| 8     | World AIDS Day               | 01/12/2021 | 39 + 16      |

### Report of the Event :-

On the occasion of Mazi Vasundhara Mitra state government program. NSS unit of Uttamrao Patil Arts and Science College celebrate tree plantation in college campus as well as at various areas of nearby villages, in order to get awareness of green campus and pollution free environment. On this occasion we all to take Oath for the conservation of Vasundhara.