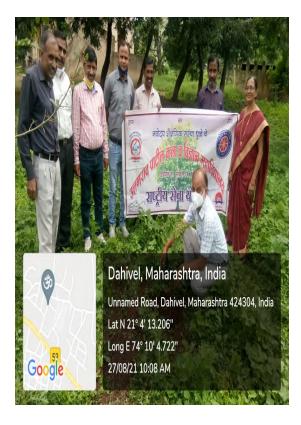

| Name of the Event               | Tree Plantation |
|---------------------------------|-----------------|
| Date of the Event               | 27/08/2021      |
| Number of Teachers Participated | 12              |
| Number of Students Participated | 21              |
| Name of Co-Coordinators         | Dr. J.U. Patil  |

### Report of the Event :-

On the occasion of Mazi Vasundhara Mitra state government program. NSS unit of Uttamrao Patil Arts and Science College celebrate tree plantation in college campus as well as at various areas of nearby villages, in order to get awareness of green campus and pollution free environment. On this occasion we all to take Oath for the conservation of Vasundhara.