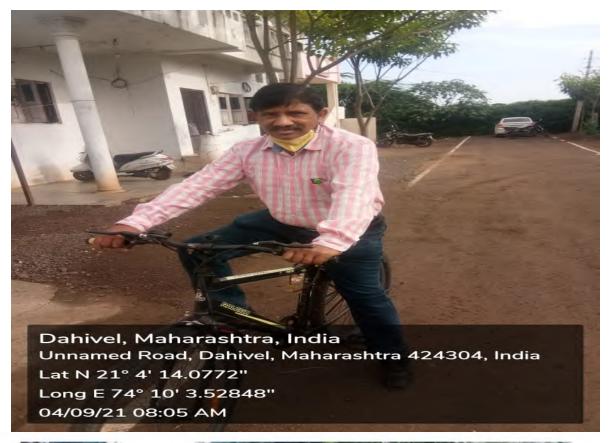

### 2. Freedom Run Rally

| Name of the Event                      | Freedom Run Rally |
|----------------------------------------|-------------------|
| Date of the Event                      | 04/09/2021        |
| <b>Number of Teachers Participated</b> | 22                |
| Number of Students Participated        | 00                |
| Name of Co-Coordinators                | Dr. J.U. Patil    |

### Report of the Event :-

NSS unit of our college, arrange the freedom run rally under the central and state government guidelines to run for 3-5 km during COVID-19 pandemic.

## उत्तमराव पाटील महाविद्यालयात फ्रीडम रनचे आयोजन

येथिल उत्तमराव पाटील महाविद्यालयात राष्ट्रीय सेवा योजनेअंतर्गत दि ४ रोजी सकाळी ७.३० वाजता फ्रीडम रन चे आयोजन करण्यात आले. फ्रीडम रन रॅलीला महाविद्यालयाचे प्राचार्य डॉ सुरेश अहिरे यांनी झेंडा दाखवून रॅली ची सुरवात केली ही रन दोन किलोमीटर अंतर घेण्यात आली. या वेळी राष्ट्रीय सेवा योजनेचे जिल्हा समन्वयक डॉ.सचिन नांद्रे, कार्यक्रम अधिकारी डॉ जगदीश पाटील, डॉ योगेश कोरडे, डॉ वंदना पाटील, प्राध्यापक वृंद व शिक्षकेतर कर्मचारी यांनी रन मधे भाग घेतला. यावेळी शाळेतील सर्व कर्मचारीवृंद उपस्थित होते.