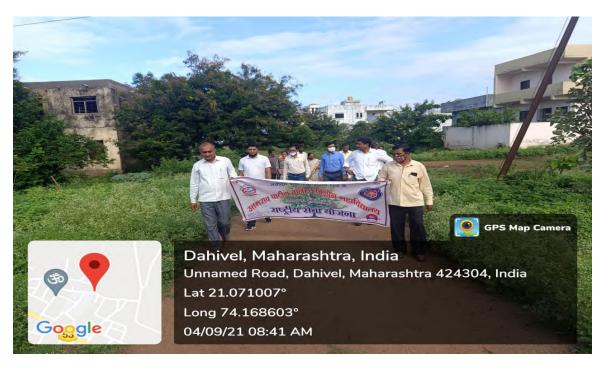

### 2. Freedom Run Rally

| Name of the Event                      | Freedom Run Rally |
|----------------------------------------|-------------------|
| Date of the Event                      | 04/09/2021        |
| <b>Number of Teachers Participated</b> | 22                |
| Number of Students Participated        | 00                |
| Name of Co-Coordinators                | Dr. J.U. Patil    |

### Report of the Event :-

NSS unit of our college, arrange the freedom run rally under the central and state government guidelines to run for 3-5 km during COVID-19 pandemic.

## उत्तमराव पाटील महाविद्यालयात फ्रीडम रनचे आयोजन

येथिल उत्तमराव पाटील महाविद्यालयात राष्ट्रीय सेवा योजनेअंतर्गत दि ४ रोजी सकाळी ७.३० वाजता फ्रीडम रन चे आयोजन करण्यात आले. फ्रीडम रन रॅलीला महाविद्यालयाचे प्राचार्य डॉ सुरेश अहिरे यांनी झेंडा दाखवून रॅली ची सुरवात केली ही रन दोन किलोमीटर अंतर घेण्यात आली. या वेळी राष्ट्रीय सेवा योजनेचे जिल्हा समन्वयक डॉ.सचिन नांद्रे, कार्यक्रम अधिकारी डॉ जगदीश पाटील, डॉ योगेश कोरडे, डॉ वंदना पाटील, प्राध्यापक वृंद व शिक्षकेतर कर्मचारी यांनी रन मधे भाग घेतला. यावेळी शाळेतील सर्व कर्मचारीवृंद उपस्थित होते.