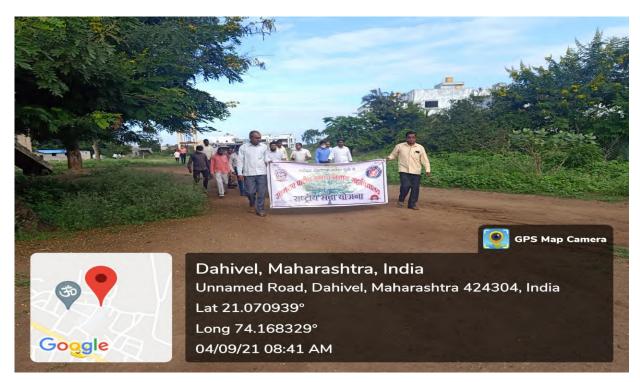

### 2. Freedom Run Rally

| Name of the Event                      | Freedom Run Rally |
|----------------------------------------|-------------------|
| Date of the Event                      | 04/09/2021        |
| <b>Number of Teachers Participated</b> | 22                |
| Number of Students Participated        | 00                |
| Name of Co-Coordinators                | Dr. J.U. Patil    |

### Report of the Event :-

NSS unit of our college, arrange the freedom run rally under the central and state government guidelines to run for 3-5 km during COVID-19 pandemic.

## उत्तमराव पाटील महाविद्यालयात फ्रीडम रनचे आयोजन

येथिल उत्तमराव पाटील महाविद्यालयात राष्ट्रीय सेवा योजनेअंतर्गत दि ४ रोजी सकाळी ७.३० वाजता फ्रीडम रन चे आयोजन करण्यात आले. फ्रीडम रन रॅलीला महाविद्यालयाचे प्राचार्य डॉ सुरेश अहिरे यांनी झेंडा दाखवून रॅली ची सुरवात केली ही रन दोन किलोमीटर अंतर घेण्यात आली. या वेळी राष्ट्रीय सेवा योजनेचे जिल्हा समन्वयक डॉ.सचिन नांद्रे, कार्यक्रम अधिकारी डॉ जगदीश पाटील, डॉ योगेश कोरडे, डॉ वंदना पाटील, प्राध्यापक वृंद व शिक्षकेतर कर्मचारी यांनी रन मधे भाग घेतला. यावेळी शाळेतील सर्व कर्मचारीवृंद उपस्थित होते.