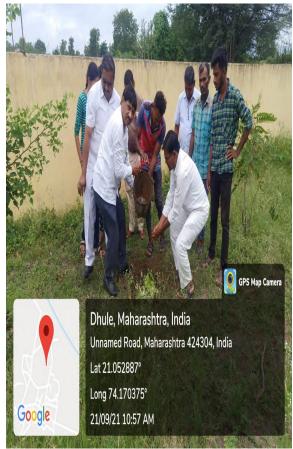

| Name of the Event               | Tree Plantation |
|---------------------------------|-----------------|
| Date of the Event               | 27/08/2021      |
| Number of Teachers Participated | 12              |
| Number of Students Participated | 21              |
| Name of Co-Coordinators         | Dr. J.U. Patil  |

### Report of the Event :-

On the occasion of Mazi Vasundhara Mitra state government program. NSS unit of Uttamrao Patil Arts and Science College celebrate tree plantation in college campus as well as at various areas of nearby villages, in order to get awareness of green campus and pollution free environment. On this occasion we all to take Oath for the conservation of Vasundhara.