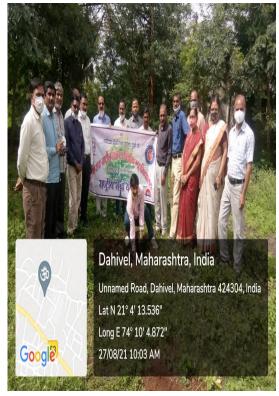

| Name of the Event               | Tree Plantation |
|---------------------------------|-----------------|
| Date of the Event               | 27/08/2021      |
| Number of Teachers Participated | 12              |
| Number of Students Participated | 21              |
| Name of Co-Coordinators         | Dr. J.U. Patil  |

### Report of the Event :-

On the occasion of Mazi Vasundhara Mitra state government program. NSS unit of Uttamrao Patil Arts and Science College celebrate tree plantation in college campus as well as at various areas of nearby villages, in order to get awareness of green campus and pollution free environment. On this occasion we all to take Oath for the conservation of Vasundhara.

### Uttamrao Patil Arts and Science College, Dahivel

Department: N.S.S.
Date: 27 | 08 | 202 |

Academic Year: 2021-22

Event Name: Tree plantation,

| Sr. Student Name                                | Class       | Signature |
|-------------------------------------------------|-------------|-----------|
| I pawom Last Bhaset                             | S.Y BSC     | Sleet     |
| 2 Borse Isha Mahendra                           | 5. Y BSC    | Jus,      |
| 2 Borse Isha Mahendra<br>3) savan Leyit Shankar | 5.7. B.SC   | Tout      |
| 4) Sunyawanen Kincin Manifel                    | SY, B.50    | The same  |
| 5) Sugra Danahi Hamaint Shunkar                 | Y G. N 1291 |           |
| 5) Maltajan Ocichin Namaro                      | 5.4.BCC     | Osmalaure |
| T) Am (Datterace)                               | 37.BSC      | tout      |
| 8) Backbay cheran Rayindra                      | SYBSC       | - Dan     |
| 9) Backhau Rahul yasant                         | 5.4.85C     | 型         |
| 101 Bachbay Shubbanai Bhausaheh                 | 5.4850      | 388       |
| ·D Kshiroggan Robini Baman                      | 3. 7. Bre   | Plek -    |
| 12) Deone Durgesh Suresh                        | F.Y. BSC    |           |
| 3) Thosat Ceroan Onyaneshwar                    | C. Y. BCC   | Dozab     |
| 14) Bohasi Bushanuddin Shabbix                  | F. Y.B.SC   | REB       |
| 151 Kasar Dolyanka Hirala                       | F.Y. Bc.    | Pokacan   |
| 15] Kasar Priyanka Hiralau                      | F. Y. BSC   |           |
| 17) Borase Ashwini Kiran                        | F.Y.BSC     |           |
| 19 Palil Prachi Bhikan                          | F-4-BSC     | 1         |
| 19) Denoe Tejnsvini Satish                      | F.Y.BSC     |           |
| 20) Pawar Damini kisher                         |             | Bouer     |
| 21) Kshirsagar Janui suresh                     | F.y. BJE    |           |
|                                                 | 1. /        |           |
|                                                 |             |           |
|                                                 |             |           |
|                                                 |             |           |
|                                                 |             |           |
|                                                 |             |           |
|                                                 |             | 1         |