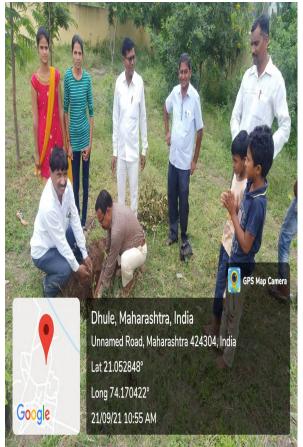

| Name of the Event               | Tree Plantation |
|---------------------------------|-----------------|
| Date of the Event               | 27/08/2021      |
| Number of Teachers Participated | 12              |
| Number of Students Participated | 21              |
| Name of Co-Coordinators         | Dr. J.U. Patil  |

### Report of the Event :-

On the occasion of Mazi Vasundhara Mitra state government program. NSS unit of Uttamrao Patil Arts and Science College celebrate tree plantation in college campus as well as at various areas of nearby villages, in order to get awareness of green campus and pollution free environment. On this occasion we all to take Oath for the conservation of Vasundhara.