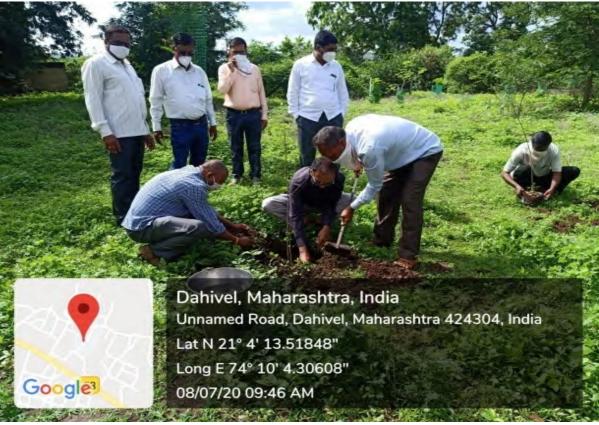

#### 2. Tree Plantation

| Name of the Event               | Tree Plantaion |
|---------------------------------|----------------|
| Date of the Event               | 08/07/2020     |
| Number of Teachers Participated | 15             |
| Number of Students Participated | 10             |
| Name of Co-Coordinators         | Dr. J.U. Patil |

#### Report of the Event :-

NSSD's Uttamrao Patil Arts and Science College and National Service Scheme organized tree plantation in college campus as well as at various areas of nearby villages, in order to get awareness of green campus and pollution free environment.