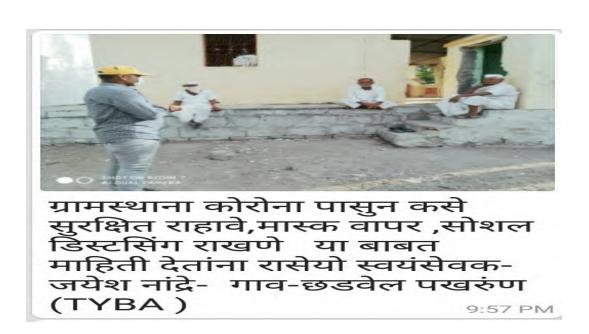

#### 1. Corona Awareness and safety measures

| Name of the Event               | Corona Awareness and safety measures |
|---------------------------------|--------------------------------------|
| Date of the Event               | July 2020                            |
| Number of Teachers Participated | 05                                   |
| Number of Students Participated | 21                                   |
| Name of Co-Coordinators         | Dr. J.U. Patil                       |

#### **Report of the Event:-**

NSS volunteers of our college visited neighbor small villages for Corona awareness and safety measures in corona period at Chhadvel-Pakhrun, Kirwade, Dahivel village, to distribute sanitizer bottles, Masks, and participated in sanitizing infected areas at different places. For the success of the program, Dr.J.U.Patil and Dr. Y.J.Korde worked hard..

आदिवासी गावात प्रशासन औषद फवारनि,निर्जन्तुकिकरण कामात मदत करताना रासेयो स्वयंसेवक-छगन बागुल (SYBA)