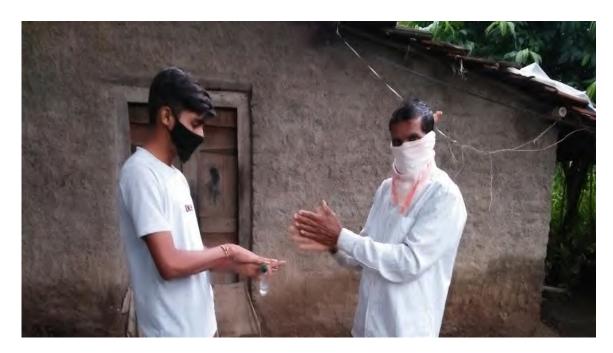

#### 1. Corona Awareness and safety measures

| Name of the Event               | Corona Awareness and safety measures |
|---------------------------------|--------------------------------------|
| Date of the Event               | July 2020                            |
| Number of Teachers Participated | 05                                   |
| Number of Students Participated | 21                                   |
| Name of Co-Coordinators         | Dr. J.U. Patil                       |

#### **Report of the Event:-**

NSS volunteers of our college visited neighbor small villages for Corona awareness and safety measures in corona period at Chhadvel-Pakhrun, Kirwade, Dahivel village, to distribute sanitizer bottles, Masks, and participated in sanitizing infected areas at different places. For the success of the program, Dr.J.U.Patil and Dr. Y.J.Korde worked hard..