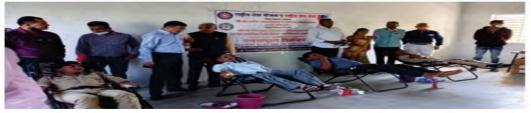

#### 9. Blood Donation Camp

| Name of the Event               | Blood Donation Camp |
|---------------------------------|---------------------|
| <b>Date of the Event</b>        | 20/12/2020          |
| Number of Teachers Participated | 02                  |
| Number of Students Participated | 05                  |
| Name of Co-Coordinators         | Dr. J.U. Patil      |

#### Report of the Event :-

On 20/12/2020 NSS unit of Uttamrao Patil college, NSS unit of S.G.Patil College sakri and Vimalbai Uttamrao Patil College, jointly organized Blood donation camp during COVID-19 pandemic in order to fulfill the scarcity of blood.