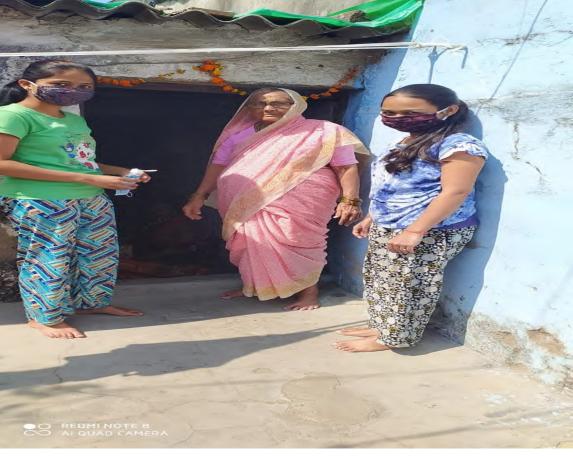

#### 4. Swachha Bharat Abhiyan (Online)

| Name of the Event               | Swachha Bharat Abhiyan (Online) |
|---------------------------------|---------------------------------|
| Date of the Event               | 09/08/2020                      |
| Number of Teachers Participated | 02                              |
| Number of Students Participated | 11                              |
| Name of Co-Coordinators         | Dr. J.U. Patil                  |

#### Report of the Event:-

On 09/08/2020 NSS unit of the college conducted Cleanliness campaign in the college. In this cleaning campaign 12 NSS students worked hard for the cleaning of the campus volunteers of N.S.S cleaned most of the area of village in which 12 volunteers participated. To know students about Rural Development, Hygiene and Sanitation through Community engagement. The campaign successfully organized by Dr. J.U.Patilo