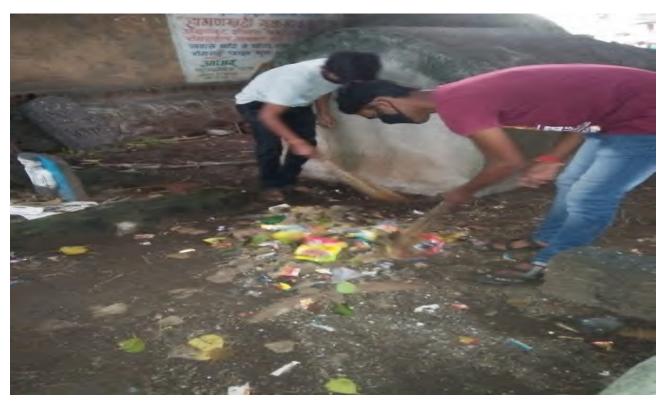

#### 4. Swachha Bharat Abhiyan (Online)

| Name of the Event               | Swachha Bharat Abhiyan (Online) |
|---------------------------------|---------------------------------|
| Date of the Event               | 09/08/2020                      |
| Number of Teachers Participated | 02                              |
| Number of Students Participated | 11                              |
| Name of Co-Coordinators         | Dr. J.U. Patil                  |

#### Report of the Event:-

On 09/08/2020 NSS unit of the college conducted Cleanliness campaign in the college. In this cleaning campaign 12 NSS students worked hard for the cleaning of the campus volunteers of N.S.S cleaned most of the area of village in which 12 volunteers participated. To know students about Rural Development, Hygiene and Sanitation through Community engagement. The campaign successfully organized by Dr. J.U.Patilo