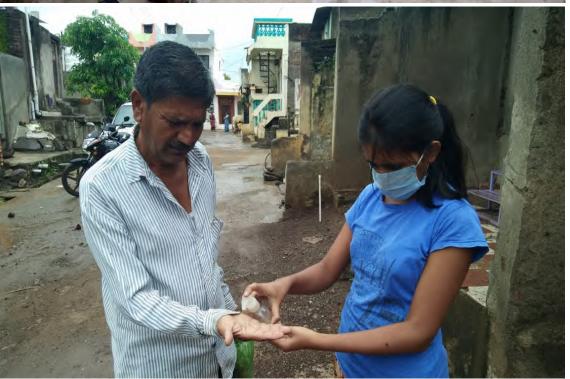

#### **Report of the Event:-**

NSS volunteers of our college visited neighbor small villages for Corona awareness and safety measures in corona period at Chhadvel-Pakhrun, Kirwade, Dahivel village, to distribute sanitizer bottles, Masks, and participated in sanitizing infected areas at different places. For the success of the program, Dr.J.U.Patil and Dr. Y.J.Korde worked hard..

आदिवासी गावात प्रशासन औषद फवारनि,निर्जन्तुकिकरण कामात मदत करताना रासेयो स्वयंसेवक-छगन बागुल (SYBA)