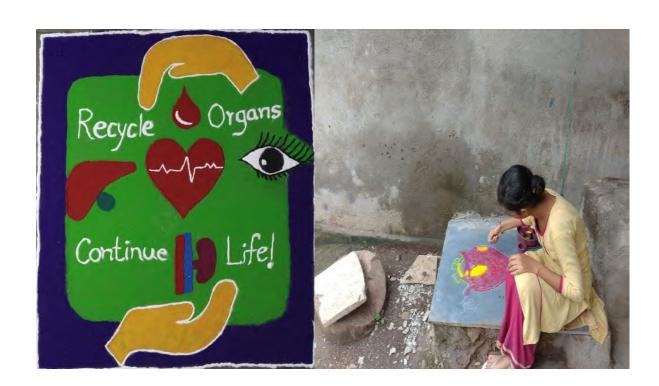

#### **Report of the Event :-**

On 13/08/2020, NSS unit of the college conducted online seminar on organ donation and transplanting . In this seminar 30 students and 05 teachers are participated. The seminar high light importance of organ donation and organ transplanting . In this occasion we take essay , rangoli and poster completion on importance or value of organ donation and transplanting. The seminar successfully organized and conducted by J.U.Patil.