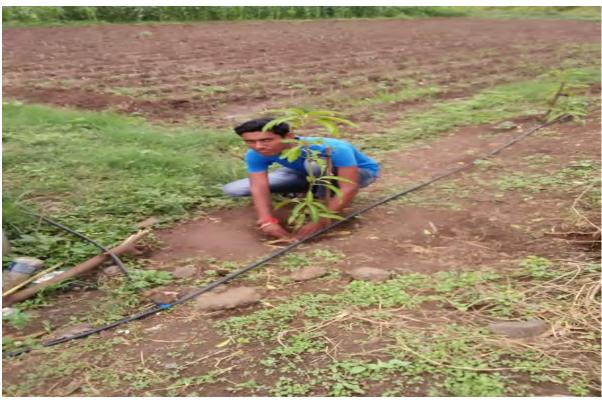

#### 2. Tree Plantation

| Name of the Event               | Tree Plantaion |
|---------------------------------|----------------|
| Date of the Event               | 08/07/2020     |
| Number of Teachers Participated | 15             |
| Number of Students Participated | 10             |
| Name of Co-Coordinators         | Dr. J.U. Patil |

#### Report of the Event :-

NSSD's Uttamrao Patil Arts and Science College and National Service Scheme organized tree plantation in college campus as well as at various areas of nearby villages, in order to get awareness of green campus and pollution free environment.