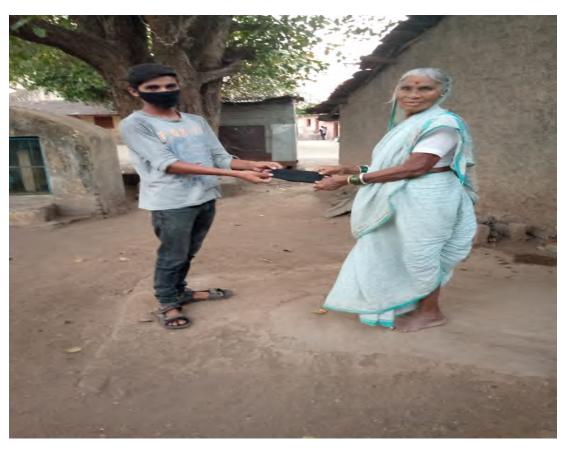

#### 1. Corona Awareness and safety measures

| Name of the Event               | Corona Awareness and safety measures |
|---------------------------------|--------------------------------------|
| Date of the Event               | July 2020                            |
| Number of Teachers Participated | 05                                   |
| Number of Students Participated | 21                                   |
| Name of Co-Coordinators         | Dr. J.U. Patil                       |

#### **Report of the Event:-**

NSS volunteers of our college visited neighbor small villages for Corona awareness and safety measures in corona period at Chhadvel-Pakhrun, Kirwade, Dahivel village, to distribute sanitizer bottles, Masks, and participated in sanitizing infected areas at different places. For the success of the program, Dr.J.U.Patil and Dr. Y.J.Korde worked hard..