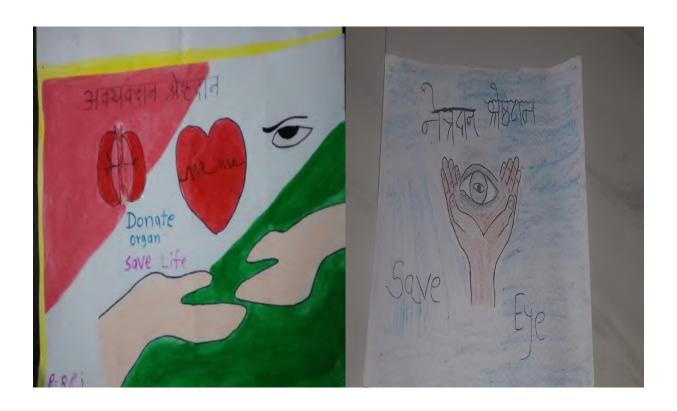

#### **Report of the Event :-**

On 13/08/2020, NSS unit of the college conducted online seminar on organ donation and transplanting . In this seminar 30 students and 05 teachers are participated. The seminar high light importance of organ donation and organ transplanting . In this occasion we take essay , rangoli and poster completion on importance or value of organ donation and transplanting. The seminar successfully organized and conducted by J.U.Patil.