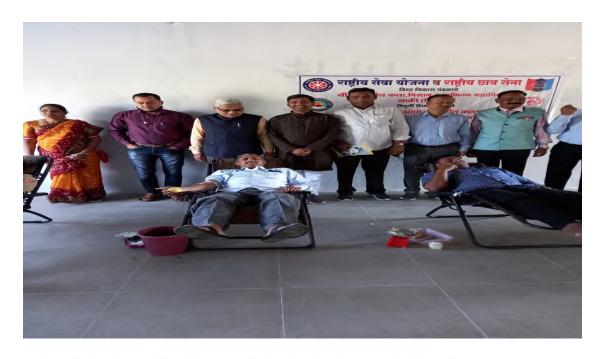

#### 9. Blood Donation Camp

| Name of the Event               | Blood Donation Camp |
|---------------------------------|---------------------|
| <b>Date of the Event</b>        | 20/12/2020          |
| Number of Teachers Participated | 02                  |
| Number of Students Participated | 05                  |
| Name of Co-Coordinators         | Dr. J.U. Patil      |

#### Report of the Event :-

On 20/12/2020 NSS unit of Uttamrao Patil college, NSS unit of S.G.Patil College sakri and Vimalbai Uttamrao Patil College, jointly organized Blood donation camp during COVID-19 pandemic in order to fulfill the scarcity of blood.