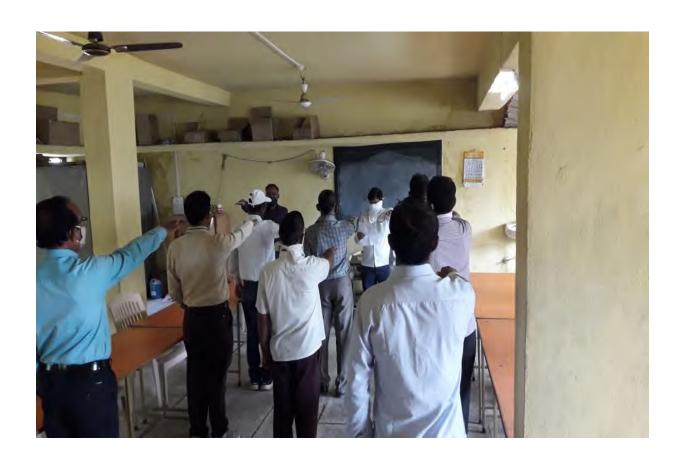

#### 1. Corona Awareness and safety measures

| Name of the Event               | Corona Awareness and safety measures |
|---------------------------------|--------------------------------------|
| Date of the Event               | July 2020                            |
| Number of Teachers Participated | 05                                   |
| Number of Students Participated | 21                                   |
| Name of Co-Coordinators         | Dr. J.U. Patil                       |

#### **Report of the Event:-**

NSS volunteers of our college visited neighbor small villages for Corona awareness and safety measures in corona period at Chhadvel-Pakhrun, Kirwade, Dahivel village, to distribute sanitizer bottles, Masks, and participated in sanitizing infected areas at different places. For the success of the program, Dr.J.U.Patil and Dr. Y.J.Korde worked hard..

आदिवासी गावात प्रशासन औषद फवारनि,निर्जन्तुकिकरण कामात मदत करताना रासेयो स्वयंसेवक-छगन बागुल (SYBA)