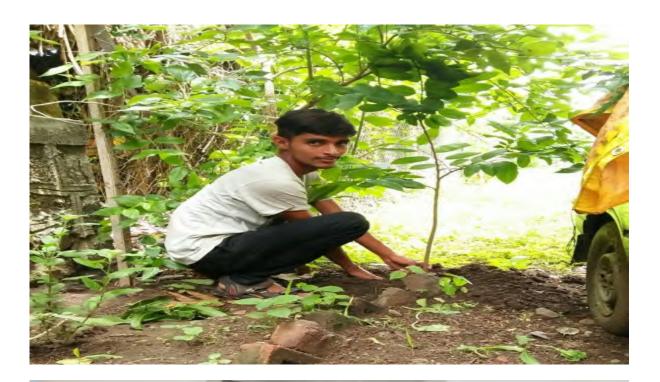

#### 2. Tree Plantation

| Name of the Event               | Tree Plantaion |
|---------------------------------|----------------|
| Date of the Event               | 08/07/2020     |
| Number of Teachers Participated | 15             |
| Number of Students Participated | 10             |
| Name of Co-Coordinators         | Dr. J.U. Patil |

#### Report of the Event :-

NSSD's Uttamrao Patil Arts and Science College and National Service Scheme organized tree plantation in college campus as well as at various areas of nearby villages, in order to get awareness of green campus and pollution free environment.