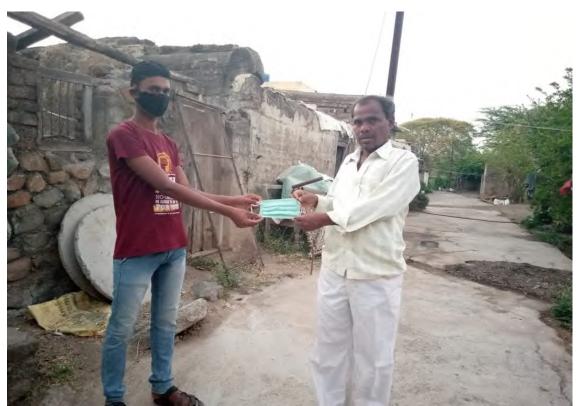

#### **Report of the Event:-**

NSS volunteers of our college visited neighbor small villages for Corona awareness and safety measures in corona period at Chhadvel-Pakhrun, Kirwade, Dahivel village, to distribute sanitizer bottles, Masks, and participated in sanitizing infected areas at different places. For the success of the program, Dr.J.U.Patil and Dr. Y.J.Korde worked hard..

आदिवासी गावात प्रशासन औषद फवारनि,निर्जन्तुकिकरण कामात मदत करताना रासेयो स्वयंसेवक-छगन बागुल (SYBA)