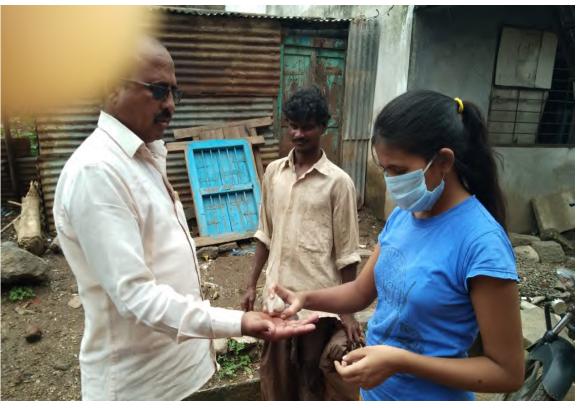

#### **Report of the Event:-**

NSS volunteers of our college visited neighbor small villages for Corona awareness and safety measures in corona period at Chhadvel-Pakhrun, Kirwade, Dahivel village, to distribute sanitizer bottles, Masks, and participated in sanitizing infected areas at different places. For the success of the program, Dr.J.U.Patil and Dr. Y.J.Korde worked hard..

आदिवासी गावात प्रशासन औषद फवारनि,निर्जन्तुकिकरण कामात मदत करताना रासेयो स्वयंसेवक-छगन बागुल (SYBA)