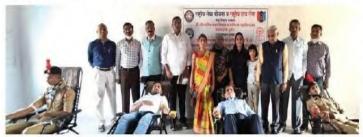

#### 9. Blood Donation Camp

| Name of the Event               | Blood Donation Camp |
|---------------------------------|---------------------|
| <b>Date of the Event</b>        | 20/12/2020          |
| Number of Teachers Participated | 02                  |
| Number of Students Participated | 05                  |
| Name of Co-Coordinators         | Dr. J.U. Patil      |

#### Report of the Event :-

On 20/12/2020 NSS unit of Uttamrao Patil college, NSS unit of S.G.Patil College sakri and Vimalbai Uttamrao Patil College, jointly organized Blood donation camp during COVID-19 pandemic in order to fulfill the scarcity of blood.

#### सी गो पाटील महविद्यालय उत्तमराव पाटील महाविद्यालय दहिवेल व विमलाबाई महाविद्यालय साक्री यांचे संयुक्त विद्यमाने

### रक्तदान शिबीर संपन्न

#### दहिवेल । वार्ताहर

उच्च व तंत्र शिक्षण मंत्रालय मुंबई व कवयित्री बहिणाबाई चौधरी उत्तर महाराष्ट्र विद्यापीठ जळगाव, राष्ट्रीय सेवा योजना विभाग यांच्या विद्या बालन आवाहनान्सार विकास मंडळाचे सिताराम गोविंद पाटील कला विज्ञान व वाणिज्य महाविद्यालय साक्री,त्रिमूर्ती शिक्षण संस्थेचे श्रीमती विमलबाई उत्तमराव पाटील कला व कै डॉ भास्कर सदाशिव देसले विज्ञान महाविद्यालय साक्री तसेच उत्तमराव पाटील महाविद्यालय दहिवेल यांच्या संयुक्त विद्यमाने सि गो पाटील महाविद्यालय साक्री येथे रक्तदान शिबिराचे आयोजन करण्यात आले. सदर शिबिराचे उद्घाटन प्राचार्य डॉ राजेंद्र अहिरे यांनी रक्तदान करून केले. प्रसंगी प्राचार्य डॉ पी एस सोनवणे, रासेयोचे विभागीय समन्वयक डॉ सचिन नांद्रे,उपप्राचार्य डॉ अनंत पाटील, राष्ट्रीय छात्र सेनेचे कॅप्टन पी एन शिंदे, प्रा सुनील पालखे, डॉ लहू पवार रासेयोचे प्रा विश्वास भामरे, डॉ एस सी सोनवणे,डॉ. जगदीश पाटील, डॉ ज्योती वाकोडे उपस्थित होते.

प्रसंगी महाविद्यालयातील प्राध्यापक डॉ सचिन नांद्रे,डॉ चंद्रकांत कढरे,प्रा मनीषा पाटील, डॉ धनंजय पाटील,डॉ दीपक नगराळे यांनी तसेच राष्ट्रीय सेवा योजनेचे व राष्ट्रीय छात्र सेनेच्या विद्यार्थ्यांनी रक्तदान केले.