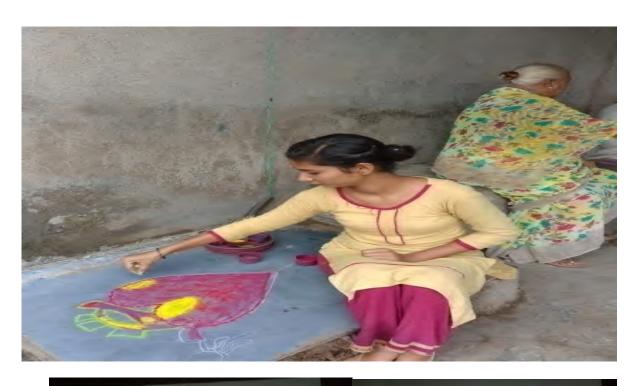

#### **Report of the Event :-**

On 13/08/2020, NSS unit of the college conducted online seminar on organ donation and transplanting . In this seminar 30 students and 05 teachers are participated. The seminar high light importance of organ donation and organ transplanting . In this occasion we take essay , rangoli and poster completion on importance or value of organ donation and transplanting. The seminar successfully organized and conducted by J.U.Patil.