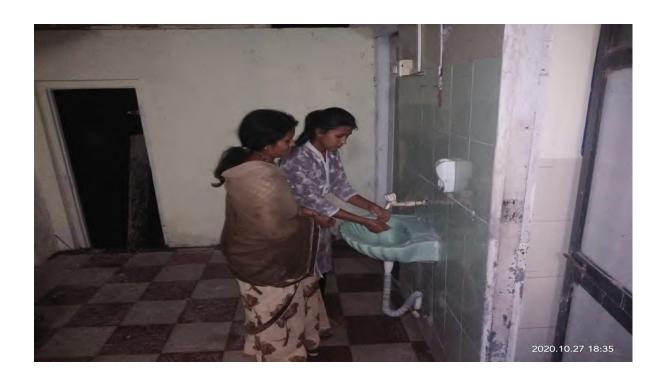

#### 8. Worlds Hand Wash Day

| Name of the Event               | Worlds Hand Wash Day |
|---------------------------------|----------------------|
| <b>Date of the Event</b>        | 15/109/2020          |
| Number of Teachers Participated | 05                   |
| Number of Students Participated | 10                   |
| Name of Co-Coordinators         | Dr. J.U. Patil       |

#### Report of the Event :-

On 15/10/2020 NSS unit of the college celebrate Worlds Hand Wash Day to aware the peoples and students about the contamination and spreading of various viral diseases during the COVID-19 crises. This campaign successfully organized by J.U.Patil.