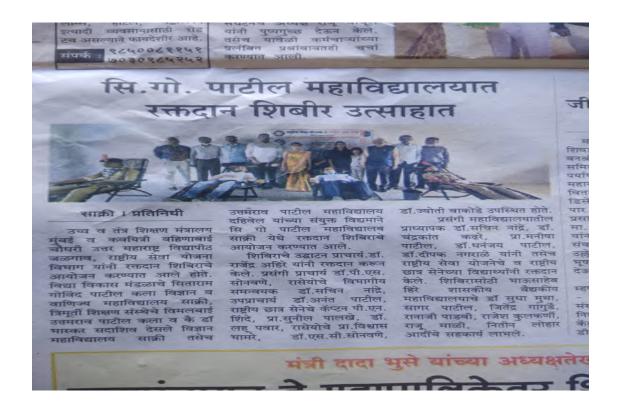

#### सी गो पाटील महविद्यालय उत्तमराव पाटील महाविद्यालय दहिवेल व विमलाबाई महाविद्यालय साक्री यांचे संयुक्त विद्यमाने

### रक्तदान शिबीर संपन्न

#### दहिवेल । वार्ताहर

उच्च व तंत्र शिक्षण मंत्रालय मुंबई व कवयित्री बहिणाबाई चौधरी उत्तर महाराष्ट्र विद्यापीठ जळगाव, राष्ट्रीय सेवा योजना विभाग यांच्या विद्या बालन आवाहनान्सार विकास मंडळाचे सिताराम गोविंद पाटील कला विज्ञान व वाणिज्य महाविद्यालय साक्री,त्रिमूर्ती शिक्षण संस्थेचे श्रीमती विमलबाई उत्तमराव पाटील कला व कै डॉ भास्कर सदाशिव देसले विज्ञान महाविद्यालय साक्री तसेच उत्तमराव पाटील महाविद्यालय दहिवेल यांच्या संयुक्त विद्यमाने सि गो पाटील महाविद्यालय साक्री येथे रक्तदान शिबिराचे आयोजन करण्यात आले. सदर शिबिराचे उद्घाटन प्राचार्य डॉ राजेंद्र अहिरे यांनी रक्तदान करून केले. प्रसंगी प्राचार्य डॉ पी एस सोनवणे, रासेयोचे विभागीय समन्वयक डॉ सचिन नांद्रे,उपप्राचार्य डॉ अनंत पाटील, राष्ट्रीय छात्र सेनेचे कॅप्टन पी एन शिंदे, प्रा सुनील पालखे, डॉ लहू पवार रासेयोचे प्रा विश्वास भामरे, डॉ एस सी सोनवणे,डॉ. जगदीश पाटील, डॉ ज्योती वाकोडे उपस्थित होते.