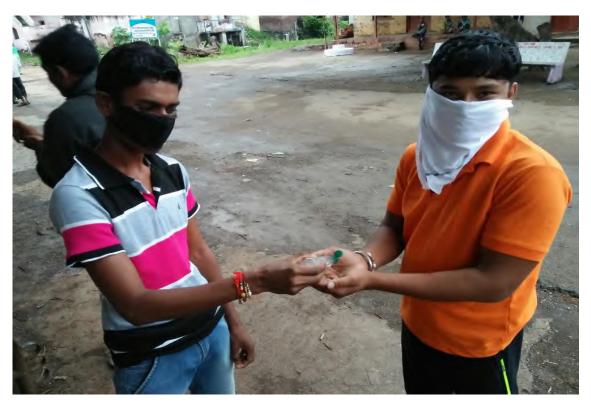

#### **Report of the Event:-**

NSS volunteers of our college visited neighbor small villages for Corona awareness and safety measures in corona period at Chhadvel-Pakhrun, Kirwade, Dahivel village, to distribute sanitizer bottles, Masks, and participated in sanitizing infected areas at different places. For the success of the program, Dr.J.U.Patil and Dr. Y.J.Korde worked hard..

आदिवासी गावात प्रशासन औषद फवारनि,निर्जन्तुकिकरण कामात मदत करताना रासेयो स्वयंसेवक-छगन बागुल (SYBA)