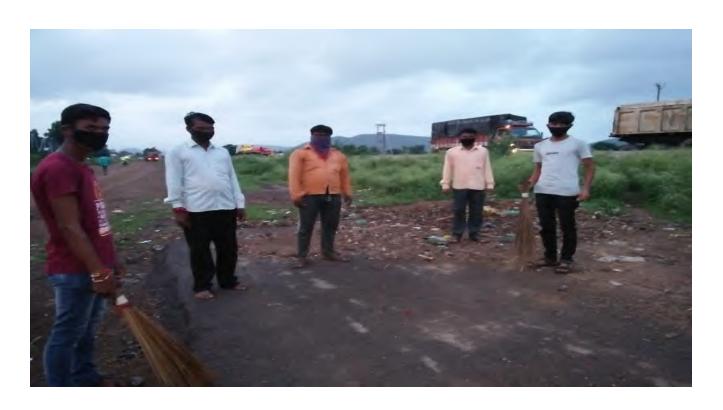

#### 5. Plastic Eradication Rally

| Name of the Event               | Swachha Bharat Abhiyan : Plastic eradication |
|---------------------------------|----------------------------------------------|
| Date of the Event               | 09/08/2020                                   |
| Number of Teachers Participated | 02                                           |
| Number of Students Participated | 11                                           |
| Name of Co-Coordinators         | Dr. J.U. Patil                               |

#### Report of the Event :-

On 09/08/2020 NSS unit of the college conducted plastic eradication awareness campaign to peoples in the Dahivel, Kirwade village, Tal.;Sakri. 20 NSS students worked hard for the plastic eradication awareness campaign, volunteers of N.S.S cleaned plastic bags, bottles...etc from the area of village in which 20 volunteers participated. The campaign successfully organized by Dr. J.U.Patil.