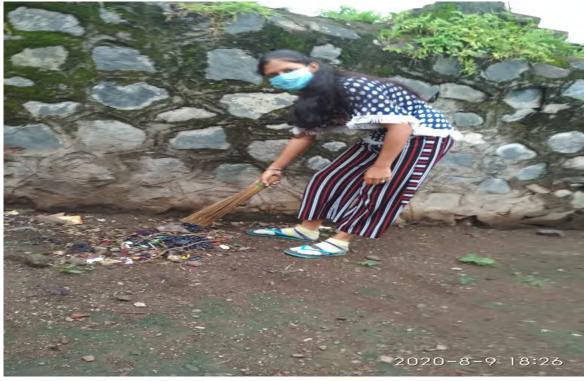

#### 5. Plastic Eradication Rally

| Name of the Event               | Swachha Bharat Abhiyan : Plastic eradication |
|---------------------------------|----------------------------------------------|
| Date of the Event               | 09/08/2020                                   |
| Number of Teachers Participated | 02                                           |
| Number of Students Participated | 11                                           |
| Name of Co-Coordinators         | Dr. J.U. Patil                               |

#### Report of the Event :-

On 09/08/2020 NSS unit of the college conducted plastic eradication awareness campaign to peoples in the Dahivel, Kirwade village, Tal.;Sakri. 20 NSS students worked hard for the plastic eradication awareness campaign, volunteers of N.S.S cleaned plastic bags, bottles...etc from the area of village in which 20 volunteers participated. The campaign successfully organized by Dr. J.U.Patil.