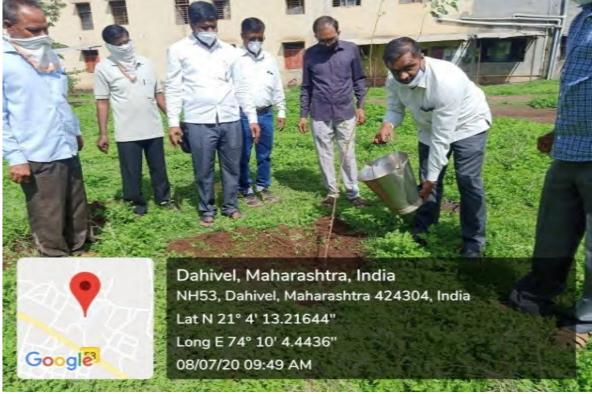

#### 2. Tree Plantation

| Name of the Event               | Tree Plantaion |
|---------------------------------|----------------|
| Date of the Event               | 08/07/2020     |
| Number of Teachers Participated | 15             |
| Number of Students Participated | 10             |
| Name of Co-Coordinators         | Dr. J.U. Patil |

#### Report of the Event :-

NSSD's Uttamrao Patil Arts and Science College and National Service Scheme organized tree plantation in college campus as well as at various areas of nearby villages, in order to get awareness of green campus and pollution free environment.