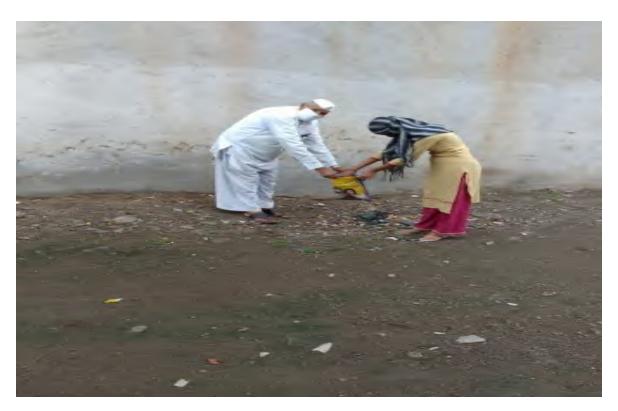

#### 4. Swachha Bharat Abhiyan (Online)

| Name of the Event               | Swachha Bharat Abhiyan (Online) |
|---------------------------------|---------------------------------|
| Date of the Event               | 09/08/2020                      |
| Number of Teachers Participated | 02                              |
| Number of Students Participated | 11                              |
| Name of Co-Coordinators         | Dr. J.U. Patil                  |

#### Report of the Event:-

On 09/08/2020 NSS unit of the college conducted Cleanliness campaign in the college. In this cleaning campaign 12 NSS students worked hard for the cleaning of the campus volunteers of N.S.S cleaned most of the area of village in which 12 volunteers participated. To know students about Rural Development, Hygiene and Sanitation through Community engagement. The campaign successfully organized by Dr. J.U.Patilo