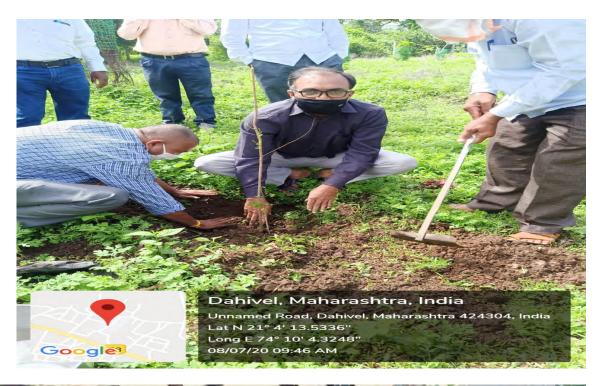

#### 2. Tree Plantation

| Name of the Event               | Tree Plantaion |
|---------------------------------|----------------|
| Date of the Event               | 08/07/2020     |
| Number of Teachers Participated | 15             |
| Number of Students Participated | 10             |
| Name of Co-Coordinators         | Dr. J.U. Patil |

#### Report of the Event :-

NSSD's Uttamrao Patil Arts and Science College and National Service Scheme organized tree plantation in college campus as well as at various areas of nearby villages, in order to get awareness of green campus and pollution free environment.