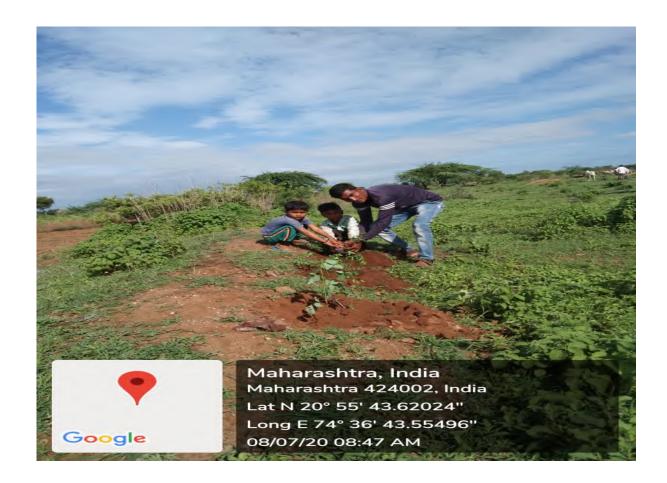

#### 2. Tree Plantation

| Name of the Event               | Tree Plantaion |
|---------------------------------|----------------|
| Date of the Event               | 08/07/2020     |
| Number of Teachers Participated | 15             |
| Number of Students Participated | 10             |
| Name of Co-Coordinators         | Dr. J.U. Patil |

#### Report of the Event :-

NSSD's Uttamrao Patil Arts and Science College and National Service Scheme organized tree plantation in college campus as well as at various areas of nearby villages, in order to get awareness of green campus and pollution free environment.