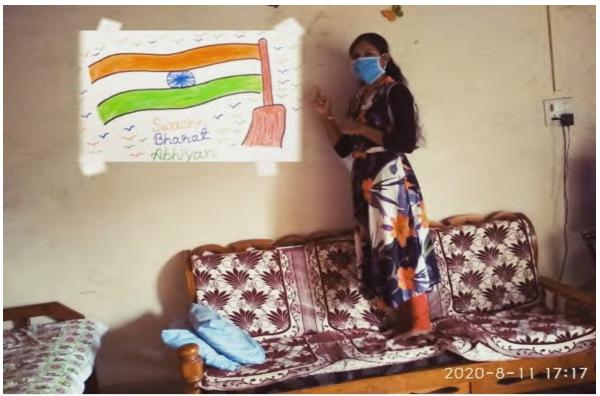

#### 4. Swachha Bharat Abhiyan (Online)

| Name of the Event               | Swachha Bharat Abhiyan (Online) |
|---------------------------------|---------------------------------|
| Date of the Event               | 09/08/2020                      |
| Number of Teachers Participated | 02                              |
| Number of Students Participated | 11                              |
| Name of Co-Coordinators         | Dr. J.U. Patil                  |

#### Report of the Event:-

On 09/08/2020 NSS unit of the college conducted Cleanliness campaign in the college. In this cleaning campaign 12 NSS students worked hard for the cleaning of the campus volunteers of N.S.S cleaned most of the area of village in which 12 volunteers participated. To know students about Rural Development, Hygiene and Sanitation through Community engagement. The campaign successfully organized by Dr. J.U.Patilo