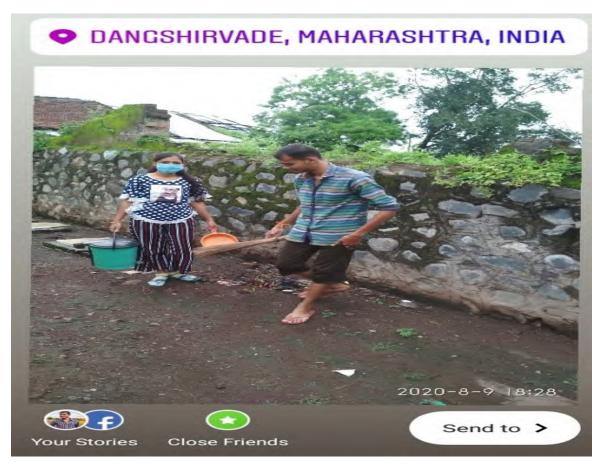

#### 5. Plastic Eradication Rally

| Name of the Event               | Swachha Bharat Abhiyan : Plastic eradication |
|---------------------------------|----------------------------------------------|
| Date of the Event               | 09/08/2020                                   |
| Number of Teachers Participated | 02                                           |
| Number of Students Participated | 11                                           |
| Name of Co-Coordinators         | Dr. J.U. Patil                               |

#### Report of the Event :-

On 09/08/2020 NSS unit of the college conducted plastic eradication awareness campaign to peoples in the Dahivel, Kirwade village, Tal.;Sakri. 20 NSS students worked hard for the plastic eradication awareness campaign, volunteers of N.S.S cleaned plastic bags, bottles...etc from the area of village in which 20 volunteers participated. The campaign successfully organized by Dr. J.U.Patil.