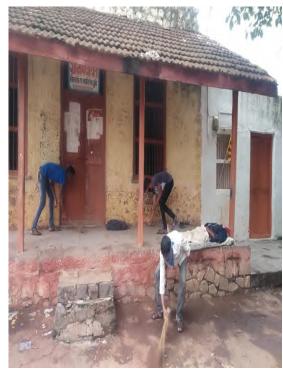

#### **Report of the Event:-**

NSS volunteers of our college visited neighbor small villages for Corona awareness and safety measures in corona period at Chhadvel-Pakhrun, Kirwade, Dahivel village, to distribute sanitizer bottles, Masks, and participated in sanitizing infected areas at different places. For the success of the program, Dr.J.U.Patil and Dr. Y.J.Korde worked hard..

आदिवासी गावात प्रशासन औषद फवारनि,निर्जन्तुकिकरण कामात मदत करताना रासेयो स्वयंसेवक-छगन बागुल (SYBA)