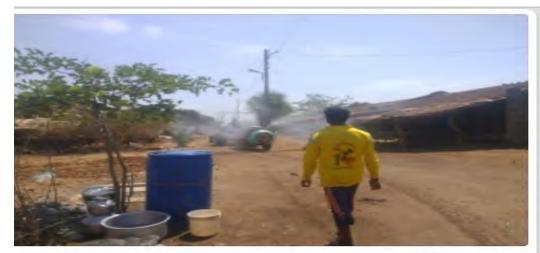

#### 1. Corona Awareness and safety measures

| Name of the Event               | Corona Awareness and safety measures |
|---------------------------------|--------------------------------------|
| Date of the Event               | July 2020                            |
| Number of Teachers Participated | 05                                   |
| Number of Students Participated | 21                                   |
| Name of Co-Coordinators         | Dr. J.U. Patil                       |

#### **Report of the Event:-**

NSS volunteers of our college visited neighbor small villages for Corona awareness and safety measures in corona period at Chhadvel-Pakhrun, Kirwade, Dahivel village, to distribute sanitizer bottles, Masks, and participated in sanitizing infected areas at different places. For the success of the program, Dr.J.U.Patil and Dr. Y.J.Korde worked hard..