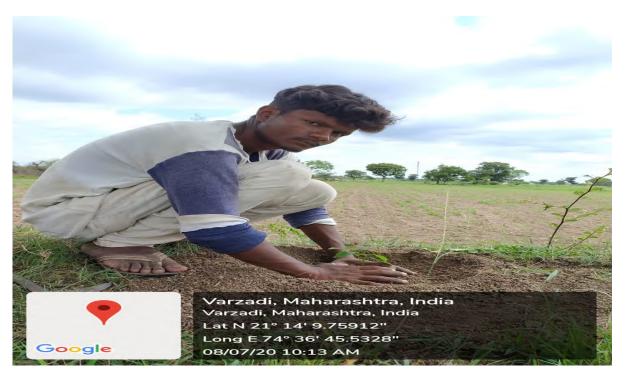

#### 2. Tree Plantation

| Name of the Event               | Tree Plantaion |
|---------------------------------|----------------|
| Date of the Event               | 08/07/2020     |
| Number of Teachers Participated | 15             |
| Number of Students Participated | 10             |
| Name of Co-Coordinators         | Dr. J.U. Patil |

#### Report of the Event :-

NSSD's Uttamrao Patil Arts and Science College and National Service Scheme organized tree plantation in college campus as well as at various areas of nearby villages, in order to get awareness of green campus and pollution free environment.