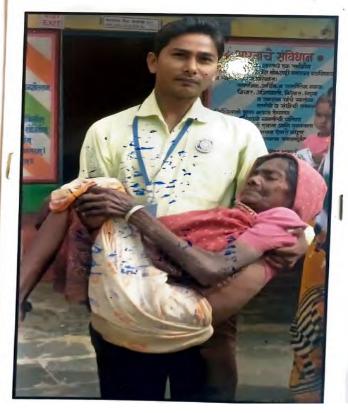

NAAC Acridated 'B'Grade

Off.- 02561-230643
Mob- 9130955910
Webside-www.upcollegedahivel.org
Email - upcdahivel@yahoo.co.in

College code :- 210068 Cut No :- 101100064

Navoday Shaikshanik Sanstha, Dhule's

## UTTAMRAO PATIL ARTS & SCIENCE COLLEGE, DAHIWEL, TAL-SAKRI, DIST-DHULE

Shri.A.M.Patil (President)

Prin. B.D.Borse (MSc, Ph.D)

जा.न. 34146 635/2019-2020

दिनांक 21 06 2019

# आंतरराष्ट्रीय योग दिवस साजरा २१ जून २०१९

मा.समन्वयक,

रासेयो.कबचौउमवि,

जळगाव

विषय – आंतरराष्ट्रीय योग दिवस साजरा ......

महोदय

आंतरराष्ट्रीय योगा दिवस २१ जून दरवर्षी साजरा केला जातो. त्याचप्रमाणे यावर्षी देखील आतंरराष्ट्रीय योग दिवस आमच्या महाविदयालयात साजरा करण्यात आला. तत्पुर्वी दि. १९ व २० जुन रोजी शिक्षक व विदयार्थ्यांना या दिवसाची माहिती देवून तसेच प्रायोगिक तत्वावर काही प्राणायम व आसनांचा सराव महाविदयालयात करण्यात आला. प्रस्तूत अनुषंगाने आज शुक्रवार २०१९ रोजी आमच्या महाविदयालयात तज्ञ व्यक्तींच्या योग प्रशिक्षकाच्या मार्गदर्शनाखाली आयोजन करण्यात आले. योग्य मार्गदर्शक तत्वानूसार बैठे सुक्ष्म प्राणायम व आसने तसेच उमे राहून करावयाचे प्राणायम व आसने घेउन त्या प्राणायमाचे व आसंनांचे महत्व शारिरीक, मानसीक, बौध्दीक फायदे स्पष्ट केले. या प्रसंगी महाविदयालयाचे प्राचार्य डॉ.बी.डी.बोरसे, उपप्राचार्य डॉ.एस.सी.अहिरे सर्व प्राध्यापक, शिक्षकेतर कर्मचारी, विदयार्थ्यांनी व परिसरातील नागरीकांनी स्वयंस्फुर्तीने सहभाग नोंदविला. शोवटी योग दिनानिमीत्त संकल्प करून योग दिनाचा शेवट करण्यात आला.