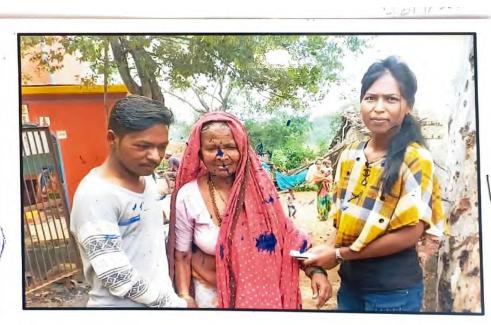

### 4. Vyasan Mukti Awareness Camp

| Name of the Event               | Vyasan Mukti Awareness Camp |
|---------------------------------|-----------------------------|
| Date of the Event               | 11/07/2019                  |
| Number of Teachers Participated | 06                          |
| Number of Students Participated | 53                          |
| Name of Co-Coordinators         | Dr.S.A. Patil               |

### Report of the Event :-

NSSD's Uttamrao Patil Arts and Science College and National Service Scheme organized on occasion of Population day we take **Pledge for No Tobacco**. To aware Teacher & students about harmful impacts of Tobacco