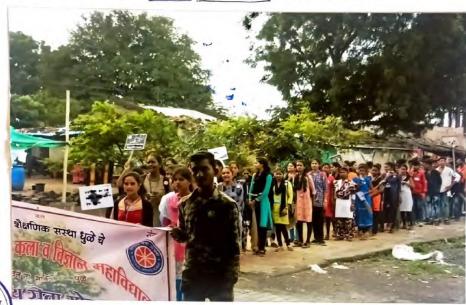

### Report of the Event :-

NSS unit of Uttamrao Patil Arts and Science College celebrate tree plantation in college campus as well as at various areas of nearby villages, in order to get awareness of green campus and pollution free environment. On this occasion we all to take Oath for the conservation of Vasundhara.