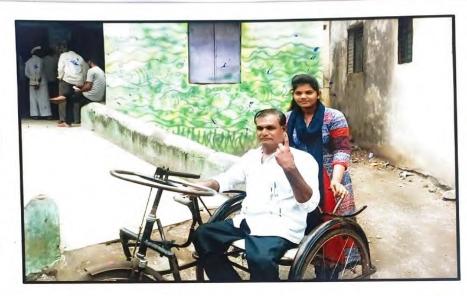

क्र कबचौउमवि/१४—क/रासेयो—५८/म.ज.ज/१८३/२०१९,

दि. १६/१०/२०१९

महोदय,

वरिल विषयान्वये अनुसरूण भारत निवडणूक आयोगाच्या निर्देशानूसार दि. २१ ऑक्टोंबर २०१९ रोजी म.राज्य विधानसभा सार्वित्रक निवडणूकीत मतदारांनी मतदानाचा हक्क बजावणे करीता त्यांना प्रेरीत करण्याकरीता मतदान जनजागृती अभियान राबविले गेले. या निवडणूक मतदान प्रकीयेत जास्तीत जास्त सामान्य व दिव्यांग मतदार यांना मतदानाचा हक्क बजावण्यासाठी रासेयो पदाधिकारी व विदयार्थी स्वयंसेवकांनी मतदारांना मतदान केंद्रात जाण्यासाठी प्रत्यक्ष मदत केली. त्यानुसार महाविदयालयातील रासेयो विदयार्थी त्यांनी मतदान केंद्रावर केलेले काम याविषयी माहिती पाठवित आहोत.

कृपया स्विकार करावा हि विनंती.

कळावे,

कार्यक्रम अधिकारी

**उत्तमशब पार्टी**हा कला व विज्ञान **पहाविद्या**लय रहिवेल,ता.साक्री,जि.धुळे

# दियांग व बुध्द व्यक्तीको महादान कार्यात करत वहर वार वक्यें देन

















मर्चित द्वानाष्ट्र है एक। व देनार्ट महाद मुकादा - बाउकी २०१३



नामी रेवंद्र जामा रोहाँड ली कामी मामान केंद्र-(१ 4 व २ ८) वर व्या दियां। मामारीका



# उत्तमराव पाटील कला व विज्ञान महाविदयालय,दिहवेल ता.साक्री,जि.धुळे रा.से.यो.स्वयंसेवक दिव्यांग व वृध्द मतदारांना मतदान केंद्रावर मदत केलेल्या विदयार्थ्यांची यादी

| अ.क | विदयार्थ्याचे नाव        | मतदान केंद्राचे नाव व<br>क्रमांक | अभिप्राय          |
|-----|--------------------------|----------------------------------|-------------------|
| 8   | देसाई खंडू रतिलाल        | डुक्करझिरे — ८५                  |                   |
|     | देसाई गणेश धाकल्याभाउ    | डुक्करझिरे                       |                   |
|     | मोरे वर्षा आबा           | डुक्करझिरे                       |                   |
|     | देसाई महारू कै