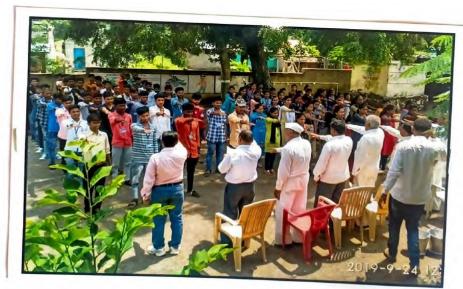

## 1. International Yoga day celebration

| Name of the Event               | International Yoga day celebration |
|---------------------------------|------------------------------------|
| Date of the Event               | 21/06/2019                         |
| Number of Teachers Participated | 17                                 |
| Number of Students Participated | 05                                 |
| Name of Co-Coordinators         | Dr. S.A. Patil                     |

### **Report of the Event :**

On 21/06/2019 International Yoga day was celebrated. For this the Prin. Dr. B. D. Borse is the president and Mr. S. S Shewale is chief guest. S. S Shewale told the benefit of Yoga as well as teaches the different Yoga posters and their benefits. The students and faculty members were also performed the same..