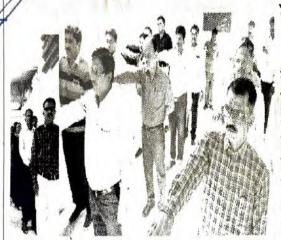

### ज्यास्तरमाची

दक्षिकेल महाविद्यालयात युक्षारोपण

अप्राचार्य खनमराव पाटील कला व विज्ञाप पहाविद्यालव दहिवेल,ता.साळी,जि.युळे