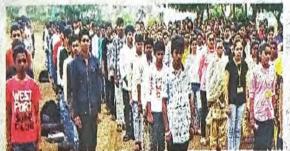

### 4. Vyasan Mukti Awareness Camp

| Name of the Event               | Vyasan Mukti Awareness Camp |
|---------------------------------|-----------------------------|
| Date of the Event               | 11/07/2019                  |
| Number of Teachers Participated | 06                          |
| Number of Students Participated | 53                          |
| Name of Co-Coordinators         | Dr.S.A. Patil               |

### Report of the Event :-

NSSD's Uttamrao Patil Arts and Science College and National Service Scheme organized on occasion of Population day we take **Pledge for No Tobacco**. To aware Teacher & students about harmful impacts of Tobacco