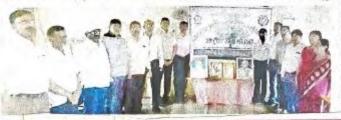

आमच्या उत्तमराव पाटील कला व विज्ञान महाविदयालयात रासेयो व समाजशास्त्र विभागातफें 'जागितक लोकसंख्या दिवस' साजरा करण्यात आला या प्रसंगी कार्यक्रमाचे अध्यक्षपद महाविदयालयाचे प्राचार्य डॉ. बी. डी. बोरसे यांनी भूषिवले प्रमूख अतिथी म्हणून उपप्राचार्य डॉ. सुरेश अिंदरे उपस्थित होते. तर प्रमूख मार्गदर्शक समाजशास्त्र विभाग प्रमूख प्रा. डॉ. सुनिल पाटील यांनी विदयार्थ्यांना मार्गदर्शन केले. 'जागितक लोकसंख्या दिवस' साजरा करणेमागची पार्थ्वभुमी स्पष्ट करून वाढती लोकसंख्या अविकसित, विकसिनशिल देशांसाठी कशी मुख्य समस्या ठरत आहे आणि याचा पर्यावरणावर, सामाजिक व आर्थिक क्षेत्रावर कसा प्रतिकुल परीणाम होउन विविध सामाजिक,सांस्कृतिक आर्थिक व मुल्यात्मक समस्या निर्माण होत आहेत. हे स्पष्ट करून लोकसंख्येचे अनुकूल परिणामही स्पष्ट केलेत आणि विदयार्थ्यांनी भावी नागरीक म्हणून काय भूमिका निभवावी या विषयी कार्यक्रमाचे अध्यक्ष डॉ. बी. डी. बोरसे यांनी आवाहन केले. शेवटी राष्ट्रगीत म्हणून कार्यक्रमाची सांगता झाली