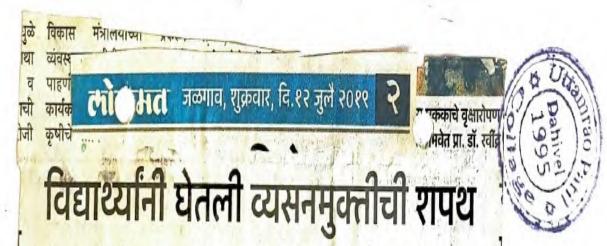

### 4. Vyasan Mukti Awareness Camp

| Name of the Event               | Vyasan Mukti Awareness Camp |
|---------------------------------|-----------------------------|
| Date of the Event               | 11/07/2019                  |
| Number of Teachers Participated | 06                          |
| Number of Students Participated | 53                          |
| Name of Co-Coordinators         | Dr.S.A. Patil               |

### Report of the Event :-

NSSD's Uttamrao Patil Arts and Science College and National Service Scheme organized on occasion of Population day we take **Pledge for No Tobacco**. To aware Teacher & students about harmful impacts of Tobacco