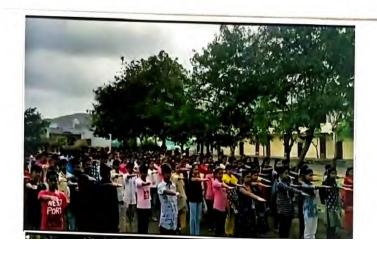

## 3. World population day celebration

| Name of the Event               | World population day celebration |
|---------------------------------|----------------------------------|
| Date of the Event               | 11/07/2019                       |
| Number of Teachers Participated | 05                               |
| Number of Students Participated | 22                               |
| Name of Co-Coordinators         | Dr.S.A. Patil                    |

### Report of the Event :-

NSSD's Uttamrao Patil Arts and Science College and National Service Scheme organized on occasion of Population day we take **Pledge for No Tobacco**. To aware Teacher & students about harmful impacts of Tobacco.

### 4. Vyasan Mukti Awareness Camp

| Name of the Event               | Vyasan Mukti Awareness Camp |
|---------------------------------|-----------------------------|
| Date of the Event               | 11/07/2019                  |
| Number of Teachers Participated | 06                          |
| Number of Students Participated | 53                          |
| Name of Co-Coordinators         | Dr.S.A. Patil               |

### Report of the Event :-

NSSD's Uttamrao Patil Arts and Science College and National Service Scheme organized on occasion of Population day we take **Pledge for No Tobacco**. To aware Teacher & students about harmful impacts of Tobacco