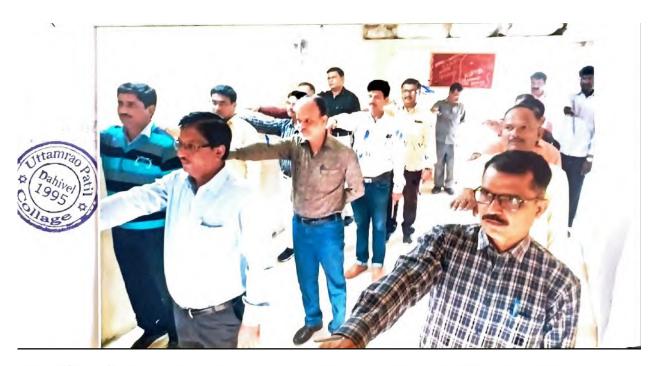

# आंतरराष्ट्रीय योग दिवस साजरा २१ जून २०१९

मा.समन्वयक,

रासेयो.कबचौउमवि,

जळगाव

विषय – आंतरराष्ट्रीय योग दिवस साजरा ......

महोदय

आंतरराष्ट्रीय योगा दिवस २१ जून दरवर्षी साजरा केला जातो. त्याचप्रमाणे यावर्षी देखील आतंरराष्ट्रीय योग दिवस आमच्या महाविदयालयात साजरा करण्यात आला. तत्पुर्वी दि. १९ व २० जुन रोजी शिक्षक व विदयार्थ्यांना या दिवसाची माहिती देवून तसेच प्रायोगिक तत्वावर काही प्राणायम व आसनांचा सराव महाविदयालयात करण्यात आला. प्रस्तूत अनुषंगाने आज शुक्रवार २०१९ रोजी आमच्या महाविदयालयात तज्ञ व्यक्तींच्या योग प्रशिक्षकाच्या मार्गदर्शनाखाली आयोजन करण्यात आले. योग्य मार्गदर्शक तत्वानूसार बैठे सुक्ष्म प्राणायम व आसने तसेच उमे राहून करावयाचे प्राणायम व आसने घेउन त्या प्राणायमाचे व आसंनांचे महत्व शारिरीक, मानसीक, बौध्दीक फायदे स्पष्ट केले. या प्रसंगी महाविदयालयाचे प्राचार्य डॉ.बी.डी.बोरसे, उपप्राचार्य डॉ.एस.सी.अहिरे सर्व प्राध्यापक, शिक्षकेतर कर्मचारी, विदयार्थ्यांनी व परिसरातील नागरीकांनी स्वयंस्फुर्तीने सहभाग नोंदविला. शोवटी योग दिनानिमीत्त संकल्प करून योग दिनाचा शेवट करण्यात आला.