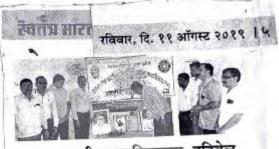

dre.     | 75      | Rounder  |
| 21] | JORSH Kishor Nanday       | TYBA.   | Money    |
| 221 | sunjuwanshi Kinan maniful | -11-    | Quarter  |
| 23) | Garali sharad waman       | -11-    | Shaepeo  |
| 24) | Garali Nitin Vaman        | 7.      | Rana A   |
| 25) | Third Dilip Desale        |         | Desale   |
| 26) | Pavan Narayan chaydh      | -11-    | (1)      |
| 27) | Himanuty chardrak antrebe | -11     | Babe     |
| 285 | chetan Rajendar Patil     | -+-     | CRPath   |
| 291 | Khalmar Pavar muchukar    | -11-    | Pm-      |
| 30  | vivek kailas Mahajan      | -11-    | Mm.      |

Dr. Sunid. A Padsi Dr. J. U. Padil Dr. V. S. Patil.

or. S.C. Ahire.

Mr. I. U. Shaekh - Greshalthro

Dr. A.S. Maratle

प्राचार्य उत्तमराव पाटील कला व विज्ञान महाविद्यालय दहिवेल,ता.साक्री,जि.धुळे



# उत्तमराव पाटील महाविद्यालय, दहिवेल

येथील उत्तमराव पाटील कला व विज्ञान महाविद्यालय, दादासाहेब माणिकराव पाटील किन्छ महाविद्यालयात जागतिक आदिवासी दिवस व क्रांती दिवसानिमिच कार्यक्रमाचे आयोजन करण्यात आले. महाविद्यालयाते प्राचार्य डॉ.बी.डी.बोरसे यांनी आदिवासी जन नायक विरस्ता मुंडा व वीर तंट्या थिल यांच्या प्रतिमेचे पूजन केले. या प्रसंगी रासेयो कार्यक्रम अधिकारी डॉ सुनील पाटील, सहाय्यक डॉ बंदना पाटील, क्रां जे.यू. पाटील, तालुका समन्वयक डॉ. सचिन नांद्रे, युवती सभा अध्यक्षा डॉ. अरुणा नेरे, क्रीडा संचालक डॉ. मालचंद्र मोरे, माजी रासेयो अधिकारी डॉ. सुनील देसले, डॉ. रामदास कारंडे तसेच वरिष्ठ व कनिष्ठ महाविद्यालयातील सर्व प्राध्यापक, शिक्षकेतर कर्मचारी, रासेयो स्वयंसेवक उपस्थित होते. कार्यक्रमाचा समारोप राष्ट्रगीताने करण्यात आला.



बहिबेल । साक्री तालुक्यातील वहिबेल येथील उत्तमराव पाटील कला व विज