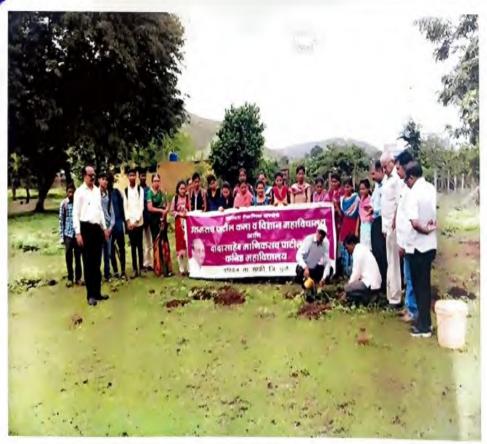

## 3. World population day celebration

| Name of the Event               | World population day celebration |
|---------------------------------|----------------------------------|
| Date of the Event               | 11/07/2019                       |
| Number of Teachers Participated | 05                               |
| Number of Students Participated | 22                               |
| Name of Co-Coordinators         | Dr.S.A. Patil                    |

### Report of the Event :-

NSSD's Uttamrao Patil Arts and Science College and National Service Scheme organized on occasion of Population day we take **Pledge for No Tobacco**. To aware Teacher & students about harmful impacts of Tobacco.

# - राष्ट्रीय केवा योजना विभाग -

Pg. 10/7/2019

27. 40.219. - an 2 (200) to resident

क्ष्रिप्राचार्य उत्तमराव पाटील कला व विज्ञान महाविद्यालय दहिवेल,ता.साक्षी,जि.धुळे

उत्तमराव पाटील कला व विज्ञान महाविदयालय, दिहवेल ता.साक्री जि.धुळे राष्ट्रीय सेवा योजना विभाग जागतिक लोकसंख्या दिवस साजरा. अहवाल

आमच्या उत्तमराव पाटील कला व विज्ञान महाविदयालयात रासेयो व समाजशास्त्र विभागातफें 'जागितक लोकसंख्या दिवस' साजरा करण्यात आला या प्रसंगी कार्यक्रमाचे अध्यक्षपद महाविदयालयाचे प्राचार्य डॉ. बी. डी. बोरसे यांनी भूषिवले प्रमूख अतिथी म्हणून उपप्राचार्य डॉ. सुरेश अिंदरे उपस्थित होते. तर प्रमूख मार्गदर्शक समाजशास्त्र विभाग प्रमूख प्रा. डॉ. सुनिल पाटील यांनी विदयार्थ्यांना मार्गदर्शन केले. 'जागितक लोकसंख्या दिवस' साजरा करणेमागची पार्थ्वभुमी स्पष्ट करून वाढती लोकसंख्या अविकसित, विकसिनशिल देशांसाठी कशी मुख्य समस्या ठरत आहे आणि याचा पर्यावरणावर, सामाजिक व आर्थिक क्षेत्रावर कसा प्रतिकुल परीणाम होउन विविध सामाजिक,सांस्कृतिक आर्थिक व मुल्यात्मक समस्या निर्माण होत आहेत. हे स्पष्ट करून लोकसंख्येचे अनुकूल परिणामही स्पष्ट केलेत आणि विदयार्थ्यांनी भावी नागरीक म्हणून काय भूमिका निभवावी या विषयी कार्यक्रमाचे अध्यक्ष डॉ. बी. डी. बोरसे यांनी आवाहन केले. शेवटी राष्ट्रगीत म्हणून कार्यक्रमाची सांगता झाली