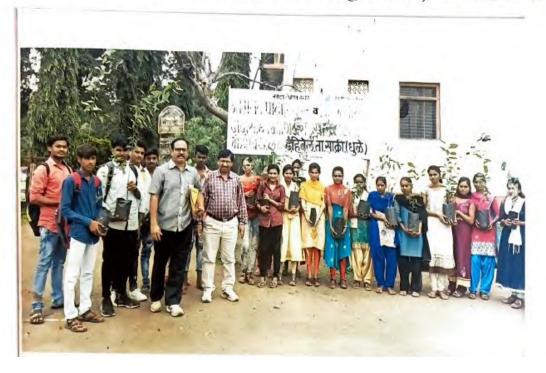

### 2. Tree Plantation

| Name of the Event               | Tree Plantation |
|---------------------------------|-----------------|
| Date of the Event               | 22/06/2019      |
| Number of Teachers Participated | 05              |
| Number of Students Participated | 20              |
| Name of Co-Coordinators         | Dr. S.A Patil   |

### Report of the Event :-

NSS unit of Uttamrao Patil Arts and Science College celebrate tree plantation in college campus as well as at various areas of nearby villages, in order to get awareness of green campus and pollution free environment. On this occasion we all to take Oath for the conservation of Vasundhara.

ता.साकी

विषय - ३३कोटी वृक्ष लागवडकार्यक्रमाअंतर्गत वृक्ष लागवडीसाठीरोपेमिळणेबाबत...

महोदय,

10

वरिलविषयान्वये आम्ही आपणास विनंती करतो की, महाराष्ट्र शासनाच्या वनविभागा अंतर्गत ३३ कोटी वृक्ष लागवडीचा कार्यक्रम राबविला जात आहे. या उपक्रमा अंतर्गत रोपांची ऑनलाईन मागणी आम्ही केलेली असून आमच्या महाविदयालयाच्या परिसरात (२१३/२ए/२बी) या जमीनीवर ५० झाडे लागवडीसाठी आम्ही नियोजन केले असून त्यासंदर्भात ऑनलाईन माहिती 'महाराष्ट्रहरीतसेना' या नावाखाली आम्ही सदस्य बनून हे वृक्ष लागवडीचे घ्येय साघ्य करणार आहोत.