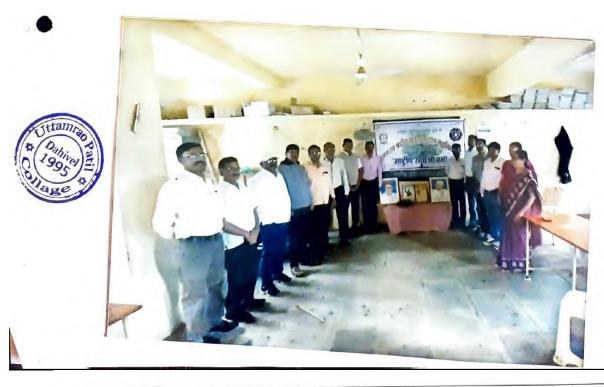

### 4. Vyasan Mukti Awareness Camp

| Name of the Event               | Vyasan Mukti Awareness Camp |
|---------------------------------|-----------------------------|
| Date of the Event               | 11/07/2019                  |
| Number of Teachers Participated | 06                          |
| Number of Students Participated | 53                          |
| Name of Co-Coordinators         | Dr.S.A. Patil               |

### Report of the Event :-

NSSD's Uttamrao Patil Arts and Science College and National Service Scheme organized on occasion of Population day we take **Pledge for No Tobacco**. To aware Teacher & students about harmful impacts of Tobacco