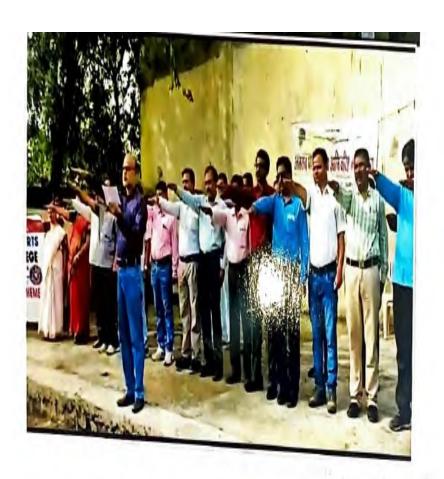

### Report of the Event :-

NSSD's Uttamrao Patil Arts and Science College and National Service Scheme organized on occasion of Population day we take **Pledge for No Tobacco**. To aware Teacher & students about harmful impacts of Tobacco.

### Report of the Event :-

NSSD's Uttamrao Patil Arts and Science College and National Service Scheme organized on occasion of Population day we take **Pledge for No Tobacco**. To aware Teacher & students about harmful impacts of Tobacco