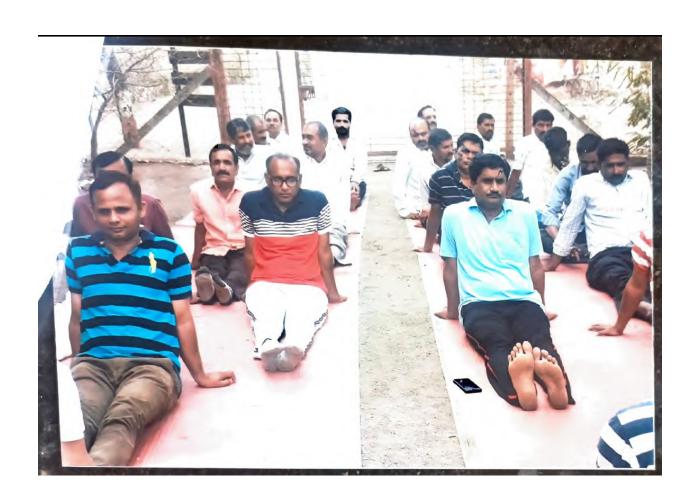

## 1. International Yoga day celebration

| Name of the Event               | International Yoga day celebration |
|---------------------------------|------------------------------------|
| Date of the Event               | 21/06/2019                         |
| Number of Teachers Participated | 17                                 |
| Number of Students Participated | 05                                 |
| Name of Co-Coordinators         | Dr. S.A. Patil                     |

### **Report of the Event :**

On 21/06/2019 International Yoga day was celebrated. For this the Prin. Dr. B. D. Borse is the president and Mr. S. S Shewale is chief guest. S. S Shewale told the benefit of Yoga as well as teaches the different Yoga posters and their benefits. The students and faculty members were also performed the same..

# आंतरराष्ट्रीय योग दिवस साजरा २१ जून २०१९

मा.समन्वयक,

रासेयो.कबचौउमवि,

जळगाव

विषय – आंतरराष्ट्रीय योग दिवस साजरा ......

महोदय

आंतरराष्ट्रीय योगा दिवस २१ जून दरवर्षी साजरा केला जातो. त्याचप्रमाणे यावर्षी देखील आतंरराष्ट्रीय योग दिवस आमच्या महाविदयालयात साजरा करण्यात आला. तत्पुर्वी दि. १९ व २० जुन रोजी शिक्षक व विदयार्थ्यांना या दिवसाची माहिती देवून तसेच प्रायोगिक तत्वावर काही प्राणायम व आसनांचा सराव महाविदयालयात करण्यात आला. प्रस्तूत अनुषंगाने आज शुक्रवार २०१९ रोजी आमच्या महाविदयालयात तज्ञ व्यक्तींच्या योग प्रशिक्षकाच्या मार्गदर्शनाखाली आयोजन करण्यात आले. योग्य मार्गदर्शक तत्वानूसार बैठे सुक्ष्म प्राणायम व आसने तसेच उमे राहून करावयाचे प्राणायम व आसने घेउन त्या प्राणायमाचे व आसंनांचे महत्व शारिरीक, मानसीक, बौध्दीक फायदे स्पष्ट केले. या प्रसंगी महाविदयालयाचे प्राचार्य डॉ.बी.डी.बोरसे, उपप्राचार्य डॉ.एस.सी.अहिरे सर्व प्राध्यापक, शिक्षकेतर कर्मचारी, विदयार्थ्यांनी व परिसरातील नागरीकांनी स्वयंस्फुर्तीने सहभाग नोंदविला. शोवटी योग दिनानिमीत्त संकल्प करून योग दिनाचा शेवट करण्यात आला.