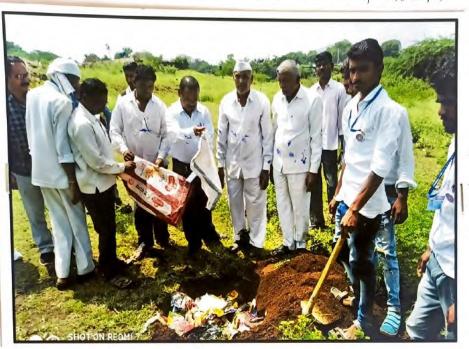

### Report of the Event :-

NSS unit of Uttamrao Patil Arts and Science College celebrate tree plantation in college campus as well as at various areas of nearby villages, in order to get awareness of green campus and pollution free environment. On this occasion we all to take Oath for the conservation of Vasundhara.

उन्नम्हान पार्री काल व जिल्लान महाप्रिशाल्य दहिकेत.
"33 कोरी बक्ष लागलंड कार्यक्रम" महाराष्ट्र सीमनम्या वनिमाण कोरानी महाविधालकां न साम्रेपन कार्यक्र कीरोटी

युक्त पाइने , स्टेस्केन कराया भारती अपनि क्रिक्ती आलिकरान पारीक प्राथ्य पाइने , स्टेस्केन कराया भारती अपनि क्रिक्ती आलिकरान पारीक प्राथ्यापका मिक्कारा कर्मचारी म जियाकी स्वामक्त्रिण 141812019