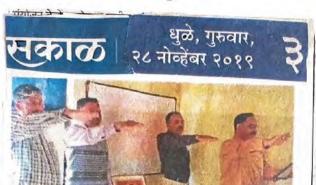

# उत्पाभराव पार्टी महाविद्यालय, यहिने ह, ता याकी भी सुके ने बाख्य मुक्ती (च्यक्त मुक्ती भाष्य)

## उत्तमराव पाटील कला व विज्ञान महाविदयालय,दिहवेल ता.साकी,जि.धुळे 💈 👫 🕕