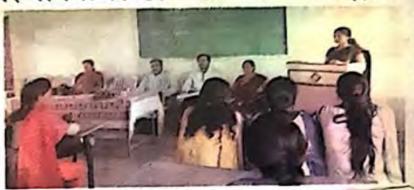

### 1. World Youth Day Celebration

| Name of the Event               | World Youth Day Celebration |
|---------------------------------|-----------------------------|
| Date of the Event               | 12/01/2018                  |
| Number of Teachers Participated | 04                          |
| Number of Students Participated | 25                          |
| Name of Co-Coordinators         | Dr. S.A. Patil              |

### **Report of the Event :**

NSS unit of our college celebrate World Youth Day Celebration, on this occasion Mr. Mangesh V. Bhamre gave a talk on Rajmata Jijabai and Swami Vivekanand. He highlights the work of Rajmata and Vivekanand for the youths.