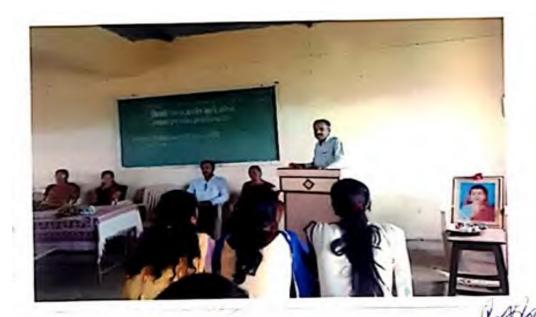

### 1. World Youth Day Celebration

| Name of the Event               | World Youth Day Celebration |
|---------------------------------|-----------------------------|
| Date of the Event               | 12/01/2018                  |
| Number of Teachers Participated | 04                          |
| Number of Students Participated | 25                          |
| Name of Co-Coordinators         | Dr. S.A. Patil              |

### **Report of the Event :**

NSS unit of our college celebrate World Youth Day Celebration, on this occasion Mr. Mangesh V. Bhamre gave a talk on Rajmata Jijabai and Swami Vivekanand. He highlights the work of Rajmata and Vivekanand for the youths.