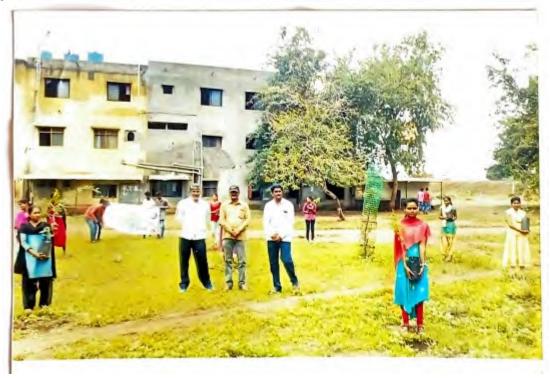

### 1. World Youth Day Celebration

| Name of the Event               | World Youth Day Celebration |
|---------------------------------|-----------------------------|
| Date of the Event               | 12/01/2018                  |
| Number of Teachers Participated | 04                          |
| Number of Students Participated | 25                          |
| Name of Co-Coordinators         | Dr. S.A. Patil              |

### **Report of the Event :**

NSS unit of our college celebrate World Youth Day Celebration, on this occasion Mr. Mangesh V. Bhamre gave a talk on Rajmata Jijabai and Swami Vivekanand. He highlights the work of Rajmata and Vivekanand for the youths.