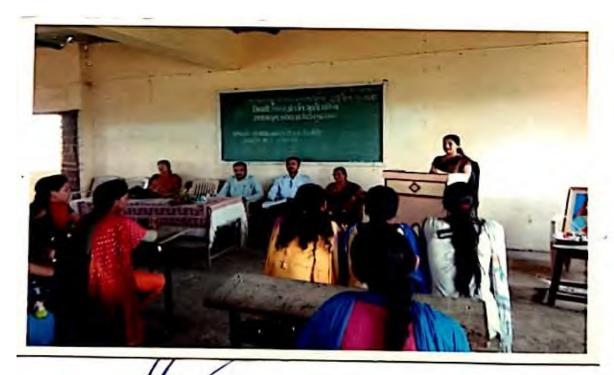

### 1. World Youth Day Celebration

| Name of the Event               | World Youth Day Celebration |
|---------------------------------|-----------------------------|
| Date of the Event               | 12/01/2018                  |
| Number of Teachers Participated | 04                          |
| Number of Students Participated | 25                          |
| Name of Co-Coordinators         | Dr. S.A. Patil              |

### **Report of the Event :**

NSS unit of our college celebrate World Youth Day Celebration, on this occasion Mr. Mangesh V. Bhamre gave a talk on Rajmata Jijabai and Swami Vivekanand. He highlights the work of Rajmata and Vivekanand for the youths.