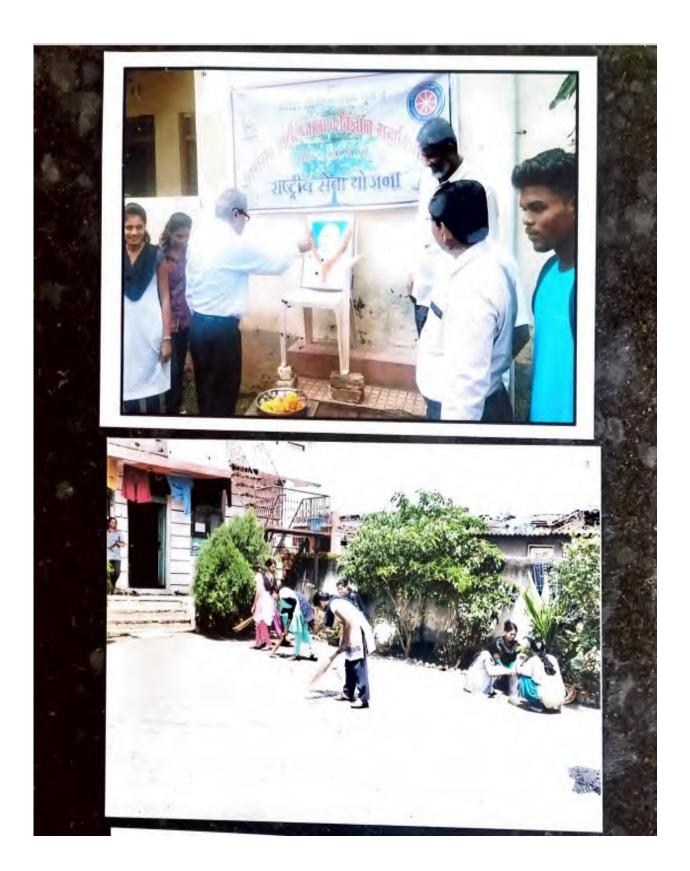

### 1. World Youth Day Celebration

| Name of the Event               | World Youth Day Celebration |
|---------------------------------|-----------------------------|
| Date of the Event               | 12/01/2018                  |
| Number of Teachers Participated | 04                          |
| Number of Students Participated | 25                          |
| Name of Co-Coordinators         | Dr. S.A. Patil              |

### **Report of the Event :**

NSS unit of our college celebrate World Youth Day Celebration, on this occasion Mr. Mangesh V. Bhamre gave a talk on Rajmata Jijabai and Swami Vivekanand. He highlights the work of Rajmata and Vivekanand for the youths.