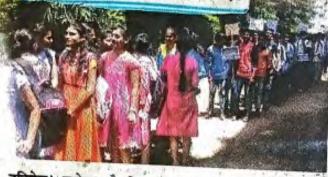

### 1. World Youth Day Celebration

| Name of the Event               | World Youth Day Celebration |
|---------------------------------|-----------------------------|
| Date of the Event               | 12/01/2018                  |
| Number of Teachers Participated | 04                          |
| Number of Students Participated | 25                          |
| Name of Co-Coordinators         | Dr. S.A. Patil              |

### **Report of the Event :**

NSS unit of our college celebrate World Youth Day Celebration, on this occasion Mr. Mangesh V. Bhamre gave a talk on Rajmata Jijabai and Swami Vivekanand. He highlights the work of Rajmata and Vivekanand for the youths.