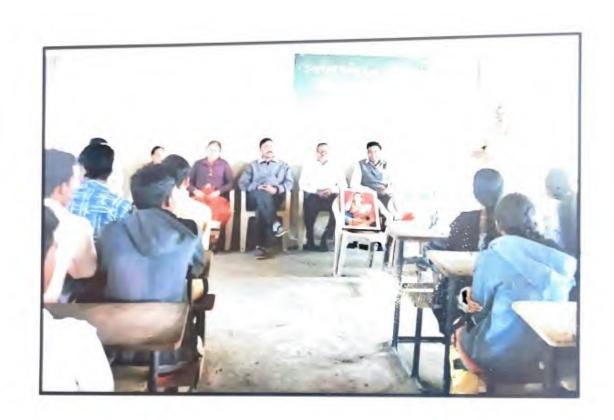

### 1. World Youth Day Celebration

| Name of the Event               | World Youth Day Celebration |
|---------------------------------|-----------------------------|
| Date of the Event               | 12/01/2018                  |
| Number of Teachers Participated | 04                          |
| Number of Students Participated | 25                          |
| Name of Co-Coordinators         | Dr. S.A. Patil              |

### **Report of the Event :**

NSS unit of our college celebrate World Youth Day Celebration, on this occasion Mr. Mangesh V. Bhamre gave a talk on Rajmata Jijabai and Swami Vivekanand. He highlights the work of Rajmata and Vivekanand for the youths.