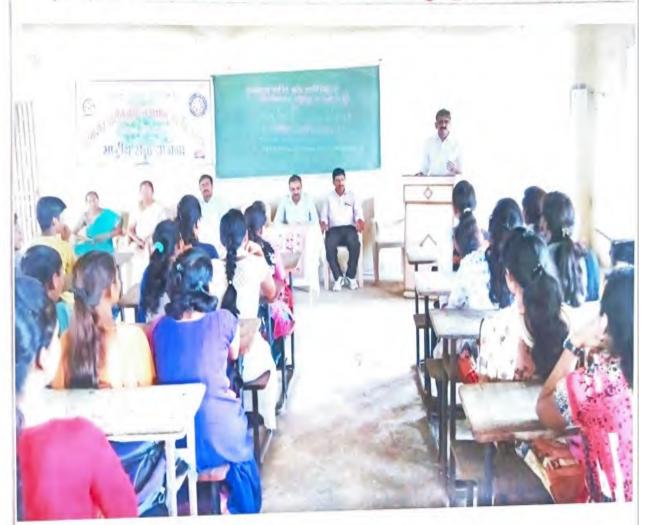

### 1. World Youth Day Celebration

| Name of the Event               | World Youth Day Celebration |
|---------------------------------|-----------------------------|
| Date of the Event               | 12/01/2018                  |
| Number of Teachers Participated | 04                          |
| Number of Students Participated | 25                          |
| Name of Co-Coordinators         | Dr. S.A. Patil              |

### **Report of the Event :**

NSS unit of our college celebrate World Youth Day Celebration, on this occasion Mr. Mangesh V. Bhamre gave a talk on Rajmata Jijabai and Swami Vivekanand. He highlights the work of Rajmata and Vivekanand for the youths.