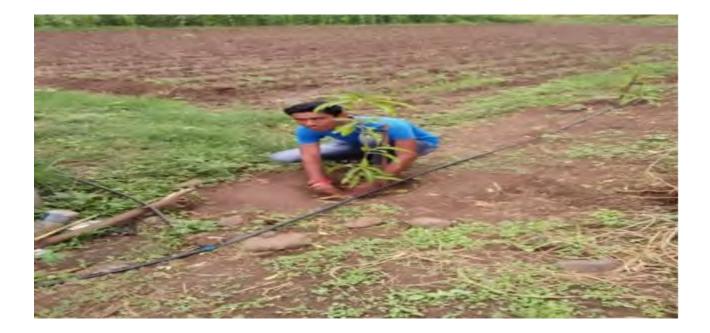

#### Tree plantation: Date-08/07/2020

Tree Plantation by students at Kirwade Tal- Sakri Dist- Dhule