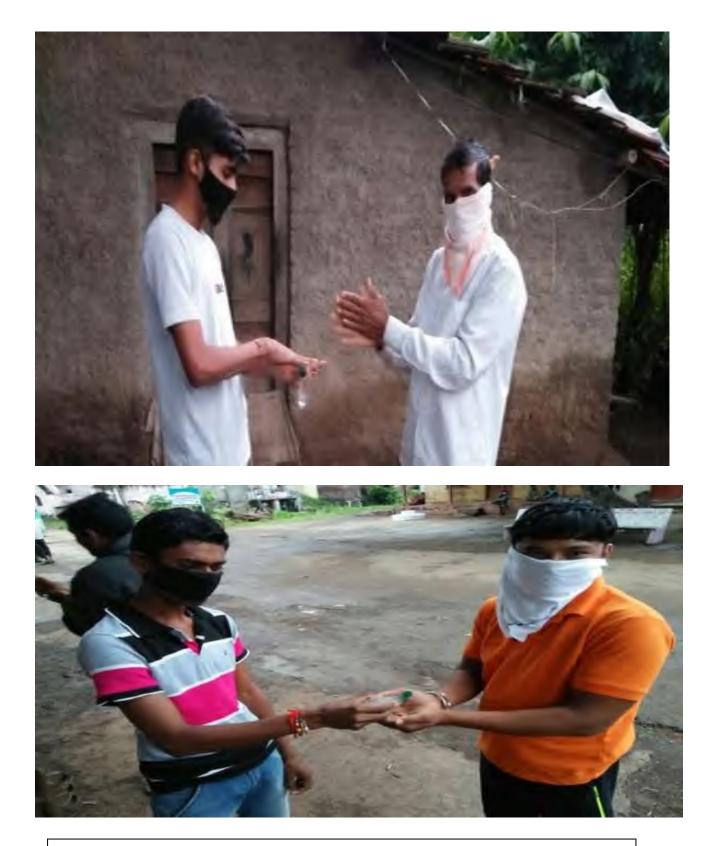

#### Sanitizer Distribution Program: 08/07/2020 to 15/07/2020

Sanitizer distribution and students telling how to clean the hands to Kirwade villagers.