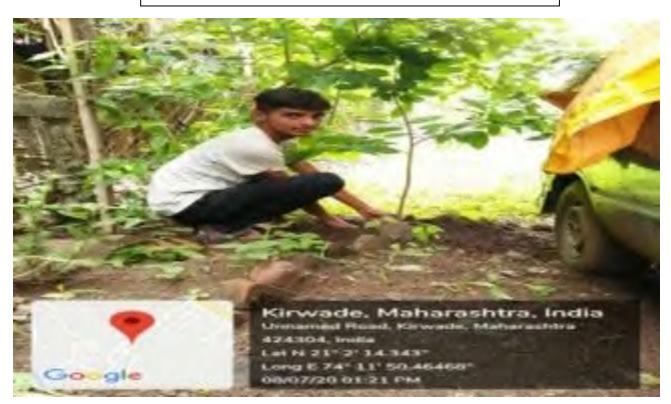

#### Tree plantation: Date-08/07/2020

Tree Plantation by students at Kirwade Tal- Sakri Dist- Dhule