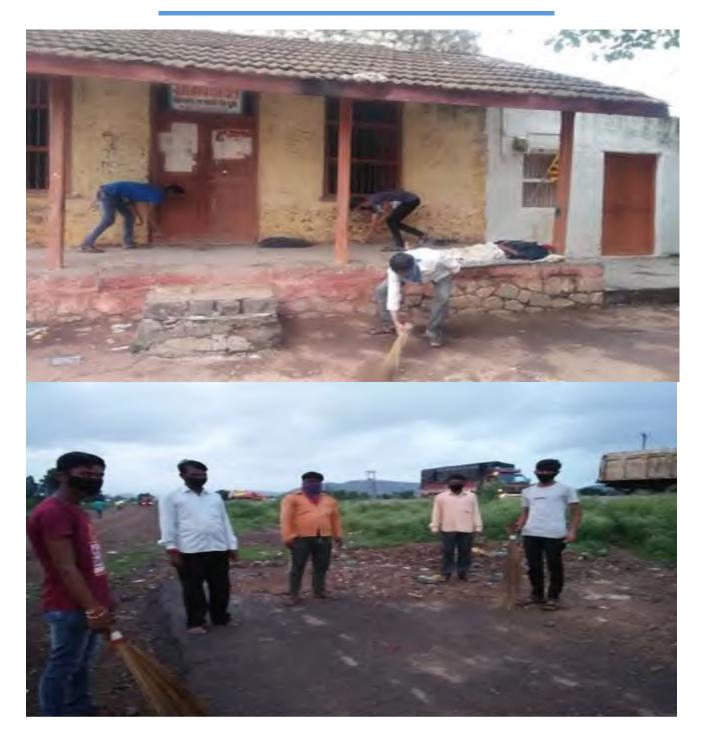

क्री, जिल्हा अूळे) खालील सामाजीक उपक्रम यशस्वीरित्या राबविष्यात आहे.

1. ग्राम स्वन्छता - १०/०८/२०२०

2. प्लास्टीक मुक्त अभियान - 08/06/2020

3. जूसारीपन - म्ह. 02/06/2020 4. मारक वाटप - हि. 06/06/2020 ते १५/06/2020 5. समिटायसर वाटप - दि. 0८/0७/2020 ते १५/०७/2020 त्यांनी केलेले कार्य प्रशंसनीय असून त्यांना सदर दाखला देल्यात चेत आहे.



Letter of appreciation given by Grampamchayat Kirwade Tal-Sakri Dist-Dhule for social activities like1.Village Cleaning 2.Palstic eradication 3.Mask distribution 3.Sanitizar distribution by Chief of Village

# Social Activities in Collaboration with Kirwade Tal-Sakri Grampanchayat 2021-2022

#### Tree plantation: Date-08/07/2020

Tree Plantation by students at Kirwade Tal- Sakri Dist- Dhule





#### Village cleaning by students at Kirwade Date- 10/08/2020



### Plastic Eradication Program: Date- 09/08/2020



Plastic Eradication by students at Kirwade

#### Sanitizer Distribution Program: 08/07/2020 to 15/07/2020



Sanitizer distribution and students telling how to clean the hands to Kirwade villagers.

#### Mask Distribution Program: 08/07/2020 to 15/07/2020





Mask distribution and students telling how use mask to Kirwade villagers.