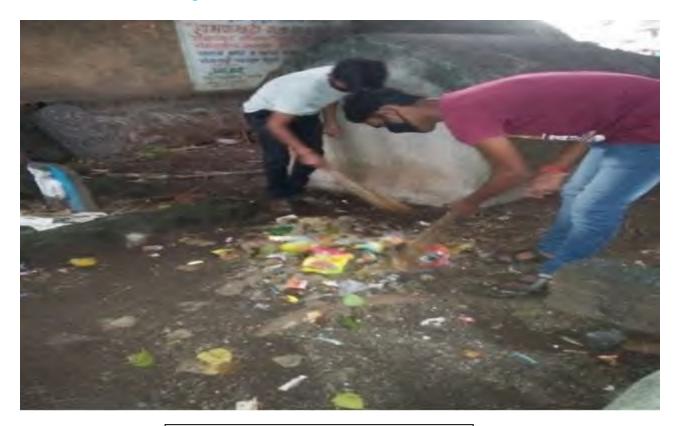

### Plastic Eradication Program: Date- 09/08/2020

Plastic Eradication by students at Kirwade