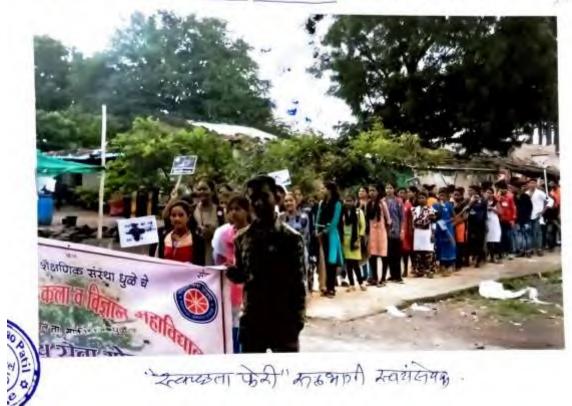

Cleanness Rally by Students at Bodhagaon Tal-Sakri

Plastic waste collection by Students and villagers

Tree Plantation by Students at Bodhgaon

Health Hygiene Activity at Primary school Bodhgaon

Students repairing the road approaches to farms Bodhgaon