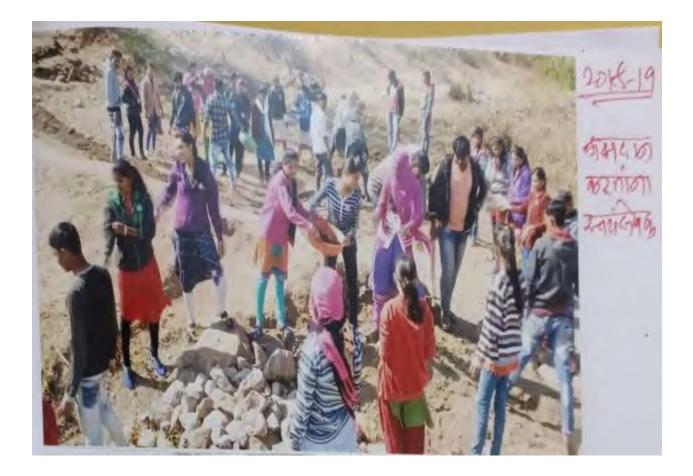

Cleanness Rally by Students at Bodhagaon Tal-Sakri

Plastic waste collection by Students and villagers

Tree Plantation by Students at Bodhgaon

Health Hygiene Activity at Primary school Bodhgaon

Students repairing the road approaches to farms Bodhgaon