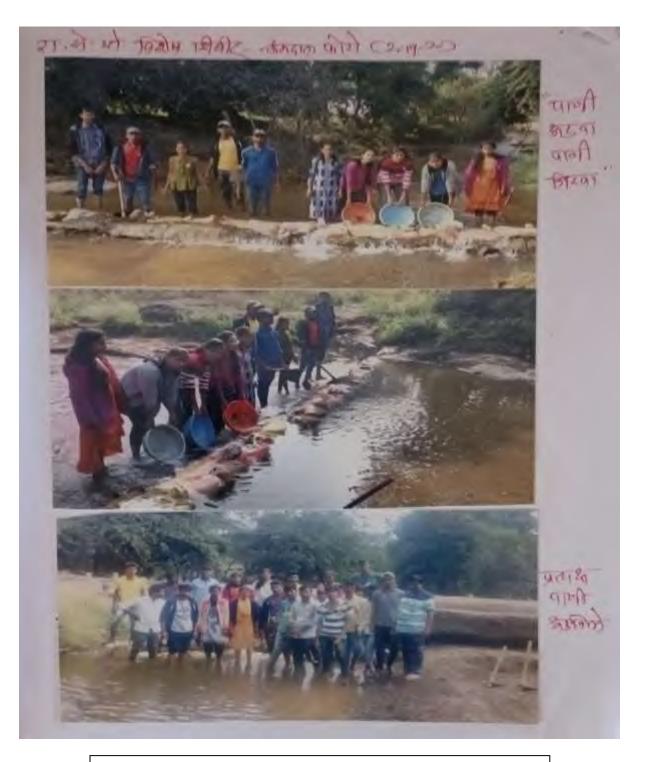

who have participated in social outreach activities.

Signature

Sd-

(Sarpanch)

Shri. Kashinath Rama Pawar Gram Panchayat, Bhongaon, Tal. Sakri, Dist. Dhule



PRINCIPAL Uttamrao Patil Arts & Sci. College Dahiwel, Tal Sakri, Dist.Dhule.

## Activities in collaboration with Grampanchyat Bodgaon Tal-Sakri Dist-Dhule

## Year-2019-2020



Students and villagers taking oath for participation in voting and tobacco free pledge

मनगराने पारीट कला व चिडाल मनगियाला, यहिक्द ता वाली (१८२३) 24 सारे २०19 - राष्ट्रीय यायोजना 'स्लामना प्रिक



Cleanness Rally by Students at Bodhagaon Tal-Sakri



Plastic waste collection by Students and villagers



Tree Plantation by Students at Bodhgaon



Health Hygiene Activity at Primary school Bodhgaon



Students repairing the road approaches to farms Bodhgaon



Water conservation activity by student at Bhongaon Tal- Sakri Dist-Dhule