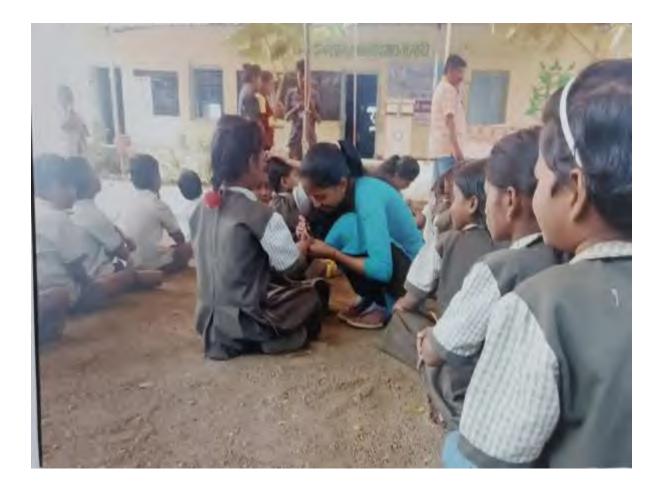

Cleanness Rally by Students at Bodhagaon Tal-Sakri

Plastic waste collection by Students and villagers

Tree Plantation by Students at Bodhgaon

Health Hygiene Activity at Primary school Bodhgaon

Students repairing the road approaches to farms Bodhgaon