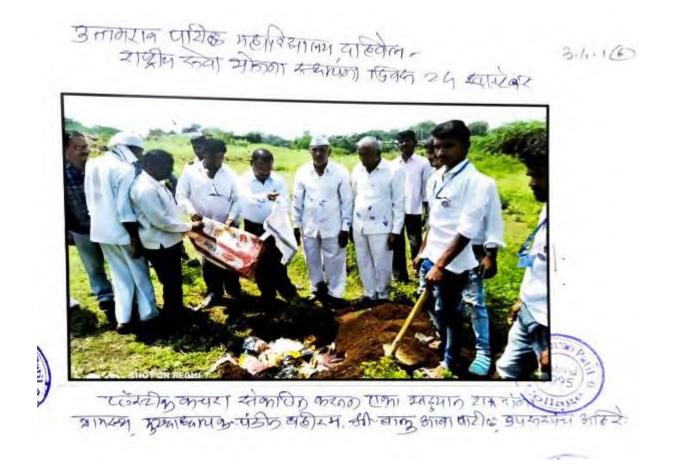

Cleanness Rally by Students at Bodhagaon Tal-Sakri

Plastic waste collection by Students and villagers

Tree Plantation by Students at Bodhgaon

Health Hygiene Activity at Primary school Bodhgaon

Students repairing the road approaches to farms Bodhgaon