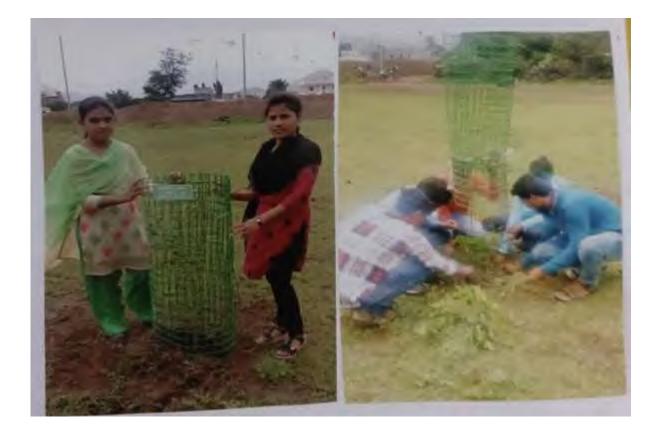

Cleanness Rally by Students at Bodhagaon Tal-Sakri

Plastic waste collection by Students and villagers

Tree Plantation by Students at Bodhgaon

Health Hygiene Activity at Primary school Bodhgaon

Students repairing the road approaches to farms Bodhgaon