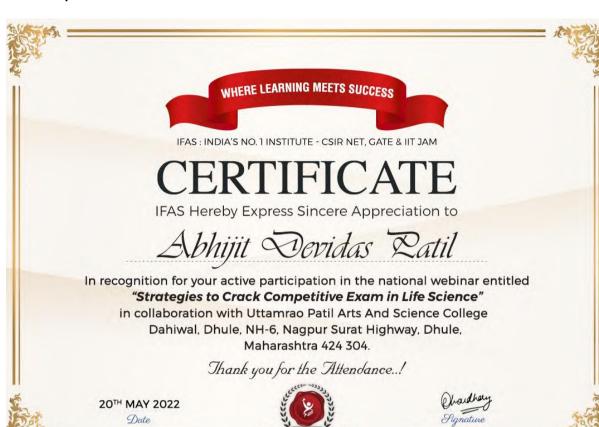

**Ms. Prajakta Chaugule**, from IFAS Edutech Private Ltd. Pune, gives online talk on Strategies to crack competitive examination after graduation in life science with our undergraduate students. In this session about 52 students and 02teachers are actively participated.