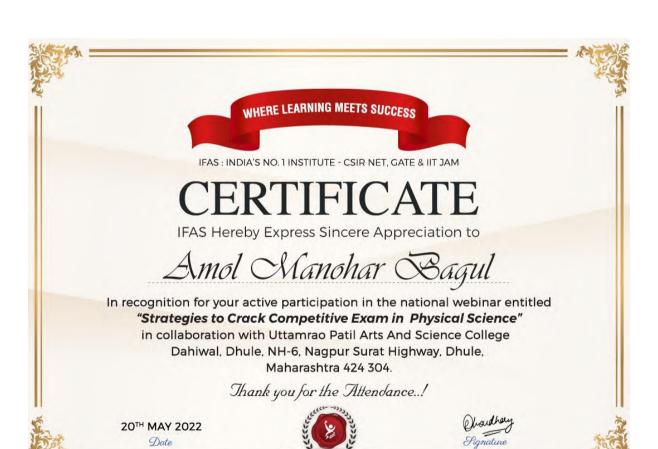

**Mr. Praduman Dixit**, from IFAS Edutech Private Ltd. Pune, gives online talk on Key to crack after competitive examination in the field of physical science with our undergraduate students. In this session about 43 students and 02 teachers are actively participated.