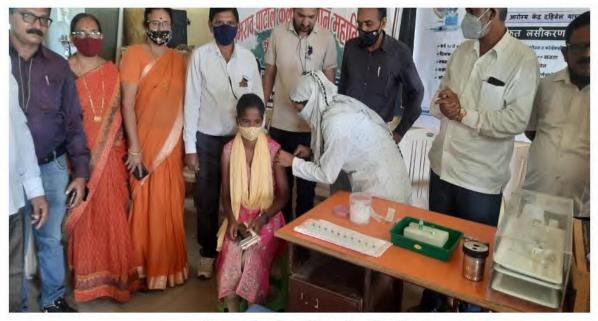

#### 3. Corona Vaccination Camp-1

| Name of the Event               | Corona Vaccination Camp-1 |
|---------------------------------|---------------------------|
| Date of the Event               | 27/10/2021                |
| Number of Teachers Participated | 12                        |
| Number of Students Participated | 26                        |
| Name of Co-Coordinators         | Dr. J.U. Patil            |

#### **Report of the Event:**

For the benefit of Dahiwelyouth, NSS unit of our college along with Primary Health Center, Dahiwel, organized Corona Vaccination Camp under the banner of "Mission Yuva Swasthya". This drive was targeted towards the young villagers between the ages of 18 and 45 years. During the difficult time of Covid Pandemic, NSS volunteers worked selflessly to vaccinate as many people as possible and created awareness among them about vaccination.

## कोविड-१९ युवा मिशन - २०२१

प्राथमिक आरोग्य केंद्र दहिवेल यांच्या सहकार्याने

### मोफत लसीकरण अभियान

- > सर्व १८ ते ४५ या वयोगटातील विदयार्थ्यांसाठी कोविशील्ड व कोवॅक्सीन लस देण्यात येणार आहे.
- >दिनांक: २७/१०/२०२१ वार ब्धवार रोजी सकाळी ठीक १०.०० वाजता
- >स्थळ: उत्तमराव पाटील कला व विज्ञान महाविद्यालय, दहिवेल
- > लसीकरणाचा पहिला व दुसरा डोस देण्यात येत असून या स्वर्णसंधीचा लाभ घ्यावा.
- सोबत नोंदणीसाठी आधार कार्ड व मोबाईल नंबर घेऊन यावे.