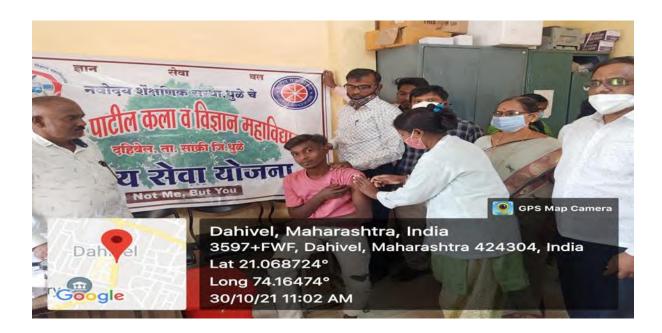

## कोविड-१९ युवा मिशन - २०२१

प्राथमिक आरोग्य केंद्र दहिवेल यांच्या सहकार्याने

### मोफत लसीकरण अभियान

- > सर्व १८ ते ४५ या वयोगटातील विदयार्थ्यांसाठी कोविशील्ड व कोवॅक्सीन लस देण्यात येणार आहे.
- >दिनांक: २७/१०/२०२१ वार ब्धवार रोजी सकाळी ठीक १०.०० वाजता
- >स्थळ: उत्तमराव पाटील कला व विज्ञान महाविद्यालय, दहिवेल
- > लसीकरणाचा पहिला व दुसरा डोस देण्यात येत असून या स्वर्णसंधीचा लाभ घ्यावा.
- सोबत नोंदणीसाठी आधार कार्ड व मोबाईल नंबर घेऊन यावे.

दि. २७ ऑक्टोबर २०२१ रोजी, सकाळी, ठीक १०.०० वाजता

- उत्तमराव पाटील महाविद्यालय, दिहवेल -----

#IndiaFightsCorona कोविड-19

Internal Quality Assurance Cell

Student Development Centre

National Service Scheme

शिक्षक व शिक्षकेतर कर्मचारी