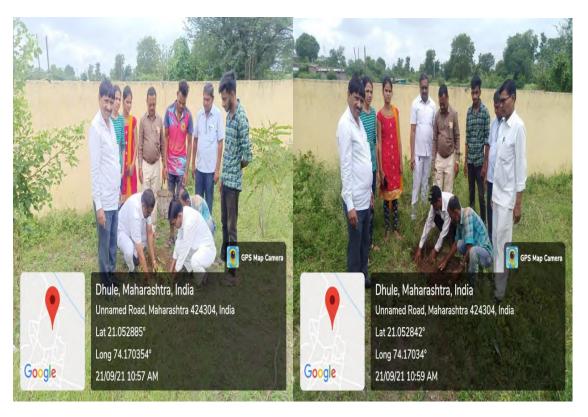

#### 1. Tree Plantation Drive

| Name of the Event               | Tree Plantation Drive |
|---------------------------------|-----------------------|
| Date of the Event               | 26/08/2021            |
| Number of Teachers Participated | 12                    |
| Number of Students Participated | 21                    |
| Name of Co-Coordinators         | Dr. J.U. Patil        |

#### **Report of the Event:**

On the occasion of Maharashtra State Government's program, **Mazi Vasundhara**, NSS unit of Uttamrao Patil Arts and Science College conducted Tree Plantation Drive at College Campus and at various areas of nearby villages. With this drive we created awareness of Green Campus and Pollution-free Environment.On thisoccasion we all to took Oath to conserve our environment and keep it pollution free.