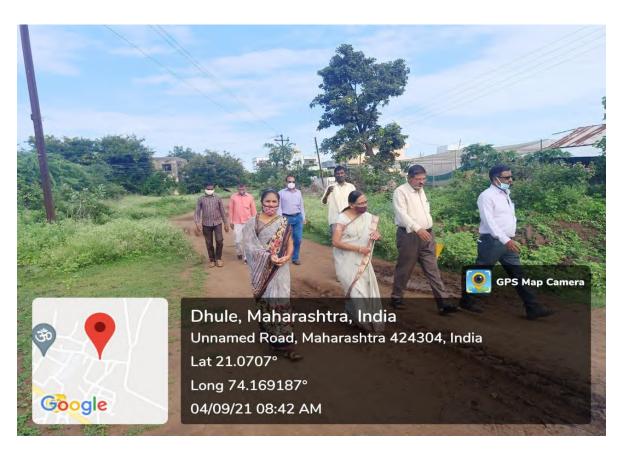

## 2. Freedom Run Rally

| Name of the Event               | Freedom Run Rally |
|---------------------------------|-------------------|
| Date of the Event               | 04/09/2021        |
| Number of Teachers Participated | 20                |
| Number of Students Participated | 35                |
| Name of Co-Coordinators         | Dr. J.U. Patil    |

### **Report of the Event:**

On 4<sup>th</sup> September 2021, NSS unit of our college arranged 'Freedom Run Rally' under the guidelines of Central and State Government of India. During the rally Students, Professors and Faulty Staff ran for 5 km to create awareness of the COVID-19 Pandemic.