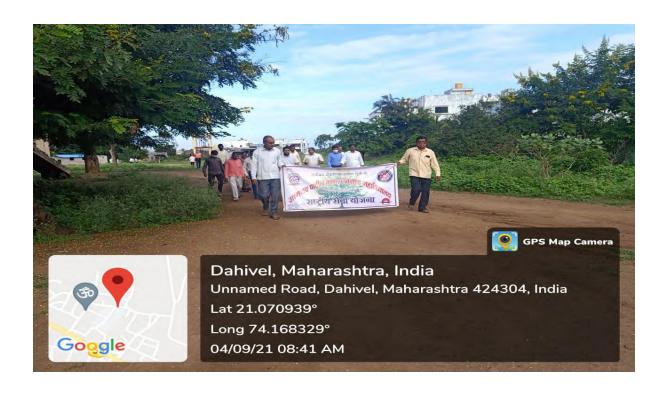

## 2. Freedom Run Rally

| Name of the Event               | Freedom Run Rally |
|---------------------------------|-------------------|
| Date of the Event               | 04/09/2021        |
| Number of Teachers Participated | 20                |
| Number of Students Participated | 35                |
| Name of Co-Coordinators         | Dr. J.U. Patil    |

### **Report of the Event:**

On 4<sup>th</sup> September 2021, NSS unit of our college arranged 'Freedom Run Rally' under the guidelines of Central and State Government of India. During the rally Students, Professors and Faulty Staff ran for 5 km to create awareness of the COVID-19 Pandemic.