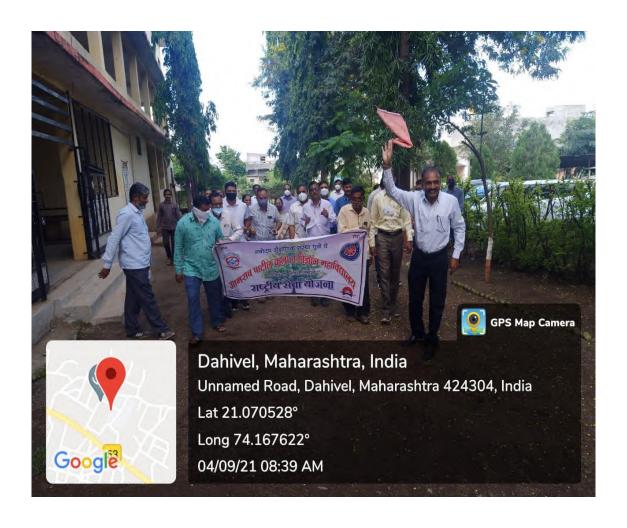

## 2. Freedom Run Rally

| Name of the Event               | Freedom Run Rally |
|---------------------------------|-------------------|
| Date of the Event               | 04/09/2021        |
| Number of Teachers Participated | 20                |
| Number of Students Participated | 35                |
| Name of Co-Coordinators         | Dr. J.U. Patil    |

### **Report of the Event:**

On 4<sup>th</sup> September 2021, NSS unit of our college arranged 'Freedom Run Rally' under the guidelines of Central and State Government of India. During the rally Students, Professors and Faulty Staff ran for 5 km to create awareness of the COVID-19 Pandemic.

## उत्तमराव पाटील महाविद्यालयात फ्रीडम रनचे आयोजन

दहिवेल । प्रतिनिधी

येथिल उत्तमराव पाटील महाविद्यालयात राष्ट्रीय सेवा योजनेअंतर्गत दि ४ रोजी सकाळी ७.३० वाजता फ्रीडम रन चे आयोजन करण्यात आले. फ्रीडम रन रॅलीला महाविद्यालयाचे प्राचार्य डॉ सुरेश अहिरे यांनी झेंडा दाखवून रॅली ची सुखात केली ही रन दोन किलोमीटर अंतर घेण्यात आली. या वेळी राष्ट्रीय सेवा योजनेचे जिल्हा समन्वयक डॉ.सचिन नांद्रे, कार्यक्रम अधिकारी डॉ जगदीश पाटील, डॉ योगेश कोरडे, डॉ वंदना पाटील, प्राध्यापक वृंद व शिक्षकेतर कर्मचारी यांनी रन मधे भाग घेतला. यावेळी शाळेतील सर्व कर्मचारीवृंद उपस्थित होते.