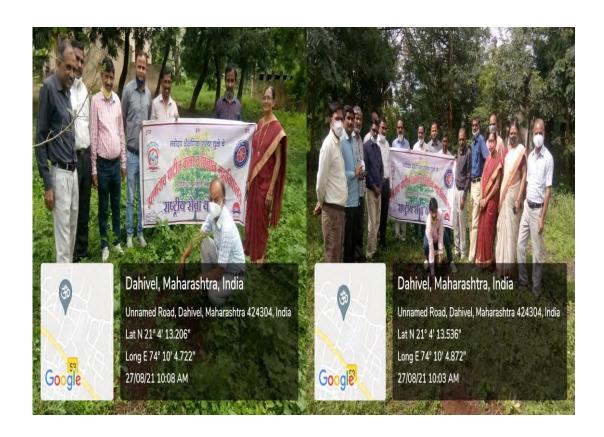

#### 1. Tree Plantation Drive

| Name of the Event               | Tree Plantation Drive |
|---------------------------------|-----------------------|
| Date of the Event               | 26/08/2021            |
| Number of Teachers Participated | 12                    |
| Number of Students Participated | 21                    |
| Name of Co-Coordinators         | Dr. J.U. Patil        |

#### **Report of the Event:**

On the occasion of Maharashtra State Government's program, **Mazi Vasundhara**, NSS unit of Uttamrao Patil Arts and Science College conducted Tree Plantation Drive at College Campus and at various areas of nearby villages. With this drive we created awareness of Green Campus and Pollution-free Environment.On thisoccasion we all to took Oath to conserve our environment and keep it pollution free.