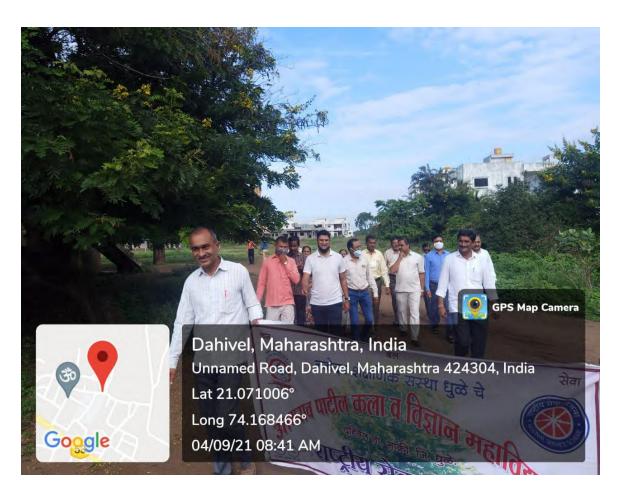

## 2. Freedom Run Rally

| Name of the Event               | Freedom Run Rally |
|---------------------------------|-------------------|
| Date of the Event               | 04/09/2021        |
| Number of Teachers Participated | 20                |
| Number of Students Participated | 35                |
| Name of Co-Coordinators         | Dr. J.U. Patil    |

### **Report of the Event:**

On 4<sup>th</sup> September 2021, NSS unit of our college arranged 'Freedom Run Rally' under the guidelines of Central and State Government of India. During the rally Students, Professors and Faulty Staff ran for 5 km to create awareness of the COVID-19 Pandemic.