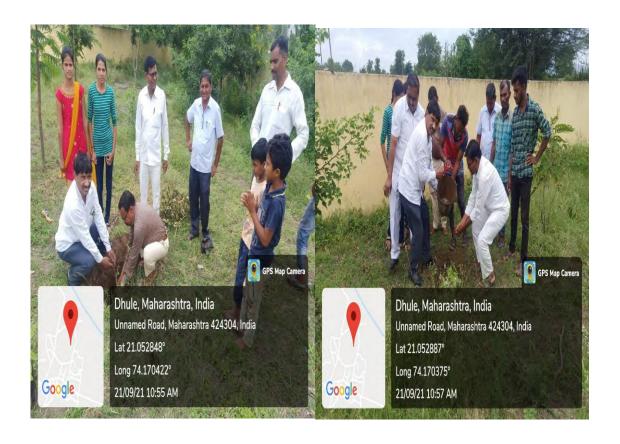

#### 1. Tree Plantation Drive

| Name of the Event               | Tree Plantation Drive |
|---------------------------------|-----------------------|
| Date of the Event               | 26/08/2021            |
| Number of Teachers Participated | 12                    |
| Number of Students Participated | 21                    |
| Name of Co-Coordinators         | Dr. J.U. Patil        |

#### **Report of the Event:**

On the occasion of Maharashtra State Government's program, **Mazi Vasundhara**, NSS unit of Uttamrao Patil Arts and Science College conducted Tree Plantation Drive at College Campus and at various areas of nearby villages. With this drive we created awareness of Green Campus and Pollution-free Environment.On thisoccasion we all to took Oath to conserve our environment and keep it pollution free.