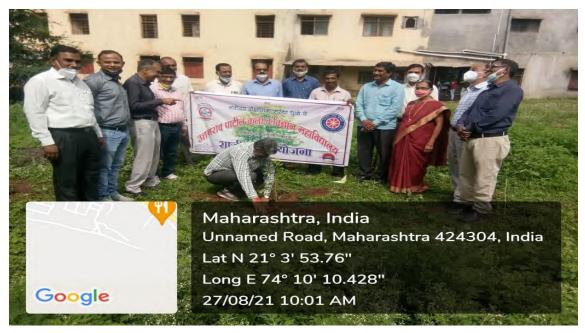

#### 1. Tree Plantation Drive

| Name of the Event               | Tree Plantation Drive |
|---------------------------------|-----------------------|
| Date of the Event               | 26/08/2021            |
| Number of Teachers Participated | 12                    |
| Number of Students Participated | 21                    |
| Name of Co-Coordinators         | Dr. J.U. Patil        |

#### **Report of the Event:**

On the occasion of Maharashtra State Government's program, **Mazi Vasundhara**, NSS unit of Uttamrao Patil Arts and Science College conducted Tree Plantation Drive at College Campus and at various areas of nearby villages. With this drive we created awareness of Green Campus and Pollution-free Environment.On thisoccasion we all to took Oath to conserve our environment and keep it pollution free.