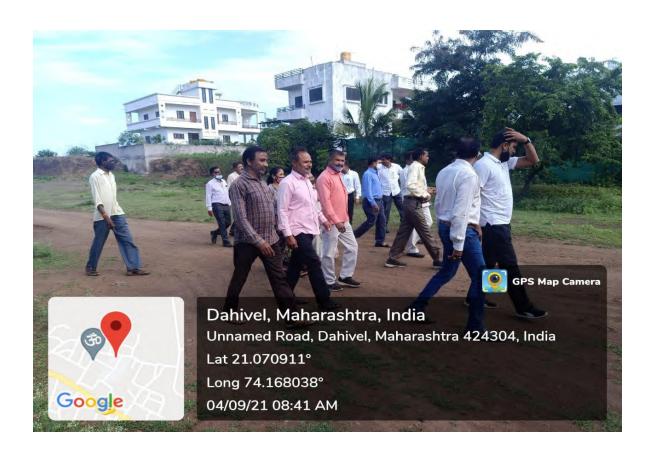

## 2. Freedom Run Rally

| Name of the Event               | Freedom Run Rally |
|---------------------------------|-------------------|
| Date of the Event               | 04/09/2021        |
| Number of Teachers Participated | 20                |
| Number of Students Participated | 35                |
| Name of Co-Coordinators         | Dr. J.U. Patil    |

### **Report of the Event:**

On 4<sup>th</sup> September 2021, NSS unit of our college arranged 'Freedom Run Rally' under the guidelines of Central and State Government of India. During the rally Students, Professors and Faulty Staff ran for 5 km to create awareness of the COVID-19 Pandemic.