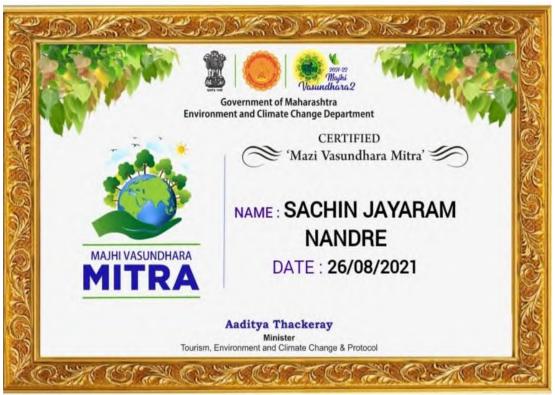

#### **Report of the Event:**

On the occasion of Maharashtra State Government's program, **Mazi Vasundhara**, NSS unit of Uttamrao Patil Arts and Science College conducted Tree Plantation Drive at College Campus and at various areas of nearby villages. With this drive we created awareness of Green Campus and Pollution-free Environment.On thisoccasion we all to took Oath to conserve our environment and keep it pollution free.