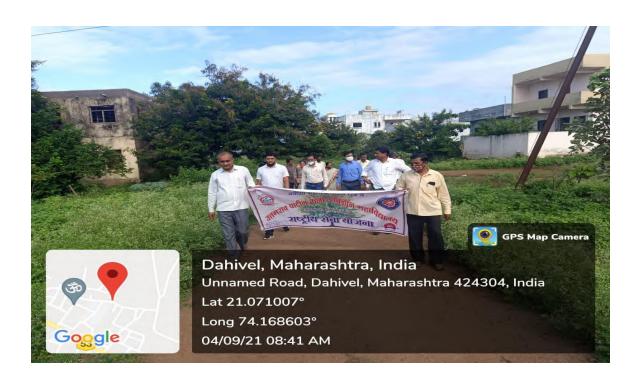

## 2. Freedom Run Rally

| Name of the Event               | Freedom Run Rally |
|---------------------------------|-------------------|
| Date of the Event               | 04/09/2021        |
| Number of Teachers Participated | 20                |
| Number of Students Participated | 35                |
| Name of Co-Coordinators         | Dr. J.U. Patil    |

### **Report of the Event:**

On 4<sup>th</sup> September 2021, NSS unit of our college arranged 'Freedom Run Rally' under the guidelines of Central and State Government of India. During the rally Students, Professors and Faulty Staff ran for 5 km to create awareness of the COVID-19 Pandemic.