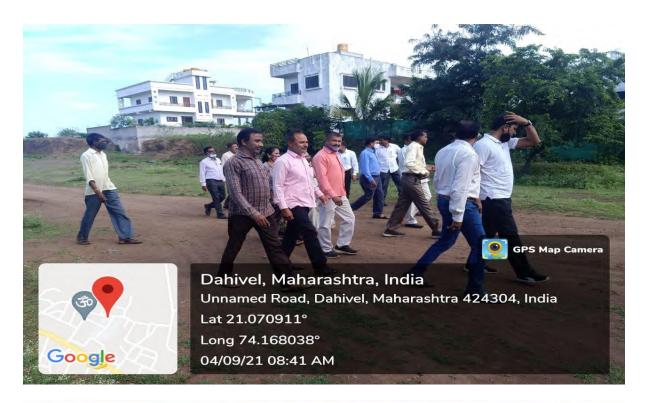

## 2. Freedom Run Rally

| Name of the Event               | Freedom Run Rally |
|---------------------------------|-------------------|
| Date of the Event               | 04/09/2021        |
| Number of Teachers Participated | 20                |
| Number of Students Participated | 35                |
| Name of Co-Coordinators         | Dr. J.U. Patil    |

### **Report of the Event:**

On 4<sup>th</sup> September 2021, NSS unit of our college arranged 'Freedom Run Rally' under the guidelines of Central and State Government of India. During the rally Students, Professors and Faulty Staff ran for 5 km to create awareness of the COVID-19 Pandemic.