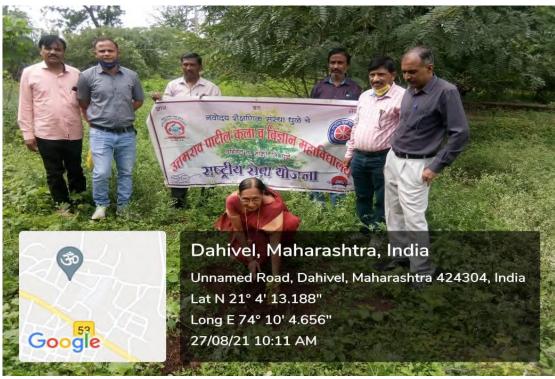

#### 1. Tree Plantation Drive

| Name of the Event               | Tree Plantation Drive |
|---------------------------------|-----------------------|
| Date of the Event               | 26/08/2021            |
| Number of Teachers Participated | 12                    |
| Number of Students Participated | 21                    |
| Name of Co-Coordinators         | Dr. J.U. Patil        |

#### **Report of the Event:**

On the occasion of Maharashtra State Government's program, **Mazi Vasundhara**, NSS unit of Uttamrao Patil Arts and Science College conducted Tree Plantation Drive at College Campus and at various areas of nearby villages. With this drive we created awareness of Green Campus and Pollution-free Environment.On thisoccasion we all to took Oath to conserve our environment and keep it pollution free.