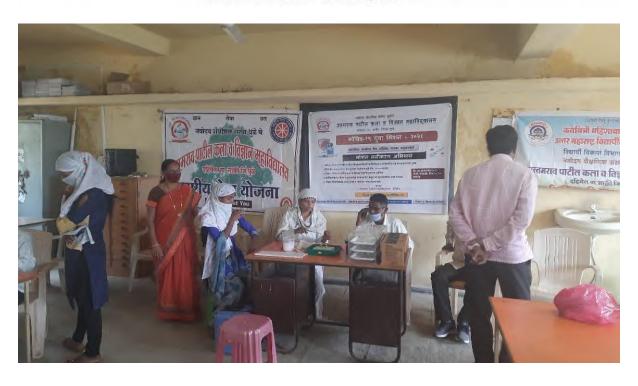

#### 3. Corona Vaccination Camp-1

| Name of the Event               | Corona Vaccination Camp-1 |
|---------------------------------|---------------------------|
| Date of the Event               | 27/10/2021                |
| Number of Teachers Participated | 12                        |
| Number of Students Participated | 26                        |
| Name of Co-Coordinators         | Dr. J.U. Patil            |

#### **Report of the Event:**

For the benefit of Dahiwelyouth, NSS unit of our college along with Primary Health Center, Dahiwel, organized Corona Vaccination Camp under the banner of "Mission Yuva Swasthya". This drive was targeted towards the young villagers between the ages of 18 and 45 years. During the difficult time of Covid Pandemic, NSS volunteers worked selflessly to vaccinate as many people as possible and created awareness among them about vaccination.

## कोविड-१९ युवा मिशन - २०२१

प्राथमिक आरोग्य केंद्र दहिवेल यांच्या सहकार्याने

### मोफत लसीकरण अभियान

- > सर्व १८ ते ४५ या वयोगटातील विदयार्थ्यांसाठी कोविशील्ड व कोवॅक्सीन लस देण्यात येणार आहे.
- >दिनांक: २७/१०/२०२१ वार ब्धवार रोजी सकाळी ठीक १०.०० वाजता
- >स्थळ: उत्तमराव पाटील कला व विज्ञान महाविद्यालय, दहिवेल
- > लसीकरणाचा पहिला व दुसरा डोस देण्यात येत असून या स्वर्णसंधीचा लाभ घ्यावा.
- सोबत नोंदणीसाठी आधार कार्ड व मोबाईल नंबर घेऊन यावे.