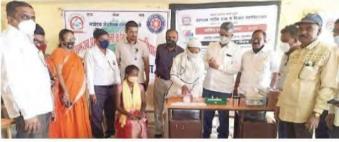

#### 3. Corona Vaccination Camp-1

| Name of the Event               | Corona Vaccination Camp-1 |
|---------------------------------|---------------------------|
| Date of the Event               | 27/10/2021                |
| Number of Teachers Participated | 12                        |
| Number of Students Participated | 26                        |
| Name of Co-Coordinators         | Dr. J.U. Patil            |

#### **Report of the Event:**

For the benefit of Dahiwelyouth, NSS unit of our college along with Primary Health Center, Dahiwel, organized Corona Vaccination Camp under the banner of "Mission Yuva Swasthya". This drive was targeted towards the young villagers between the ages of 18 and 45 years. During the difficult time of Covid Pandemic, NSS volunteers worked selflessly to vaccinate as many people as possible and created awareness among them about vaccination.