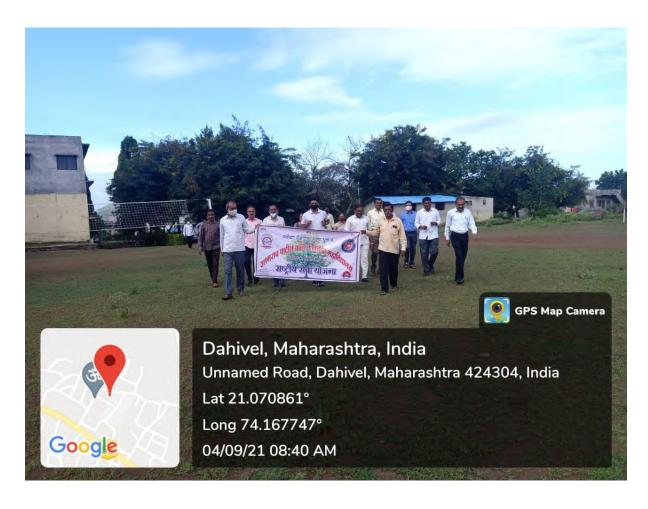

## 2. Freedom Run Rally

| Name of the Event               | Freedom Run Rally |
|---------------------------------|-------------------|
| Date of the Event               | 04/09/2021        |
| Number of Teachers Participated | 20                |
| Number of Students Participated | 35                |
| Name of Co-Coordinators         | Dr. J.U. Patil    |

### **Report of the Event:**

On 4<sup>th</sup> September 2021, NSS unit of our college arranged 'Freedom Run Rally' under the guidelines of Central and State Government of India. During the rally Students, Professors and Faulty Staff ran for 5 km to create awareness of the COVID-19 Pandemic.