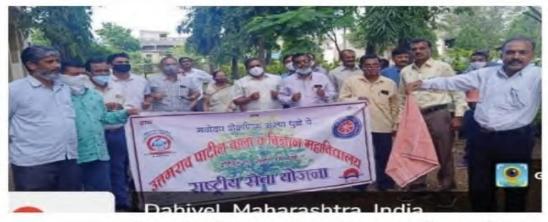

## 2. Freedom Run Rally

| Name of the Event               | Freedom Run Rally |
|---------------------------------|-------------------|
| Date of the Event               | 04/09/2021        |
| Number of Teachers Participated | 20                |
| Number of Students Participated | 35                |
| Name of Co-Coordinators         | Dr. J.U. Patil    |

### **Report of the Event:**

On 4<sup>th</sup> September 2021, NSS unit of our college arranged 'Freedom Run Rally' under the guidelines of Central and State Government of India. During the rally Students, Professors and Faulty Staff ran for 5 km to create awareness of the COVID-19 Pandemic.

## उत्तमराव पाटील महाविद्यालयात फ्रीडम रनचे आयोजन

दहिवेल । प्रतिनिधी

येथिल उत्तमराव पाटील महाविद्यालयात राष्ट्रीय सेवा योजनेअंतर्गत दि ४ रोजी सकाळी ७.३० वाजता फ्रीडम रन चे आयोजन करण्यात आले. फ्रीडम रन रॅलीला महाविद्यालयाचे प्राचार्य डॉ सुरेश अहिरे यांनी झेंडा दाखवून रॅली ची सुखात केली ही रन दोन किलोमीटर अंतर घेण्यात आली. या वेळी राष्ट्रीय सेवा योजनेचे जिल्हा समन्वयक डॉ.सचिन नांद्रे, कार्यक्रम अधिकारी डॉ जगदीश पाटील, डॉ योगेश कोरडे, डॉ वंदना पाटील, प्राध्यापक वृंद व शिक्षकेतर कर्मचारी यांनी रन मधे भाग घेतला. यावेळी शाळेतील सर्व कर्मचारीवृंद उपस्थित होते.