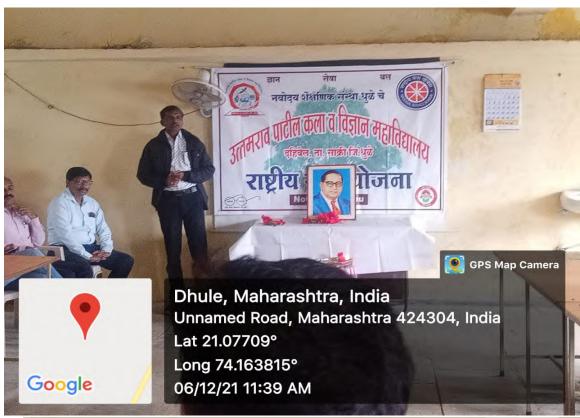

दहिवेल: येथील नवोदव शैक्षणिक संस्थेच्या, उत्तमराव पाटील कला व विज्ञान महाविद्यालय दिहवेल येथे जागतिक आदिवासी दिन व क्रांती दिवस विद्यार्थी विकास विभाग आणि राष्ट्रीय सेवा योजना विभाग यांच्या संयुक्त विद्यमाने साजरा करण्यात आला. याप्रसंगी कार्यक्रमाचे अध्यक्ष महाविद्यालयाचे प्राचार्य डॉ.एस.सी.अहिरे हे होते. त्यांच्याहस्ते बिरसा मुंडा यांच्या प्रतिमेचे पुजन करण्यात आले. कार्यक्रमाचे सुत्रसंचालन राष्ट्रीय सेवा योजनेच्या सहाय्यक महिला अधिकारी डॉ. वंदना पाटील यांनी केले तर प्रस्तावना राष्ट्रीय सेवा योजना कार्यक्रम आधिकारी डॉ. जगदीश पाटील वांनी केले. प्रमुख वक्ते प्राचार्य एस.सी. अहिरे यांनी आदिवासी दिन विषयावर मनोगत व्यक्त केले.त्यात त्यांनी आदिवासी स्वातंत्र्य सैनिकाचे योगदान आणि कार्य यावर प्रकाशझोत टाकला. प्राचार्य डॉ. अहिरे यांनी याप्रसंगी आदिवासी समाज जीवनावर प्रकाश टाकला. प्राचार्य डॉ. अहिरे यांनी याप्रसंगी आदिवासी समाज जीवनावर प्रकाश टाकला. आभार विद्यार्थी विकास सहाय्यक अधिकारी डॉ. योगेश कोरडे यांनी केले. संस्थेचे संचालक सत्यजित पाटील आदी उपस्थित होते.कार्यक्रम यशस्वी होण्यासाठी नितीन बच्छाव,मनोहर देसले, रविंद्र पवार वांनी परिश्रम घेतले.