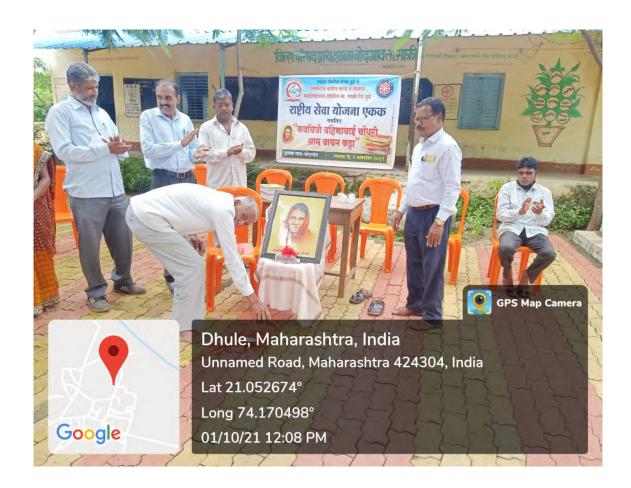

|                                                            |
| <b>Date of the Event</b>        | 01/10/2021                                                 |
|                                 |                                                            |
| Number of Teachers Participated | 22                                                         |
| Number of Students Participated | 28                                                         |
| Name of Co-Coordinators         | Dr. J.U. Patil                                             |

NSS unit of our College set up a mini library at NSS adopted village Bodgaon under the university scheduled program "Kavayitri Bahinabai Chaudhari Vachan Katta". To promote the students and rural peoples for reading for their development.











## Uttamrao Patil Arts and Science College, Dahivel

Department:

NSS Academic Year: 2021 -2022 Date 1 / 40 /202 |

Foundation of Kavaritri Bohinabaj chaydhari Vachan Katta.

| Sr.       | Student Name