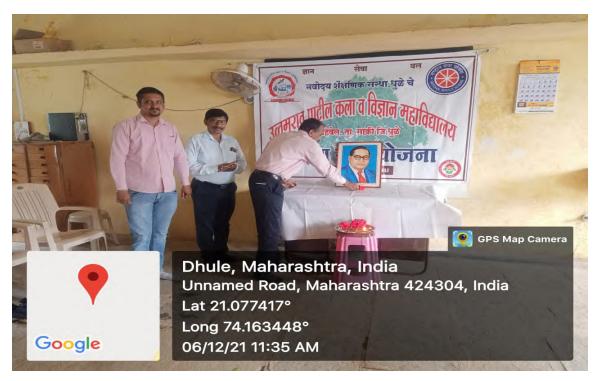

work in literature to motivate peoples specially women's.. This program successfully organized by Dr. J. U. Patil.





## 14. Mahaparinirvan Divas celebration

| Name of the Event               | Mahaparinirvan Divas Celebration |
|---------------------------------|----------------------------------|
| Date of the Event               | 06/12/2021                       |
| Number of Teachers Participated | 05                               |
| Number of Students Participated | 07                               |
| Name of Co-Coordinators         | Dr. J.U. Patil                   |

#### **Report of the Event :**

NSS unit of our College celebrate Mahaparinirvan Divas to remember father of constitution of india Dr. Babasaheb Ambedkar. This program successfully organized by Dr. J. U. Patil.











### 15. Consumers Day celebration

| Name of the Event               | Consumers Day celebration |
|---------------------------------|---------------------------|
| Date of the Event               | 24/12/2021                |
| Number of Teachers Participated | 11                        |
| Number of Students Participated | 30                        |
| Name of Co-Coordinators         | Dr. J.U. Patil            |

#### **Report of the Event :**

NSS unit of our College celebrate Consumer day celebration, on this occasion Dr. A.V. Nere delivered talk on importance of consumers right and consumers Act. Also highlighted the various rights to raise awareness of consumers on for online and offline market.



## Uttamrao Patil Arts and Science College, Dahivel

Department: NSS Academ