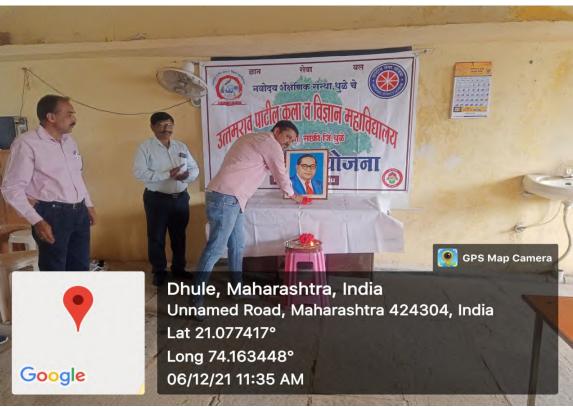

rk in literature to motivate peoples specially women's.. This program successfully organized by Dr. J. U. Patil.





## 14. Mahaparinirvan Divas celebration

| Name of the Event               | Mahaparinirvan Divas Celebration |
|---------------------------------|----------------------------------|
| Date of the Event               | 06/12/2021                       |
| Number of Teachers Participated | 05                               |
| Number of Students Participated | 07                               |
| Name of Co-Coordinators         | Dr. J.U. Patil                   |

#### **Report of the Event :**

NSS unit of our College celebrate Mahaparinirvan Divas to remember father of constitution of india Dr. Babasaheb Ambedkar. This program successfully organized by Dr. J. U. Patil.











### 15. Consumers Day celebration

| Name of the Event               | Consumers Day celebration |
|---------------------------------|---------------------------|
| Date of the Event               | 24/12/2021                |
| Number of Teachers Participated | 11                        |
| Number of Students Participated | 30                        |
| Name of Co-Coordinators         | Dr. J.U. Patil            |

#### **Report of the Event :**

NSS unit of our College celebrate Consumer day celebration, on this occasion Dr. A.V. Nere delivered talk on importance of consumers right and consumers Act. Also highlighted the various rights to raise awareness of consumers on for online and offline market.



## Uttamrao Patil Arts and Science College, Dahivel

Department: NSS Academic