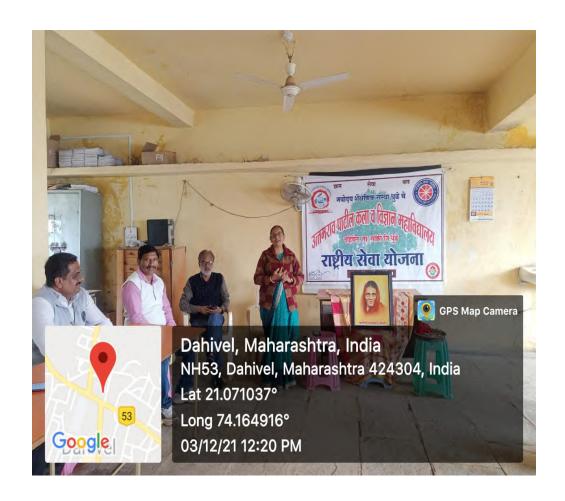

## 1. Shiv-Rajjya Abhishek Divas

| Name of the Event               | Shiv-Rajjybhishek Divas |
|---------------------------------|-------------------------|
| Date of the Event               | 06/06/2021              |
| Number of Teachers Participated | 13                      |
| Number of Students Participated | 15                      |
| Name of Co-Coordinators         | Dr. J.U. Patil          |

### Report of the Event :-

NSS unit of our college, celebrate Shiv-Rajjybhishek Divas by online mode students and faculties are participated for this occasion. The program are successfully organized by Dr. J.U. Patil.

## शिवरायांचा राज्याभिषेक हा इतिहासातील अभूतपूर्व क्षण

शिवव्याख्याते अहिरराव यांचे मत्, ऑनलाइन व्याख्यान

प्रतिनिधी | धुळे

गुलामीच्या अंधारात खितपत पडलेल्या प्राचार्य पी. एस. सोनवणे, प्राचार्य ए. भारतीयांना स्वातंत्र्य, स्वराज्याची हाक देत पी. खैरनार, प्राचार्य सुरेश अहिरे, त्यांच्या मनामध्ये स्फुलिंग चेतवून मन, उपप्राचार्य अनंत पाटील आदी उपस्थित मनगट, मणका, मस्तक सशक्त करणाऱ्या होते. प्रेमचंद अहिरराव म्हणाले की, छत्रपती शिवरायांचा राज्याभिषेक सोहळा तत्कालीन प्रस्थापित परकीय सत्ताधाऱ्यांना स्मरण करणे प्रत्येक भारतीयाचे कर्तव्य व जनसामान्यांना हक्क अधिकार प्रेमचंद अहिरराव यांनी केले.