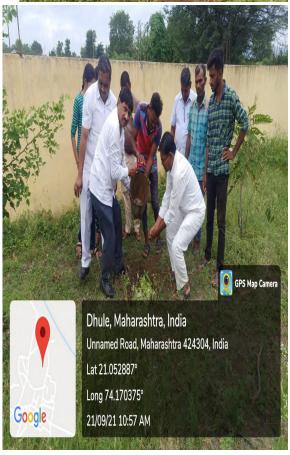

#### 4. Tree Plantation

| Name of the Event               | Tree Plantation |
|---------------------------------|-----------------|
| Date of the Event               | 27/08/2021      |
| Number of Teachers Participated | 10              |
| Number of Students Participated | 10              |
| Name of Co-Coordinators         | Dr. J.U. Patil  |

#### Report of the Event :-

On the occasion of **Mazi Vasundhara Mitra** state government program. NSS unit of Uttamrao Patil Arts and Science College celebrate tree plantation in college campus as well as at various areas of nearby villages, in order to get awareness of green campus and pollution free environment. On this occasion we all to take Oath for the conservation of Vasundhara.