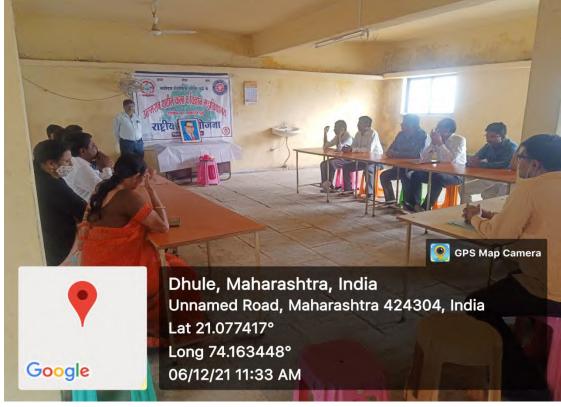

बहिणाबाई चौधरी कवयित्री उत्तर महाराष्ट्र विद्यापीठ, विद्यार्थी विकास विभाग शैक्षणिक संस्थेचे उत्तमराव पाटील महाविद्यालय, दहिवेल यांच्या संयुक्त विद्यमाने आयोजित राष्ट्रीय चर्चासत्रात भारतीय आदिवासी लोक संस्कृती या विषयावर ते बोलत होते. कार्यक्रमाचे उद्घाटन कबचौ उमवी जळगाव रासेयो डॉ.पंकजकुमार संचालक नन्नवरे झाले. अध्यक्षस्थानी महाविद्यालयाचे प्राचार्य डॉ.सुरेश अहिरे हे होते. प्रसंगी संस्थेचे अध्यक्ष अरावद गर्जेंद्र पाटील, सदस्य गर्जेंद्र पाटील, संदस्य अरविंद पाटील, उपाध्यक्ष वसंतराव बच्छाव, कृपेश नांद्रे, स् पाटील, प्राचार्य डॉ.राजेंद्र वर्णान, प्राचार्य डॉ.राजेंद्र अहिर पाटील, प्राचार्य डॉ.राजेंद्र अहिर प्रमुख पाहुणे म्हणून उपस्थित होते. डॉ.अनिल कुमार श्रोत्रीय, दादासाहेब रावल महाविद्यालयाचे डॉ. शिवाजी विद्यापीठ, ਕ गोंडवाना गडचिरोलीचे प्रा.प्रदीप चापले यांनी प्रमुख मार्गदर्शन केले.

कवियती बहिणाबाई चौधरी उत्तर महाराष्ट्र विद्यापीठ जळगाव विद्यार्थी विकास विभाग व नवोदय शैक्षणिक संस्थेचे उत्तमराव पाटील महाविद्यालय दहिवेल यांच्या संयुक्त विद्यमाने आयोजित राष्ट्रीय चर्चासत्रात भारतीय आदिवासी लोक संस्कृती या विषयावर बोलत होते.

साक्री तालुक्यातील दहिवेल येथील उत्तमराव पाटील महाविद्यालयात कवियत्री बहिणाबाई चौधरी उत्तर महाराष्ट्र विद्यापीठ जळगाव विद्यार्थी विकास विभागाच्या संयुक्त विद्यमाने भारतीय आदिवासी लोक संस्कृती या विषयावर ऑनलाईन राष्ट्रीय चर्चासत्र नुकतेच झाले. यावेळी ते बोलत होते,कार्यक्रमाचे उद्घाटन उमवी रासेयो संचालक डॉ.पंकजकुमार नन्नवरे यांच्या हस्ते झाले. अध्यक्षस्थानी प्राचार्य डॉ.सुरेश अहिरे होते तर संस्थेचे अध्यक्ष अरविंद पाटील, उपाध्यक्ष राजेंद्र पाटील, सदस्य वसंतराव बच्छाव, कुपेश नांद्रे, सत्यजित पाटील, प्राचार्य डॉ.राजेंद्र अहिरे प्रमुख पाहणे म्हणून उपस्थित होते. चर्चासत्रात भीलवाडा महाविद्यालय राजस्थानचे डॉ.अनिलकुमार श्रोत्रीय, दादासाहेब रावल महाविद्यालय दोंडाईचाचे डॉ.शिवाजी पावरा व गोंडवाना विद्यापीठ, गडचिरोलीचे प्रा.प्रदीप चापले यांनी प्रमुख मार्गदर्शन केले. प्रास्ताविक व पाहण्यांचा परिचय विद्यार्थी विकास विभाग व जिल्हा राष्ट्रीय सेवा योजना समन्वयक प्रा.डॉ सचिन नांद्रे यांनी केले. कार्यक्रमाचे संचलन विद्यार्थी विकास महिला अधिकारी डॉ अरुणा नेरे यांनी तर आभार रासेयो कार्यक्रम अधिकारी डॉ जगदीश पाटील यांनी मानले. कार्यक्रमासाठी प्रा.डॉ डी एस चव्हाण, प्रा.डॉ तडवी, डॉ चंद्रकांत कढरे यांनी परिश्रम घेतले.