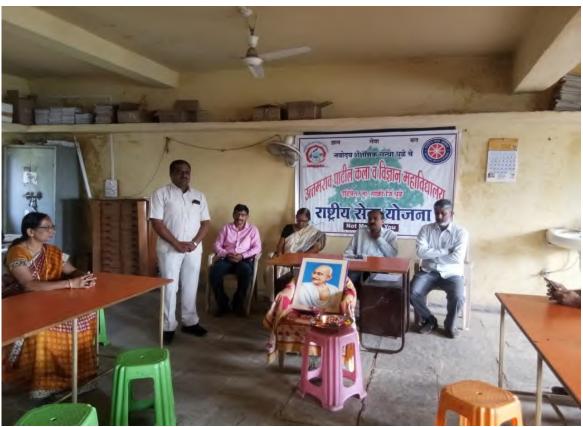

## 1. Shiv-Rajjya Abhishek Divas

| Name of the Event               | Shiv-Rajjybhishek Divas |
|---------------------------------|-------------------------|
| Date of the Event               | 06/06/2021              |
| Number of Teachers Participated | 13                      |
| Number of Students Participated | 15                      |
| Name of Co-Coordinators         | Dr. J.U. Patil          |

### Report of the Event :-

NSS unit of our college, celebrate Shiv-Rajjybhishek Divas by online mode students and faculties are participated for this occasion. The program are successfully organized by Dr. J.U. Patil.