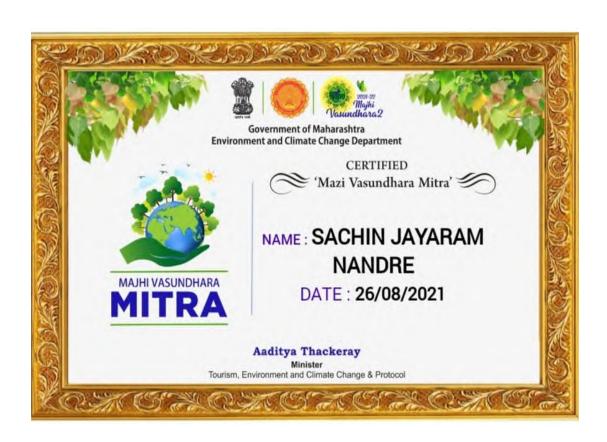

#### Report of the Event :-

On the occasion of **Mazi Vasundhara Mitra** state government program. NSS unit of Uttamrao Patil Arts and Science College celebrate tree plantation in college campus as well as at various areas of nearby villages, in order to get awareness of green campus and pollution free environment. On this occasion we all to take Oath for the conservation of Vasundhara.