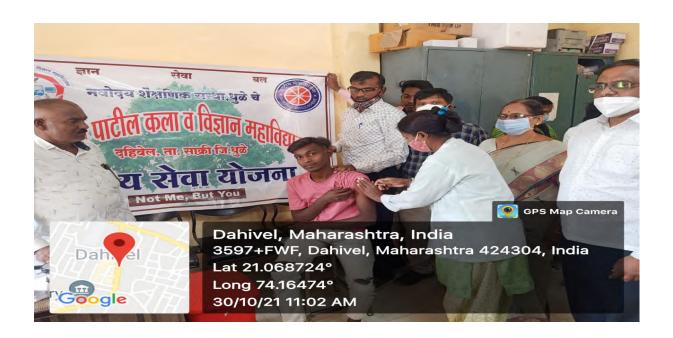

्य लाभले.

अधिकारी डॉ. अरुणा नेरे,



## 9. Corona Vaccination Camp-2

| Name of the Event               | Corona Vaccination Camp-2 |
|---------------------------------|---------------------------|
| Date of the Event               | 30/10/2021                |
| Number of Teachers Participated | 20                        |
| Number of Students Participated | 28                        |
| Name of Co-Coordinators         | Dr. J.U. Patil            |

#### Report of the Event :-

"Mission Yuva Swasthya" NSS unit of our college and primary health center Dahivel jointly organized Corona vaccine camp-2 for youth of age group 18-45 yrs. In this camp during this difficult pandemic, NSS volunteers worked to vaccinate as many people as possible and create awareness among them about vaccination.



## Uttamrao Patil Arts and Science College, Dahivel

Department: NSS Academic Year: 2021-2022 Date 30 / 10 /2021

Event Name:

Organization of corona Vaccination camp.

| Sr.<br>no. | Student Name                 | Class      | Signature |
|------------|------------------------------|------------|-----------|
| 1)         | Patil Panchi Bhikan          | f.y. BSC   | - (1005   |
| '2         | Borale Ashwini Kimon         | F.y.BSC    | Brosse    |
| 3.         | Deorge Phospion Godiela      | FYBSC      | There     |
| 9          | Morare secure suchas         | F.y.BSC    |           |
| 5.         | Cravit Akash Sanjay          | F.Y.BSC    |           |
| 6          | Bachhe Dhananiay Noorsh.     | PABSC_     | Rachber   |
| 7          | - Moset Kowan Duranghung     |            | Bo