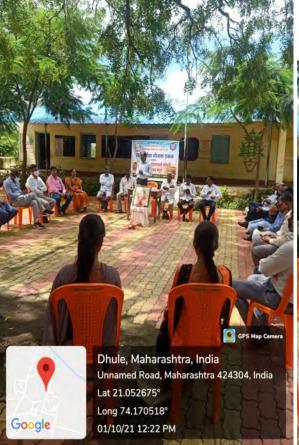

|                                                            |
| <b>Date of the Event</b>        | 01/10/2021                                                 |
|                                 |                                                            |
| Number of Teachers Participated | 22                                                         |
| Number of Students Participated | 28                                                         |
| Name of Co-Coordinators         | Dr. J.U. Patil                                             |

NSS unit of our College set up a mini library at NSS adopted village Bodgaon under the university scheduled program "Kavayitri Bahinabai Chaudhari Vachan Katta". To promote the students and rural peoples for reading for their development.











## Uttamrao Patil Arts and Science College, Dahivel

Department:

NSS Academic Year: 2021 -2022 Date 1 / 40 /202 |

Foundation of Kavaritri Bohinabaj chaydhari Vachan Katta.

| Sr.       | Student Name