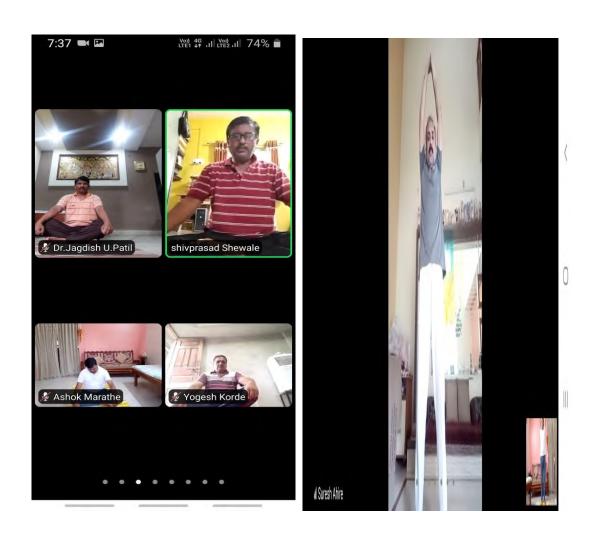

## 2. International Yog Day Celebration(Online)

| Name of the Event               | International Yoga Day (Online mode) |  |
|---------------------------------|--------------------------------------|--|
| Date of the Event               | 21/06/2021                           |  |
| Number of Teachers Participated | 13                                   |  |
| Number of Students Participated | 15                                   |  |
| Name of Co-Coordinators         | Dr. J.U. Patil                       |  |

#### Report of the Event :-

NSS unit of our college, celebrate International Yog Day by online mode students and faculties are participated for this occasion. The programs is successfully organized by Dr. J.U. Patil.