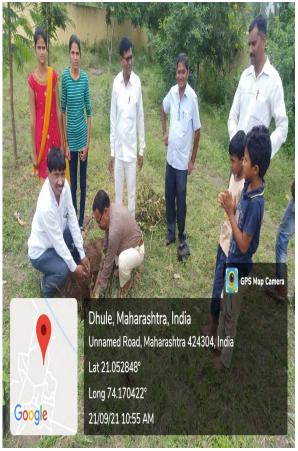

#### 4. Tree Plantation

| Name of the Event               | Tree Plantation |
|---------------------------------|-----------------|
| Date of the Event               | 27/08/2021      |
| Number of Teachers Participated | 10              |
| Number of Students Participated | 10              |
| Name of Co-Coordinators         | Dr. J.U. Patil  |

#### Report of the Event :-

On the occasion of **Mazi Vasundhara Mitra** state government program. NSS unit of Uttamrao Patil Arts and Science College celebrate tree plantation in college campus as well as at various areas of nearby villages, in order to get awareness of green campus and pollution free environment. On this occasion we all to take Oath for the conservation of Vasundhara.