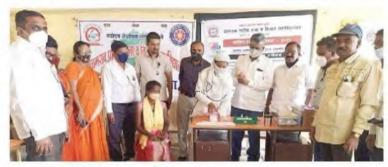

दहिवेल: येथील नवोदव शैक्षणिक संस्थेच्या, उत्तमराव पाटील कला व विज्ञान महाविद्यालय दिहवेल येथे जागतिक आदिवासी दिन व क्रांती दिवस विद्यार्थी विकास विभाग आणि राष्ट्रीय सेवा योजना विभाग यांच्या संयुक्त विद्यमाने साजरा करण्यात आला. याप्रसंगी कार्यक्रमाचे अध्यक्ष महाविद्यालयाचे प्राचार्य डॉ.एस.सी.अहिरे हे होते. त्यांच्याहस्ते बिरसा मुंडा यांच्या प्रतिमेचे पुजन करण्यात आले. कार्यक्रमाचे सुत्रसंचालन राष्ट्रीय सेवा योजनेच्या सहाय्यक महिला अधिकारी डॉ. वंदना पाटील यांनी केले तर प्रस्तावना राष्ट्रीय सेवा योजना कार्यक्रम आधिकारी डॉ. जगदीश पाटील वांनी केले. प्रमुख वक्ते प्राचार्य एस.सी. अहिरे यांनी आदिवासी दिन विषयावर मनोगत व्यक्त केले.त्यात त्यांनी आदिवासी स्वातंत्र्य सैनिकाचे योगदान आणि कार्य यावर प्रकाशझोत टाकला. प्राचार्य डॉ. अहिरे यांनी याप्रसंगी आदिवासी समाज जीवनावर प्रकाश टाकला. प्राचार्य डॉ. अहिरे यांनी याप्रसंगी आदिवासी समाज जीवनावर प्रकाश टाकला. आभार विद्यार्थी विकास सहाय्यक अधिकारी डॉ. योगेश कोरडे यांनी केले. संस्थेचे संचालक सत्यजित पाटील आदी उपस्थित होते.कार्यक्रम यशस्वी होण्यासाठी नितीन बच्छाव,मनोहर देसले, रविंद्र पवार वांनी परिश्रम घेतले.