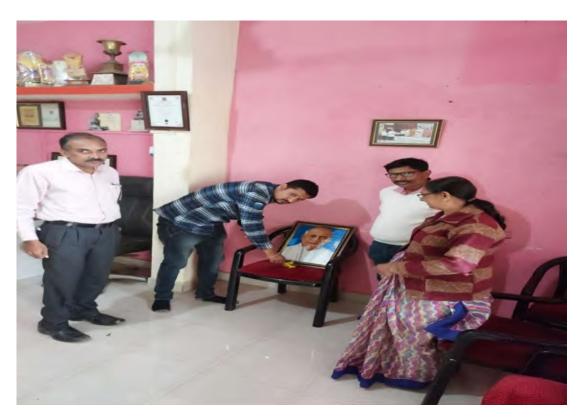

## 1. Shiv-Rajjya Abhishek Divas

| Name of the Event               | Shiv-Rajjybhishek Divas |
|---------------------------------|-------------------------|
| Date of the Event               | 06/06/2021              |
| Number of Teachers Participated | 13                      |
| Number of Students Participated | 15                      |
| Name of Co-Coordinators         | Dr. J.U. Patil          |

### Report of the Event :-

NSS unit of our college, celebrate Shiv-Rajjybhishek Divas by online mode students and faculties are participated for this occasion. The program are successfully organized by Dr. J.U. Patil.