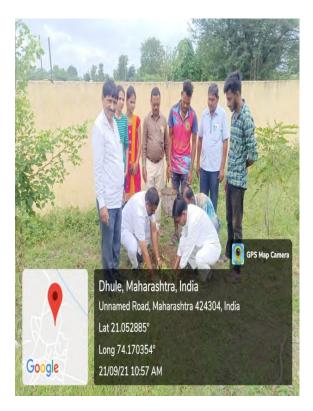

#### 4. Tree Plantation

| Name of the Event               | Tree Plantation |
|---------------------------------|-----------------|
| Date of the Event               | 27/08/2021      |
| Number of Teachers Participated | 10              |
| Number of Students Participated | 10              |
| Name of Co-Coordinators         | Dr. J.U. Patil  |

#### Report of the Event :-

On the occasion of **Mazi Vasundhara Mitra** state government program. NSS unit of Uttamrao Patil Arts and Science College celebrate tree plantation in college campus as well as at various areas of nearby villages, in order to get awareness of green campus and pollution free environment. On this occasion we all to take Oath for the conservation of Vasundhara.