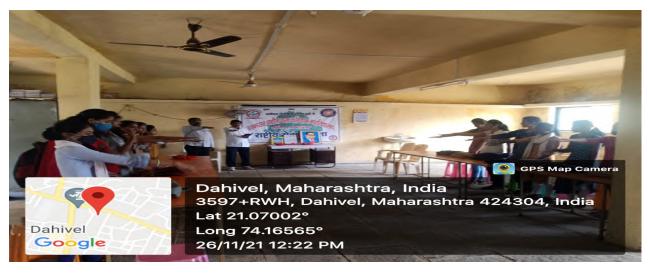

## छत्रपती शिवाजी महाराजांनी मनात चेतवले स्फुल्लिंग

शिवस्वराज्य दिन म्हणून आनलाइन साजरा कर्मचारी उपस्थित होते.

दिन हाच स्वातंत्र्य दिन' या विषयावर ते प्रमुख वर्षानुवर्षे गुलामीच्या अंधारात खितपत मार्गदर्शक म्हणून बोलत होते. उद्घाटन पडलेल्या भारतीय मनाला स्वातंत्र्याची, विद्यापीठाचे रासेवी समन्यक डॉ. पंकजकुमार स्वराज्याची हाक देत त्यांच्या मनामध्ये नन्नवरे यांच्या हस्ते झाले. कार्यक्रमाचे अध्यक्ष स्फुल्लिंग चेतवून मन, प्राचार्य डॉ राजेंद्र अहिरे होते. तर प्रमुख पाहुणे नुनन्दार मणका, मस्तक म्लून डॉ. संजय सीनवर्ण, प्राचार्य एस. सी. सशक्त करणाऱ्या छत्रपती सोनवर्ण, प्राचार्य पर. सी. शिवरायांचा राज्याभिषेक पी. खेरनर, प्राचार्य मुरेश अहिरे, उष्प्राचार्य सोहळा म्हणजे भारतीय अनंत पाटील उपस्थित होते. प्रास्तायिक व इतिहासातील अभूतपूर्व पाहुण्यांचा परिचय डॉ. सचिन नांद्रे तर संचलन वटना होय. म्हणून या घटनेचे चिरकाल स्मरण व आभार डॉ. झानेश्वर चव्हाण यांनी केले. भदना हाथ निर्मुच या थटनच पारकाछ समार्था व आगार्थ हा. जानस्थर चकाण थाना काठ. रूपणे हे प्रथिक भारतीचयो कर्तव्यव आहे, कार्यक्रमास प्रति हासा भागरे, हां. उनवेदश <mark>भडमाव वे</mark>यों राजनीताई नानासाहिव पुणहार अर्थण करून व अभिवादन करण्यात असे प्रतिपदन रिशव्याख्वमते प्रमदेद अहिरराव पाटील, प्रा. सी. ए.च. सप्ट. हां. स्मेत्रा अहिं, देशमुख करूत, वाणिण्य च विज्ञान आले. या वेळी प्रा. जी. एस. ऑहिरराव यांनी केले. शिवस्थराज्य दिनानिमतः कविश्वां रुष्ट् प्यार, डा.ज्योतो वाकोड, डा.हसोनखा शिवस्थराज्य दिन मन्यून साजना करण्यातः एन. गायकवाड वांनी मन्यान व्यवस्य केले. बीरणाबाई चौपरी उत्तर महराष्ट्र विद्याचीवाया तड्यो, डॉ. दीषक नगराले, डॉ. पंडकांत कडरे अला. विद्यार्थी विकास विभागतर्फ प्रास्ताविक उपत्रायार्थं प्रा. एस. अर. षटील राष्ट्रीय सेवा योजन विभाग तथा सि. गो. यांनी सहकार्य केले कार्यक्रमाण परिक्षेत्रातील आयोजित या कार्यक्रमाच्या अध्यक्षमाना यांनी केले. सूत्रसंचालन डॉ. अनुल देशमुख पाटील महाविद्यालयच्या वतीने हा दिवस मान्यवर, अध्यासक, प्राध्यापक, विद्यार्थी व प्राचार्य डॉ. एन. एन. यायकवाड होते. प्रारंभी तर डॉ. सी. एस. पाटील यांनी आचार मानले.