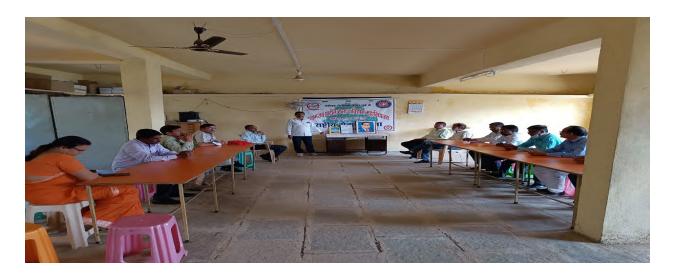

### 3. International Adhivasi Day (Online)

| Name of the Event               | International Adhivasi Day (Online mode) |
|---------------------------------|------------------------------------------|
| Date of the Event               | 09/08/2021                               |
| Number of Teachers Participated | 12                                       |
| Number of Students Participated | 15                                       |
| Name of Co-Coordinators         | Dr. J.U. Patil                           |

#### **Report of the Event:-**

NSS unit of our college, celebrate International Adhivasi Day by online mode students and faculties are participated for this occasion. The programs are successfully organized by Dr. J.U. Patil.