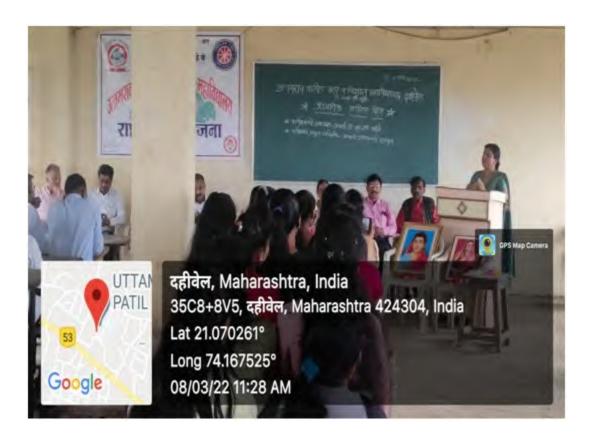

llege Dahivel, Tal. Sakri Dist. Dhule

## 17. International Women Day Celebration

| Name of the Event               | International women day Celebration |
|---------------------------------|-------------------------------------|
| Date of the Event               | 08/03/2022                          |
| Number of Teachers Participated | 15                                  |
| Number of Students Participated | 40                                  |
| Name of Co-Coordinators         | Dr. J.U. Patil                      |

#### **Report of the Event :**

NSS unit of our college celebrate International Women day., on this occasion Dr. Pratibha Tai Deshmukh, talk on on Rajmata Jijabai and Saweetribai Fule works for women empowerment. The program is successfully organized by Dr. J. U. Patil.



## उत्तमराव पाटील महाविद्यालयात जागतिक महिला दिन साजरा

## दै.उज्ज्वल स्वतंत्र भारत वृत्तसेवा

## दहिवेल । प्रतिनिधी

येथील उत्तमराव पाटील महाविद्यालयात जागतिक महिला दिन करण्यात साजरा आला.यावेळी प्रमुख वक्ते म्हणून हरिभाऊ चौ रे आश्रम शाळेच्या शिक्षिका श्रीमती प्रतिभा देशमुख होते त्यांनी महिलेच्या समस्या व त्यादृष्टीने विद्यार्थिनींना मार्गदर्शसन केले सासू सासरे यांना आई वडिलांच्या जागी मना त्यांना सन्मान द्या. शिक्षण घ्या चांगला आहार घ्या व आरोग्य चांगले ठेवा असे सांगत आदिवासी गीत व मराठी गीत स्वलिखित कविता च्या माध्यमातून संदेश दिले. कार्यक्रमाच्या अध्यक्षस्थानी प्राचार्य डॉ सुरेश अहिरे होते त्यांनी महिला दिन का साजरा केला जातो हे आपल्या अध्यक्षीय भाषणात सांगितले. यावेळी प्रा डॉ वंदना पाटील यांनी आपले मनोगत व्यक्त



करत महिलांच्या सर्वांगीण विकासासाठी काय केले पाहिजे हे सांगितले. कार्य