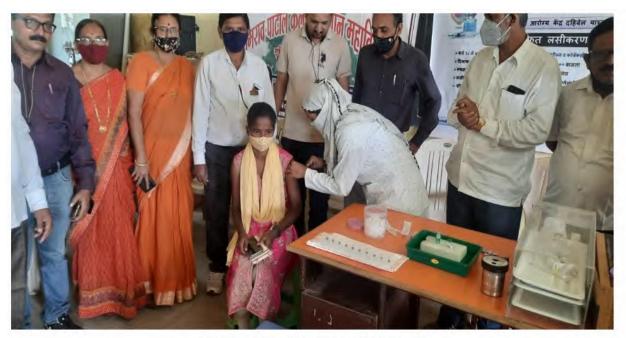

शन - २०२१

प्राथमिक आरोग्य केंद्र दहिवेल यांच्या सहकायींने

# A AND STREET

## मोफत लसीकरण अभियान

- > सर्व १८ ते ४५ या वयोगटातील विद्यार्थ्यांसाठी कोविशील्ड व कोवॅक्सीन लस देण्यात येणार आहे.
- ≻दिनांक: २७/१०/२०२१ वार बुधवार रोजी सकाळी ठीक १०.०० वाजता
- स्थळ: उत्तमराव पाटील कला व विज्ञान महाविद्यालय, दिहवेल
- 🍃 लसीकरणाचा पहिला व दुसरा डोस देण्यात येत असून या सुवर्णसंधीचा लाभ घ्यावा.
- > सोबत नोंदणीसाठी आधार कार्ड व मोबाईल नंबर घेऊन यावे .

दि. २७ ऑक्टोबर २०२१ रोजी, सकाळी, ठीक १०.०० वाजता

|              |       | प्राचार्य    |        |  |
|--------------|-------|--------------|--------|--|
| <br>उत्तमराव | पाटील | महाविद्यालय, | दहिवेल |  |

#IndiaFightsCorona कोविड-19

Internal Quality Assurance Cell

**Student Development Centre** 

National Service Scheme

शिक्षक व शिक्षकेतर कर्मचारी



महाविद्यालयात कारोना लसीकरण मोहीम राबवली कु. प्रतीक्षा गावीत

## Uttamrao Patil Arts and Science College, Dahivel

Department:

NSS

Academic Year: 2021-2022

Date 27/10 /2021

Event Name:

(

corond

Vaccination camp in college,

| Sr.<br>no. | Student Name                                    | Class             | Signature |
|------------|-------------------------------------------------|-------------------|-----------|
| IJ         | Patil Prachi Bhikan                             | f.y.Bsc           | tos       |
| 2)         | Mandre Pocinial Pochhakar                       | 5.4 BSC           | Quandre   |
| 3]         | Bhamase oranashoi sajaii                        | F.y. BSC          | ORhamase  |
| 4)         | Suryawanshi Hemant Shankan                      | s. y.Bsc