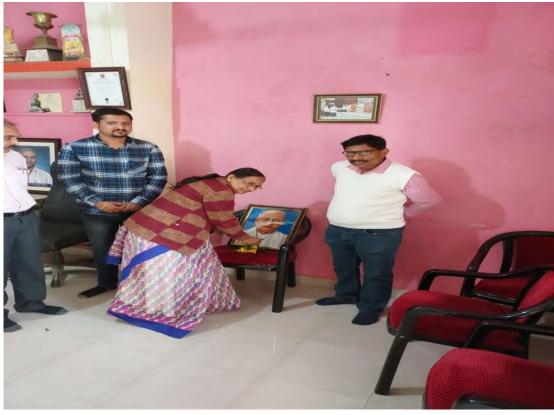

## 1. Shiv-Rajjya Abhishek Divas

| Name of the Event               | Shiv-Rajjybhishek Divas |
|---------------------------------|-------------------------|
| Date of the Event               | 06/06/2021              |
| Number of Teachers Participated | 13                      |
| Number of Students Participated | 15                      |
| Name of Co-Coordinators         | Dr. J.U. Patil          |

### Report of the Event :-

NSS unit of our college, celebrate Shiv-Rajjybhishek Divas by online mode students and faculties are participated for this occasion. The program are successfully organized by Dr. J.U. Patil.