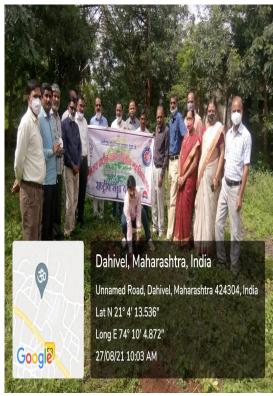

#### 4. Tree Plantation

| Name of the Event               | Tree Plantation |
|---------------------------------|-----------------|
| Date of the Event               | 27/08/2021      |
| Number of Teachers Participated | 10              |
| Number of Students Participated | 10              |
| Name of Co-Coordinators         | Dr. J.U. Patil  |

#### Report of the Event :-

On the occasion of **Mazi Vasundhara Mitra** state government program. NSS unit of Uttamrao Patil Arts and Science College celebrate tree plantation in college campus as well as at various areas of nearby villages, in order to get awareness of green campus and pollution free environment. On this occasion we all to take Oath for the conservation of Vasundhara.