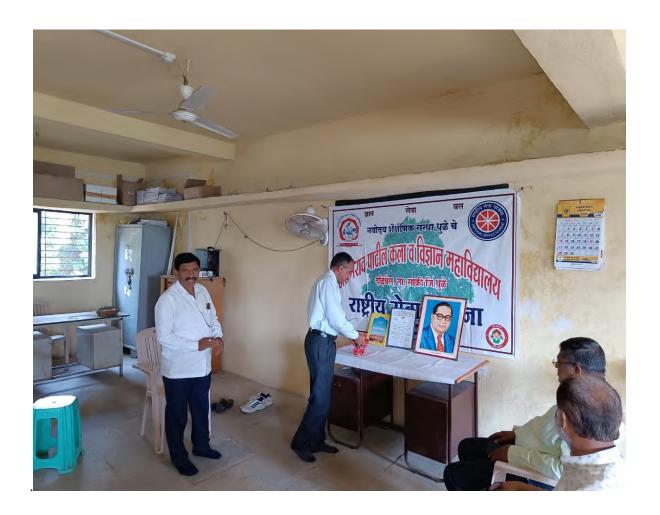

## 1. Shiv-Rajjya Abhishek Divas

| Name of the Event               | Shiv-Rajjybhishek Divas |
|---------------------------------|-------------------------|
| Date of the Event               | 06/06/2021              |
| Number of Teachers Participated | 13                      |
| Number of Students Participated | 15                      |
| Name of Co-Coordinators         | Dr. J.U. Patil          |

### Report of the Event :-

NSS unit of our college, celebrate Shiv-Rajjybhishek Divas by online mode students and faculties are participated for this occasion. The program are successfully organized by Dr. J.U. Patil.