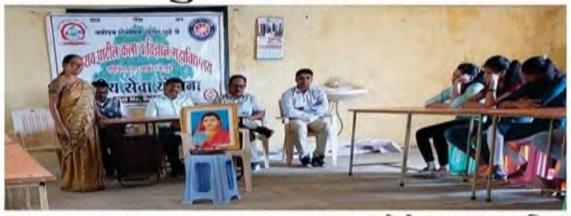

ribai Fule Death Anniversary

| Name of the Event               | Savitribai Fule Death Anniversay |
|---------------------------------|----------------------------------|
| <b>Date of the Event</b>        | 10/03/2022                       |
| Number of Teachers Participated | 11                               |
| Number of Students Participated | 20                               |
| Name of Co-Coordinators         | Dr. J.U. Patil                   |

### **Report of the Event :**

NSS unit of our college organized pratima pujan on occasion of Savitribai Death Anniversary. on this occasion Dr. Vandana Patil, talk on Saweetribai Fule works for women empowerment. The program is successfully organized by Dr. J. U. Patil.

## उत्तमराव पाटील महाविद्यालयात सावित्रीबाई फुले याना विनम्र अभिवादन



## दै.उज्ज्वल स्वतंत्र भारत

## वृत्तसेवा

## दहिवेल । प्रतिनिधी

येथील उत्तमराव पाटील महाविद्यालयात राष्ट्रीय सेवा विभागा मार्फत योजना सावित्रीबाई फुले यांच्या पुण्यतिथी निमित्ताने प्रतिमेचे आदरांजली पुजन करून वाहिली.यावेळी प्रमुख वक्ते

म्हणून रासेयो सहाय्यक महिला कार्यक्रम अधिकारी डॉ वंदना पाटील होत्या. कार्यक्रमाच्या अध्यक्षस्थानी रासेयो कार्यक्रम अधिकारी डॉ.जगदीश पाटील होते.त्यांनी आपल्या अध्यक्षीय भाषणात सावित्रीबाई फुले यांच्या कार्याविषयी मार्गदर्शन केले. कार्यक्रमाचे सूत्रसंचालन प्रा आय. यू. शेख यांनी केले. यावेळी प्रा डॉ सुनील पाटील ,डॉ. सुनिल संधानशिव व स्वयंसेवक उपस्थित होते.

## 19. Dr. Babasheb Ambedkar Birth Anniversary Celebration

| Name of the Event               | Dr. Babasaheb Ambedkar Birth<br>Anniversary Celebration |
|---------------------------------|-------------