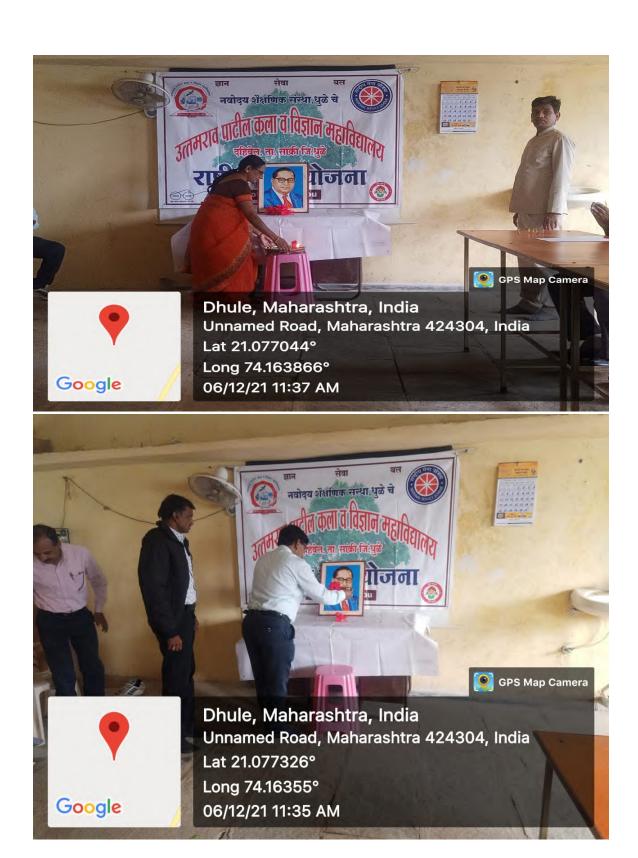

in literature to motivate peoples specially women's.. This program successfully organized by Dr. J. U. Patil.





## 14. Mahaparinirvan Divas celebration

| Name of the Event               | Mahaparinirvan Divas Celebration |
|---------------------------------|----------------------------------|
| Date of the Event               | 06/12/2021                       |
| Number of Teachers Participated | 05                               |
| Number of Students Participated | 07                               |
| Name of Co-Coordinators         | Dr. J.U. Patil                   |

#### **Report of the Event :**

NSS unit of our College celebrate Mahaparinirvan Divas to remember father of constitution of india Dr. Babasaheb Ambedkar. This program successfully organized by Dr. J. U. Patil.











### 15. Consumers Day celebration

| Name of the Event               | Consumers Day celebration |
|---------------------------------|---------------------------|
| Date of the Event               | 24/12/2021                |
| Number of Teachers Participated | 11                        |
| Number of Students Participated | 30                        |
| Name of Co-Coordinators         | Dr. J.U. Patil            |

#### **Report of the Event :**

NSS unit of our College celebrate Consumer day celebration, on this occasion Dr. A.V. Nere delivered talk on importance of consumers right and consumers Act. Also highlighted the various rights to raise awareness of consumers on for online and offline market.



## Uttamrao Patil Arts and Science College, Dahivel

Department: NSS Academic Y