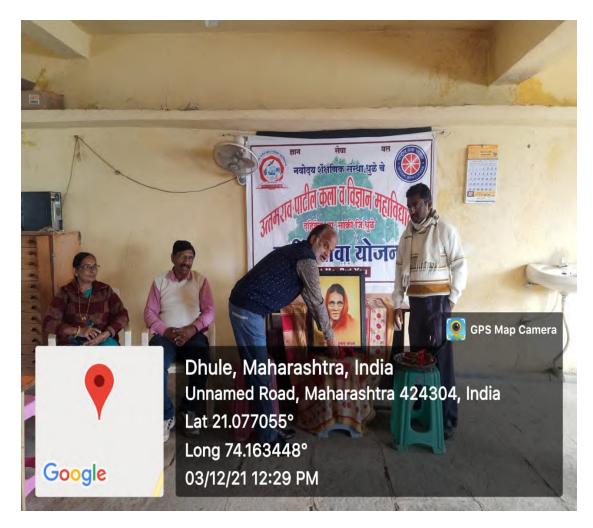

### देशमख महाविद्यालयात शिवस्वराज्य दिन साजरा

छत्रपती शिवाजी महाराजांच्या प्रतिमेला प्राध्यापक व कर्मचारी यांची उपस्थिती होती.