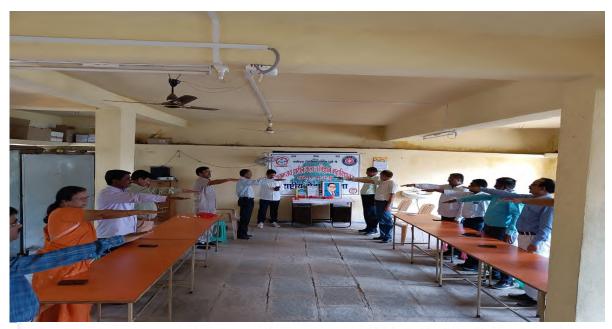

## छत्रपती शिवाजी महाराजांनी मनात चेतवले स्फुल्लिंग

शिवस्वराज्य दिन म्हणून आनलाइन साजरा कर्मचारी उपस्थित होते.

दिन हाच स्वातंत्र्य दिन' या विषयावर ते प्रमुख वर्षानुवर्षे गुलामीच्या अंधारात खितपत मार्गदर्शक म्हणून बोलत होते. उद्घाटन पडलेल्या भारतीय मनाला स्वातंत्र्याची, विद्यापीठाचे रासेवी समन्यक डॉ. पंकजकुमार स्वराज्याची हाक देत त्यांच्या मनामध्ये नन्नवरे यांच्या हस्ते झाले. कार्यक्रमाचे अध्यक्ष स्फुल्लिंग चेतवून मन, प्राचार्य डॉ राजेंद्र अहिरे होते. तर प्रमुख पाहुणे नुनन्दार मणका, मस्तक म्लून डॉ. संजय सीनवर्ण, प्राचार्य एस. सी. सशक्त करणाऱ्या छत्रपती सोनवर्ण, प्राचार्य पर. सी. शिवरायांचा राज्याभिषेक पी. खेरनर, प्राचार्य मुरेश अहिरे, उष्प्राचार्य सोहळा म्हणजे भारतीय अनंत पाटील उपस्थित होते. प्रास्तायिक व इतिहासातील अभूतपूर्व पाहुण्यांचा परिचय डॉ. सचिन नांद्रे तर संचलन वटना होय. म्हणून या घटनेचे चिरकाल स्मरण व आभार डॉ. झानेश्वर चव्हाण यांनी केले. भदना हाथ निर्मुच या थटनच पारकाछ समार्था व आगार्थ हा. जानस्थर चकाण थाना काठ. रूपणे हे प्रथिक भारतीचयो कर्तव्यव आहे, कार्यक्रमास प्रति हासा भागरे, हां. उनवेदश <mark>भडमाव वे</mark>यों राजनीताई नानासाहिव पुणहार अर्थण करून व अभिवादन करण्यात असे प्रतिपदन रिशव्याख्वमते प्रमदेद अहिरराव पाटील, प्रा. सी. ए.च. सप्ट. हां. स्मेत्रा अहिं, देशमुख करूत, वाणिण्य च विज्ञान आले. या वेळी प्रा. जी. एस. ऑहिरराव यांनी केले. शिवस्थराज्य दिनानिमतः कविश्वां रुष्ट् प्यार, डा.ज्योतो वाकोड, डा.हसोनखा शिवस्थराज्य दिन मन्यून साजना करण्यातः एन. गायकवाड वांनी मन्यान व्यवस्य केले. बीरणाबाई चौपरी उत्तर महराष्ट्र विद्याचीवाया तड्यो, डॉ. दीषक नगराले, डॉ. पंडकांत कडरे अला. विद्यार्थी विकास विभागतर्फ प्रास्ताविक उपत्रायार्थं प्रा. एस. अर. षटील राष्ट्रीय सेवा योजन विभाग तथा सि. गो. यांनी सहकार्य केले कार्यक्रमाण परिक्षेत्रातील आयोजित या कार्यक्रमाच्या अध्यक्षमाना यांनी केले. सूत्रसंचालन डॉ. अनुल देशमुख पाटील महाविद्यालयच्या वतीने हा दिवस मान्यवर, अध्यासक, प्राध्यापक, विद्यार्थी व प्राचार्य डॉ. एन. एन. यायकवाड होते. प्रारंभी तर डॉ. सी. एस. पाटील यांनी आचार मानले.