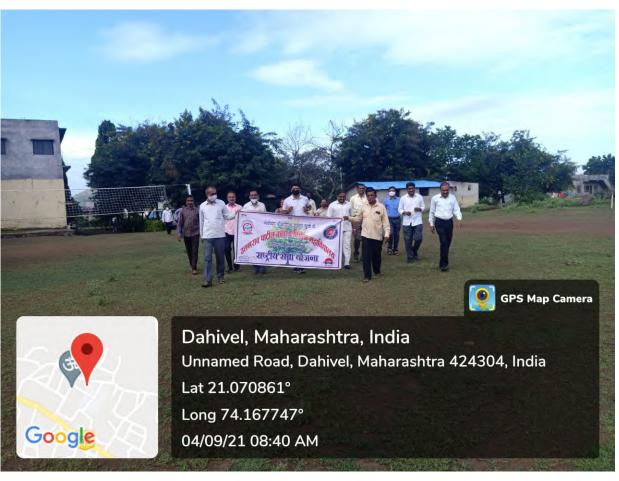

कार्यक्रात्स्वार्यः अंक्राप्ती he Coordinator राष्ट्रीय सेवा योजना उ. वराव पाटार पहाविद्यालय

PRINCIPAL
Uttamrso Patil Arts & Sci. College
Dahiwel, Tal Sekri, Dist.Dhule.

### 5. Freedom Run Rally

| Name of the Event               | Freedom Run Rally |
|---------------------------------|-------------------|
| Date of the Event               | 04/09/2021        |
| Number of Teachers Participated | 16                |
| Number of Students Participated | 15                |
| Name of Co-Coordinators         | Dr. J.U. Patil    |