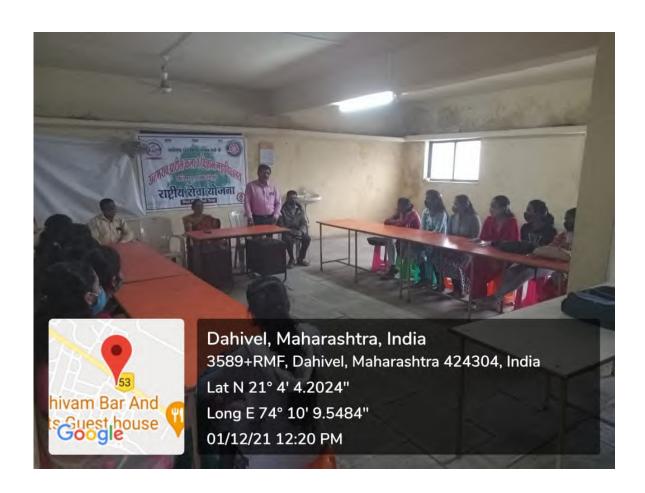

### 3. International Adhivasi Day (Online)

| Name of the Event               | International Adhivasi Day (Online mode) |
|---------------------------------|------------------------------------------|
| Date of the Event               | 09/08/2021                               |
| Number of Teachers Participated | 12                                       |
| Number of Students Participated | 15                                       |
| Name of Co-Coordinators         | Dr. J.U. Patil                           |

#### **Report of the Event:-**

NSS unit of our college, celebrate International Adhivasi Day by online mode students and faculties are participated for this occasion. The programs are successfully organized by Dr. J.U. Patil.

## आदिवासी समाजाची

डॉ. अनिलकुमार श्रोत्रीय; उत्तमराव पाटील महाविद्यालयात चर्चासत्र

#### विंपळनेर । वार्ताहर

आदिवासी समाजाची संस्कृती ही वैविध्यपूर्ण मानवी मूल्यांची निर्माती आहे. या संस्कृतीचे व जीवन पद्धतीचे सक्षमीकरण होण्याच्या दृष्टिकोनातून होण्या स्तरावर आ जातो, आदिवासी जागतिक दिवस साजरा केला प्रतिपादन राजस्थान येथील भीलवाडा डॉ. अनिलकुमार महाविद्यालयाचे श्रोत्रीय यांनी केले.

बहिणाबाई चौधरी कवयित्री उत्तर महाराष्ट्र विद्यापीठ, विद्यार्थी विकास विभाग शैक्षणिक संस्थेचे उत्तमराव पाटील महाविद्यालय, दहिवेल यांच्या संयुक्त विद्यमाने आयोजित राष्ट्रीय चर्चासत्रात भारतीय आदिवासी लोक संस्कृती या विषयावर ते बोलत होते. कार्यक्रमाचे उद्घाटन कबचौ उमवी जळगाव रासेयो डॉ.पंकजकुमार संचालक नन्नवरे झाले. अध्यक्षस्थानी महाविद्यालयाचे प्राचार्य डॉ.सुरेश अहिरे हे होते. प्रसंगी संस्थेचे अध्यक्ष अरावद गर्जेंद्र पाटील, सदस्य गर्जेंद्र पाटील, संदस्य अरविंद पाटील, उपाध्यक्ष वसंतराव बच्छाव, कृपेश नांद्रे, स् पाटील, प्राचार्य डॉ.राजेंद्र वर्णान, प्राचार्य डॉ.राजेंद्र अहिर पाटील, प्राचार्य डॉ.राजेंद्र अहिर प्रमुख पाहुणे म्हणून उपस्थित होते. डॉ.अनिल कुमार श्रोत्रीय, दादासाहेब रावल महाविद्यालयाचे डॉ. शिवाजी विद्यापीठ, ਕ गोंडवाना गडचिरोलीचे प्रा.प्रदीप चापले यांनी प्रमुख मार्गदर्शन केले.