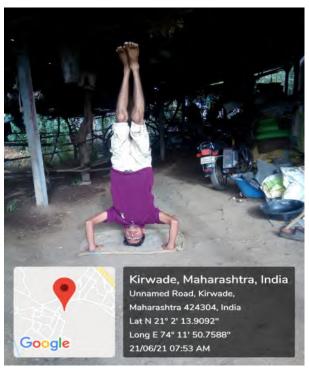

## 2. International Yog Day Celebration(Online)

| Name of the Event               | International Yoga Day (Online mode) |  |
|---------------------------------|--------------------------------------|--|
| Date of the Event               | 21/06/2021                           |  |
| Number of Teachers Participated | 13                                   |  |
| Number of Students Participated | 15                                   |  |
| Name of Co-Coordinators         | Dr. J.U. Patil                       |  |

#### Report of the Event :-

NSS unit of our college, celebrate International Yog Day by online mode students and faculties are participated for this occasion. The programs is successfully organized by Dr. J.U. Patil.