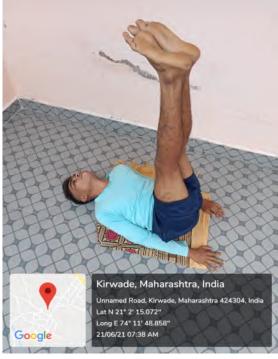

## 2. International Yog Day Celebration(Online)

| Name of the Event               | International Yoga Day (Online mode) |  |
|---------------------------------|--------------------------------------|--|
| Date of the Event               | 21/06/2021                           |  |
| Number of Teachers Participated | 13                                   |  |
| Number of Students Participated | 15                                   |  |
| Name of Co-Coordinators         | Dr. J.U. Patil                       |  |

#### Report of the Event :-

NSS unit of our college, celebrate International Yog Day by online mode students and faculties are participated for this occasion. The programs is successfully organized by Dr. J.U. Patil.