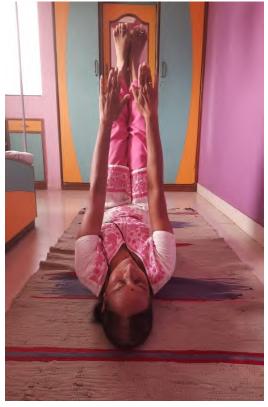

## 2. International Yog Day Celebration(Online)

| Name of the Event               | International Yoga Day (Online mode) |  |
|---------------------------------|--------------------------------------|--|
| Date of the Event               | 21/06/2021                           |  |
| Number of Teachers Participated | 13                                   |  |
| Number of Students Participated | 15                                   |  |
| Name of Co-Coordinators         | Dr. J.U. Patil                       |  |

#### Report of the Event :-

NSS unit of our college, celebrate International Yog Day by online mode students and faculties are participated for this occasion. The programs is successfully organized by Dr. J.U. Patil.