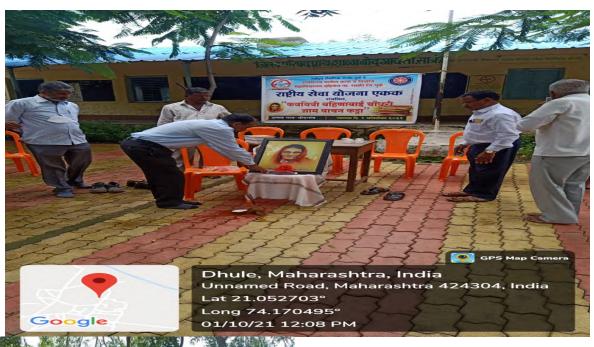

|                                                            |
| <b>Date of the Event</b>        | 01/10/2021                                                 |
|                                 |                                                            |
| Number of Teachers Participated | 22                                                         |
| Number of Students Participated | 28                                                         |
| Name of Co-Coordinators         | Dr. J.U. Patil                                             |

NSS unit of our College set up a mini library at NSS adopted village Bodgaon under the university scheduled program "Kavayitri Bahinabai Chaudhari Vachan Katta". To promote the students and rural peoples for reading for their development.











## Uttamrao Patil Arts and Science College, Dahivel

Department:

NSS Academic Year: 2021 -2022 Date 1 / 40 /202 |

Foundation of Kavaritri Bohinabaj chaydhari Vachan Katta.

| Sr.       | Student Name