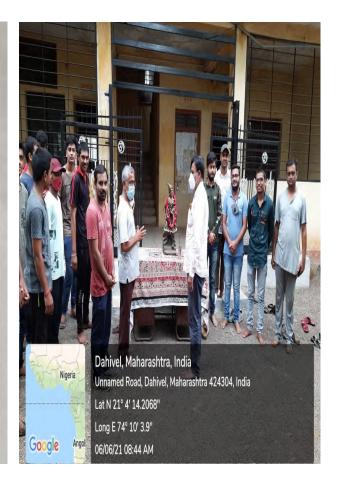

## 1. Shiv-Rajjya Abhishek Divas

| Name of the Event               | Shiv-Rajjybhishek Divas |
|---------------------------------|-------------------------|
| Date of the Event               | 06/06/2021              |
| Number of Teachers Participated | 13                      |
| Number of Students Participated | 15                      |
| Name of Co-Coordinators         | Dr. J.U. Patil          |

### Report of the Event :-

NSS unit of our college, celebrate Shiv-Rajjybhishek Divas by online mode students and faculties are participated for this occasion. The program are successfully organized by Dr. J.U. Patil.