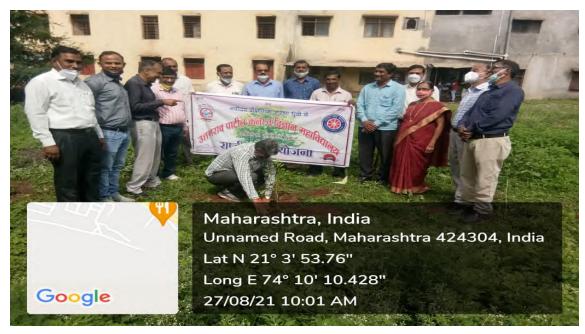

#### 4. Tree Plantation

| Name of the Event               | Tree Plantation |
|---------------------------------|-----------------|
| Date of the Event               | 27/08/2021      |
| Number of Teachers Participated | 10              |
| Number of Students Participated | 10              |
| Name of Co-Coordinators         | Dr. J.U. Patil  |

#### Report of the Event :-

On the occasion of **Mazi Vasundhara Mitra** state government program. NSS unit of Uttamrao Patil Arts and Science College celebrate tree plantation in college campus as well as at various areas of nearby villages, in order to get awareness of green campus and pollution free environment. On this occasion we all to take Oath for the conservation of Vasundhara.