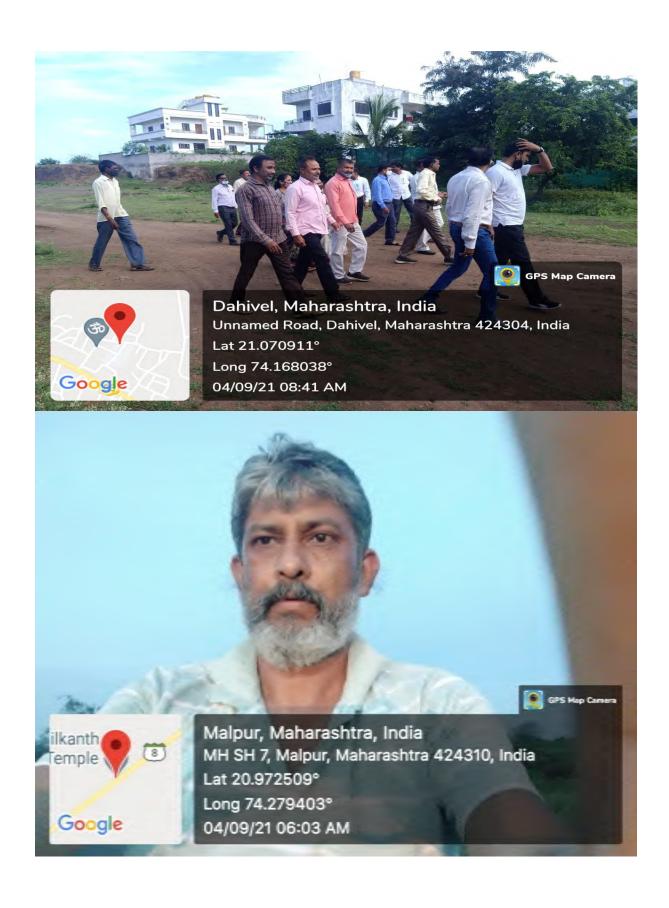

कार्यक्रात्स्वार्यः अंक्राप्ती he Coordinator राष्ट्रीय सेवा योजना उ. वराव पाटार पहाविद्यालय

PRINCIPAL
Uttamrso Patil Arts & Sci. College
Dahiwel, Tal Sekri, Dist.Dhule.

### 5. Freedom Run Rally

| Name of the Event               | Freedom Run Rally |
|---------------------------------|-------------------|
| Date of the Event               | 04/09/2021        |
| Number of Teachers Participated | 16                |
| Number of Students Participated | 15                |
| Name of Co-Coordinators         | Dr. J.U. Patil    |