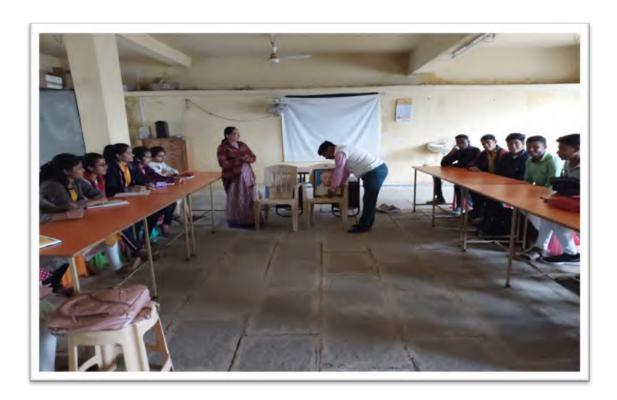

## 1. Shiv-Rajjya Abhishek Divas

| Name of the Event               | Shiv-Rajjybhishek Divas |
|---------------------------------|-------------------------|
| Date of the Event               | 06/06/2021              |
| Number of Teachers Participated | 13                      |
| Number of Students Participated | 15                      |
| Name of Co-Coordinators         | Dr. J.U. Patil          |

### Report of the Event :-

NSS unit of our college, celebrate Shiv-Rajjybhishek Divas by online mode students and faculties are participated for this occasion. The program are successfully organized by Dr. J.U. Patil.