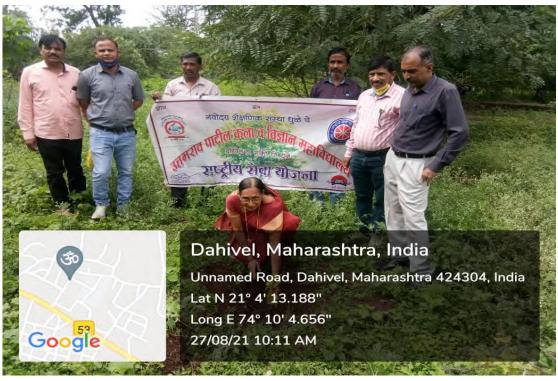

#### 4. Tree Plantation

| Name of the Event               | Tree Plantation |
|---------------------------------|-----------------|
| Date of the Event               | 27/08/2021      |
| Number of Teachers Participated | 10              |
| Number of Students Participated | 10              |
| Name of Co-Coordinators         | Dr. J.U. Patil  |

#### Report of the Event :-

On the occasion of **Mazi Vasundhara Mitra** state government program. NSS unit of Uttamrao Patil Arts and Science College celebrate tree plantation in college campus as well as at various areas of nearby villages, in order to get awareness of green campus and pollution free environment. On this occasion we all to take Oath for the conservation of Vasundhara.