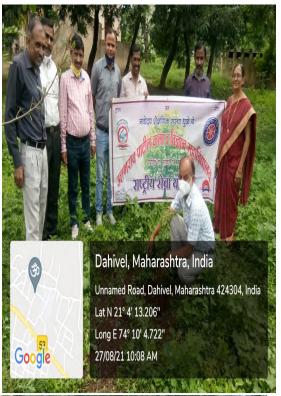

#### 4. Tree Plantation

| Name of the Event               | Tree Plantation |
|---------------------------------|-----------------|
| Date of the Event               | 27/08/2021      |
| Number of Teachers Participated | 10              |
| Number of Students Participated | 10              |
| Name of Co-Coordinators         | Dr. J.U. Patil  |

#### Report of the Event :-

On the occasion of **Mazi Vasundhara Mitra** state government program. NSS unit of Uttamrao Patil Arts and Science College celebrate tree plantation in college campus as well as at various areas of nearby villages, in order to get awareness of green campus and pollution free environment. On this occasion we all to take Oath for the conservation of Vasundhara.