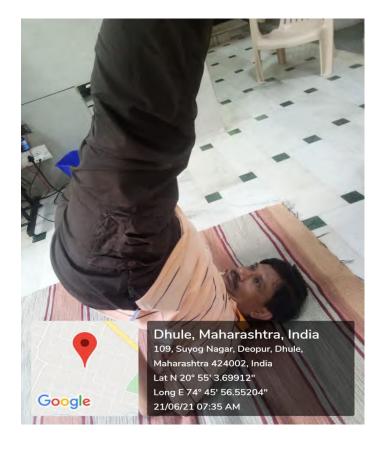

## 2. International Yog Day Celebration(Online)

| Name of the Event               | International Yoga Day (Online mode) |  |
|---------------------------------|--------------------------------------|--|
| Date of the Event               | 21/06/2021                           |  |
| Number of Teachers Participated | 13                                   |  |
| Number of Students Participated | 15                                   |  |
| Name of Co-Coordinators         | Dr. J.U. Patil                       |  |

#### Report of the Event :-

NSS unit of our college, celebrate International Yog Day by online mode students and faculties are participated for this occasion. The programs is successfully organized by Dr. J.U. Patil.