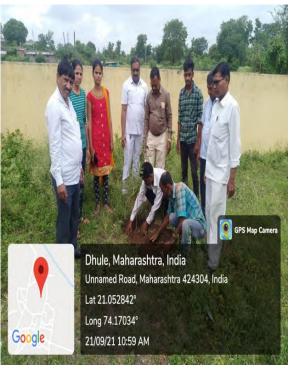

#### 4. Tree Plantation

| Name of the Event               | Tree Plantation |
|---------------------------------|-----------------|
| Date of the Event               | 27/08/2021      |
| Number of Teachers Participated | 10              |
| Number of Students Participated | 10              |
| Name of Co-Coordinators         | Dr. J.U. Patil  |

#### Report of the Event :-

On the occasion of **Mazi Vasundhara Mitra** state government program. NSS unit of Uttamrao Patil Arts and Science College celebrate tree plantation in college campus as well as at various areas of nearby villages, in order to get awareness of green campus and pollution free environment. On this occasion we all to take Oath for the conservation of Vasundhara.