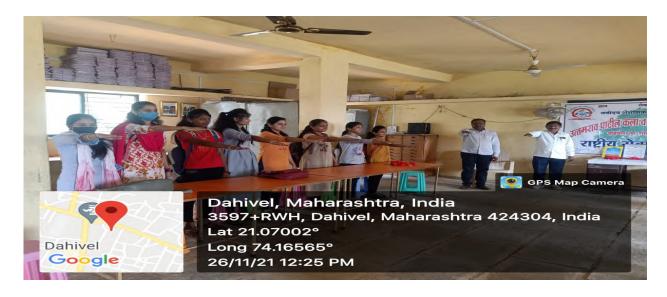

## छत्रपती शिवाजी महाराजांनी मनात चेतवले स्फुल्लिंग

शिवस्वराज्य दिन म्हणून आनलाइन साजरा कर्मचारी उपस्थित होते.

दिन हाच स्वातंत्र्य दिन' या विषयावर ते प्रमुख वर्षानुवर्षे गुलामीच्या अंधारात खितपत मार्गदर्शक म्हणून बोलत होते. उद्घाटन पडलेल्या भारतीय मनाला स्वातंत्र्याची, विद्यापीठाचे रासेवी समन्यक डॉ. पंकजकुमार स्वराज्याची हाक देत त्यांच्या मनामध्ये नन्नवरे यांच्या हस्ते झाले. कार्यक्रमाचे अध्यक्ष स्फुल्लिंग चेतवून मन, प्राचार्य डॉ राजेंद्र अहिरे होते. तर प्रमुख पाहुणे नुनन्दार मणका, मस्तक म्लून डॉ. संजय सीनवर्ण, प्राचार्य एस. सी. सशक्त करणाऱ्या छत्रपती सोनवर्ण, प्राचार्य पर. सी. शिवरायांचा राज्याभिषेक पी. खेरनर, प्राचार्य मुरेश अहिरे, उष्प्राचार्य सोहळा म्हणजे भारतीय अनंत पाटील उपस्थित होते. प्रास्तायिक व इतिहासातील अभूतपूर्व पाहुण्यांचा परिचय डॉ. सचिन नांद्रे तर संचलन वटना होय. म्हणून या घटनेचे चिरकाल स्मरण व आभार डॉ. झानेश्वर चव्हाण यांनी केले. भदना हाथ निर्मुच या थटनच पारकाछ समार्था व आगार्थ हा. जानस्थर चकाण थाना काठ. रूपणे हे प्रथिक भारतीचयो कर्तव्यव आहे, कार्यक्रमास प्रति हासा भागरे, हां. उनवेदश <mark>भडमाव वे</mark>यों राजनीताई नानासाहिव पुणहार अर्थण करून व अभिवादन करण्यात असे प्रतिपदन रिशव्याख्वमते प्रमदेद अहिरराव पाटील, प्रा. सी. ए.च. सप्ट. हां. स्मेत्रा अहिं, देशमुख करूत, वाणिण्य च विज्ञान आले. या वेळी प्रा. जी. एस. ऑहिरराव यांनी केले. शिवस्थराज्य दिनानिमतः कविश्वां रुष्ट् प्यार, डा.ज्योतो वाकोड, डा.हसोनखा शिवस्थराज्य दिन मन्यून साजना करण्यातः एन. गायकवाड वांनी मन्यान व्यवस्य केले. बीरणाबाई चौपरी उत्तर महराष्ट्र विद्याचीवाया तड्यो, डॉ. दीषक नगराले, डॉ. पंडकांत कडरे अला. विद्यार्थी विकास विभागतर्फ प्रास्ताविक उपत्रायार्थं प्रा. एस. अर. षटील राष्ट्रीय सेवा योजन विभाग तथा सि. गो. यांनी सहकार्य केले कार्यक्रमाण परिक्षेत्रातील आयोजित या कार्यक्रमाच्या अध्यक्षमाना यांनी केले. सूत्रसंचालन डॉ. अनुल देशमुख पाटील महाविद्यालयच्या वतीने हा दिवस मान्यवर, अध्यासक, प्राध्यापक, विद्यार्थी व प्राचार्य डॉ. एन. एन. यायकवाड होते. प्रारंभी तर डॉ. सी. एस. पाटील यांनी आचार मानले.