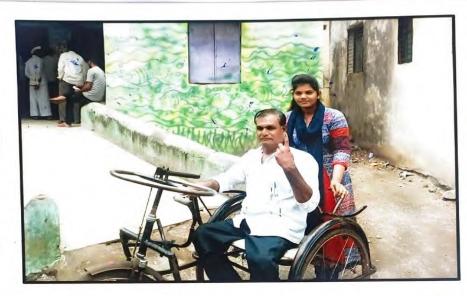

#### 1. International Yoga day celebration

| Name of the Event               | International Yoga day celebration |
|---------------------------------|------------------------------------|
| Date of the Event               | 21/06/2019                         |
| Number of Teachers Participated | 17                                 |
| Number of Students Participated | 05                                 |
| Name of Co-Coordinators         | Dr. S.A. Patil                     |

#### **Report of the Event :**

On 21/06/2019 International Yoga day was celebrated. For this the Prin. Dr. B. D. Borse is the president and Mr. S. S Shewale is chief guest. S. S Shewale told the benefit of Yoga as well as teaches the different Yoga posters and their benefits. The students and faculty members were also performed the same..