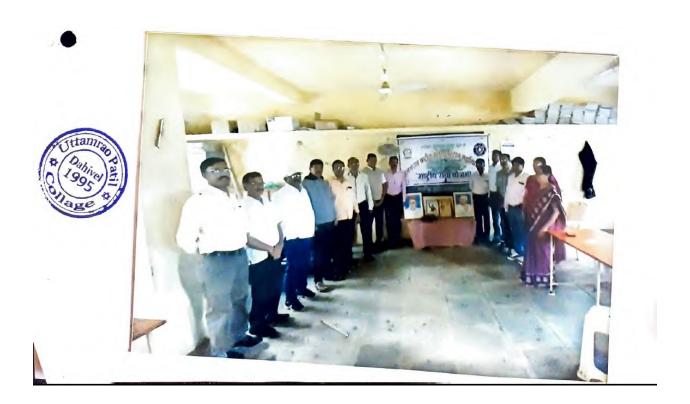

#### 3. International Adhivasi Day Celebration

| Name of the Event               | International Adhivasi Day Celebration |
|---------------------------------|----------------------------------------|
| Date of the Event               | 09/08/2019                             |
| Number of Teachers Participated | 06                                     |
| Number of Students Participated | 60                                     |
| Name of Co-Coordinators         | Dr.S.A. Patil                          |

#### Report of the Event :-

NSS unit of our college Celebrates the international Adhivasi Day. Dr. Y.J. Korde talk to our student on role of adhivasi freedom fighters and their role for the welfare of adhivasi society