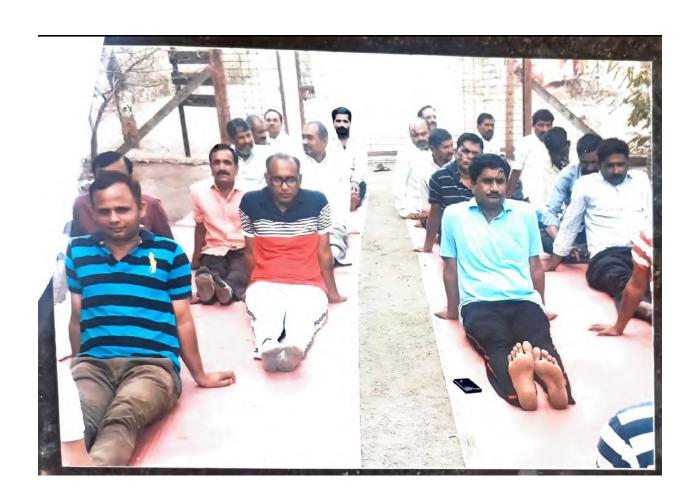

#### 1. International Yoga day celebration

| Name of the Event               | International Yoga day celebration |
|---------------------------------|------------------------------------|
| Date of the Event               | 21/06/2019                         |
| Number of Teachers Participated | 17                                 |
| Number of Students Participated | 05                                 |
| Name of Co-Coordinators         | Dr. S.A. Patil                     |

#### **Report of the Event :**

On 21/06/2019 International Yoga day was celebrated. For this the Prin. Dr. B. D. Borse is the president and Mr. S. S Shewale is chief guest. S. S Shewale told the benefit of Yoga as well as teaches the different Yoga posters and their benefits. The students and faculty members were also performed the same..

## आंतरराष्ट्रीय योग दिवस साजरा २१ जून २०१९

मा.समन्वयक,

रासेयो.कबचौउमवि,

जळगाव

विषय – आंतरराष्ट्रीय योग दिवस साजरा ......

महोदय

आंतरराष्ट्रीय योगा दिवस २१ जून दरवर्षी साजरा केला जातो. त्याचप्रमाणे यावर्षी देखील आतंरराष्ट्रीय योग दिवस आमच्या महाविदयालयात साजरा करण्यात आला. तत्पुर्वी दि. १९ व २० जुन रोजी शिक्षक व विदयार्थ्यांना या दिवसाची माहिती देवून तसेच प्रायोगिक तत्वावर काही प्राणायम व आसनांचा सराव महाविदयालयात करण्यात आला. प्रस्तूत अनुषंगाने आज शुक्रवार २०१९ रोजी आमच्या महाविदयालयात तज्ञ व्यक्तींच्या योग प्रशिक्षकाच्या मार्गदर्शनाखाली आयोजन करण्यात आले. योग्य मार्गदर्शक तत्वानूसार बैठे सुक्ष्म प्राणायम व आसने तसेच उमे राहून करावयाचे प्राणायम व आसने घेउन त्या प्राणायमाचे व आसंनांचे महत्व शारिरीक, मानसीक, बौध्दीक फायदे स्पष्ट केले. या प्रसंगी महाविदयालयाचे प्राचार्य डॉ.बी.डी.बोरसे, उपप्राचार्य डॉ.एस.सी.अहिरे सर्व प्राध्यापक, शिक्षकेतर कर्मचारी, विदयार्थ्यांनी व परिसरातील नागरीकांनी स्वयंस्फुर्तीने सहभाग नोंदविला. शोवटी योग दिनानिमीत्त संकल्प करून योग दिनाचा शेवट करण्यात आला.