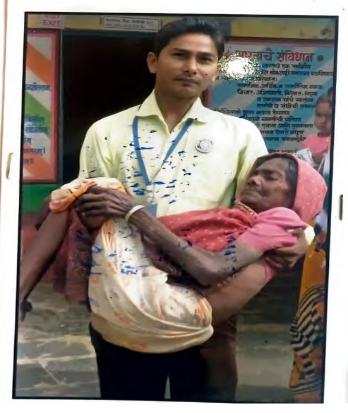

#### 3. International Adhivasi Day Celebration

| Name of the Event               | International Adhivasi Day Celebration |
|---------------------------------|----------------------------------------|
| Date of the Event               | 09/08/2019                             |
| Number of Teachers Participated | 06                                     |
| Number of Students Participated | 60                                     |
| Name of Co-Coordinators         | Dr.S.A. Patil                          |

#### Report of the Event :-

NSS unit of our college Celebrates the international Adhivasi Day. Dr. Y.J. Korde talk to our student on role of adhivasi freedom fighters and their role for the welfare of adhivasi society