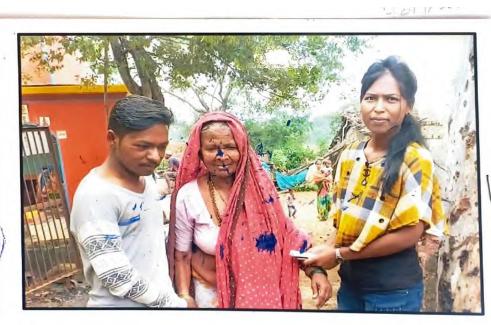

#### Report of the Event :-

NSS unit of our college Celebrates the international Adhivasi Day. Dr. Y.J. Korde talk to our student on role of adhivasi freedom fighters and their role for the welfare of adhivasi society