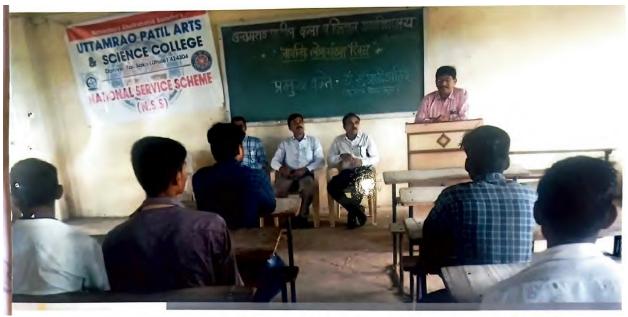

#### 3. International Adhivasi Day Celebration

| Name of the Event               | International Adhivasi Day Celebration |
|---------------------------------|----------------------------------------|
| Date of the Event               | 09/08/2019                             |
| Number of Teachers Participated | 06                                     |
| Number of Students Participated | 60                                     |
| Name of Co-Coordinators         | Dr.S.A. Patil                          |

#### Report of the Event :-

NSS unit of our college Celebrates the international Adhivasi Day. Dr. Y.J. Korde talk to our student on role of adhivasi freedom fighters and their role for the welfare of adhivasi society

#### राष्ट्रीय सेवा योजना

प्रति,

)

मा.प्रा.डॉ. सुरेश चिंतामण अहिरे दहिवेल ता.साकी जि.धुळे

विषय — रासेयो एककास मार्गदर्शन करणेबाबत....

महोदय.

वरिल विषयास अनुसरून आपणास विनंती की, आपल्या महाविदयालयात राष्ट्रीय सेवा योजना एककातर्फे ०९ ऑगस्ट २०१९ 'जागतिक आदिवासी दिवस व कांती दिवस' साजरा करण्यात येणार आहे. तरी आपण जागितक आदिवासी दिनाचे महत्व या विषयावर आपण आमच्या स्वयंसेवकांना मार्गदर्शन करावे हि नम्र विनंती.