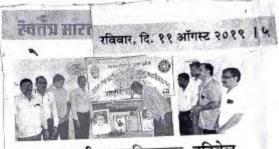

#### 3. International Adhivasi Day Celebration

| Name of the Event               | International Adhivasi Day Celebration |
|---------------------------------|----------------------------------------|
| Date of the Event               | 09/08/2019                             |
| Number of Teachers Participated | 06                                     |
| Number of Students Participated | 60                                     |
| Name of Co-Coordinators         | Dr.S.A. Patil                          |

#### Report of the Event :-

NSS unit of our college Celebrates the international Adhivasi Day. Dr. Y.J. Korde talk to our student on role of adhivasi freedom fighters and their role for the welfare of adhivasi society