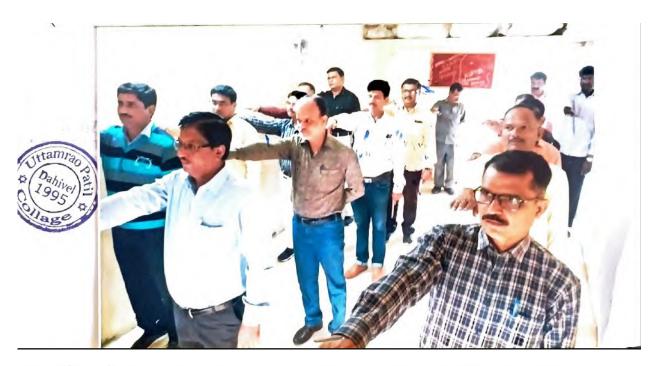

#### 3. International Adhivasi Day Celebration

| Name of the Event               | International Adhivasi Day Celebration |
|---------------------------------|----------------------------------------|
| Date of the Event               | 09/08/2019                             |
| Number of Teachers Participated | 06                                     |
| Number of Students Participated | 60                                     |
| Name of Co-Coordinators         | Dr.S.A. Patil                          |

#### Report of the Event :-

NSS unit of our college Celebrates the international Adhivasi Day. Dr. Y.J. Korde talk to our student on role of adhivasi freedom fighters and their role for the welfare of adhivasi society