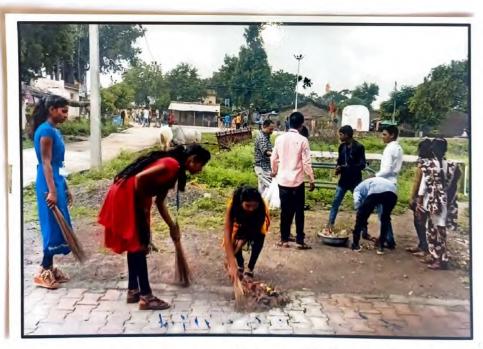

|
|   | Salta Statistics and a state of the state of |

## उत्ताम्य प्रायेक महाविद्यालय प्रास्त्रेल न राष्ट्रीय राजा मेंनामा प्रवित्त २५ स्वार्थ





रहेररीक कायरा संकारित करवत एका क्यर्पात राव गांका त्रामस्त्र मुखाबायक पंडीत बहीरम, की बाकु कावा पारीक अपकरपंच आहरे.





मुखारपापक की पेठीत छहिका, यागदम कार्यक्रा अधिकारी, व विद्यार्थ देवमंद्रीय

उत्तामरावं पारीत् काला व विज्ञान म्हापिखाला, यहिवद ताः (याकी (धुक्ते) 24 सप्टे २०१९ - राष्ट्रीय केवा योजना 'स्थापना रिवेयन



'द्वारकता फेरी" महभागी स्वयंद्वयु -



मान स्वरक्ता। करतांका व रहेरीन कादाय मेंकाका



tamrac

PRINCIPAL Uttamrao Patil Arts & Sci. College Dahivel, Tal.Sakri Dist.Dhule

## उत्तमराव पाटील कला व विज्ञान महाविदयालय,दिहवेल ता.साक्री,जि.धुळे ८,५०। () राष्ट्रीय सेवा योजना २०१९—२०

| अ.क  | विदयार्थ्याचे नाव                                   |           |              |                    |        |    |
|------|-----------------------------------------------------|-----------|--------------|--------------------|--------|----|
| 1)   | С नियम्बाव नाव                                      |           | = 1          | -                  |        |    |
| 25   | Sueyawanshi Mayuri Sanja<br>Chandhari Anto Deva     | 24/09/19  | Mushi        | S.4.85             | S.T    | -  |
| 3>   | C. C. DENA DENA