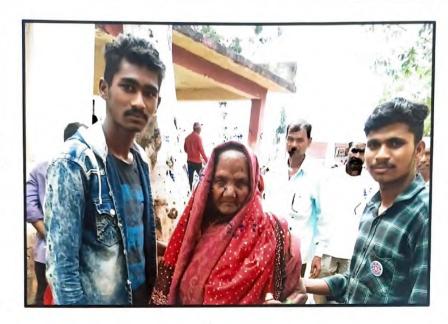

#### 3. International Adhivasi Day Celebration

| Name of the Event               | International Adhivasi Day Celebration |
|---------------------------------|----------------------------------------|
| Date of the Event               | 09/08/2019                             |
| Number of Teachers Participated | 06                                     |
| Number of Students Participated | 60                                     |
| Name of Co-Coordinators         | Dr.S.A. Patil                          |

#### Report of the Event :-

NSS unit of our college Celebrates the international Adhivasi Day. Dr. Y.J. Korde talk to our student on role of adhivasi freedom fighters and their role for the welfare of adhivasi society