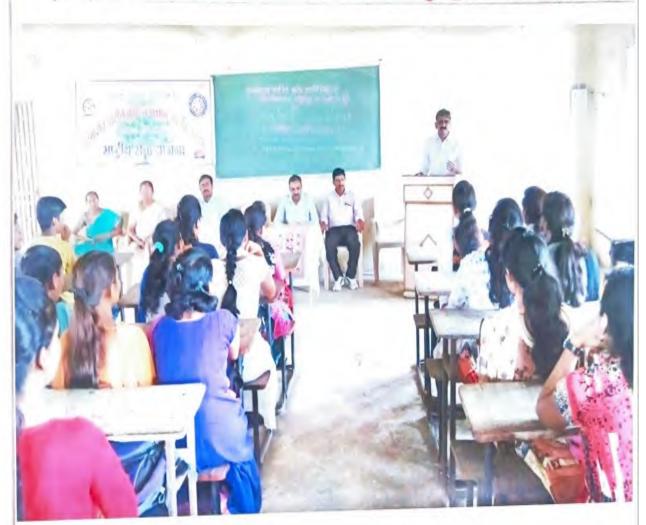

#### **Report of the Event :**

NSS unit of our college celebrate World Youth Day Celebration, on this occasion Mr. Mangesh V. Bhamre gave a talk on Rajmata Jijabai and Swami Vivekanand. He highlights the work of Rajmata and Vivekanand for the youths.

# स्वामी विवेकानंद्र. जिजाऊ जयंती

प्रतिनिधी । दहिवेल

स्<mark>वामी विवेकानंद आणि राजमाता जिजाक यांची जयंती १२ जानेवारी</mark> रोजी दहिवेलच्या उत्तमरांव पाटील कला व विज्ञान महाविद्यालयात साजरी करण्यात आली. विवेकानंद जयंतीनिमित्त राष्ट्रीय युवा दिवस पाळण्यात आला. प्रतिमापूजन आणि दीप प्रज्वलन करण्यात येऊन प्रमुख वक्त्यांनी युवक-युवर्तीना मार्गदर्शन केले. कार्यक्रमाच्या अध्यक्षस्थानी प्राचार्य डॉ. बी.डी. बोरसे तर प्रमुख पाहुणे म्हणून प्रा. मंगेश भामरे उपस्थित होते.

# विवेकानंदांचे वचन, पंचसूत्री आदर्शवत

डॉ. बोरसे : दहिवेल महाविद्यालयात युवक दिन साजरा

सकाळ वृत्तसेवा

धुळे, ता. १७ : स्वामी विवेकानंद यांनी सांगितलेले वचन आणि पंचसूत्रीचा युवकांनी आदर्श घ्यावा, त्यानुसार आचरण केल्यास जीवनोन्नती नक्की होईल, असे प्रतिपादन प्राचार्य डॉ. बी. डी. बोरसे यांनी दहिवेल (ता. साक्री) येथे केले.

दहिवेल येथील नवोदय शैक्षणिक संस्थेच्या उत्तमराव पाटील कला व विज्ञान महाविद्यालयात राष्ट्रीय सेवा योजनेतर्फे 'राष्ट्रीय युवक दिवस सावरा करण्यात

आला. त्यावेळी अध्यक्षस्थानावरून प्राचार्य बोरसे बोलत होते. प्रमुख मार्गदर्शक प्रा. मंगेश भामरे होते. प्रमुख पाहणे यांनी प्रथमतः स्वामी विवेकानंद आणि राष्ट्र माता जिजाऊ यांच्या प्रतिमेचे पूजन केले. 'सेवा योजनेच्या सेवकांनी राष्ट्र उभारणीत योगदान देताना महान पुरुषांच्या विचारांचे अनुकरण करावे असे असे प्राचार्य बोरसे म्हणाले.