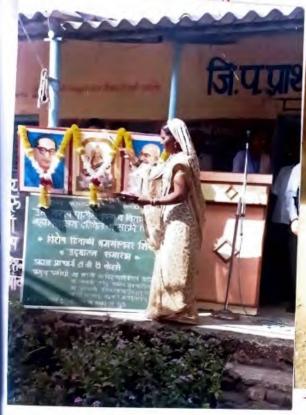

# त्राष्ट्रीय केला योजा राक्षक . 2018-19 कियाम बिलीर पार्मक्रक - ♦ 9 क्षांगर 2018 "जानिक क्षांक्रिकासी रिनेस व क्षांती रिनेस "

रा.से.यो.एककामार्फत बिटवेल व सडकपाडा येथे क्रांतीविन व जागतिक आविवासी

विद्यानिमित्त उत्तमश्व पादील महाविद्यालयातर्षे जनजागरण रॅलीचे आयोजन

# उत्तमराव पाटील कला व विज्ञान महाविदयालय,दिहवेल ता.साकी—जि.धुळे

रा.से.यो. 'क्रांती दिवस' व 'जागतिक आदिवासी दिवस' उत्साहात साजरा अहवाल —२०१८

नवोदय शैक्षणिक संस्थेचे उत्तमराव पाटील महाविद्यालय,दिहवेल

आज दि. ०९/८/२०१८ वार गुरूवार रोजी महाविदयालयातील राष्ट्रीय सेवा योजना विभागाच्या वतीने 'कांतीदिवस' व 'जागतिक आदिवासी दिवस' साजरा करण्यात आला. या प्रसंगी कार्यक्रमाचे अध्यक्ष प्राचार्य डॉ. बी.डी.बोरसे यांच्या हस्ते आदिवासी जननायक व क्रांतीकारक यांच्या प्रतिमेचे पूजन करून उदघाटन करण्यात आले. प्रमूख पाहूणे म्हणून उपप्राचार्य प्रा. डॉ. सुरेश अहिरे उपस्थित होते. इतिहास विभागाचे प्राध्यापक डॉ. योगेश कोरडे यांनी आजच्या क्रांतीदिनानिमित्त स्वातन्त्र्य संग्रामातील क्रांतीकारकांचे योगदानाची महती स्पष्ट करून तरूणांनी स्वातंत्र्य दिलेल्या बलिदानाचे स्मरण करून हे स्वातंत्र्य आबादीत ठेवण्यासाठी आपण सर्वानी प्रयत्न करावे असे आवाहन केले. तर आदिवासी दिनानिमित्त आदिवासी दिवस साजरा करण्यामागची पार्श्वभूमी व आदिवासी समाजाच्या परंपरा विषयी प्रा. डॉ. एस.ए.पाटील यांनी मार्गदर्शन केले तसेच कार्यक्रमाचे सुत्रसंचालन व प्रास्ताविक रासेयो कार्यक्रम अधिकारी डॉ. सुनिल पाटील यांनी केले तर पाहूण्यांचा परीचय आणि आभार सहाय्यक. महिला कार्यकम अधिकारी प्रा. डॉ. वंदना पाटील यांनी मानले या प्रसंगी यवतीसभा अध्यक्षा प्रा.अरूणा नेरे, विदयार्थी विकास अधिकारी डॉ अशोक मराठे, माजी रासेयो कार्यक्रम अधिकारी डॉ सचिन नांद्रे, प्रा. डॉ. सुनिल देसले, डॉ. भालचंद्र मोरे, प्रा. ईर्शाद शेख व शिक्षकेतर कर्मचारी आणि राष्ट्रीय सेवा योजनेतील सर्व विदयार्थी उपस्थित होते.