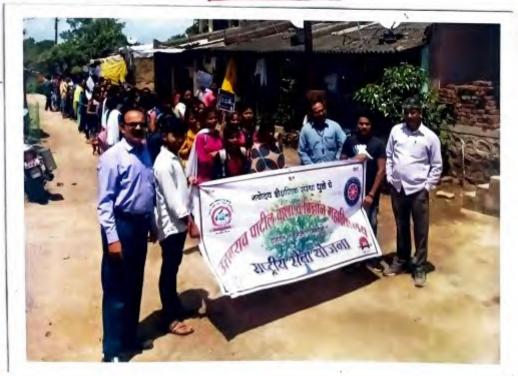

# त्राष्ट्रीय केला योजा राक्षक . 2018-19 कियाम बिलीर पार्मक्रक - ♦ 9 क्षांगर 2018 "जानिक क्षांक्रिकासी रिनेस व क्षांती रिनेस "

रा.से.यो.एककामार्फत बिटवेल व सडकपाडा येथे क्रांतीविन व जागतिक आविवासी

विद्यानिमित्त उत्तमश्व पादील महाविद्यालयातर्षे जनजागरण रॅलीचे आयोजन

# उत्तमराव पाटील कला व विज्ञान महाविदयालय,दिहवेल ता.साकी—जि.धुळे

रा.से.यो. 'क्रांती दिवस' व 'जागतिक आदिवासी दिवस' उत्साहात साजरा अहवाल —२०१८

नवोदय शैक्षणिक संस्थेचे उत्तमराव पाटील महाविद्यालय,दिहवेल

आज दि. ०९/८/२०१८ वार गुरूवार रोजी महाविदयालयातील राष्ट्रीय सेवा योजना विभागाच्या वतीने 'कांतीदिवस' व 'जागतिक आदिवासी दिवस' साजरा करण्यात आला. या प्रसंगी कार्यक्रमाचे अध्यक्ष प्राचार्य डॉ. बी.डी.बोरसे यांच्या हस्ते आदिवासी जननायक व क्रांतीकारक यांच्या प्रतिमेचे पूजन करून उदघाटन करण्यात आले. प्रमूख पाहूणे म्हणून उपप्राचार्य प्रा. डॉ. सुरेश अहिरे उपस्थित होते. इतिहास विभागाचे प्राध्यापक डॉ. योगेश कोरडे यांनी आजच्या क्रांतीदिनानिमित्त स्वातन्त्र्य संग्रामातील क्रांतीकारकांचे योगदानाची महती स्पष्ट करून तरूणांनी स्वातंत्र्य दिलेल्या बलिदानाचे स्मरण करून हे स्वातंत्र्य आबादीत ठेवण्यासाठी आपण सर्वानी प्रयत्न करावे असे आवाहन केले. तर आदिवासी दिनानिमित्त आदिवासी दिवस साजरा करण्यामागची पार्श्वभूमी व आदिवासी समाजाच्या परंपरा विषयी प्रा. डॉ. एस.ए.पाटील यांनी मार्गदर्शन केले तसेच कार्यक्रमाचे सुत्रसंचालन व प्रास्ताविक रासेयो कार्यक्रम अधिकारी डॉ. सुनिल पाटील यांनी केले तर पाहूण्यांचा परीचय आणि आभार सहाय्यक. महिला कार्यकम अधिकारी प्रा. डॉ. वंदना पाटील यांनी मानले या प्रसंगी यवतीसभा अध्यक्षा प्रा.अरूणा नेरे, विदयार्थी विकास अधिकारी डॉ अशोक मराठे, माजी रासेयो कार्यक्रम अधिकारी डॉ सचिन नांद्रे, प्रा. डॉ. सुनिल देसले, डॉ. भालचंद्र मोरे, प्रा. ईर्शाद शेख व शिक्षकेतर कर्मचारी आणि राष्ट्रीय सेवा योजनेतील सर्व विदयार्थी उपस्थित होते.