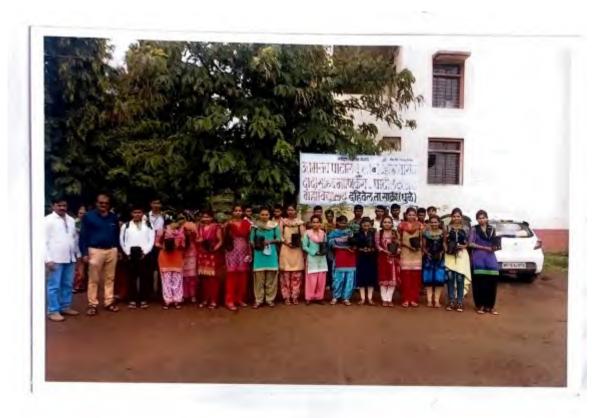

#### 3. International Adhivasi Day Celebration

| Name of the Event               | International Adhivasi Day Celebration |
|---------------------------------|----------------------------------------|
| Date of the Event               | 09/08/2018                             |
| Number of Teachers Participated | 05                                     |
| Number of Students Participated | 13                                     |
| Name of Co-Coordinators         | Dr.S.A. Patil                          |

#### Report of the Event :-

NSS unit of our college Celebrates the international Adhivasi Day. Dr. Y.J. Korde talk to our student on role of adhivasi freedom fighters and their role for the welfare of adhivasi society