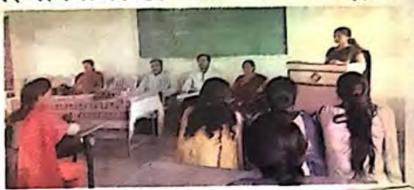

# विवेकानंदांचे वचन, पंचसूत्री आदर्शवत

डॉ. बोरसे : दहिवेल महाविद्यालयात युवक दिन साजरा

सकाळ वृत्तसेवा

धुळे, ता. १७ : स्वामी विवेकानंद यांनी सांगितलेले वचन आणि पंचसूत्रीचा युवकांनी आदर्श घ्यावा, त्यानुसार आचरण केल्यास जीवनोन्नती नक्की होईल, असे प्रतिपादन प्राचार्य डॉ. बी. डी. बोरसे यांनी दहिवेल (ता. साक्री) येथे केले.

दहिवेल येथील नवोदय शैक्षणिक संस्थेच्या उत्तमराव पाटील कला व विज्ञान महाविद्यालयात राष्ट्रीय सेवा योजनेतर्फे 'राष्ट्रीय युवक दिवस सावरा करण्यात

आला. त्यावेळी अध्यक्षस्थानावरून प्राचार्य बोरसे बोलत होते. प्रमुख मार्गदर्शक प्रा. मंगेश भामरे होते. प्रमुख पाहणे यांनी प्रथमतः स्वामी विवेकानंद आणि राष्ट्र माता जिजाऊ यांच्या प्रतिमेचे पूजन केले. 'सेवा योजनेच्या सेवकांनी राष्ट्र उभारणीत योगदान देताना महान पुरुषांच्या विचारांचे अनुकरण करावे असे असे प्राचार्य बोरसे म्हणाले.

प्रा. भामरे यांनी विवेकानंदांचे विचार व कार्ये स्पष्ट करून युवकांनी त्यांच्या विचारांचे अनुकरण केल्यास स्वविकास होईल तसेच राष्ट्र उभारणीत योगदान मोलाचे ठरेल, असे सांगितले, राष्ट्रमाता जिजाऊंच्या शिकवणुकीचे आचरण करावे, असे आवाहन केले. रासेयोचे कार्यक्रम अधिकारी प्रा. डॉ. सूनील पाटील यांनी प्रास्ताविक केले. महिला कार्यक्रम अधिकारी प्रा.वंदना पाटील यांनी सूत्रसंचालन केले. प्रा.जगदीश पाटील यांनी आभार मानले. प्रा. डॉ. सचिन नांद्रे, डॉ. अशोक मराठे, प्रा. रामदास कारंडे डॉ. सुनील संदानशिव, प्रा. टी. वाय. भामरे, प्रा. कैलास आखाडे, प्रा. साबळे व सर्व प्राध्यापक, शिक्षकेतर कर्मचारी, विद्यार्थी उपस्थित होते.