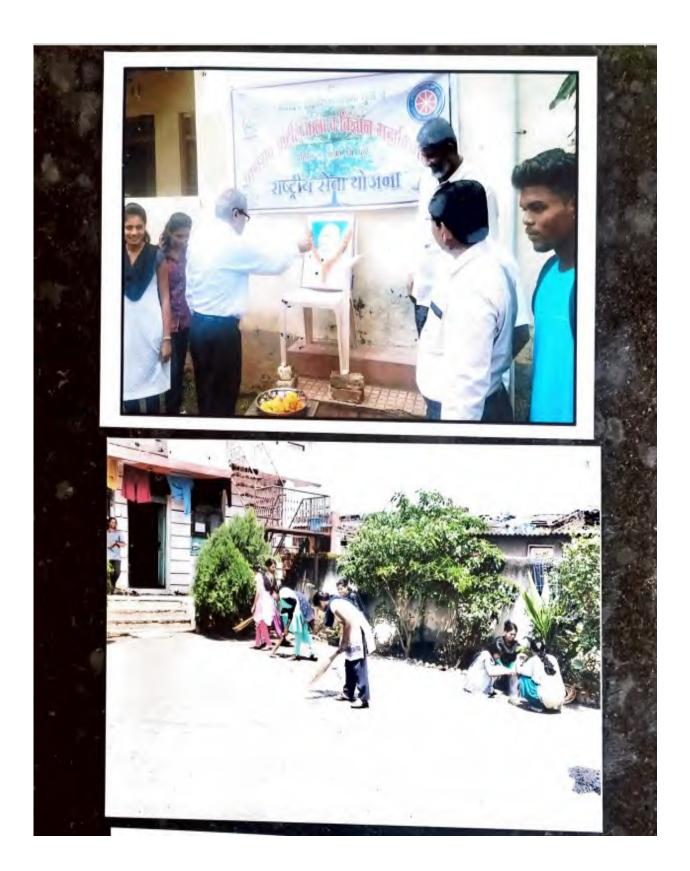

# स्वामी विवेकानंद्र. जिजाऊ जयंती

प्रतिनिधी । दहिवेल

स्<mark>वामी विवेकानंद आणि राजमाता जिजाक यांची जयंती १२ जानेवारी</mark> रोजी दहिवेलच्या उत्तमरांव पाटील कला व विज्ञान महाविद्यालयात साजरी करण्यात आली. विवेकानंद जयंतीनिमित्त राष्ट्रीय युवा दिवस पाळण्यात आला. प्रतिमापूजन आणि दीप प्रज्वलन करण्यात येऊन प्रमुख वक्त्यांनी युवक-युवर्तीना मार्गदर्शन केले. कार्यक्रमाच्या अध्यक्षस्थानी प्राचार्य डॉ. बी.डी. बोरसे तर प्रमुख पाहुणे म्हणून प्रा. मंगेश भामरे उपस्थित होते.

युवकांनी ह्या महान विभूतींच्या विचारांचे अनुकरण केले तर स्वत:सह राष्ट्राचाही विकास होण्यास आपला हातभार लागेल, असे विचार प्रा. मंगेश भामरे यांनी मांडले. तर प्राचार्य बोरसे म्हणाले की, राष्ट्रीय सेवा योजना स्वयंसेवकांनी राष्ट्र उभारणीत योगदान देताना महान पुरुषांच्या विचारांचे, कार्याचे अनुकरण करावे, प्रास्ताविक रासेयो कार्यक्रम अधिकारी प्रा. डॉ.सुनील पाटील यांनी केलें, तर सूत्रसंचलन प्रा. वंदना पाटील आणि आभार प्रदर्शन प्रा. जगदीश पाटील यांनी केले. यायेळी प्रा. डॉ. सचिन नांद्रे, डॉ. अशोक मराठे, प्रा. रामदास कारंडे, प्रा. सुनिल संदानशिव, प्रा. 🤋 टी. वाय. भामरे, प्रा. कैलास आखाडे, प्रा. साबळे यांच्यासह अन्य प्राध्यापक, विद्यार्थी, विद्यार्थीनी उपस्थित होते.

# विवेकानंदांचे वचन, पंचसूत्री आदर्शवत

डॉ. बोरसे : दहिवेल महाविद्यालयात युवक दिन साजरा

सकाळ वृत्तसेवा

धुळे, ता. १७ : स्वामी विवेकानंद यांनी सांगितलेले वचन आणि पंचसूत्रीचा युवकांनी आदर्श घ्यावा, त्यानुसार आचरण केल्यास जीवनोन्नती नक्की होईल, असे प्रतिपादन प्राचार्य डॉ. बी. डी. बोरसे यांनी दहिवेल (ता. साक्री) येथे केले.

दहिवेल येथील नवोदय शैक्षणिक संस्थेच्या उत्तमराव पाटील कला व विज्ञान महाविद्यालयात राष्ट्रीय सेवा योजनेतर्फे 'राष्ट्रीय युवक दिवस सावरा करण्यात

आला. त्यावेळी अध्यक्षस्थानावरून प्राचार्य बोरसे बोलत होते. प्रमुख मार्गदर्शक प्रा. मंगेश भामरे होते. प्रमुख पाहणे यांनी प्रथमतः स्वामी विवेकानंद आणि राष्ट्र माता जिजाऊ यांच्या प्रतिमेचे पूजन केले. 'सेवा योजनेच्या सेवकांनी राष्ट्र उभारणीत योगदान देताना महान पुरुषांच्या विचारांचे अनुकरण करावे असे असे प्राचार्य बोरसे म्हणाले.

प्रा. भामरे यांनी विवेकानंदांचे विचार व कार्ये स्पष्ट करून युवकांनी त्यांच्या विचारांचे अनुकरण केल्यास स्वविकास होईल तसेच राष्ट्र उभारणीत योगदान मोलाचे ठरेल, असे सांगितले, राष्ट्रमाता जिजाऊंच्या शिकवणुकीचे आचरण करावे, असे आवाहन केले. रासेयोचे कार्यक्रम अधिकारी प्रा. डॉ. सूनील पाटील यांनी प्रास्ताविक केले. महिला कार्यक्रम अधिकारी प्रा.वंदना पाटील यांनी सूत्रसंचालन केले. प्रा.जगदीश पाटील यांनी आभार मानले. प्रा. डॉ. सचिन नांद्रे, डॉ. अशोक मराठे, प्रा. रामदास कारंडे डॉ. सुनील संदानशिव, प्रा. टी. वाय. भामरे, प्रा. कैलास आखाडे, प्रा. साबळे व सर्व प्राध्यापक, शिक्षकेतर कर्मचारी, विद्यार्थी उपस्थित होते.