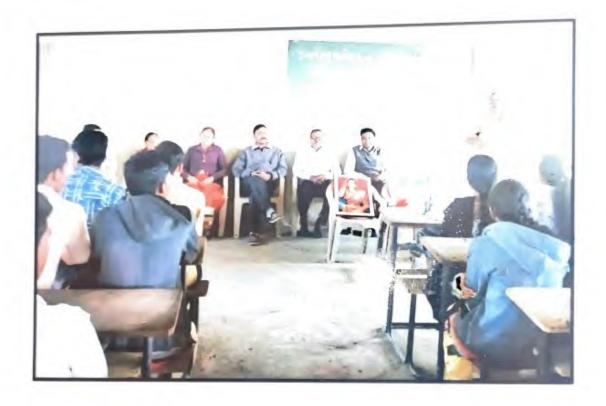

#### 2. Minority's Leader Day Celebration

| Name of the Event               | Minority leader day celebration |
|---------------------------------|---------------------------------|
| Date of the Event               | 01/08/2018                      |
| Number of Teachers Participated | 31                              |
| Number of Students Participated | 04                              |
| Name of Co-Coordinators         | Dr.S.A. Patil                   |

#### Report of the Event :-

NSS unit of our college Celebrates minority leader Shahir Annabhau Sathe Birth anniversary and Remember freedom fighter Lokmany Tilak. On this occasion NSS unit of our college organized different completion like Eassy writing competition, Vaktrutva Spardha..etc to aware their work for independent india. Also arranged the talks of professor Dr. S.G.Gavali, Prof. S.N. Sandhanshiv. For the student and peoples.

# दिहवेल महाविदयालयात लोकमान्य टिळक पुण्यतिथी व शाहीर अण्णाभाउ साठे जयंती साजरा

दहिवेल,

नवोदय शैक्षणिक संस्था, धुळेचे, उत्तमराव पाटील कला व विज्ञान महाविदयालय, दिहवेल ना. साकी जि. धुळे येथे राष्ट्रीय सेवा योजना विभागातर्फे दिनांक ०१/८/२०१८ रोजी लोकमान्य टिळक पुण्यतिथी व शाहीर अण्णाभाउ साठे जयंती साजरा करण्यात आली. या निमित्त लोकमान्य टिळकांच्या स्वातन्य संग्रमातील योगदान या विषयावर वक्तृत्व स्पर्धा घेण्यात आली तसेच शाहीर अण्णाभाउ साठे जयंती निमित्त निबंध स्पर्धेचे आयोजन करण्यात आले. या कार्यकमाचे उदघाटन कार्यक्रमाचे अध्यक्ष महाविदयालयाचे प्राचार्य डॉ. बी.डी.बोरसे व प्रमुख अतिथी प्रा. डॉ.सुरेश अहिरे यांच्या हस्ते महापुरूषांच्या प्रतिमेचे पूजन करून झाले. मा.प्राचार्यांनी इतिहास काळातील प्रतिकुल परिस्थीतीत समाजसुधारकांनी व स्वातन्त्र्य सेनांनी यांनी दिलेलया योगदानाचा उजाळा करून त्यांनी सांगितलेल्या मार्गावर वाटचाल करून आपण ही देशसेवा करू शकतो याबाबतीत विदयार्थ्यांचे प्रबोधन केले. प्रमुख पाहूणे डॉ. सूरेश अहिरे यांनी विदयार्थ्यांना नेहमी यशाचा ध्यास घेवून समाजकार्य करत रहा असे आवाहन केले. कार्यक्रमाचे सूत्रसंचालन व प्रास्ताविक राष्ट्रीय सेवा योजना कार्यक्रम अधिकारी प्रा. डॉ. सुनिल पाटील यांनी केले. तर स्पर्धेचे संयोजन प्रा. अविनाश पाटील ,प्रा.गणेश बच्छाव यांनी केले. वक्तृत्व स्पर्धेचे परिक्षकांनी प्रा. आय. यु रोख व प्रा. कैलास आखाडे यांनी काम पाहिले. कार्यक्रमाचे आभार सहा. कार्यक्रम अधिकारी प्रा. जे.यु.पाटील यांनी मानले. तसेच निबंध स्पर्धेचे जबाबदारी सहा.महिला कार्यक्रम अधिकारी डॉ. वंदना यांनी सांभाळली. या कार्यक्रमासाठी डॉ. सचिन नांद्रे, डॉ. एच.एन.बिरारीस, डॉ.एस.बी.देसले. डॉ.वाय.जे.कोरडे, प्रा.श्रीमती ए.व्ही.नेरे, तसेच कनिष्ठ महाविदयालयातील सर्व प्राध्यापक व शिक्षकेतर कर्मचारी व राष्ट्रीय सेवा योजनेचे सर्व विदयार्थी उपस्थित होते