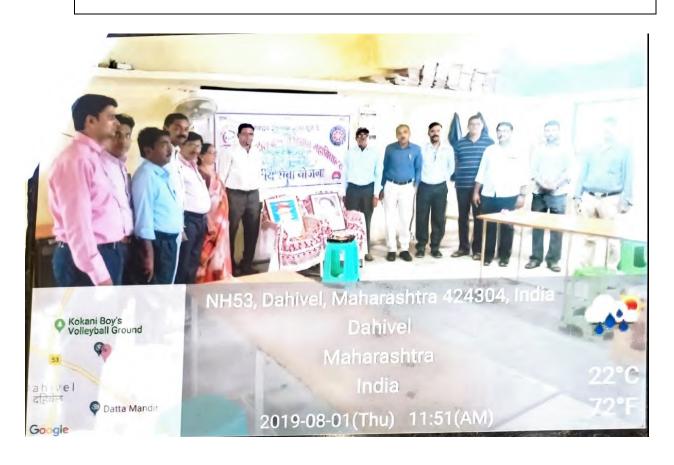

#### 2. Minority's Leader Day Celebration

| Name of the Event               | Minority leader day celebration |
|---------------------------------|---------------------------------|
| Date of the Event               | 01/08/2018                      |
| Number of Teachers Participated | 31                              |
| Number of Students Participated | 04                              |
| Name of Co-Coordinators         | Dr.S.A. Patil                   |

#### Report of the Event :-

NSS unit of our college Celebrates minority leader Shahir Annabhau Sathe Birth anniversary and Remember freedom fighter Lokmany Tilak. On this occasion NSS unit of our college organized different completion like Eassy writing competition, Vaktrutva Spardha..etc to aware their work for independent india. Also arranged the talks of professor Dr. S.G.Gavali, Prof. S.N. Sandhanshiv. For the student and peoples.

# दिहवेल महाविदयालयात लोकमान्य टिळक पुण्यतिथी व शाहीर अण्णाभाउ साठे जयंती साजरा

दहिवेल,

नवोदय शैक्षणिक संस्था, धुळेचे, उत्तमराव पाटील कला व विज्ञान महाविदयालय, दिहवेल ना. साकी जि. धुळे येथे राष्ट्रीय सेवा योजना विभागातर्फे दिनांक ०१/८/२०१८ रोजी लोकमान्य टिळक पुण्यतिथी व शाहीर अण्णाभाउ साठे जयंती साजरा करण्यात आली. या निमित्त लोकमान्य टिळकांच्या स्वातन्य संग्रमातील योगदान या विषयावर वक्तृत्व स्पर्धा घेण्यात आली तसेच शाहीर अण्णाभाउ साठे जयंती निमित्त निबंध स्पर्धेचे आयोजन करण्यात आले. या कार्यकमाचे उदघाटन कार्यक्रमाचे अध्यक्ष महाविदयालयाचे प्राचार्य डॉ. बी.डी.बोरसे व प्रमुख अतिथी प्रा. डॉ.सुरेश अहिरे यांच्या हस्ते महापुरूषांच्या प्रतिमेचे पूजन करून झाले. मा.प्राचार्यांनी इतिहास काळातील प्रतिकुल परिस्थीतीत समाजसुधारकांनी व स्वातन्त्र्य सेनांनी यांनी दिलेलया योगदानाचा उजाळा करून त्यांनी सांगितलेल्या मार्गावर वाटचाल करून आपण ही देशसेवा करू शकतो याबाबतीत विदयार्थ्यांचे प्रबोधन केले. प्रमुख पाहूणे डॉ. सूरेश अहिरे यांनी विदयार्थ्यांना नेहमी यशाचा ध्यास घेवून समाजकार्य करत रहा असे आवाहन केले. कार्यक्रमाचे सूत्रसंचालन व प्रास्ताविक राष्ट्रीय सेवा योजना कार्यक्रम अधिकारी प्रा. डॉ. सुनिल पाटील यांनी केले. तर स्पर्धेचे संयोजन प्रा. अविनाश पाटील ,प्रा.गणेश बच्छाव यांनी केले. वक्तृत्व स्पर्धेचे परिक्षकांनी प्रा. आय. यु रोख व प्रा. कैलास आखाडे यांनी काम पाहिले. कार्यक्रमाचे आभार सहा. कार्यक्रम अधिकारी प्रा. जे.यु.पाटील यांनी मानले. तसेच निबंध स्पर्धेचे जबाबदारी सहा.महिला कार्यक्रम अधिकारी डॉ. वंदना यांनी सांभाळली. या कार्यक्रमासाठी डॉ. सचिन नांद्रे, डॉ. एच.एन.बिरारीस, डॉ.एस.बी.देसले. डॉ.वाय.जे.कोरडे, प्रा.श्रीमती ए.व्ही.नेरे, तसेच कनिष्ठ महाविदयालयातील सर्व प्राध्यापक व शिक्षकेतर कर्मचारी व राष्ट्रीय सेवा योजनेचे सर्व विदयार्थी उपस्थित होते