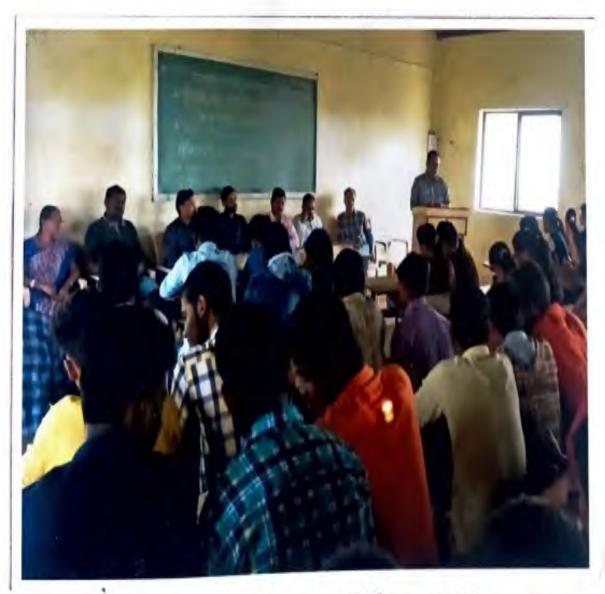

#### **Report of the Event :**

NSS unit of our college celebrate World Youth Day Celebration, on this occasion Mr. Mangesh V. Bhamre gave a talk on Rajmata Jijabai and Swami Vivekanand. He highlights the work of Rajmata and Vivekanand for the youths.

# स्वामी विवेकानंद्र. जिजाऊ जयंती

प्रतिनिधी । दहिवेल

स्<mark>वामी विवेकानंद आणि राजमाता जिजाक यांची जयंती १२ जानेवारी</mark> रोजी दहिवेलच्या उत्तमरांव पाटील कला व विज्ञान महाविद्यालयात साजरी करण्यात आली. विवेकानंद जयंतीनिमित्त राष्ट्रीय युवा दिवस पाळण्यात आला. प्रतिमापूजन आणि दीप प्रज्वलन करण्यात येऊन प्रमुख वक्त्यांनी युवक-युवर्तीना मार्गदर्शन केले. कार्यक्रमाच्या अध्यक्षस्थानी प्राचार्य डॉ. बी.डी. बोरसे तर प्रमुख पाहुणे म्हणून प्रा. मंगेश भामरे उपस्थित होते.

युवकांनी ह्या महान विभूतींच्या विचारांचे अनुकरण केले तर स्वत:सह राष्ट्राचाही विकास होण्यास आपला हातभार लागेल, असे विचार प्रा. मंगेश भामरे यांनी मांडले. तर प्राचार्य बोरसे म्हणाले की, राष्ट्रीय सेवा योजना स्वयंसेवकांनी राष्ट्र उभारणीत योगदान देताना महान पुरुषांच्या विचारांचे, कार्याचे अनुकरण करावे, प्रास्ताविक रासेयो कार्यक्रम अधिकारी प्रा. डॉ.सुनील पाटील यांनी केलें, तर सूत्रसंचलन प्रा. वंदना पाटील आणि आभार प्रदर्शन प्रा. जगदीश पाटील यांनी केले. यायेळी प्रा. डॉ. सचिन नांद्रे, डॉ. अशोक मराठे, प्रा. रामदास कारंडे, प्रा. सुनिल संदानशिव, प्रा. 🤋 टी. वाय. भामरे, प्रा. कैलास आखाडे, प्रा. साबळे यांच्यासह अन्य प्राध्यापक, विद्यार्थी, विद्यार्थीनी उपस्थित होते.