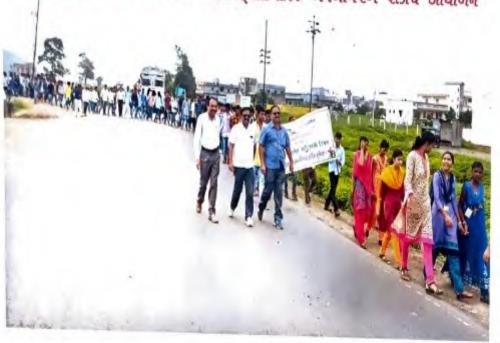

# त्राष्ट्रीय केला योजा राक्षक . 2018-19 कियाम बिलीर पार्मक्रक - ♦ 9 क्षांगर 2018 "जानिक क्षांक्रिकासी रिनेस व क्षांती रिनेस "

रा.से.यो.एककामार्फत बिटवेल व सडकपाडा येथे क्रांतीविन व जागतिक आविवासी

विद्यानिमित्त उत्तमश्व पादील महाविद्यालयातर्षे जनजागरण रॅलीचे आयोजन

# उत्तमराव पाटील कला व विज्ञान महाविदयालय,दिहवेल ता.साकी—जि.धुळे

रा.से.यो. 'क्रांती दिवस' व 'जागतिक आदिवासी दिवस' उत्साहात साजरा अहवाल —२०१८

नवोदय शैक्षणिक संस्थेचे उत्तमराव पाटील महाविद्यालय,दिहवेल

आज दि. ०९/८/२०१८ वार गुरूवार रोजी महाविदयालयातील राष्ट्रीय सेवा योजना विभागाच्या वतीने 'कांतीदिवस' व 'जागतिक आदिवासी दिवस' साजरा करण्यात आला. या प्रसंगी कार्यक्रमाचे अध्यक्ष प्राचार्य डॉ. बी.डी.बोरसे यांच्या हस्ते आदिवासी जननायक व क्रांतीकारक यांच्या प्रतिमेचे पूजन करून उदघाटन करण्यात आले. प्रमूख पाहूणे म्हणून उपप्राचार्य प्रा. डॉ. सुरेश अहिरे उपस्थित होते. इतिहास विभागाचे प्राध्यापक डॉ. योगेश कोरडे यांनी आजच्या क्रांतीदिनानिमित्त स्वातन्त्र्य संग्रामातील क्रांतीकारकांचे योगदानाची महती स्पष्ट करून तरूणांनी स्वातंत्र्य दिलेल्या बलिदानाचे स्मरण करून हे स्वातंत्र्य आबादीत ठेवण्यासाठी आपण सर्वानी प्रयत्न करावे असे आवाहन केले. तर आदिवासी दिनानिमित्त आदिवासी दिवस साजरा करण्यामागची पार्श्वभूमी व आदिवासी समाजाच्या परंपरा विषयी प्रा. डॉ. एस.ए.पाटील यांनी मार्गदर्शन केले तसेच कार्यक्रमाचे सुत्रसंचालन व प्रास्ताविक रासेयो कार्यक्रम अधिकारी डॉ. सुनिल पाटील यांनी केले तर पाहूण्यांचा परीचय आणि आभार सहाय्यक. महिला कार्यकम अधिकारी प्रा. डॉ. वंदना पाटील यांनी मानले या प्रसंगी यवतीसभा अध्यक्षा प्रा.अरूणा नेरे, विदयार्थी विकास अधिकारी डॉ अशोक मराठे, माजी रासेयो कार्यक्रम अधिकारी डॉ सचिन नांद्रे, प्रा. डॉ. सुनिल देसले, डॉ. भालचंद्र मोरे, प्रा. ईर्शाद शेख व शिक्षकेतर कर्मचारी आणि राष्ट्रीय सेवा योजनेतील सर्व विदयार्थी उपस्थित होते.