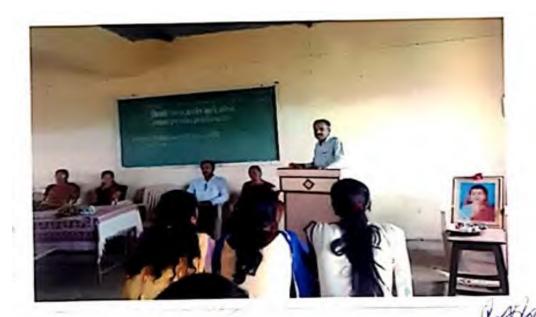

#### **Report of the Event :**

NSS unit of our college celebrate World Youth Day Celebration, on this occasion Mr. Mangesh V. Bhamre gave a talk on Rajmata Jijabai and Swami Vivekanand. He highlights the work of Rajmata and Vivekanand for the youths.

# स्वामी विवेकानंद्र. जिजाऊ जयंती

प्रतिनिधी । दहिवेल

स्<mark>वामी विवेकानंद आणि राजमाता जिजाक यांची जयंती १२ जानेवारी</mark> रोजी दहिवेलच्या उत्तमरांव पाटील कला व विज्ञान महाविद्यालयात साजरी करण्यात आली. विवेकानंद जयंतीनिमित्त राष्ट्रीय युवा दिवस पाळण्यात आला. प्रतिमापूजन आणि दीप प्रज्वलन करण्यात येऊन प्रमुख वक्त्यांनी युवक-युवर्तीना मार्गदर्शन केले. कार्यक्रमाच्या अध्यक्षस्थानी प्राचार्य डॉ. बी.डी. बोरसे तर प्रमुख पाहुणे म्हणून प्रा. मंगेश भामरे उपस्थित होते.

युवकांनी ह्या महान विभूतींच्या विचारांचे अनुकरण केले तर स्वत:सह राष्ट्राचाही विकास होण्यास आपला हातभार लागेल, असे विचार प्रा. मंगेश भामरे यांनी मांडले. तर प्राचार्य बोरसे म्हणाले की, राष्ट्रीय सेवा योजना स्वयंसेवकांनी राष्ट्र उभारणीत योगदान देताना महान पुरुषांच्या विचारांचे, कार्याचे अनुकरण करावे, प्रास्ताविक रासेयो कार्यक्रम अधिकारी प्रा. डॉ.सुनील पाटील यांनी केलें, तर सूत्रसंचलन प्रा. वंदना पाटील आणि आभार प्रदर्शन प्रा. जगदीश पाटील यांनी केले. यायेळी प्रा. डॉ. सचिन नांद्रे, डॉ. अशोक मराठे, प्रा. रामदास कारंडे, प्रा. सुनिल संदानशिव, प्रा. 🤋 टी. वाय. भामरे, प्रा. कैलास आखाडे, प्रा. साबळे यांच्यासह अन्य प्राध्यापक, विद्यार्थी, विद्यार्थीनी उपस्थित होते.