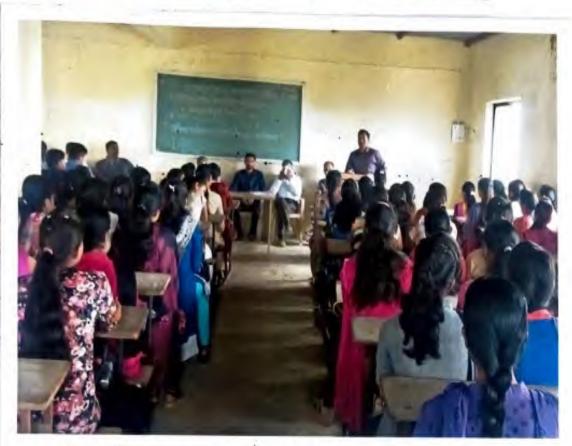

#### Report of the Event :-

NSS unit of our college Celebrates minority leader Shahir Annabhau Sathe Birth anniversary and Remember freedom fighter Lokmany Tilak. On this occasion NSS unit of our college organized different completion like Eassy writing competition, Vaktrutva Spardha..etc to aware their work for independent india. Also arranged the talks of professor Dr. S.G.Gavali, Prof. S.N. Sandhanshiv. For the student and peoples.

# दिहवेल महाविदयालयात लोकमान्य टिळक पुण्यतिथी व शाहीर अण्णाभाउ साठे जयंती साजरा

दहिवेल,

नवोदय शैक्षणिक संस्था, धुळेचे, उत्तमराव पाटील कला व विज्ञान महाविदयालय, दिहवेल ना. साकी जि. धुळे येथे राष्ट्रीय सेवा योजना विभागातर्फे दिनांक ०१/८/२०१८ रोजी लोकमान्य टिळक पुण्यतिथी व शाहीर अण्णाभाउ साठे जयंती साजरा करण्यात आली. या निमित्त लोकमान्य टिळकांच्या स्वातन्य संग्रमातील योगदान या विषयावर वक्तृत्व स्पर्धा घेण्यात आली तसेच शाहीर अण्णाभाउ साठे जयंती निमित्त निबंध स्पर्धेचे आयोजन करण्यात आले. या कार्यकमाचे उदघाटन कार्यक्रमाचे अध्यक्ष महाविदयालयाचे प्राचार्य डॉ. बी.डी.बोरसे व प्रमुख अतिथी प्रा. डॉ.सुरेश अहिरे यांच्या हस्ते महापुरूषांच्या प्रतिमेचे पूजन करून झाले. मा.प्राचार्यांनी इतिहास काळातील प्रतिकुल परिस्थीतीत समाजसुधारकांनी व स्वातन्त्र्य सेनांनी यांनी दिलेलया योगदानाचा उजाळा करून त्यांनी सांगितलेल्या मार्गावर वाटचाल करून आपण ही देशसेवा करू शकतो याबाबतीत विदयार्थ्यांचे प्रबोधन केले. प्रमुख पाहूणे डॉ. सूरेश अहिरे यांनी विदयार्थ्यांना नेहमी यशाचा ध्यास घेवून समाजकार्य करत रहा असे आवाहन केले. कार्यक्रमाचे सूत्रसंचालन व प्रास्ताविक राष्ट्रीय सेवा योजना कार्यक्रम अधिकारी प्रा. डॉ. सुनिल पाटील यांनी केले. तर स्पर्धेचे संयोजन प्रा. अविनाश पाटील ,प्रा.गणेश बच्छाव यांनी केले. वक्तृत्व स्पर्धेचे परिक्षकांनी प्रा. आय. यु रोख व प्रा. कैलास आखाडे यांनी काम पाहिले. कार्यक्रमाचे आभार सहा. कार्यक्रम अधिकारी प्रा. जे.यु.पाटील यांनी मानले. तसेच निबंध स्पर्धेचे जबाबदारी सहा.महिला कार्यक्रम अधिकारी डॉ. वंदना यांनी सांभाळली. या कार्यक्रमासाठी डॉ. सचिन नांद्रे, डॉ. एच.एन.बिरारीस, डॉ.एस.बी.देसले. डॉ.वाय.जे.कोरडे, प्रा.श्रीमती ए.व्ही.नेरे, तसेच कनिष्ठ महाविदयालयातील सर्व प्राध्यापक व शिक्षकेतर कर्मचारी व राष्ट्रीय सेवा योजनेचे सर्व विदयार्थी उपस्थित होते