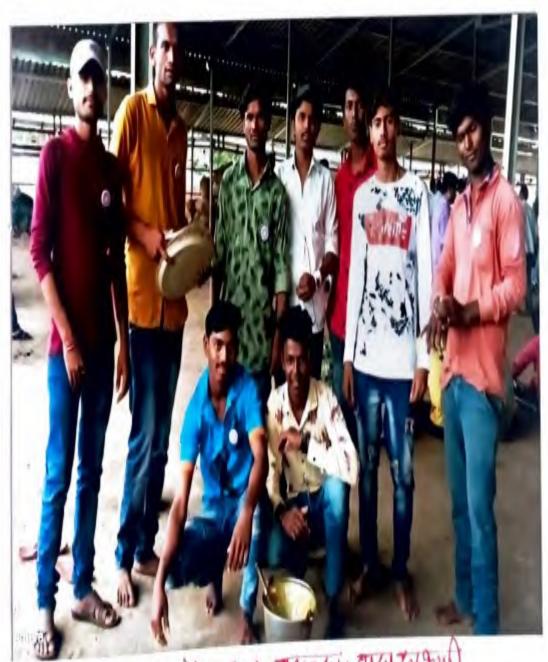

#### Report of the Event :-

NSS unit of our college Celebrates minority leader Shahir Annabhau Sathe Birth anniversary and Remember freedom fighter Lokmany Tilak. On this occasion NSS unit of our college organized different completion like Eassy writing competition, Vaktrutva Spardha..etc to aware their work for independent india. Also arranged the talks of professor Dr. S.G.Gavali, Prof. S.N. Sandhanshiv. For the student and peoples.

# दिहवेल महाविदयालयात लोकमान्य टिळक पुण्यतिथी व शाहीर अण्णाभाउ साठे जयंती साजरा

दहिवेल,

नवोदय शैक्षणिक संस्था, धुळेचे, उत्तमराव पाटील कला व विज्ञान महाविदयालय, दिहवेल ना. साकी जि. धुळे येथे राष्ट्रीय सेवा योजना विभागातर्फे दिनांक ०१/८/२०१८ रोजी लोकमान्य टिळक पुण्यतिथी व शाहीर अण्णाभाउ साठे जयंती साजरा करण्यात आली. या निमित्त लोकमान्य टिळकांच्या स्वातन्य संग्रमातील योगदान या विषयावर वक्तृत्व स्पर्धा घेण्यात आली तसेच शाहीर अण्णाभाउ साठे जयंती निमित्त निबंध स्पर्धेचे आयोजन करण्यात आले. या कार्यकमाचे उदघाटन कार्यक्रमाचे अध्यक्ष महाविदयालयाचे प्राचार्य डॉ. बी.डी.बोरसे व प्रमुख अतिथी प्रा. डॉ.सुरेश अहिरे यांच्या हस्ते महापुरूषांच्या प्रतिमेचे पूजन करून झाले. मा.प्राचार्यांनी इतिहास काळातील प्रतिकुल परिस्थीतीत समाजसुधारकांनी व स्वातन्त्र्य सेनांनी यांनी दिलेलया योगदानाचा उजाळा करून त्यांनी सांगितलेल्या मार्गावर वाटचाल करून आपण ही देशसेवा करू शकतो याबाबतीत विदयार्थ्यांचे प्रबोधन केले. प्रमुख पाहूणे डॉ. सूरेश अहिरे यांनी विदयार्थ्यांना नेहमी यशाचा ध्यास घेवून समाजकार्य करत रहा असे आवाहन केले. कार्यक्रमाचे सूत्रसंचालन व प्रास्ताविक राष्ट्रीय सेवा योजना कार्यक्रम अधिकारी प्रा. डॉ. सुनिल पाटील यांनी केले. तर स्पर्धेचे संयोजन प्रा. अविनाश पाटील ,प्रा.गणेश बच्छाव यांनी केले. वक्तृत्व स्पर्धेचे परिक्षकांनी प्रा. आय. यु रोख व प्रा. कैलास आखाडे यांनी काम पाहिले. कार्यक्रमाचे आभार सहा. कार्यक्रम अधिकारी प्रा. जे.यु.पाटील यांनी मानले. तसेच निबंध स्पर्धेचे जबाबदारी सहा.महिला कार्यक्रम अधिकारी डॉ. वंदना यांनी सांभाळली. या कार्यक्रमासाठी डॉ. सचिन नांद्रे, डॉ. एच.एन.बिरारीस, डॉ.एस.बी.देसले. डॉ.वाय.जे.कोरडे, प्रा.श्रीमती ए.व्ही.नेरे, तसेच कनिष्ठ महाविदयालयातील सर्व प्राध्यापक व शिक्षकेतर कर्मचारी व राष्ट्रीय सेवा योजनेचे सर्व विदयार्थी उपस्थित होते