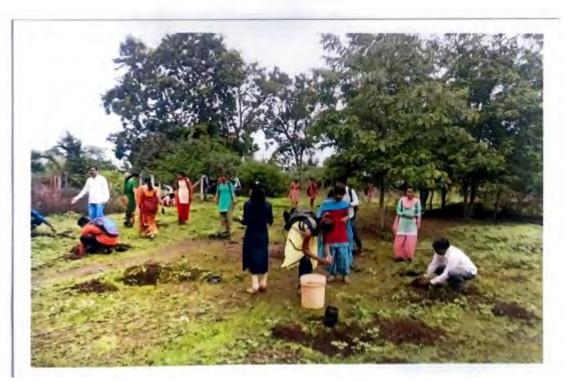

# उत्तमराव पाटील कला व विज्ञान महाविदयालय,दिहवेल ता.साकी—जि.धुळे

रा.से.यो. 'क्रांती दिवस' व 'जागतिक आदिवासी दिवस' उत्साहात साजरा अहवाल —२०१८

नवोदय शैक्षणिक संस्थेचे उत्तमराव पाटील महाविद्यालय,दिहवेल

आज दि. ०९/८/२०१८ वार गुरूवार रोजी महाविदयालयातील राष्ट्रीय सेवा योजना विभागाच्या वतीने 'कांतीदिवस' व 'जागतिक आदिवासी दिवस' साजरा करण्यात आला. या प्रसंगी कार्यक्रमाचे अध्यक्ष प्राचार्य डॉ. बी.डी.बोरसे यांच्या हस्ते आदिवासी जननायक व क्रांतीकारक यांच्या प्रतिमेचे पूजन करून उदघाटन करण्यात आले. प्रमूख पाहूणे म्हणून उपप्राचार्य प्रा. डॉ. सुरेश अहिरे उपस्थित होते. इतिहास विभागाचे प्राध्यापक डॉ. योगेश कोरडे यांनी आजच्या क्रांतीदिनानिमित्त स्वातन्त्र्य संग्रामातील क्रांतीकारकांचे योगदानाची महती स्पष्ट करून तरूणांनी स्वातंत्र्य दिलेल्या बलिदानाचे स्मरण करून हे स्वातंत्र्य आबादीत ठेवण्यासाठी आपण सर्वानी प्रयत्न करावे असे आवाहन केले. तर आदिवासी दिनानिमित्त आदिवासी दिवस साजरा करण्यामागची पार्श्वभूमी व आदिवासी समाजाच्या परंपरा विषयी प्रा. डॉ. एस.ए.पाटील यांनी मार्गदर्शन केले तसेच कार्यक्रमाचे सुत्रसंचालन व प्रास्ताविक रासेयो कार्यक्रम अधिकारी डॉ. सुनिल पाटील यांनी केले तर पाहूण्यांचा परीचय आणि आभार सहाय्यक. महिला कार्यकम अधिकारी प्रा. डॉ. वंदना पाटील यांनी मानले या प्रसंगी यवतीसभा अध्यक्षा प्रा.अरूणा नेरे, विदयार्थी विकास अधिकारी डॉ अशोक मराठे, माजी रासेयो कार्यक्रम अधिकारी डॉ सचिन नांद्रे, प्रा. डॉ. सुनिल देसले, डॉ. भालचंद्र मोरे, प्रा. ईर्शाद शेख व शिक्षकेतर कर्मचारी आणि राष्ट्रीय सेवा योजनेतील सर्व विदयार्थी उपस्थित होते.