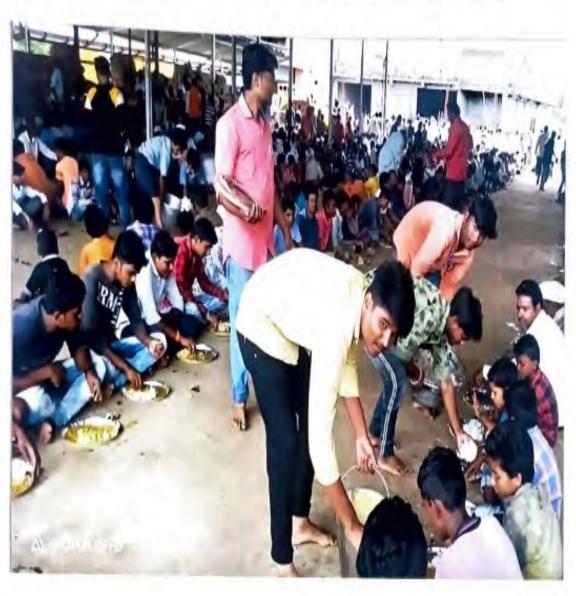

# उत्तमराव पाटील कला व विज्ञान महाविदयालय,दिहवेल ता.साकी—जि.धुळे

रा.से.यो. 'क्रांती दिवस' व 'जागतिक आदिवासी दिवस' उत्साहात साजरा अहवाल —२०१८

नवोदय शैक्षणिक संस्थेचे उत्तमराव पाटील महाविद्यालय,दिहवेल

आज दि. ०९/८/२०१८ वार गुरूवार रोजी महाविदयालयातील राष्ट्रीय सेवा योजना विभागाच्या वतीने 'कांतीदिवस' व 'जागतिक आदिवासी दिवस' साजरा करण्यात आला. या प्रसंगी कार्यक्रमाचे अध्यक्ष प्राचार्य डॉ. बी.डी.बोरसे यांच्या हस्ते आदिवासी जननायक व क्रांतीकारक यांच्या प्रतिमेचे पूजन करून उदघाटन करण्यात आले. प्रमूख पाहूणे म्हणून उपप्राचार्य प्रा. डॉ. सुरेश अहिरे उपस्थित होते. इतिहास विभागाचे प्राध्यापक डॉ. योगेश कोरडे यांनी आजच्या क्रांतीदिनानिमित्त स्वातन्त्र्य संग्रामातील क्रांतीकारकांचे योगदानाची महती स्पष्ट करून तरूणांनी स्वातंत्र्य दिलेल्या बलिदानाचे स्मरण करून हे स्वातंत्र्य आबादीत ठेवण्यासाठी आपण सर्वानी प्रयत्न करावे असे आवाहन केले. तर आदिवासी दिनानिमित्त आदिवासी दिवस साजरा करण्यामागची पार्श्वभूमी व आदिवासी समाजाच्या परंपरा विषयी प्रा. डॉ. एस.ए.पाटील यांनी मार्गदर्शन केले तसेच कार्यक्रमाचे सुत्रसंचालन व प्रास्ताविक रासेयो कार्यक्रम अधिकारी डॉ. सुनिल पाटील यांनी केले तर पाहूण्यांचा परीचय आणि आभार सहाय्यक. महिला कार्यकम अधिकारी प्रा. डॉ. वंदना पाटील यांनी मानले या प्रसंगी यवतीसभा अध्यक्षा प्रा.अरूणा नेरे, विदयार्थी विकास अधिकारी डॉ अशोक मराठे, माजी रासेयो कार्यक्रम अधिकारी डॉ सचिन नांद्रे, प्रा. डॉ. सुनिल देसले, डॉ. भालचंद्र मोरे, प्रा. ईर्शाद शेख व शिक्षकेतर कर्मचारी आणि राष्ट्रीय सेवा योजनेतील सर्व विदयार्थी उपस्थित होते.

# त्राष्ट्रीय केला योजा राक्षक . 2018-19 कियाम बिलीर पार्मक्रक - ♦ 9 क्षांगर 2018 "जानिक क्षांक्रिकासी रिनेस व क्षांती रिनेस "

रा.से.यो.एककामार्फत बिटवेल व सडकपाडा येथे क्रांतीविन व जागतिक आविवासी

विद्यानिमित्त उत्तमश्व पादील महाविद्यालयातर्षे जनजागरण रॅलीचे आयोजन