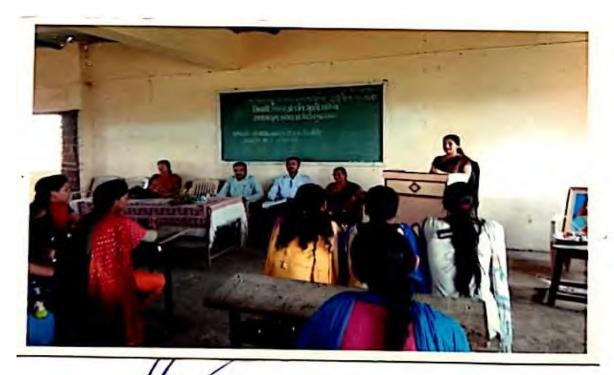

# विवेकानंदांचे वचन, पंचसूत्री आदर्शवत

डॉ. बोरसे : दहिवेल महाविद्यालयात युवक दिन साजरा

सकाळ वृत्तसेवा

धुळे, ता. १७ : स्वामी विवेकानंद यांनी सांगितलेले वचन आणि पंचसूत्रीचा युवकांनी आदर्श घ्यावा, त्यानुसार आचरण केल्यास जीवनोन्नती नक्की होईल, असे प्रतिपादन प्राचार्य डॉ. बी. डी. बोरसे यांनी दहिवेल (ता. साक्री) येथे केले.

दहिवेल येथील नवोदय शैक्षणिक संस्थेच्या उत्तमराव पाटील कला व विज्ञान महाविद्यालयात राष्ट्रीय सेवा योजनेतर्फे 'राष्ट्रीय युवक दिवस सावरा करण्यात

आला. त्यावेळी अध्यक्षस्थानावरून प्राचार्य बोरसे बोलत होते. प्रमुख मार्गदर्शक प्रा. मंगेश भामरे होते. प्रमुख पाहणे यांनी प्रथमतः स्वामी विवेकानंद आणि राष्ट्र माता जिजाऊ यांच्या प्रतिमेचे पूजन केले. 'सेवा योजनेच्या सेवकांनी राष्ट्र उभारणीत योगदान देताना महान पुरुषांच्या विचारांचे अनुकरण करावे असे असे प्राचार्य बोरसे म्हणाले.

प्रा. भामरे यांनी विवेकानंदांचे विचार व कार्ये स्पष्ट करून युवकांनी त्यांच्या विचारांचे अनुकरण केल्यास स्वविकास होईल तसेच राष्ट्र उभारणीत योगदान मोलाचे ठरेल, असे सांगितले, राष्ट्रमाता जिजाऊंच्या शिकवणुकीचे आचरण करावे, असे आवाहन केले. रासेयोचे कार्यक्रम अधिकारी प्रा. डॉ. सूनील पाटील यांनी प्रास्ताविक केले. महिला कार्यक्रम अधिकारी प्रा.वंदना पाटील यांनी सूत्रसंचालन केले. प्रा.जगदीश पाटील यांनी आभार मानले. प्रा. डॉ. सचिन नांद्रे, डॉ. अशोक मराठे, प्रा. रामदास कारंडे डॉ. सुनील संदानशिव, प्रा. टी. वाय. भामरे, प्रा. कैलास आखाडे, प्रा. साबळे व सर्व प्राध्यापक, शिक्षकेतर कर्मचारी, विद्यार्थी उपस्थित होते.