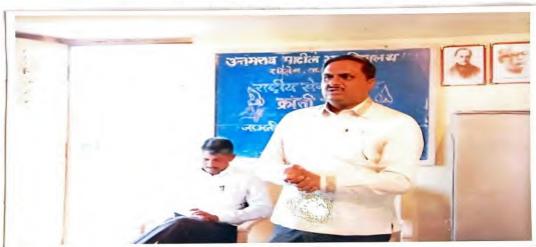

# स्वामी विवेकानंद्र. जिजाऊ जयंती

प्रतिनिधी । दहिवेल

स्<mark>वामी विवेकानंद आणि राजमाता जिजाक यांची जयंती १२ जानेवारी</mark> रोजी दहिवेलच्या उत्तमरांव पाटील कला व विज्ञान महाविद्यालयात साजरी करण्यात आली. विवेकानंद जयंतीनिमित्त राष्ट्रीय युवा दिवस पाळण्यात आला. प्रतिमापूजन आणि दीप प्रज्वलन करण्यात येऊन प्रमुख वक्त्यांनी युवक-युवर्तीना मार्गदर्शन केले. कार्यक्रमाच्या अध्यक्षस्थानी प्राचार्य डॉ. बी.डी. बोरसे तर प्रमुख पाहुणे म्हणून प्रा. मंगेश भामरे उपस्थित होते.

युवकांनी ह्या महान विभूतींच्या विचारांचे अनुकरण केले तर स्वत:सह राष्ट्राचाही विकास होण्यास आपला हातभार लागेल, असे विचार प्रा. मंगेश भामरे यांनी मांडले. तर प्राचार्य बोरसे म्हणाले की, राष्ट्रीय सेवा योजना स्वयंसेवकांनी राष्ट्र उभारणीत योगदान देताना महान पुरुषांच्या विचारांचे, कार्याचे अनुकरण करावे, प्रास्ताविक रासेयो कार्यक्रम अधिकारी प्रा. डॉ.सुनील पाटील यांनी केलें, तर सूत्रसंचलन प्रा. वंदना पाटील आणि आभार प्रदर्शन प्रा. जगदीश पाटील यांनी केले. यायेळी प्रा. डॉ. सचिन नांद्रे, डॉ. अशोक मराठे, प्रा. रामदास कारंडे, प्रा. सुनिल संदानशिव, प्रा. 🤋 टी. वाय. भामरे, प्रा. कैलास आखाडे, प्रा. साबळे यांच्यासह अन्य प्राध्यापक, विद्यार्थी, विद्यार्थीनी उपस्थित होते.

# विवेकानंदांचे वचन, पंचसूत्री आदर्शवत

डॉ. बोरसे : दहिवेल महाविद्यालयात युवक दिन साजरा

सकाळ वृत्तसेवा

धुळे, ता. १७ : स्वामी विवेकानंद यांनी सांगितलेले वचन आणि पंचसूत्रीचा युवकांनी आदर्श घ्यावा, त्यानुसार आचरण केल्यास जीवनोन्नती नक्की होईल, असे प्रतिपादन प्राचार्य डॉ. बी. डी. बोरसे यांनी दहिवेल (ता. साक्री) येथे केले.

दहिवेल येथील नवोदय शैक्षणिक संस्थेच्या उत्तमराव पाटील कला व विज्ञान महाविद्यालयात राष्ट्रीय सेवा योजनेतर्फे 'राष्ट्रीय युवक दिवस सावरा करण्यात

आला. त्यावेळी अध्यक्षस्थानावरून प्राचार्य बोरसे बोलत होते. प्रमुख मार्गदर्शक प्रा. मंगेश भामरे होते. प्रमुख पाहणे यांनी प्रथमतः स्वामी विवेकानंद आणि राष्ट्र माता जिजाऊ यांच्या प्रतिमेचे पूजन केले. 'सेवा योजनेच्या सेवकांनी राष्ट्र उभारणीत योगदान देताना महान पुरुषांच्या विचारांचे अनुकरण करावे असे असे प्राचार्य बोरसे म्हणाले.

प्रा. भामरे यांनी विवेकानंदांचे विचार व कार्ये स्पष्ट करून युवकांनी त्यांच्या विचारांचे अनुकरण केल्यास स्वविकास होईल तसेच राष्ट्र उभारणीत योगदान मोलाचे ठरेल, असे सांगितले, राष्ट्रमाता जिजाऊंच्या शिकवणुकीचे आचरण करावे, असे आवाहन केले. रासेयोचे कार्यक्रम अधिकारी प्रा. डॉ. सूनील पाटील यांनी प्रास्ताविक केले. महिला कार्यक्रम अधिकारी प्रा.वंदना पाटील यांनी सूत्रसंचालन केले. प्रा.जगदीश पाटील यांनी आभार मानले. प्रा. डॉ. सचिन नांद्रे, डॉ. अशोक मराठे, प्रा. रामदास कारंडे डॉ. सुनील संदानशिव, प्रा. टी. वाय. भामरे, प्रा. कैलास आखाडे, प्रा. साबळे व सर्व प्राध्यापक, शिक्षकेतर कर्मचारी, विद्यार्थी उपस्थित होते.