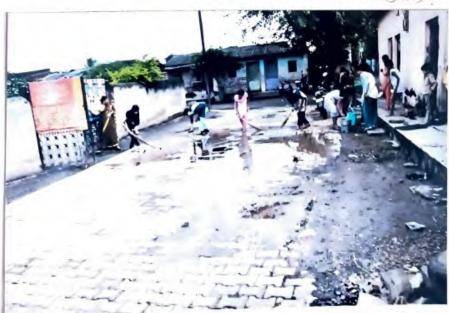

# त्राष्ट्रीय केला योजा राक्षक . 2018-19 कियाम बिलीर पार्मक्रक - ♦ 9 क्षांगर 2018 "जानिक क्षांक्रिकासी रिनेस व क्षांती रिनेस "

रा.से.यो.एककामार्फत बिटवेल व सडकपाडा येथे क्रांतीविन व जागतिक आविवासी

विद्यानिमित्त उत्तमश्व पादील महाविद्यालयातर्षे जनजागरण रॅलीचे आयोजन

# उत्तमराव पाटील कला व विज्ञान महाविदयालय,दिहवेल ता.साकी—जि.धुळे

रा.से.यो. 'क्रांती दिवस' व 'जागतिक आदिवासी दिवस' उत्साहात साजरा अहवाल —२०१८

नवोदय शैक्षणिक संस्थेचे उत्तमराव पाटील महाविद्यालय,दिहवेल

आज दि. ०९/८/२०१८ वार गुरूवार रोजी महाविदयालयातील राष्ट्रीय सेवा योजना विभागाच्या वतीने 'कांतीदिवस' व 'जागतिक आदिवासी दिवस' साजरा करण्यात आला. या प्रसंगी कार्यक्रमाचे अध्यक्ष प्राचार्य डॉ. बी.डी.बोरसे यांच्या हस्ते आदिवासी जननायक व क्रांतीकारक यांच्या प्रतिमेचे पूजन करून उदघाटन करण्यात आले. प्रमूख पाहूणे म्हणून उपप्राचार्य प्रा. डॉ. सुरेश अहिरे उपस्थित होते. इतिहास विभागाचे प्राध्यापक डॉ. योगेश कोरडे यांनी आजच्या क्रांतीदिनानिमित्त स्वातन्त्र्य संग्रामातील क्रांतीकारकांचे योगदानाची महती स्पष्ट करून तरूणांनी स्वातंत्र्य दिलेल्या बलिदानाचे स्मरण करून हे स्वातंत्र्य आबादीत ठेवण्यासाठी आपण सर्वानी प्रयत्न करावे असे आवाहन केले. तर आदिवासी दिनानिमित्त आदिवासी दिवस साजरा करण्यामागची पार्श्वभूमी व आदिवासी समाजाच्या परंपरा विषयी प्रा. डॉ. एस.ए.पाटील यांनी मार्गदर्शन केले तसेच कार्यक्रमाचे सुत्रसंचालन व प्रास्ताविक रासेयो कार्यक्रम अधिकारी डॉ. सुनिल पाटील यांनी केले तर पाहूण्यांचा परीचय आणि आभार सहाय्यक. महिला कार्यकम अधिकारी प्रा. डॉ. वंदना पाटील यांनी मानले या प्रसंगी यवतीसभा अध्यक्षा प्रा.अरूणा नेरे, विदयार्थी विकास अधिकारी डॉ अशोक मराठे, माजी रासेयो कार्यक्रम अधिकारी डॉ सचिन नांद्रे, प्रा. डॉ. सुनिल देसले, डॉ. भालचंद्र मोरे, प्रा. ईर्शाद शेख व शिक्षकेतर कर्मचारी आणि राष्ट्रीय सेवा योजनेतील सर्व विदयार्थी उपस्थित होते.