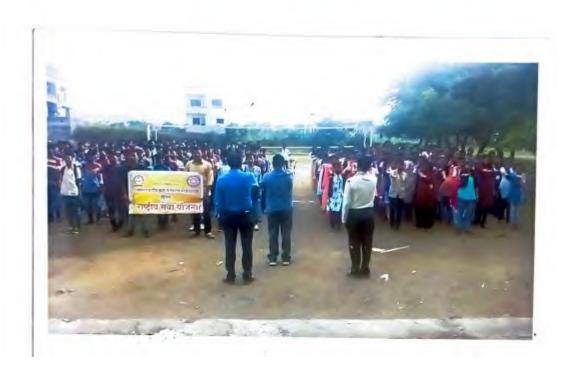

# त्राष्ट्रीय केला योजा राक्षक . 2018-19 कियाम बिलीर पार्मक्रक - ♦ 9 क्षांगर 2018 "जानिक क्षांक्रिकासी रिनेस व क्षांती रिनेस "

रा.से.यो.एककामार्फत बिटवेल व सडकपाडा येथे क्रांतीविन व जागतिक आविवासी

विद्यानिमित्त उत्तमश्व पादील महाविद्यालयातर्षे जनजागरण रॅलीचे आयोजन

# उत्तमराव पाटील कला व विज्ञान महाविदयालय,दिहवेल ता.साकी—जि.धुळे

रा.से.यो. 'क्रांती दिवस' व 'जागतिक आदिवासी दिवस' उत्साहात साजरा अहवाल —२०१८

नवोदय शैक्षणिक संस्थेचे उत्तमराव पाटील महाविद्यालय,दिहवेल

आज दि. ०९/८/२०१८ वार गुरूवार रोजी महाविदयालयातील राष्ट्रीय सेवा योजना विभागाच्या वतीने 'कांतीदिवस' व 'जागतिक आदिवासी दिवस' साजरा करण्यात आला. या प्रसंगी कार्यक्रमाचे अध्यक्ष प्राचार्य डॉ. बी.डी.बोरसे यांच्या हस्ते आदिवासी जननायक व क्रांतीकारक यांच्या प्रतिमेचे पूजन करून उदघाटन करण्यात आले. प्रमूख पाहूणे म्हणून उपप्राचार्य प्रा. डॉ. सुरेश अहिरे उपस्थित होते. इतिहास विभागाचे प्राध्यापक डॉ. योगेश कोरडे यांनी आजच्या क्रांतीदिनानिमित्त स्वातन्त्र्य संग्रामातील क्रांतीकारकांचे योगदानाची महती स्पष्ट करून तरूणांनी स्वातंत्र्य दिलेल्या बलिदानाचे स्मरण करून हे स्वातंत्र्य आबादीत ठेवण्यासाठी आपण सर्वानी प्रयत्न करावे असे आवाहन केले. तर आदिवासी दिनानिमित्त आदिवासी दिवस साजरा करण्यामागची पार्श्वभूमी व आदिवासी समाजाच्या परंपरा विषयी प्रा. डॉ. एस.ए.पाटील यांनी मार्गदर्शन केले तसेच कार्यक्रमाचे सुत्रसंचालन व प्रास्ताविक रासेयो कार्यक्रम अधिकारी डॉ. सुनिल पाटील यांनी केले तर पाहूण्यांचा परीचय आणि आभार सहाय्यक. महिला कार्यकम अधिकारी प्रा. डॉ. वंदना पाटील यांनी मानले या प्रसंगी यवतीसभा अध्यक्षा प्रा.अरूणा नेरे, विदयार्थी विकास अधिकारी डॉ अशोक मराठे, माजी रासेयो कार्यक्रम अधिकारी डॉ सचिन नांद्रे, प्रा. डॉ. सुनिल देसले, डॉ. भालचंद्र मोरे, प्रा. ईर्शाद शेख व शिक्षकेतर कर्मचारी आणि राष्ट्रीय सेवा योजनेतील सर्व विदयार्थी उपस्थित होते.