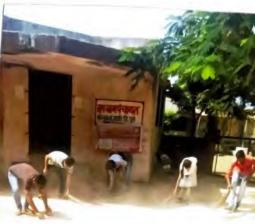

# त्राष्ट्रीय केला योजा राक्षक . 2018-19 कियाम बिलीर पार्मक्रक - ♦ 9 क्षांगर 2018 "जानिक क्षांक्रिकासी रिनेस व क्षांती रिनेस "

रा.से.यो.एककामार्फत बिटवेल व सडकपाडा येथे क्रांतीविन व जागतिक आविवासी

विद्यानिमित्त उत्तमश्व पादील महाविद्यालयातर्षे जनजागरण रॅलीचे आयोजन

# उत्तमराव पाटील कला व विज्ञान महाविदयालय,दिहवेल ता.साकी—जि.धुळे

रा.से.यो. 'क्रांती दिवस' व 'जागतिक आदिवासी दिवस' उत्साहात साजरा अहवाल —२०१८

नवोदय शैक्षणिक संस्थेचे उत्तमराव पाटील महाविद्यालय,दिहवेल

आज दि. ०९/८/२०१८ वार गुरूवार रोजी महाविदयालयातील राष्ट्रीय सेवा योजना विभागाच्या वतीने 'कांतीदिवस' व 'जागतिक आदिवासी दिवस' साजरा करण्यात आला. या प्रसंगी कार्यक्रमाचे अध्यक्ष प्राचार्य डॉ. बी.डी.बोरसे यांच्या हस्ते आदिवासी जननायक व क्रांतीकारक यांच्या प्रतिमेचे पूजन करून उदघाटन करण्यात आले. प्रमूख पाहूणे म्हणून उपप्राचार्य प्रा. डॉ. सुरेश अहिरे उपस्थित होते. इतिहास विभागाचे प्राध्यापक डॉ. योगेश कोरडे यांनी आजच्या क्रांतीदिनानिमित्त स्वातन्त्र्य संग्रामातील क्रांतीकारकांचे योगदानाची महती स्पष्ट करून तरूणांनी स्वातंत्र्य दिलेल्या बलिदानाचे स्मरण करून हे स्वातंत्र्य आबादीत ठेवण्यासाठी आपण सर्वानी प्रयत्न करावे असे आवाहन केले. तर आदिवासी दिनानिमित्त आदिवासी दिवस साजरा करण्यामागची पार्श्वभूमी व आदिवासी समाजाच्या परंपरा विषयी प्रा. डॉ. एस.ए.पाटील यांनी मार्गदर्शन केले तसेच कार्यक्रमाचे सुत्रसंचालन व प्रास्ताविक रासेयो कार्यक्रम अधिकारी डॉ. सुनिल पाटील यांनी केले तर पाहूण्यांचा परीचय आणि आभार सहाय्यक. महिला कार्यकम अधिकारी प्रा. डॉ. वंदना पाटील यांनी मानले या प्रसंगी यवतीसभा अध्यक्षा प्रा.अरूणा नेरे, विदयार्थी विकास अधिकारी डॉ अशोक मराठे, माजी रासेयो कार्यक्रम अधिकारी डॉ सचिन नांद्रे, प्रा. डॉ. सुनिल देसले, डॉ. भालचंद्र मोरे, प्रा. ईर्शाद शेख व शिक्षकेतर कर्मचारी आणि राष्ट्रीय सेवा योजनेतील सर्व विदयार्थी उपस्थित होते.