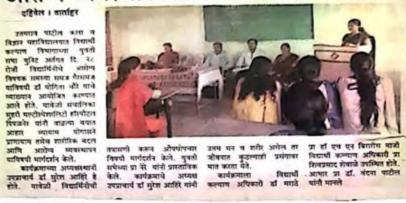

## 1. Skill Development and Employment Program

| Name of the Event               | Skill Development and Employment |
|---------------------------------|----------------------------------|
|                                 | program                          |
| Date of the Event               | 19/09/2018                       |
| Number of Teachers Participated | 21                               |
| Number of Students Participated | 36                               |
| Name of Co-Coordinators         | Harshal Ahirao                   |

**Report of the Event**: - Harshal Ahirao guided female students on skill development and employment. He gave information about Beauty parlor, Sewing word and home industries. On this occasion chairperson Dr. B.D. Borase encourage the students to focus on skill development and to get success in life.