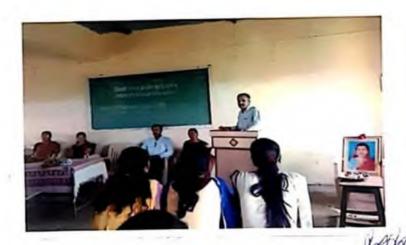

## 1. Skill Development and Employment Program

| Name of the Event               | Skill Development and Employment |
|---------------------------------|----------------------------------|
|                                 | program                          |
| Date of the Event               | 19/09/2018                       |
| Number of Teachers Participated | 21                               |
| Number of Students Participated | 36                               |
| Name of Co-Coordinators         | Harshal Ahirao                   |

**Report of the Event**: - Harshal Ahirao guided female students on skill development and employment. He gave information about Beauty parlor, Sewing word and home industries. On this occasion chairperson Dr. B.D. Borase encourage the students to focus on skill development and to get success in life.