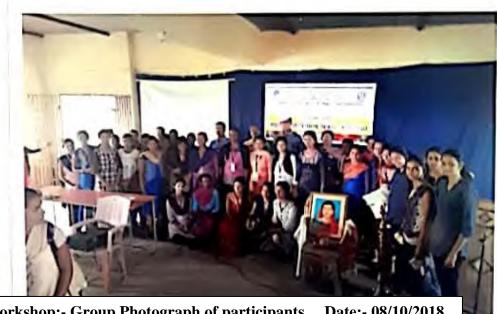

# ❖ Photographs :-

Workshop:-Inauguration Talk: Dr.D.S. Suryawanshi Date:- 13/02/2019

प्राचाय उत्तमराव पाटील कला व विज्ञान महाविद्यालय दहियेल,ता.साफ्री,जि.धुळे निद्यार्थी विकास अधिकारी ७०० २०६ पाटील कला व विज्ञान महाविद्यालय दोहेवेल ता. साक्री जि. युळे

Workshop:-Resource person : Dr. Satish Patil Date:- 13/02/2019

श्रीचाय उत्तमराव पाटील कला व विज्ञान महाविद्यालय दहिवेल,ता.सक्री,जि.धुळे विद्यार्थी विकास अधिकारी उक्तमंशव पाटील कला व विद्यान महाविद्यालय दहिवेल ता. साकी जि. धुळे , उत्तमराव पाटील कला व विज्ञान महाविदयालय,दहिवेल ता.साकी, जि.धुळे