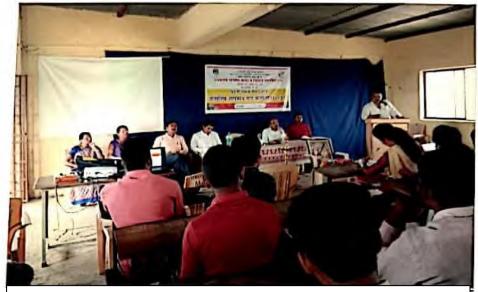

#### **Detail Report on Workshop:-**

Student Development Cell of KBC North Maharashtra university Jalgaon, sponsored one day workshop on "Global warming and Environment" On 13 Feb 2019 was successfully organised by Navodhya Shaikshnik Sanstha Dhule's Uttamrao Patil Arts and science College, Dahivel. The workshop was conducted in four sessions, The program is inaugurate by Dr.D.S. Suryawanshi Viddhyawardhani ASC college Dhule. The chief guest for the programme Hon. Mr. Arvind Mankrao Patil(Chaiman), Hon.Mr. Vasantrao Patil, Hon.Mr. Nanasaheb Manikrao Patil. The speaker for the program are Dr. Satish Patil Raval ASC college, Dhodaich, Dr. Shivaji Patil ASC College, Mahasdi (Sakri), Dr. Vijay Bhamre Arts and Commerce College, Nizampur(Sakri). The speakers deliver talk on Causes; adverse effect of global warning on environment and on living things and how we can minimize the effect of global warming to our surrounding. There are 61 students and 15 faculties are participated out of which 23 student and 05 faculties are of from various colleges from Sakri Tahasil. The workshop was successfully organised up to finish line by Dr. A.S. Marathe, Dr, S.C. Ahire, Dr. S.A. Patil and all our faculties

# उत्तमराव पाटील महाविद्यालयात तापमानवाढीवर चर्चा

कार्यशाळा । अभ्यासकांकडून तापमानवाढीचा वातावरणावर होणारा परिणाम या विषयावर चिंता

, दहिवेल । वार्ताहर

उत्तमगत पारील कला व विज्ञान महाविद्यालयान रहीवल येथे दि, १३ फेब्रुवारं २०१९ रोजी जागतिक तापपान वादीचा चानावरणावर रांगात परिणाय: जागीव व जागुनी या विषयाका एक दिवसीय कार्यशाळेचे आयोजन करण्यात आले हाते. या कार्वशालेच्या अध्यक्षम्यानी महाविद्यालवाचे उपप्राचार्य हो मुरेश अहिरे हे होने ता उटपाटक म्हणून टोंद्राईचा महाविद्यालयानील भूगोल विषयाचे डॉ सतीश पाटील हे उपस्थित हात.

आसी, प्रथम सत्रात हो भर्ताश पाटील यांनी प्रधीचे बाताबरमातील घटक तसेन घेईन ग्रांन हाउस गैसेस पा विषयी भवाल मार्गदर्शन कर्ल, या मत्रामारी अध्यक्ष महान प्रा संजय भदाणे हे उपस्थित होते. तर संत्राचे संचलन प्रा गणश बन्दाव यांनी केले. इसन्या महात ही मुग्न अहिरे यानी वाताचरणातील बदल व त्याचा मानव जीवनावर होणार विपर्गत परिणाम पावर विचार व्यन केले. नंतरच्या मकात निजासस्य महाविद्यालयाचे ही विजय भागरे यानी बातावरणातील बदलाम्य मोटमाउ अवशय कमे नष्ट