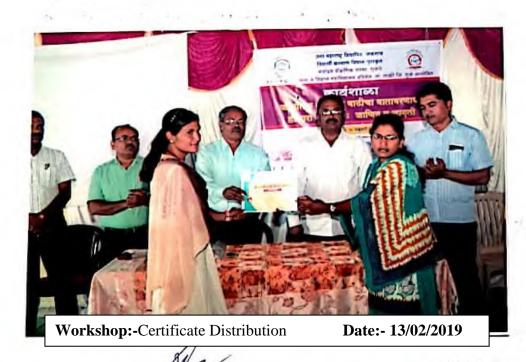

#### 1. Workshop:- "Global warming and Environment"

| Name of the Event/Program/Activity | Personality Development                                           |  |  |
|------------------------------------|-------------------------------------------------------------------|--|--|
|                                    | Workshop                                                          |  |  |
| Date of the Event                  | 13/02/ 2019                                                       |  |  |
| Number of Teachers Participated    | 15                                                                |  |  |
| Number of Students Participated    | 61                                                                |  |  |
| Name of Resource Person            | <ol> <li>Dr.D.S. Suryawanshi</li> <li>Dr. Satish Patil</li> </ol> |  |  |

#### **Detail Report on Workshop:-**

Student Development Cell of KBC North Maharashtra university Jalgaon, sponsored one day workshop on "Global warming and Environment" On 13 Feb 2019 was successfully organised by Navodhya Shaikshnik Sanstha Dhule's Uttamrao Patil Arts and science College, Dahivel. The workshop was conducted in four sessions, The program is inaugurate by Dr.D.S. Suryawanshi Viddhyawardhani ASC college Dhule. The chief guest for the programme Hon. Mr. Arvind Mankrao Patil(Chaiman), Hon.Mr. Vasantrao Patil, Hon.Mr. Nanasaheb Manikrao Patil. The speaker for the program are Dr. Satish Patil Raval ASC college, Dhodaich, Dr. Shivaji Patil ASC College, Mahasdi (Sakri), Dr. Vijay Bhamre Arts and Commerce College, Nizampur(Sakri). The speakers deliver talk on Causes; adverse effect of global warning on environment and on living things and how we can minimize the effect of global warming to our surrounding. There are 61 students and 15 faculties are participated out of which 23 student and 05 faculties are of from various colleges from Sakri Tahasil. The workshop was successfully organised up to finish line by Dr. A.S. Marathe, Dr, S.C. Ahire, Dr. S.A. Patil and all our faculties