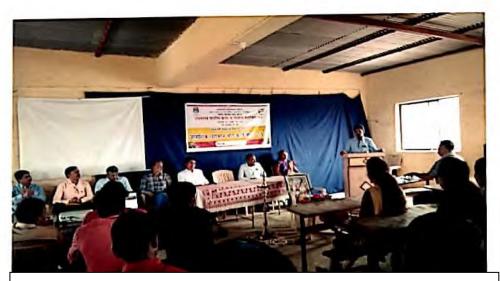

Workshop:-Resource person : Dr. Satish Patil Date:- 13/02/2019

श्रीचाय उत्तमराव पाटील कला व विज्ञान महाविद्यालय दहिवेल,ता.सक्री,जि.धुळे विद्यार्थी विकास अधिकारी उक्तमंशव पाटील कला व विद्यान महाविद्यालय दहिवेल ता. साकी जि. धुळे , उत्तमराव पाटील कला व विज्ञान महाविदयालय,दहिवेल ता.साकी, जि.धुळे