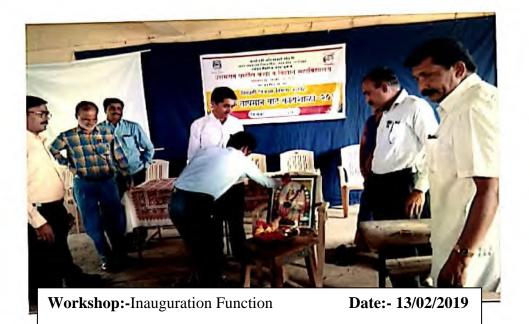

# ❖ Photographs :-

Workshop:-Inauguration Talk: Dr.D.S. Suryawanshi Date:- 13/02/2019

प्राचाय उत्तमराव पाटील कला व विज्ञान महाविद्यालय दहियेल,ता.साफ्री,जि.धुळे निद्यार्थी विकास अधिकारी ७०० २०६ पाटील कला व विज्ञान महाविद्यालय दोहेवेल ता. साक्री जि. युळे