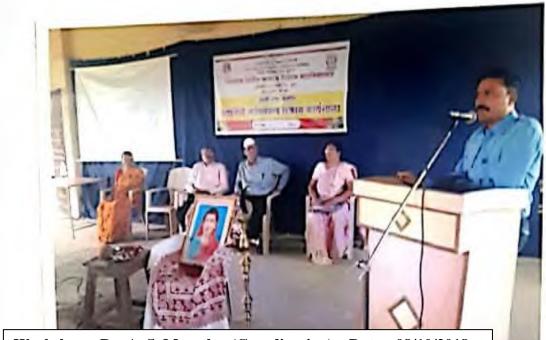

# ❖ Photographs :-

Workshop:-Inauguration Talk: Dr.D.S. Suryawanshi Date:- 13/02/2019

प्राचाय उत्तमराव पाटील कला व विज्ञान महाविद्यालय दहियेल,ता.साफ्री,जि.धुळे निद्यार्थी विकास अधिकारी ७०० २०६ पाटील कला व विज्ञान महाविद्यालय दोहेवेल ता. साक्री जि. युळे

Workshop:-Resource person : Dr. Satish Patil Date:- 13/02/2019

श्रीचाय उत्तमराव पाटील कला व विज्ञान महाविद्यालय दहिवेल,ता.सक्री,जि.धुळे विद्यार्थी विकास अधिकारी उक्तमंशव पाटील कला व विद्यान महाविद्यालय दहिवेल ता. साकी जि. धुळे , उत्तमराव पाटील कला व विज्ञान महाविदयालय,दहिवेल ता.साकी, जि.धुळे