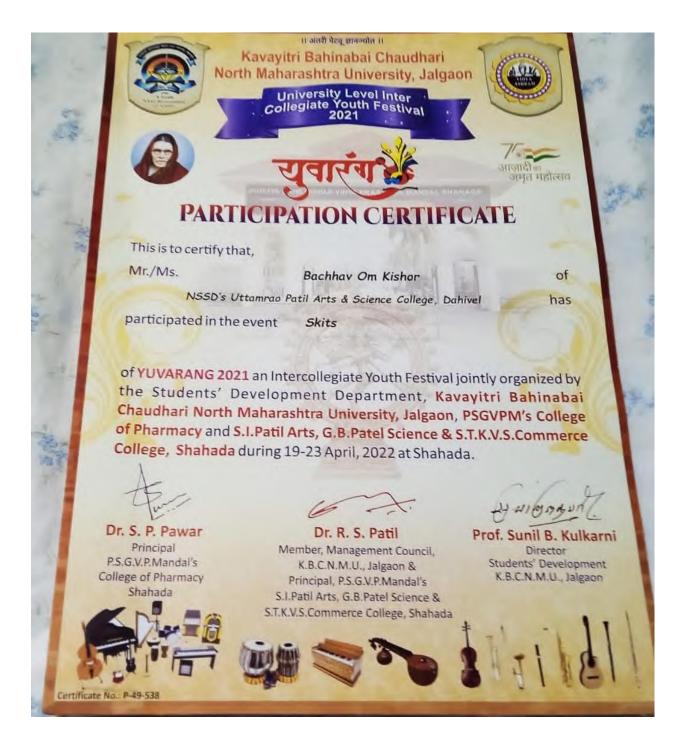

### **Uttamrao Patil Arts and Science College**

Dahiwel, Tal-Sakri, Dist-Dhule (M. S.) 424304

**Data Submitted to NAAC** 

for

**Reaccreditation Cycle 2 (2018-19 to 2022-23)** 

Cultural Activity during the last five years 2018-19 to 2022-23