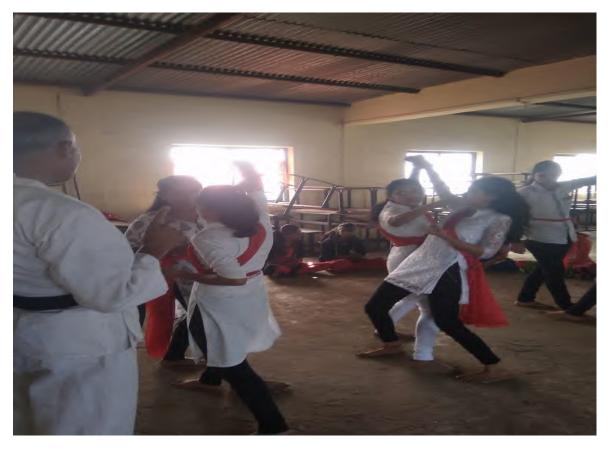

## Girls Students Leadership Development Inauguration Program, Date-02/01/2020

Girls Students in Leadership Development was doing Practice of Karate, Date-02/01/2020

# Trainers doing practice of Karate of Girls Students, 03/01/2020

Trainers doing practice of Karate of Girls Students, 04/01/2020