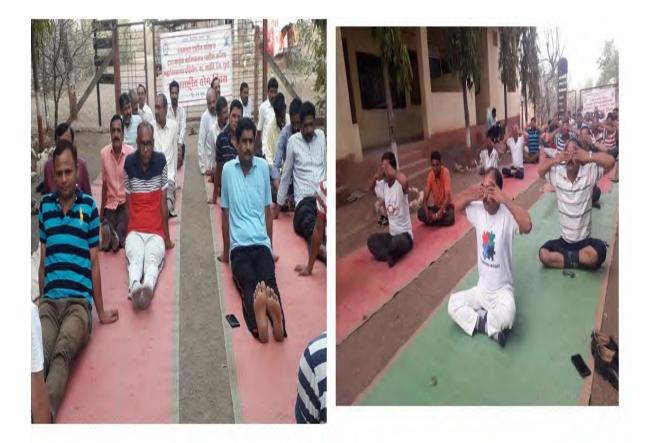

## Yoga Day-2019-2020

### 3. Life Skills (Yoga Day):

| Name of the Event/Program/Activity | International Yoga Day                   |
|------------------------------------|------------------------------------------|
| Date of the Event                  | 21st June 2019                           |
|                                    | 7:45 am                                  |
| Number of Teachers Participated    | 22                                       |
| Number of Students Participated    | 00                                       |
| Name of Resource Persons           | Prof. S. S. Shewale and Prof. S. S. Bhoi |

### **Report of the Event :-**

Dept. Of Sports and NSS of Uttamrao Patil College, Dahiwel organised a health camp on 21<sup>th</sup> June 2019 on occasion of international Yoga Day. Prof. S. S. Shewale gives a talk on importance Ashanas and Pranayamas in life. Prof S. S. Bhoi takes practice of Ashnas and Pranaymas. In this program about 22 teachers are actively participated.

International Yoga Day staff of the college doing Ashnas and Pranaym, Date-21/06/2019