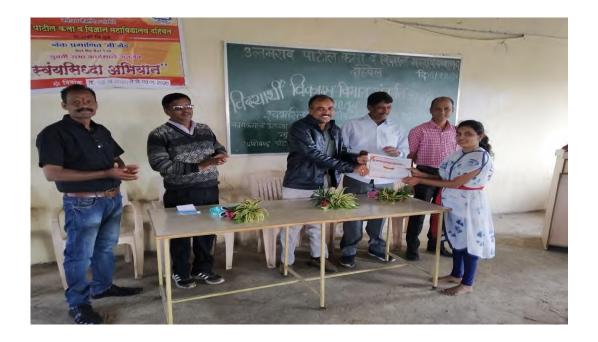

# Principal and trainers provide certificate of Karate to Girls Students, Date-09/01/2020

Principal, Ladies Program officer and trainers provide certificate of Karate to Girls Students, Date-09/01/2020