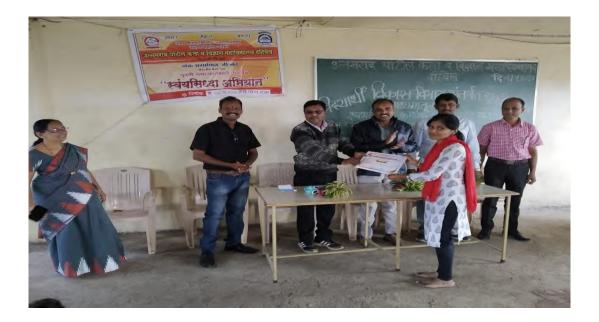

# Principal and trainers provide certificate of Karate to Girls Students, Date-09/01/2020

Principal, Ladies Program officer and trainers provide certificate of Karate to Girls Students, Date-09/01/2020

Principal, Dr. S. C. Ahire talk in valedictory function of Girls Students Karate Leadership Development program, Date-09/01/2020