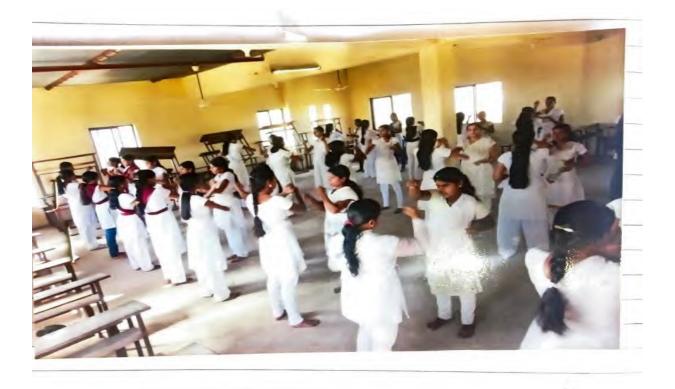

# Trainers doing practice of Karate of Girls Students, 03/01/2020

Trainers doing practice of Karate of Girls Students, 04/01/2020