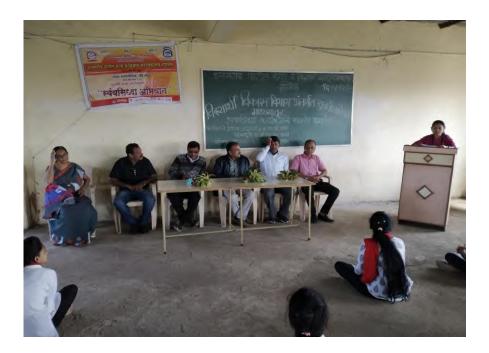

## **Girls Students Participation in Leadership DevelopmentProgram- 2019-20**

## **Karte Training**

## Girls Students Leadership Development Inauguration Program, Date-02/01/2020

Girls Students in Leadership Development was doing Practice of Karate, Date-02/01/2020