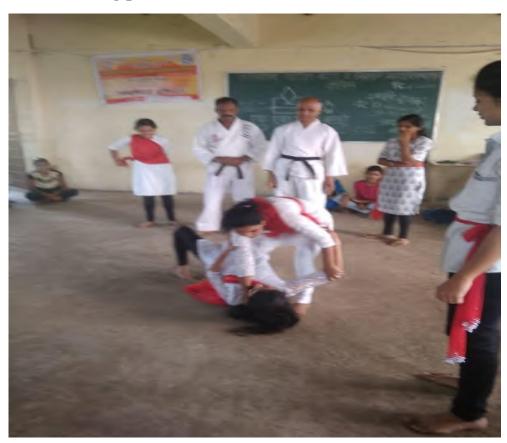

# Trainers doing practice of Karate of Girls Students, 03/01/2020

Trainers doing practice of Karate of Girls Students, 04/01/2020