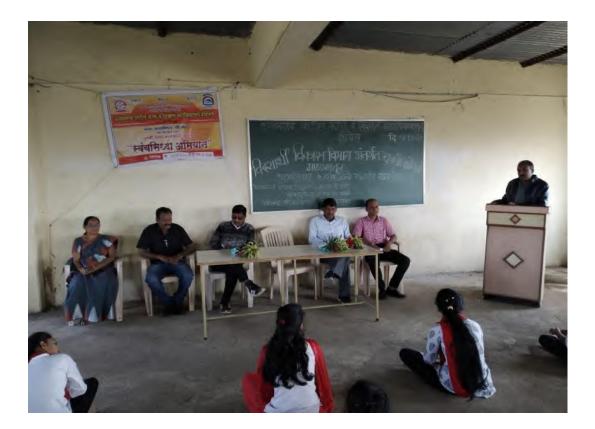

## Girls Students Leadership Development Inauguration Program, Date-02/01/2020

Girls Students in Leadership Development was doing Practice of Karate, Date-02/01/2020