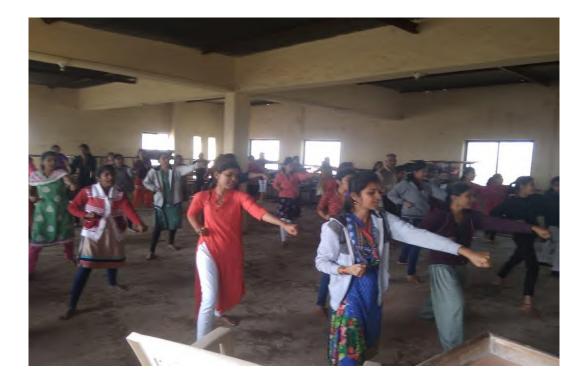

# Principal and trainers provide certificate of Karate to Girls Students, Date-09/01/2020

Principal, Ladies Program officer and trainers provide certificate of Karate to Girls Students, Date-09/01/2020

Principal, Dr. S. C. Ahire talk in valedictory function of Girls Students Karate Leadership Development program, Date-09/01/2020