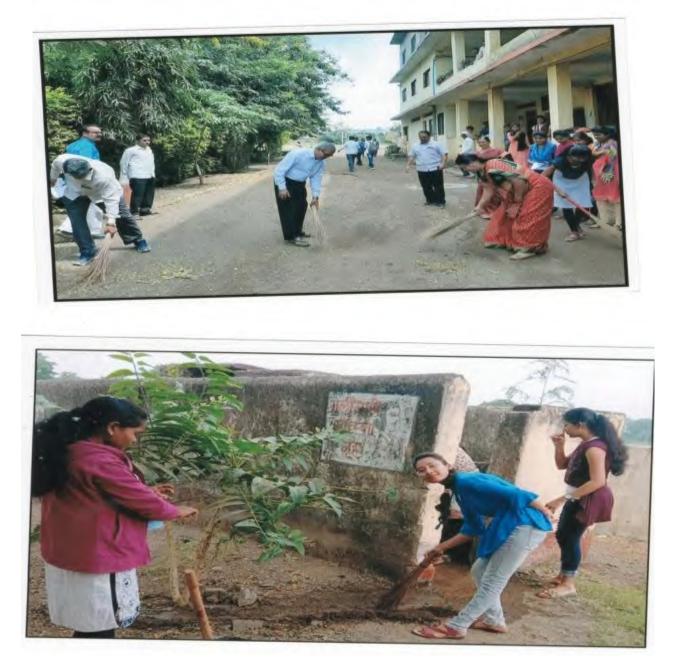

# Health and Hygiene at College Campus-2018-2019

Cleaning of College Campus by Principal, Date-02/10/2018

#### **Report of the Event :-**

Dept. NSS of UttamraoPatil College, Dahiwelorganised a health and hygiene camp on  $02^{nd}$  Oct 2018 on occasion of Mahatma GandiJaynti. Principal dr. B. D. Borse gives a talk on health and hygine in life.In this program about 12 teachers and 150 students were actively participated.

Cleaning of College Campus by the students

Cleaning of adopted VillageCampus by NSS Students, 02/10/2018

Cleaning of adopted Village Campus by NSS Students, 02/10/2018

Cleaning of adopted Village Campus by NSS Students, 02/10/2018