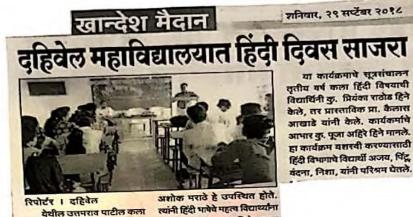

News of Hindi Day in Local News Paper Swatantra Bharat, Date- 13 Oct. 2019

# हिंदी सप्ताहात निबंधस्पर्धा

#### दहीवेल । वार्ताहर

उत्तमराव पाटील कला व विज्ञान महाविद्यालयात साजरा करण्यात आलेल्या हिंदी सप्ताहात 'राष्ट्रभाषा हिंदी का महत्व' व ' हिंदी- राष्ट्रभाषा से विश्वभाषा की ओर' या विषयांवर निबंधस्पर्धा झाली. १८ स्पर्धक सहभागी झाले होते.

वरिष्ठ गटातून सुरेखा साबळे,

दिपाली मुसळे, वर्षा मोरे यांना अनुक्रमं प्रथम, द्वितीय व तृतीय क्रमांक मिळाला. कनिष्ठ गटातून गुभांगी देवे, विंगाखा सीरसागर व वैय्याव सीरसागर यांना अनुक्रमे प्रथम, द्वितीय व तृतीय क्रमांक मिळाला. प्रा. मंगलसिंग वसावे परीक्षक, प्रा. डॉ. अगोक मराठे आयोजक होते. यरास्वीतेसाठी प्रा. बी. डी. बोरसे, प्रा. डॉ. सुरेश अहीरे यांनी सहकार्य केले.