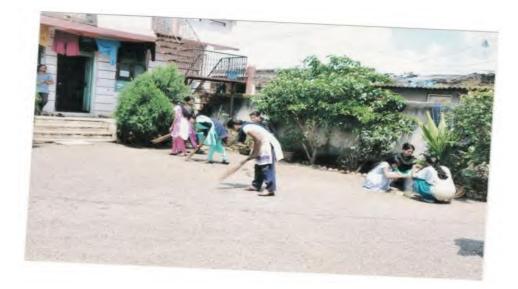

# Health and Hygiene at College Campus-2018-2019

Cleaning of College Campus by Principal, Date-02/10/2018

#### **Report of the Event :-**

Dept. NSS of UttamraoPatil College, Dahiwelorganised a health and hygiene camp on  $02^{nd}$  Oct 2018 on occasion of Mahatma GandiJaynti. Principal dr. B. D. Borse gives a talk on health and hygine in life.In this program about 12 teachers and 150 students were actively participated.

Cleaning of College Campus by the students

Cleaning of adopted VillageCampus by NSS Students, 02/10/2018

Cleaning of adopted Village Campus by NSS Students, 02/10/2018

Cleaning of adopted Village Campus by NSS Students, 02/10/2018