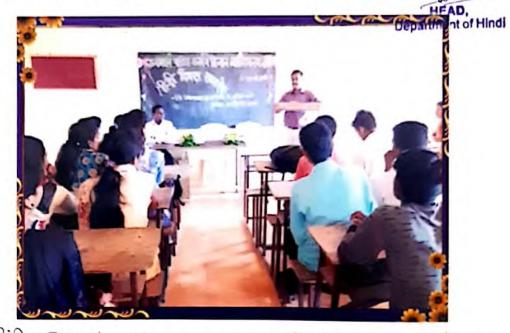

Dept. Of Hindi UttamraoPatil College, Dahiwelorganised a Hindi day for undergraduate students" on 25<sup>th</sup> Sept. 2018. Prof Dr. S. A. Patil, Dept. of Sociology gives a speech on Hindi Day conducted by Dep. Of Hindi In this program about 24 students and 03 teachers are actively participated.

**Report of Hindi Day** 

-हिंदी दितर समारोह -3Rain

R 25/09/2018

महोदय.

-

25109/2018 रोजी हिंदी विज्ञाणत हिंदी दिवसा से सफल उगरोजन करव्यात उगले. या कार्यक्रमान्साही मराविश्यालयाये उपप्रानाप्र उगे एय. मी महिरे अह्वाब स्वानी होते. था कार्यक्रमाआही प्रमुख व्याख्याते मृगुन हिंदी विज्ञाणात्व्यस् डॉ. अशोक मराठे उपस्थिन होते. त्यांनी हिंदी मार्वेचे महत्त्व विद्याव्यति। परवून दिले आज हिंदी राष्ट्रज्ञायाताही तट् मार्वेचे महत्व विद्याव्यति। परवून दिले आज हिंदी राष्ट्रज्ञायाताही तट् विश्वयाघा मृगुन झोव्व्वी जाते अया हिंदी या गौरव त्यांनी केला. या कार्यक्रमाचे स्वत्र संचलन तनीय वर्ष कला हिंदी विषयाची विदयाची नी कु. प्रियंचा रारोड हिने केले तस्तेष कार्यक्रमाचे प्रान्ताविक प्रा. कैलाव जाखाउ यांनी केले रा कार्यक्रम थाशस्त्री करव्यासाठी हिंदी विमाजाचे विदयाची अजय, पिंटू, वंदना, जिला थांनी परिज्रम् होतले या कार्यक्रभासाठी प्रा. देसल मुनिल, प्रा. भालन्दं भोरे, प्रा. जीमती एन्ट्री ने टे उपरिन्यन् रोने. कार्यक्रमाचे 'भएकार कुमारी धूजा साहिरे शांनी भानकेते.