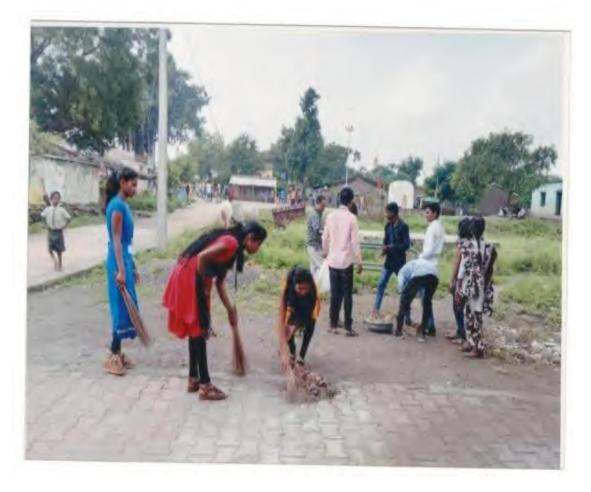

# Health and Hygiene at College Campus-2018-2019

Cleaning of College Campus by Principal, Date-02/10/2018

#### **Report of the Event :-**

Dept. NSS of UttamraoPatil College, Dahiwelorganised a health and hygiene camp on  $02^{nd}$  Oct 2018 on occasion of Mahatma GandiJaynti. Principal dr. B. D. Borse gives a talk on health and hygine in life.In this program about 12 teachers and 150 students were actively participated.

Cleaning of College Campus by the students

Cleaning of adopted VillageCampus by NSS Students, 02/10/2018

Cleaning of adopted Village Campus by NSS Students, 02/10/2018

Cleaning of adopted Village Campus by NSS Students, 02/10/2018