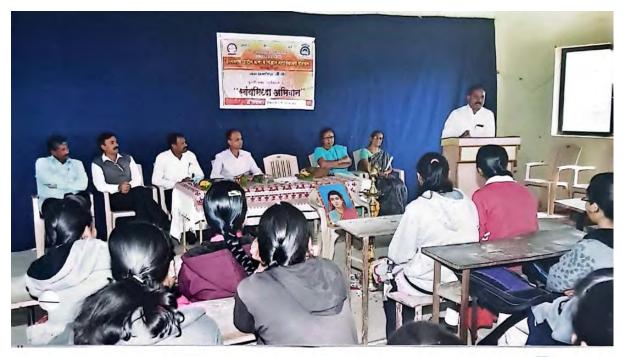

प्रति,

ſ

С

मा.प्राचार्य,

मला 3162 3 EU 137

महोदय,

आमचे महाविदयालय व उत्तर महाराष्ट्र विदयापीठाच्या विदयार्थी विकास विभाग यांच्या संयूक्त विदयमाने युवतीसमे अंतर्गत **दि. ०८/१०/२०१८ वार सोमवार** रोजी ठिक १०:०० वाजता **'विदयार्थीनी व्यक्तीमत्व विकास '** या विषयावर एक दिवशीय कार्यशाळेचे आयोजन करण्यात आलेले आहे. त्या अनुषंगाने आपल्या महाविदयालयातील ५ विदयार्थीनी या कार्यशाळेत सहभागी होण्यासाठी पाठवावे हि विनंती.

महोदय,

1

वरिल विषयान्वये आमच्या महाविदयालयात दि.०८/१०/२०१८ सोमवार ठिक १०:०० वाजता युवतीसभेअंतर्गत विद्यार्थीनी व्यक्तीमत्त्व विकास कार्यशाळा उद्घाटन प्रसंगी उपस्थित राहून विदयार्थ्यांना मार्गदर्शन करावे ही विनंती.

> विषय — युवतीसभेअंतर्गत विद्यार्थीनी व्यक्तीमत्व विकास कार्यशाळेत विदयार्थीनींना मार्गदर्शन करणेसाठी उपस्थित राहणेबाबत...

महोदय,

वरिल विषयान्वये आमच्या महाविदयालयात दि.०८/१०/२०१८ सोमवार ठिक १०:०० वाजता युवतीसभेअंतर्गत विद्यार्थीनी व्यक्तीमत्व विकास कार्यशाळेत विदयार्थीनींना मार्गदर्शन करणेसाठी उपस्थित राहावे व मार्गदर्शन करावे ही विनती.