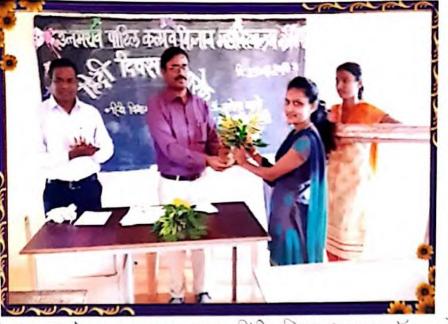

#### Hindi Day Celebration Date: 11-09-2018

Dept. Of Hindi UttamraoPatil College, Dahiwelorganised a Hindi day for undergraduate students" on 25<sup>th</sup> Sept. 2018. Prof Dr. S. A. Patil, Dept. of Sociology gives a speech on Hindi Day conducted by Dep. Of Hindi In this program about 24 students and 03 teachers are actively participated.

**Report of Hindi Day** 

-हिंदी दितर समारोह -3Rain

R 25/09/2018

महोदय.

-

25109/2018 रोजी हिंदी विज्ञाणत हिंदी दिवसा से सफल उगरोजन करव्यात उगले. या कार्यक्रमान्साही मराविश्यालयाये उपप्रानाप्र उगे एय. मी महिरे अह्वाब स्वानी होते. था कार्यक्रमाआही प्रमुख व्याख्याते मृगुन हिंदी विज्ञाणात्व्यस् डॉ. अशोक मराठे उपस्थिन होते. त्यांनी हिंदी मार्वेचे महत्त्व विद्याव्यति। परवून दिले आज हिंदी राष्ट्रज्ञायाताही तट् मार्वेचे महत्व विद्याव्यति। परवून दिले आज हिंदी राष्ट्रज्ञायाताही तट् विश्वयाघा मृगुन झोव्व्वी जाते अया हिंदी या गौरव त्यांनी केला. या कार्यक्रमाचे स्वत्र संचलन तनीय वर्ष कला हिंदी विषयाची विदयाची नी कु. प्रियंचा रारोड हिने केले तस्तेष कार्यक्रमाचे प्रान्ताविक प्रा. कैलाव जाखाउ यांनी केले रा कार्यक्रम थाशस्त्री करव्यासाठी हिंदी विमाजाचे विदयाची अजय, पिंटू, वंदना, जिला थांनी परिज्रम् होतले या कार्यक्रभासाठी प्रा. देसल मुनिल, प्रा. भालन्दं भोरे, प्रा. जीमती एन्ट्री ने टे उपरिन्यन् रोने. कार्यक्रमाचे 'भएकार कुमारी धूजा साहिरे शांनी भानकेते.