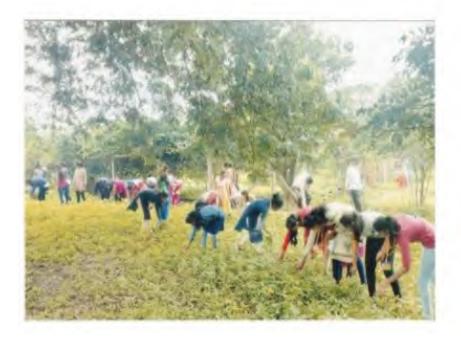

# Health and Hygiene at College Campus-2018-2019

Cleaning of College Campus by Principal, Date-02/10/2018

#### **Report of the Event :-**

Dept. NSS of UttamraoPatil College, Dahiwelorganised a health and hygiene camp on  $02^{nd}$  Oct 2018 on occasion of Mahatma GandiJaynti. Principal dr. B. D. Borse gives a talk on health and hygine in life.In this program about 12 teachers and 150 students were actively participated.

Cleaning of College Campus by the students

Cleaning of adopted VillageCampus by NSS Students, 02/10/2018

Cleaning of adopted Village Campus by NSS Students, 02/10/2018

Cleaning of adopted Village Campus by NSS Students, 02/10/2018