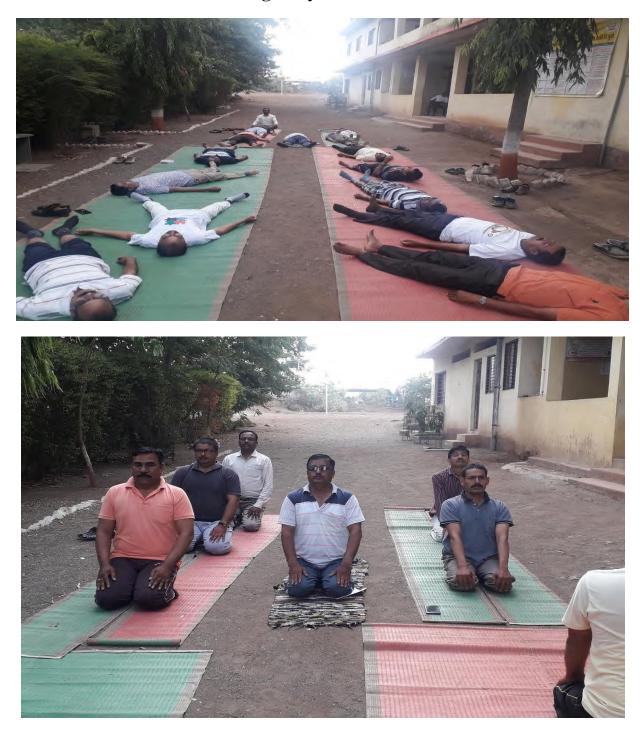

### 3. Life Skills (Yoga Day):

| Name of the Event/Program/Activity | International Yoga Day                   |
|------------------------------------|------------------------------------------|
| Date of the Event                  | 21st June 2018                           |
|                                    | 7:45 am                                  |
| Number of Teachers Participated    | 22                                       |
| Number of Students Participated    | 00                                       |
| Name of Resource Persons           | Prof. S. S. Shewale and Prof. S. S. Bhoi |
|                                    |                                          |

#### **Report of the Event :-**

Dept. Of Sports and NSS of UttamraoPatil College, Dahiwelorganised a health camp on21<sup>th</sup> June 2018 on occasion of international Yoga Day..Prof. S. S. Shewalegives a talk on importance Ashanas and Pranayamas in life. Prof S. S. Bhoi takes practice of Ashnas and Pranaymas. In this program about 22 teachers are actively participated.

Yoga Day – 21/06/ 2018, Prof. S. S. Shewale, Prof. S. S. Bhoi , Prof. P. H. Jadhav etc.