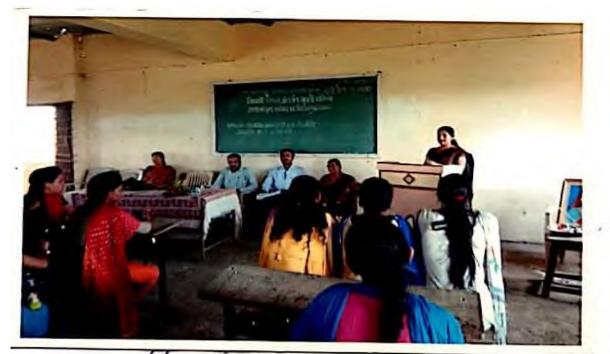

आज दि. ०९/८/२०१८ वार गुरूवार रोजी महाविदयालयातील राष्ट्रीय सेवा योजना विभागाच्या वतीने 'कांतीदिवस' व 'जागतिक आदिवासी दिवस' साजरा करण्यात आला. या प्रसंगी कार्यक्रमाचे अध्यक्ष प्राचार्य डॉ. बी.डी.बोरसे यांच्या हस्ते आदिवासी जननायक व कांतीकारक यांच्या प्रतिमेचे पूजन करून उदघाटन करण्यात आले. प्रमूख पाहूणे म्हणून उपप्राचार्य प्रा. डॉ. सुरेश अहिरे उपस्थित होते. इतिहास विभागाचे प्राध्यापक डॉ. योगेश कोरडे यांनी आजच्या क्रांतीदिनानिमित्त स्वातन्य संग्रामातील कांतीकारकांचे योगदानाची महती स्पष्ट करून तरूणांनी स्वातंत्र्य विरांनी दिलेल्या बलिदानाचे स्मरण करून हे स्वातंत्र्य आबादीत ठेवण्यासाठी आपण सर्वानी प्रयत्न करावे असे आवाहन केले. तर आदिवासी दिनानिमित्त आदिवासी दिवस साजरा करण्यामागची पार्श्वभूमी व आदिवासी समाजाच्या परंपरा विषयी प्रा. डॉ. एस.ए.पाटील यांनी मार्गदर्शन केले तसेच कार्यक्रमाचे सुत्रसंचालन व प्रास्ताविक रासेयो कार्यक्रम अधिकारी डॉ. सुनिल पाटील यांनी केले तर पाहण्यांचा परीचय आणि आभार सहाय्यक. महिला कार्यकम अधिकारी प्रा. डॉ. वंदना पाटील यांनी मानले या प्रसंगी यवतीसभा अध्यक्षा प्रा.अरूणा नेरे, विदयार्थी विकास अधिकारी डॉ अशोक मराठे, माजी रासेयो कार्यक्रम अधिकारी डॉ सचिन नांद्रे, प्रा. डॉ. सनिल देसले, डॉ. भालचंद्र मोरे, प्रा. ईर्शाद शेख व शिक्षकेतर कर्मचारी आणि राष्ट्रीय सेवा योजनेतील सर्व विदयार्थी उपस्थित होते.

ग से यो कार्यकम अधिकारी

Report of World Tribal Day and Kranti day

World Tribal day and Kranti day was celebrated by Dept. Of NSS on 09/08/2018.Principal Dr. Borse B.D. was president of program. During this occasion Prof. Korade guided about the contribution of freedom fighters and about their agitations. Prof. Dr. Patil S. A. also guided the students and stated regarding the sacrifices of freedom fighters for independence of country. Prof. Dr. Ahire S.C., Prof Dr. Marathe A.S. Prof. More Bhalchandra and others were also present at this occasion along with students of NSS.