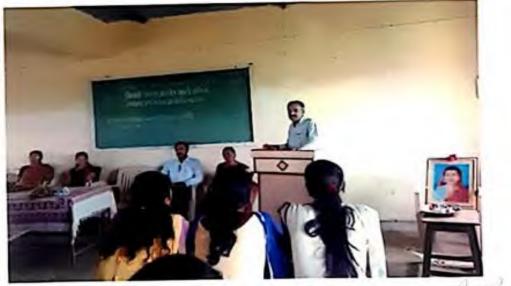

#### 🗸 प्रतिनिधी । दहिवेल

स्वामी विवेकानंद आणि राजमाता जिजाऊ यांची जयंती १२ जानेवारी रोजी दहिवेलच्या उत्तमरांव पाटील कला व विज्ञान महाविद्यालयात साजरी करण्यात आली. विवेकानंद जयंतीनिमित्त राष्ट्रीय युवा दिवस पाळण्यात आला. प्रतिमापूजन आणि दीप प्रज्वलन करण्यात येऊन प्रमुख वक्त्यांनी युवक-युवर्तीना मार्गदर्शन केले. कार्यक्रमाच्या अध्यक्षरुधानी प्राचार्य डॉ. बी.डी. बोरसे तर प्रमुख पाहुणे म्हणून प्रा. मंगेश भामरे उपस्थित होते.

युयकांनी ह्या महान विभूतींच्या विचारांचे अनुकरण केले तर स्वत:सह राष्ट्राचाही विकास होण्यास आपला हातभार लागेल, असे विचार प्रा. मंगेश भामरे यांनी मांडले. तर प्राचार्य बोरसे म्हणाले की, राष्ट्रीय सेवा योजना स्वयंसेवकांनी राष्ट्र उभारणीत योगदान देताना महान पुरुषांच्या विचारांचे, कार्याचे अनुकरण करावे, प्रास्ताविक रासेयो कार्यक्रम अधिकारी प्रा. डॉ.सुनील पाटील यांनी केले, तर सूत्रसंचलन प्रा. वंदना पाटील आणि आभार प्रदर्शन प्रा. जगदीश पाटील यांनी केले. यावेळी प्रा. डॉ. सचिन नांद्रे, डॉ. अशोक मराठे, प्रा. रामदास कारंडे, प्रा. सुनिल संदानशिव, प्रा. -टी. वाय. भामरे, प्रा. कैलास आखाडे, प्रा. सायळे यांच्यासंह अन्य प्राध्यापक, विद्यार्थी, विद्यार्थीनी उपस्थित होते.