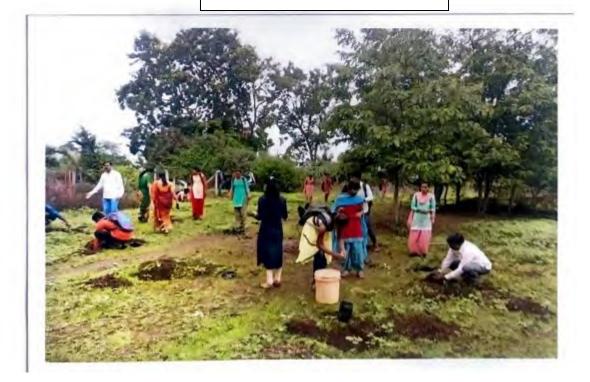

## 6. Literacy Day Rally

| Name of the Event                               | Literacy Day Rally Celebration                 |
|-------------------------------------------------|------------------------------------------------|
| Date of the Event                               | 08/09/2018                                     |
| Number of Teachers Participated                 | 04                                             |
| Number of Students Participated                 | 61                                             |
| Name of Co-Coordinators                         | Dr.S.A. Patil                                  |
| NSS unit of our College organized Literac       | y Day Rally at Dahivel Village under National  |
| Literacy Abhiyan. The agenda of this rally      | I to aware the villagers about the benefits of |
| literacy to illiterate villagers. The rally was | successfully organized by Dr. S. A. Patil.     |

12. Wole Roge 391 2001: 202 21 3-40)-212 yale) 50 9 2)5001 amon a 067 ( seller sois 2/ 71 8992410 nom an 4 121 ちっとってい 8777221 zacia 2-FG 301 8 2 331 mD ETZA G'3)-07 - 1 21)571 Chr M 2 EISEIImin YKIP 1 -310 25 en ile 581220 18291 9222117 181203 200 3331 4129,30) 45 12 हिंदि जान - स 1 ~ 6)-41 7151 行きのかりろう Elers YEYM 2050 2 617 56 81 5m 474 3411-D. 315 34189 heisenmunun Citarce 71019 Satis. ्रिमाचार्य उत्तमसाव पाटील केला व विज्ञान महाविद्यालय दक्षिवेल,ता.साफ्री,जि.धुळे mizanostanic T. 6: 21 Y.BCE. (Botany) BPart 1 F F Y B.A 1JSUBA YBA the J. D. A. Mindi SYBEC F.Y.BSC mons