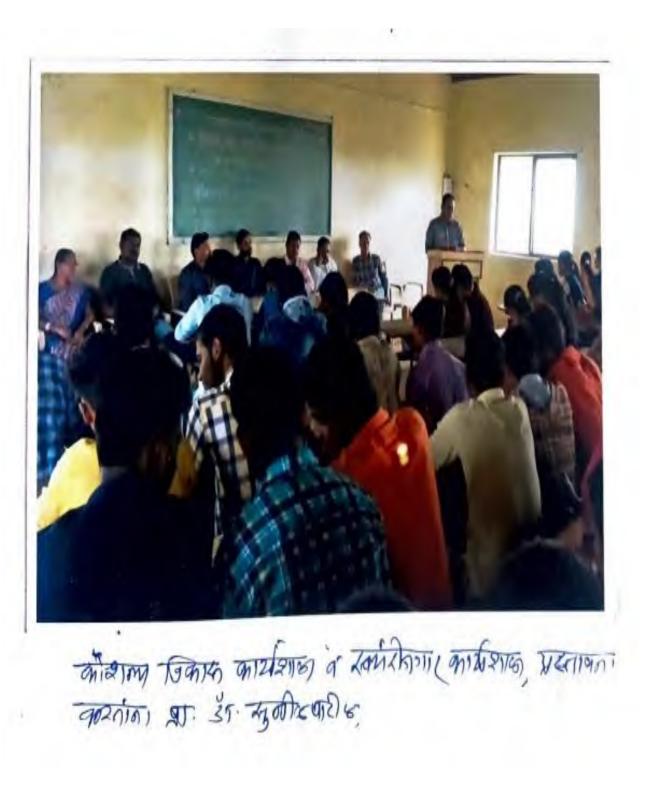

## 5. Skill based self-employment workshop

| Name of the Event               | Skill based self-employment workshop |
|---------------------------------|--------------------------------------|
| Date of the Event               | 19/08/2018                           |
| Number of Teachers Participated | 27                                   |
| Number of Students Participated | 11                                   |
| Name of Co-Coordinators         | Dr. S.A. Patil                       |

#### Report of the Event: -

NSS unit of our college Celebrates organized skill-based self-employment workshop with collaboration with NGO Desh Bandu Manjugupta Foundation under the Bhart Pariwartan program. For this workshop about 30 student and 10 faculties are participated. The workshop is successfully organized by Dr. S. A. Patil under the guidance of Principal and faculties of our college.

उतामरान पारीह महाविसालम, दहितेह - १०१४-११) देशहियु व मंगुरादता फांगुरेशक न्या खिसाले "आरत पारित्तकि कार्यन्तन कांत्रनेन कॉन्ड्राल्य जिन्तान व स्वमंदीमाण कार्यस्ताब्द" (19108) 2018)

Skill based self-employment workshop Mr. Kakade (Manju Gupta foundation) guiding students

Date-19/08/2018

Skill based self-employment workshop Prof. Dr. Patil S.A. making preface

Date-19/08/2018

उत्तमराव पार्टील कला व विज्ञान महाविदयालय,दहिवेल ता.साक्री,जि.धुळे 3.4.