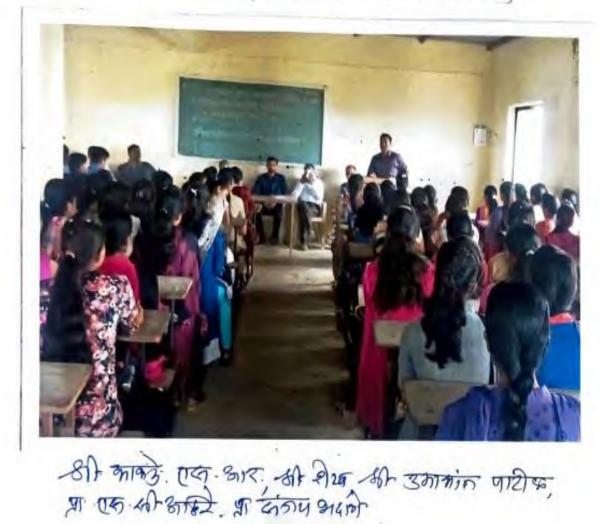

#### **Report of the Event :-**

NSS unit of our college Celebrates minority leader Shahir Annabhau Sathe Birth anniversary and Remember freedom fighter Lokmany Tilak. On this occasion NSS unit of our college organized different completion like Eassy writing competition, Vaktrutva Spardha..etc to aware their work for independent india. Also arranged the talks of professor Dr. S.G.Gavali, Prof. S.N. Sandhanshiv. For the student and peoples.