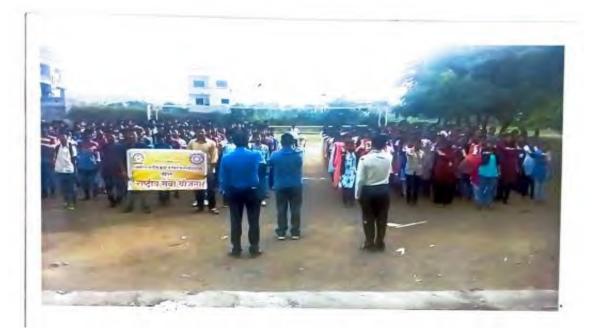

# 3.4.3 Number of Extension and outreach program, activities are carried out by NSS/Red Ribbon/ Swachh Bharat Gender issues etc

|       | -                                                        | _                            |              |
|-------|----------------------------------------------------------|------------------------------|--------------|
| S.No. | Name of program                                          | Date of                      | Total        |
|       |                                                          | program                      | participants |
| 1     | World youth day celebration                              | 12/01/2018                   | 26 + 04      |
| 2     | Minority Leaders Day<br>celebration                      | 01/08/2018                   | ~10 + 06     |
| 3     | International Adhivasi Day                               | 09/08/2018                   | 13 + 05      |
| 4     | Maha Organ Donation Campaign                             | 13/08/2018                   | 50 + 10      |
| 5     | Skill based self employment workshop                     | 19/08/2018                   | 55 + 11      |
| 6     | Literacy day celebration                                 | 08/09/2018                   | 61 + 04      |
| 7     | Social work at mahaprasad program at Dahivel             | 21/09/2018                   | 16 + 04      |
| 8     | Surgical strike celebration                              | 29/09/2018                   | 26 + 04      |
| 9     | 150 <sup>th</sup> Birth anniversary of<br>Mahatma Gandhi | 24/09 /2018<br>To 02/10/2018 | ~50 + 18     |
| 10    | Women Health awareness program                           | 28/09/2018                   | 41 + 16      |
| 11    | NSS camp at Bodgaon                                      | 26/12/2018                   | 40 + 02      |

World Youth Day Celebration

2-4の1 - (オリ・イタンタ) 12 500 2018 2) 2) 4 2,9) (Immin) 2000) 9915 To and 2105 राम जयन्त्रीक दव राम zan angonion) 1 groza गुर्जन मांग 27+7 57 3419 ( <) 37101 195513. 21-548 (any) 3,2100 12 जानेगरी <a126) यांच्या जायंनी क्रिमीत्ताले अणिमा 200 247572 काम्मेजीन कला FIE PEIJENÍa SIL あす 10 For-ind) 341830 21014 माली जांद erud a austril 361 7603 tonit) 11.30 = . 24106 -F.Y.B.A .cij प्राचार्थ उत्तमराव पाटील कला ध विज्ञान महावद्यालय दहिवेल,ला.साफ्री,जि.धुळे Salar 3-215 T भार्यमार आखिमार) FYBA 11 SYBA T.Y.B.A Set Y. BSr Soluti) F bit 8 4.88C AN T.Y.Bsc mem

World Youth Day Celebration Date-12/01/2018

Mr. Mangesh V. Bhamare delivering the lecturer

|     | राष्ट्रीय सेवा योजना २०१८        | . 36         | (II           |
|-----|----------------------------------|--------------|---------------|
| अ.क | विदयार्थ्याचे नाव                | वर्ग         | 1             |
| 11  | Kavita sharad Backball           |              | सही           |
| 2]  | Dhancishri Suresh Bhuman         | Tothere      | Barbha        |
| 3>  | Propial Leni                     | AT MARIE     | Thomas        |
| 四)  | Gakabi man licht                 | FERE         | gruali        |
| 5   | Divida mana righalik             | FYBEE        | mandlik       |
| 6)  | Diksba Rajendra Khains           |              | Beach         |
| 77  | 11ª sala a stand Rocinta         | - 11 -       | Piksta        |
| 8)  | Nivita al 11 501900ane           |              | Babacite      |
| 9]  | Sukces C. C. C.                  |              | Behaleme      |
| 10] | Zalak Rajendra, Jain             | 1            | Barel         |
| 11] | Chalie Chales and all            | 11-1         | Monitario .   |
| 12] | Hordele et 1991 Guaraic          | -11-         | Thacator      |
| 13] | chan all and annual              |              | Bagas         |
| 141 | Vehivera V WW                    | - 1-         | Rehaudhaei    |
| 151 | ubling in intra sydnerhad        | -1+          | Kongedes      |
|     | Nerkan Darshali Jaklant          |              | HJE.          |
| 177 | iline unestigna sudam            | -11-         | MARE          |
| 18] | Kshinsagar Bohini Raman          | -11          | RPK .         |
| 101 | Bishade Ashavini Sanial          |              | Kehooha       |
| 22  | A State State of A               | -11-         | ALD .         |
| 21) | Suzyawanshi Azchana Dadaji       | -11-         | Aturshi       |
| 227 | Jagtap kavita pandusang          | -11-         | Kpagjap_      |
|     | Bachbar Sachin Dinesh            | S.7 BSC      | Prestree      |
|     | somagne mayor Arvind             | S.Y.B.SC.    | M. Stacyore - |
| 247 | Grawali Nileth Laxman            | S.Y. B.SC.   | Aavali        |
| 210 | Pabale Dinesh kalu               | STI. BSC     | Rabak         |
| 362 | Patil day sinesh                 | S.Y.BSC      | Ceti          |
|     |                                  |              |               |
|     |                                  |              |               |
|     |                                  |              |               |
|     | Camilao p                        |              |               |
|     | (S (Datrivel)                    | 1            |               |
|     | (\$\$(1995)\$                    |              |               |
|     | Collage                          |              |               |
|     |                                  |              |               |
|     |                                  |              |               |
|     |                                  |              |               |
|     |                                  |              |               |
|     | World Youth Day Celebration Date | e-12/01/2018 |               |

#### 🗸 प्रतिनिधी । दहिवेल

स्वामी विवेकानंद आणि राजमाता जिजाऊ यांची जयंती १२ जानेवारी रोजी दहिवेलच्या उत्तमरांव पाटील कला व विज्ञान महाविद्यालयात साजरी करण्यात आली. विवेकानंद जयंतीनिमित्त राष्ट्रीय युवा दिवस पाळण्यात आला. प्रतिमापूजन आणि दीप प्रज्वलन करण्यात येऊन प्रमुख वक्त्यांनी युवक-युवर्तीना मार्गदर्शन केले. कार्यक्रमाच्या अध्यक्षरुधानी प्राचार्य डॉ. बी.डी. बोरसे तर प्रमुख पाहुणे म्हणून प्रा. मंगेश भामरे उपस्थित होते.

युयकांनी ह्या महान विभूतींच्या विचारांचे अनुकरण केले तर स्वत:सह राष्ट्राचाही विकास होण्यास आपला हातभार लागेल, असे विचार प्रा. मंगेश भामरे यांनी मांडले. तर प्राचार्य बोरसे म्हणाले की, राष्ट्रीय सेवा योजना स्वयंसेवकांनी राष्ट्र उभारणीत योगदान देताना महान पुरुषांच्या विचारांचे, कार्याचे अनुकरण करावे, प्रास्ताविक रासेयो कार्यक्रम अधिकारी प्रा. डॉ.सुनील पाटील यांनी केले, तर सूत्रसंचलन प्रा. वंदना पाटील आणि आभार प्रदर्शन प्रा. जगदीश पाटील यांनी केले. यावेळी प्रा. डॉ. सचिन नांद्रे, डॉ. अशोक मराठे, प्रा. रामदास कारंडे, प्रा. सुनिल संदानशिव, प्रा. -टी. वाय. भामरे, प्रा. कैलास आखाडे, प्रा. सायळे यांच्यासंह अन्य प्राध्यापक, विद्यार्थी, विद्यार्थीनी उपस्थित होते.