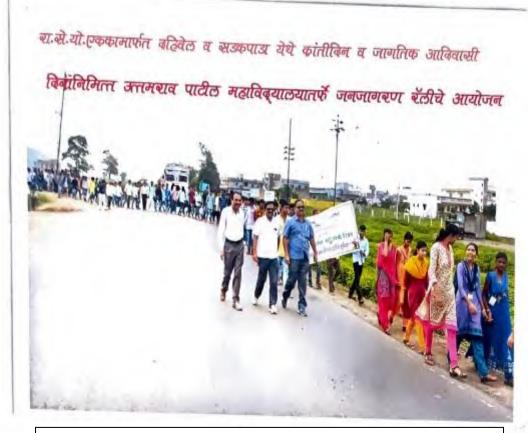

आज दि. ०९/८/२०१८ वार गुरूवार रोजी महाविदयालयातील राष्ट्रीय सेवा योजना विभागाच्या वतीने 'कांतीदिवस' व 'जागतिक आदिवासी दिवस' साजरा करण्यात आला. या प्रसंगी कार्यक्रमाचे अध्यक्ष प्राचार्य डॉ. बी.डी.बोरसे यांच्या हस्ते आदिवासी जननायक व कांतीकारक यांच्या प्रतिमेचे पूजन करून उदघाटन करण्यात आले. प्रमूख पाहूणे म्हणून उपप्राचार्य प्रा. डॉ. सुरेश अहिरे उपस्थित होते. इतिहास विभागाचे प्राध्यापक डॉ. योगेश कोरडे यांनी आजच्या क्रांतीदिनानिमित्त स्वातन्य संग्रामातील कांतीकारकांचे योगदानाची महती स्पष्ट करून तरूणांनी स्वातंत्र्य विरांनी दिलेल्या बलिदानाचे स्मरण करून हे स्वातंत्र्य आबादीत ठेवण्यासाठी आपण सर्वानी प्रयत्न करावे असे आवाहन केले. तर आदिवासी दिनानिमित्त आदिवासी दिवस साजरा करण्यामागची पार्श्वभूमी व आदिवासी समाजाच्या परंपरा विषयी प्रा. डॉ. एस.ए.पाटील यांनी मार्गदर्शन केले तसेच कार्यक्रमाचे सुत्रसंचालन व प्रास्ताविक रासेयो कार्यक्रम अधिकारी डॉ. सुनिल पाटील यांनी केले तर पाहण्यांचा परीचय आणि आभार सहाय्यक. महिला कार्यकम अधिकारी प्रा. डॉ. वंदना पाटील यांनी मानले या प्रसंगी यवतीसभा अध्यक्षा प्रा.अरूणा नेरे, विदयार्थी विकास अधिकारी डॉ अशोक मराठे, माजी रासेयो कार्यक्रम अधिकारी डॉ सचिन नांद्रे, प्रा. डॉ. सनिल देसले, डॉ. भालचंद्र मोरे, प्रा. ईर्शाद शेख व शिक्षकेतर कर्मचारी आणि राष्ट्रीय सेवा योजनेतील सर्व विदयार्थी उपस्थित होते.

ग से यो कार्यकम अधिकारी

Report of World Tribal Day and Kranti day

World Tribal day and Kranti day was celebrated by Dept. Of NSS on 09/08/2018.Principal Dr. Borse B.D. was president of program. During this occasion Prof. Korade guided about the contribution of freedom fighters and about their agitations. Prof. Dr. Patil S. A. also guided the students and stated regarding the sacrifices of freedom fighters for independence of country. Prof. Dr. Ahire S.C., Prof Dr. Marathe A.S. Prof. More Bhalchandra and others were also present at this occasion along with students of NSS.