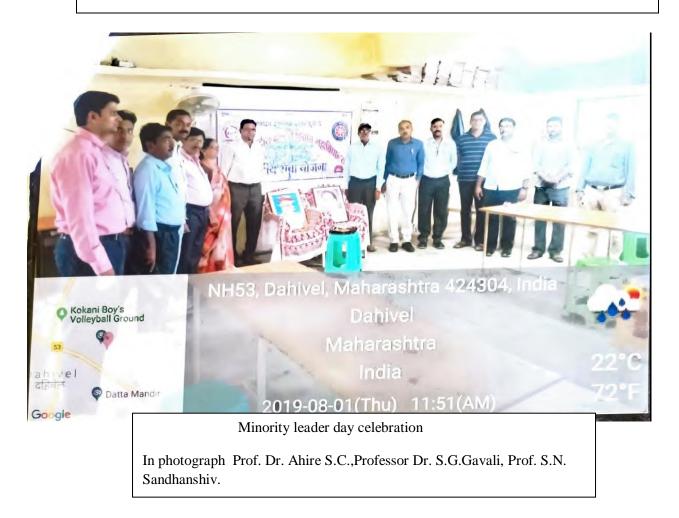

### 2. Minority's Leader Day Celebration

| Name of the Event               | Minority leader day celebration |
|---------------------------------|---------------------------------|
| Date of the Event               | 01/08/2018                      |
| Number of Teachers Participated | 31                              |
| Number of Students Participated | 04                              |
| Name of Co-Coordinators         | Dr.S.A. Patil                   |

#### **Report of the Event :-**

NSS unit of our college Celebrates minority leader Shahir Annabhau Sathe Birth anniversary and Remember freedom fighter Lokmany Tilak. On this occasion NSS unit of our college organized different completion like Eassy writing competition, Vaktrutva Spardha..etc to aware their work for independent india. Also arranged the talks of professor Dr. S.G.Gavali, Prof. S.N. Sandhanshiv. For the student and peoples.