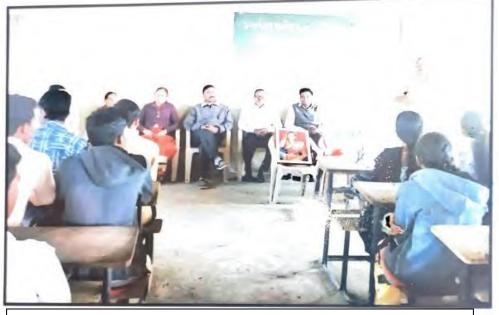

### 2. Minority's Leader Day Celebration

| Name of the Event               | Minority leader day celebration |
|---------------------------------|---------------------------------|
| Date of the Event               | 01/08/2018                      |
| Number of Teachers Participated | 31                              |
| Number of Students Participated | 04                              |
| Name of Co-Coordinators         | Dr.S.A. Patil                   |

#### **Report of the Event :-**

NSS unit of our college Celebrates minority leader Shahir Annabhau Sathe Birth anniversary and Remember freedom fighter Lokmany Tilak. On this occasion NSS unit of our college organized different completion like Eassy writing competition, Vaktrutva Spardha..etc to aware their work for independent india. Also arranged the talks of professor Dr. S.G.Gavali, Prof. S.N. Sandhanshiv. For the student and peoples.