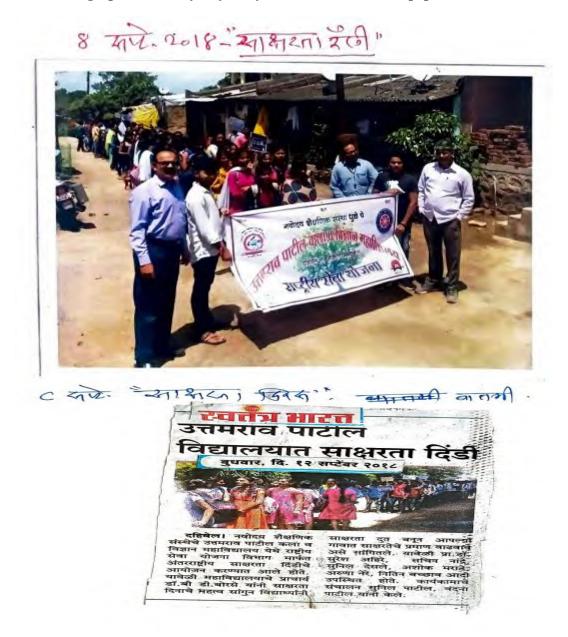

## 6. Literacy Day Rally

| Name of the Event                               | Literacy Day Rally Celebration                 |
|-------------------------------------------------|------------------------------------------------|
| Date of the Event                               | 08/09/2018                                     |
| Number of Teachers Participated                 | 04                                             |
| Number of Students Participated                 | 61                                             |
| Name of Co-Coordinators                         | Dr.S.A. Patil                                  |
| NSS unit of our College organized Literac       | y Day Rally at Dahivel Village under National  |
| Literacy Abhiyan. The agenda of this rally      | I to aware the villagers about the benefits of |
| literacy to illiterate villagers. The rally was | successfully organized by Dr. S. A. Patil.     |

Notice to Students Date-07/09/2018

All the students of F.Y,SY and T.Y. B.A./B.Sc. students are here by informed that a rally will organised on occasion of Literacy Day 08/09/2018. Principle Prof. Dr. Borse B.D. will show the flag to rally. All the students are informed to attend the rally.

-Sd-

Principal

Photograph of Literacy Day Rally and news in local newspaper Date- 08/09/2018

| उत्तमराव | पाटील | कला व | व विज्ञान | महाविदयालय,दहिवेल | ता साकी जि शत्रे                           | 21.00    |
|----------|-------|-------|-----------|-------------------|--------------------------------------------|----------|
|          |       | TTE   |           |                   | and an | 2.11. 62 |