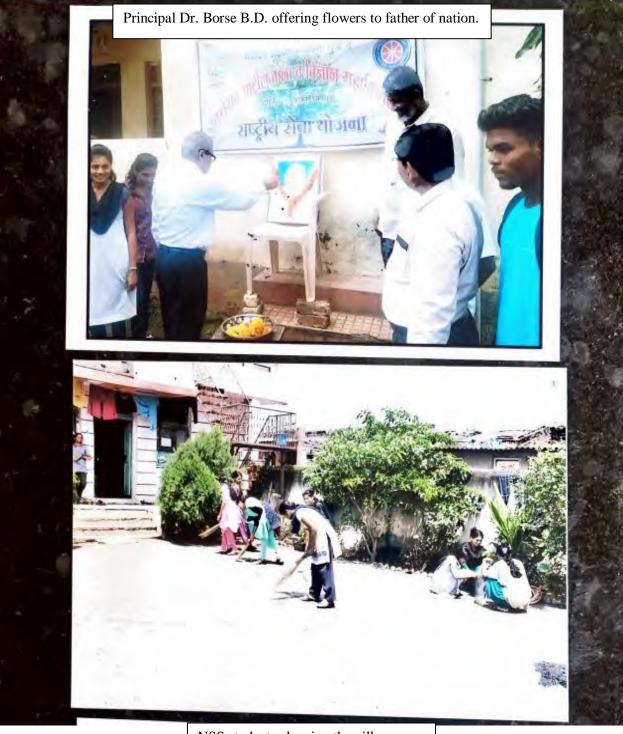

#### 🗸 प्रतिनिधी । दहिवेल

स्वामी विवेकानंद आणि राजमाता जिजाऊ यांची जयंती १२ जानेवारी रोजी दहिवेलच्या उत्तमरांव पाटील कला व विज्ञान महाविद्यालयात साजरी करण्यात आली. विवेकानंद जयंतीनिमित्त राष्ट्रीय युवा दिवस पाळण्यात आला. प्रतिमापूजन आणि दीप प्रज्वलन करण्यात येऊन प्रमुख वक्त्यांनी युवक-युवर्तीना मार्गदर्शन केले. कार्यक्रमाच्या अध्यक्षरुधानी प्राचार्य डॉ. बी.डी. बोरसे तर प्रमुख पाहुणे म्हणून प्रा. मंगेश भामरे उपस्थित होते.

युयकांनी ह्या महान विभूतींच्या विचारांचे अनुकरण केले तर स्वत:सह राष्ट्राचाही विकास होण्यास आपला हातभार लागेल, असे विचार प्रा. मंगेश भामरे यांनी मांडले. तर प्राचार्य बोरसे म्हणाले की, राष्ट्रीय सेवा योजना स्वयंसेवकांनी राष्ट्र उभारणीत योगदान देताना महान पुरुषांच्या विचारांचे, कार्याचे अनुकरण करावे, प्रास्ताविक रासेयो कार्यक्रम अधिकारी प्रा. डॉ.सुनील पाटील यांनी केले, तर सूत्रसंचलन प्रा. वंदना पाटील आणि आभार प्रदर्शन प्रा. जगदीश पाटील यांनी केले. यावेळी प्रा. डॉ. सचिन नांद्रे, डॉ. अशोक मराठे, प्रा. रामदास कारंडे, प्रा. सुनिल संदानशिव, प्रा. -टी. वाय. भामरे, प्रा. कैलास आखाडे, प्रा. सायळे यांच्यासंह अन्य प्राध्यापक, विद्यार्थी, विद्यार्थीनी उपस्थित होते.