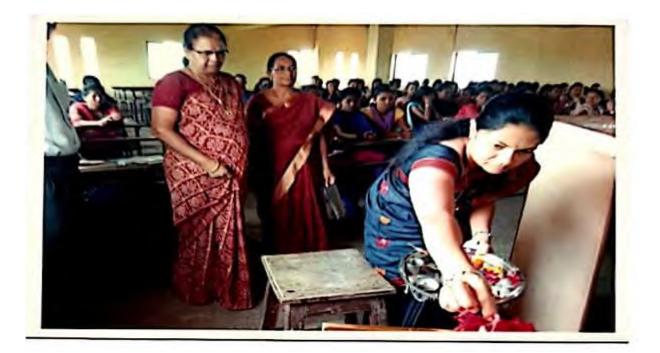

आज दि. ०९/८/२०१८ वार गुरूवार रोजी महाविदयालयातील राष्ट्रीय सेवा योजना विभागाच्या वतीने 'कांतीदिवस' व 'जागतिक आदिवासी दिवस' साजरा करण्यात आला. या प्रसंगी कार्यक्रमाचे अध्यक्ष प्राचार्य डॉ. बी.डी.बोरसे यांच्या हस्ते आदिवासी जननायक व कांतीकारक यांच्या प्रतिमेचे पूजन करून उदघाटन करण्यात आले. प्रमूख पाहूणे म्हणून उपप्राचार्य प्रा. डॉ. सुरेश अहिरे उपस्थित होते. इतिहास विभागाचे प्राध्यापक डॉ. योगेश कोरडे यांनी आजच्या क्रांतीदिनानिमित्त स्वातन्य संग्रामातील कांतीकारकांचे योगदानाची महती स्पष्ट करून तरूणांनी स्वातंत्र्य विरांनी दिलेल्या बलिदानाचे स्मरण करून हे स्वातंत्र्य आबादीत ठेवण्यासाठी आपण सर्वानी प्रयत्न करावे असे आवाहन केले. तर आदिवासी दिनानिमित्त आदिवासी दिवस साजरा करण्यामागची पार्श्वभूमी व आदिवासी समाजाच्या परंपरा विषयी प्रा. डॉ. एस.ए.पाटील यांनी मार्गदर्शन केले तसेच कार्यक्रमाचे सुत्रसंचालन व प्रास्ताविक रासेयो कार्यक्रम अधिकारी डॉ. सुनिल पाटील यांनी केले तर पाहण्यांचा परीचय आणि आभार सहाय्यक. महिला कार्यकम अधिकारी प्रा. डॉ. वंदना पाटील यांनी मानले या प्रसंगी यवतीसभा अध्यक्षा प्रा.अरूणा नेरे, विदयार्थी विकास अधिकारी डॉ अशोक मराठे, माजी रासेयो कार्यक्रम अधिकारी डॉ सचिन नांद्रे, प्रा. डॉ. सनिल देसले, डॉ. भालचंद्र मोरे, प्रा. ईर्शाद शेख व शिक्षकेतर कर्मचारी आणि राष्ट्रीय सेवा योजनेतील सर्व विदयार्थी उपस्थित होते.